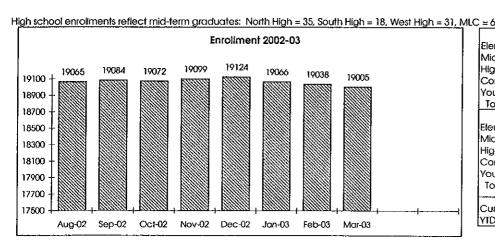

#### I. Reports

- 1. Enrollment Report
- 2. Parent Survey
- 3. Construction Report
- 4. Quarterly Investment Report
- 5. Classroom Grant Winners
- 6. Strategic Planning Quarterly Report
- 7. Update on Alternative Middle School
- 8. Industrial Technology Academies

Administrative Memorandum April 21, 2003 Page 2

| H.2. | . Motion by, seconded by Pupil Services – Student Health – Procedures for Use Defibrillators. (See enclosure.)                                                                                                                                                                                                                       | , to approve Rule 5600.6 e of Automated External                                                                           |
|------|--------------------------------------------------------------------------------------------------------------------------------------------------------------------------------------------------------------------------------------------------------------------------------------------------------------------------------------|----------------------------------------------------------------------------------------------------------------------------|
| H.3. | . Motion by, seconded by custodial, maintenance, and grounds management cont to include services related to a HVAC mechanical engi specialist; that such amendment be consistent with the that the Associate Superintendent for General Adminis to review and approve the final language of the amend the District. (See enclosure.) | ract with Sodexho America, LLC neer and a HVAC controls draft amendment submitted; and, tration be authorized and directed |
| H.4. | . Motion by, seconded by<br>Teaching Classes. (See enclosures.)                                                                                                                                                                                                                                                                      | , to approve ELO Re-                                                                                                       |
| H.5. | . Motion by, seconded by<br>Curriculum, Instruction, and Assessment – Student Fee                                                                                                                                                                                                                                                    | to approve 6750.1 – es. (See enclosure.)                                                                                   |
| Н.б. | Motion by, seconded by<br>for Wednesday, May 28, 2003, and that it will be a half                                                                                                                                                                                                                                                    | , to set the last day of school f-day. (See enclosure.)                                                                    |
| H.7. | Actions: Resignation(s), Leave(s) of Absence, Amend<br>Teacher(s) for Hire (See enclosures.)                                                                                                                                                                                                                                         | , to approve Personnel ment to Continuing Contracts, and                                                                   |
| H.8. | Collective Bargaining Negotiations (Executive Session                                                                                                                                                                                                                                                                                | )                                                                                                                          |
| I,   | Reports 1. Enrollment Report 2. Parent Survey 3. Construction Report 4. Quarterly Investment Report 5. Classroom Grant Winners 6. Strategic Planning Quarterly Report 7. Update on Alternative Middle School 8. Industrial Technology Academies                                                                                      |                                                                                                                            |
| J.   | Future Agenda Items/Board Calendar  1. Town Hall Meeting on Monday, April 28, 2003 at School                                                                                                                                                                                                                                         | 7 p.m. at Millard North High                                                                                               |