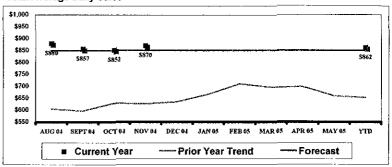

626.51     | 0.23     | 12.8%        |   |
| 101.00 Management Fee          | 173.93      | 0.02     | 1.0%         | 593.38       |          | 1.0%         |   |
|                                | 13,917.98   |          | 80.0%        | 52,223.37    | 0.02     | 87.7%        |   |
| OTAL PROGRAM COST              | 13,511,20   | 1.44     | 00.0 A       | JAJALOJ      | 1.58     | 01.3 /6      |   |
| CURRENT PERIOD                 | 2 454 00    | ا مم     | 20.00        | 7 201 80     |          | 42.24        | l |
| (SUBSIDY) / REFUND             | 3,484.96    | 0.36     | 20.0%        | 7,334.89     | 0.22     | 12.3%        | ļ |
|                                |             |          |              |              |          |              |   |

#### **Total Average Daily Sales**



#### Total Average Daily Lunch Count



#### **Lunch Participation**

AUG SEP OCT YTD NOV DEC JAN FEB MAR Current 75.58% 73.70% 74,21% 75.26% 0.00% 0.00% 0.00% 0.00% 0.00% 0.00% 74.36% Prior Year 69.17% 67.18% 72.09% 71.37% 0.00% 0.00% 0.00% 0.00% 0.00% 0.00% 74.40% 6.41% 6.52% 2.12% 3.89% 0.00% 0.00% 0.00% 0.00% 0.00% 0.00% -0.04%

| ACTION PLAN:                          | Time Frame | Done   |
|---------------------------------------|------------|--------|
|                                       |            |        |
|                                       |            | i -    |
|                                       |            | —· · - |
|                                       |            |        |
|                                       |            |        |
|