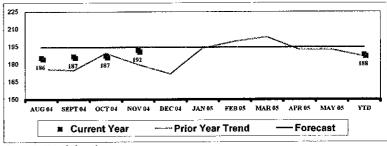

nt Fee                     | 7,999.88                                          | 0.02        | 1.0%<br>110.6% | 244,58<br>27,674.14 | 0.02     | 112.9%        |  |  |
| CURRENT PERIOD                            | 1,555,00                                          | 1.99        | 110.074        | £1,014.14           | 2.04     | 1 12.3 /0     |  |  |
| (SUBSIDY) / REFUND                        | (766.47)                                          | (0.40)      | -10.6%         | (3,163.13)          | (A 22)   | -12.9%        |  |  |
| (GODGID I / REFORD                        | (100.41)                                          | (0.19)      | -10.0/         | (0,100.10)          | (0.23)   | - 1210 /0     |  |  |

#### **Total Average Daily Sales**



#### **Total Average Daily Lunch Count**



#### **Lunch Participation**

FEB MAR APR MAY YTO AUG SEP OCT NOV DEC JAN Current 77.85% 77.75% 77.34% 79.59% 0.00% 0.00% 0.00% 0.00% 78.29% 0.00% 78.30% 0.00% 0.00% 0.00% Prior Year 74.53% 73.16% 79.26% 75.22% 0.00% 0.00% 3.32% 4.60% -1.92% 4.37% 0.00% 0.00% 0.00% 0.00% 0.00% 0.00% -0.01%

| ACTION PLAN:                          | Time Frame     | Done                                             |
|---------------------------------------|----------------|--------------------------------------------------|
|                                       |                |                                                  |
|                                       |                | 1                                                |
|                                       | <del>-  </del> |