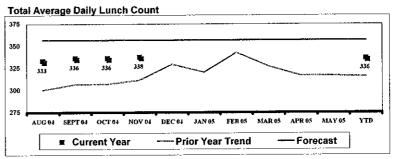

0 Management Fee<br>TOTAL PROGRAM COST                  | 11,487.90            | 1.61         | 88.8%                 | 40,649.02                   | 1.66           | 91.4%              |  |  |
| CURRENT PERIOD                                               | *1,701.00            | 1.01         | 73.070                | 10,040,02                   | 7.00           |                    |  |  |
| (SUBSIDY) / REFUND                                           | 1,452.00             | 0.20         | 11.2%                 | 3,833.34                    | 0.16           | 8.6%               |  |  |
| /                                                            | .,                   | 0.20         | /*                    |                             | 4              |                    |  |  |





#### **Lunch Participation**

AUG SEP OCT NOV DEC JAN FEB MAR APR MAY YTD

Current 79.60% 79.65% 79.98% 80.71% 0.00% 0.00% 0.00% 0.00% 0.00% 0.00% 80.10%

Phioryest 76.63% 78.02% 76.12% 79.25% 0.00% 0.00% 0.00% 0.00% 0.00% 0.00% 0.00% 0.00% 0.00% 0.00% 0.00% 0.00% 0.00% 0.00% 0.00% 0.00% 0.00% 0.00% 0.00% 0.00% 0.00% 0.00% 0.00% 0.00% 0.00% 0.00% 0.00% 0.00% 0.00% 0.00% 0.00% 0.00% 0.00% 0.00% 0.00% 0.00% 0.00% 0.00% 0.00% 0.00% 0.00% 0.00% 0.00% 0.00% 0.00% 0.00% 0.00% 0.00% 0.00% 0.00% 0.00% 0.00% 0.00% 0.00% 0.00% 0.00% 0.00% 0.00% 0.00% 0.00% 0.00% 0.00% 0.00% 0.00% 0.00% 0.00% 0.00% 0.00% 0.00% 0.00% 0.00% 0.00% 0.00% 0.00% 0.00% 0.00% 0.00% 0.00% 0.00% 0.00% 0.00% 0.00% 0.00% 0.00% 0.00% 0.00% 0.00% 0.00% 0.00% 0.00% 0.00% 0.00% 0.00% 0.00% 0.00% 0.00% 0.00% 0.00% 0.00% 0.00% 0.00%