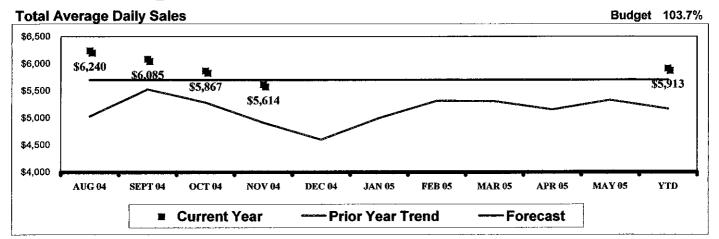

· · · · · · · · · ·  |          |
|              |       |                                        |          |
|              | <br>  | <del> </del>                           |          |
|              |       |                                        |          |
|              |       |                                        |          |
|              |       |                                        |          |
|              | _     |                                        |          |
|              |       |                                        | <u> </u> |
|              |       |                                        |          |
|              |       |                                        |          |

High North 12/5/2004

## **North High School**

#### **Sales Summary**





| -         |       | _   | 4 5    | -    |      |   |
|-----------|-------|-----|--------|------|------|---|
|           | 3 I L | 201 | rt 1 / | ۱ın  | atio | n |
| 3 1 3 1 6 | 36 F  | _   |        | -14. |      |   |

|             | rotar randopanon |         |         |         |       |       |       |       |       |       |         |  |  |
|-------------|------------------|---------|---------|---------|-------|-------|-------|-------|-------|-------|---------|--|--|
|             | AUG              | SEP     | OCT     | NOV     | DEC   | JAN   | FEB   | MAR   | APR   | MAY   | YTD     |  |  |
| Current     | 142.03%          | 138.01% | 134.94% | 129.10% | 0.00% | 0.00% | 0.00% | 0.00% | 0.00% | 0.00% | 133.50% |  |  |
| PY Variance | 9.46             | (6.18)  | (2.96)  | 0.80