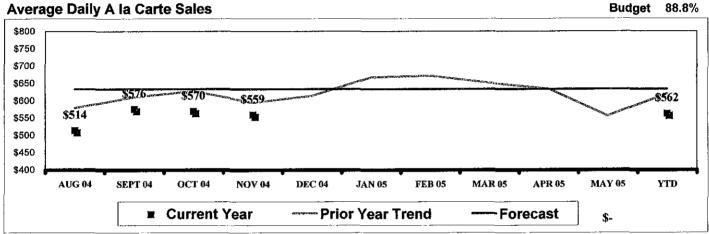

|
|              | <u>_</u>        |             |
| <u> </u>     | <del> </del>    | ·           |
|              | <del> </del>    | ļ           |
|              | <u> </u>        | -           |
|              |                 |             |
|              |                 | L           |
|              |                 |             |
|              | <del>-</del>    |             |
| <u> </u>     | <u> </u>        | _           |
|              | <del> </del>    |             |
| <u> </u>     | ļ               | <del></del> |
|              |                 | <del></del> |
|              |                 |             |
|              |                 |             |
|              |                 |             |

#### **Sales Summary**

## **North Middle School**





**Total Participation** 

| . +         |         |         |         |         |       |       |       |       |       |       |         |
|-------------|---------|---------|---------|---------|-------|-------|-------|-------|-------|-------|---------|
| Current     | AUG     | SEP     | OCT     | NOV     | DEC   | JAN   | FEB   | MAR   | APR   | MAY   | YTD     |
|             | 126.32% | 136.14% | 136.34% | 133.56% | 0.00% | 0.00% | 0.00% | 0.00% | 0.00% | 0.00% | 133.24% |
| PY Variance | 10.38   | 20.70   | 19.98   | 23.83   | 0.00  | 0.00  | 0.00  | 0.00  | 0.00  | 0.00  | 15.13   |
| FC Variance | (5.44)  | 4.38    | 4.58    | 1.80    | 0.00  | 0.00  | 0.00  | 0.00  | 0.00  | 0.00  | 1.48    |

| ****        | AUG     | SEP     | OCT     | NOV     | DEC  | JAN  | FEB  | MAR  | APR