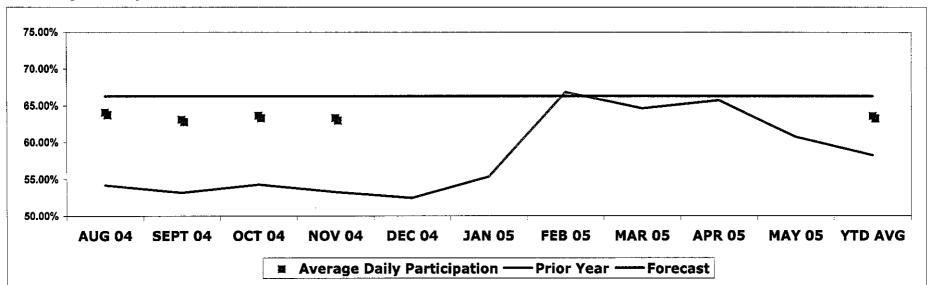

|                            |      |             |  |  |  |
|                            |      |             |  |  |  |
|                            |      |             |  |  |  |
|                            |      |             |  |  |  |
|                            |      |             |  |  |  |
|                            |      |             |  |  |  |
|                            |      |             |  |  |  |
|                            |      |             |  |  |  |
|                            |      |             |  |  |  |
|                            |      |             |  |  |  |
|                            |      |             |  |  |  |

## **Average Daily Paid Lunch Counts**

#### **Millard Public Schools**



Plan 96.7%

## **Average Daily Paid Participation**



## **Average Daily Free and Reduced-Priced Lunch Counts**

### **Millard Public Schools**



Plan 106.8%

## **Average Daily Free and Reduced-Priced Participation**



# **Average Daily Breakfast Counts**

#### **Millard Public Schools**



Plan 45.5%

| Discussion and Action Plan |      |             |  |  |  |  |  |
|----------------------------|------|-------------|--|--|--|--|--|
| Action Plan Item           | Date | Impact (\$) |  |  |  |  |  |
|                            |      |             |  |  |  |  |  |
|                            |      |             |  |  |  |  |  |
|                            |      |             |  |  |  |  |  |
|                            |      |             |  |  |  |  |  |
|                            |      |             |  |  |  |  |  |
|