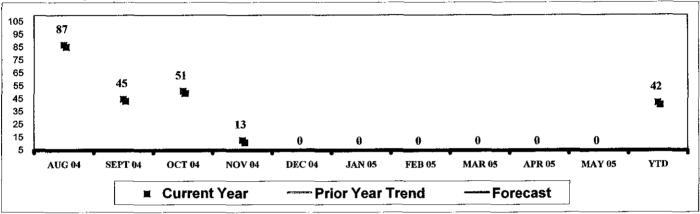

|                                         |                                          |
|                              |                                         |                                          |
|                              |                                         |                                          |
|                              |                                         |                                          |

#### **Meals Summary**

## **Russell Middle School**

**Total Average Daily Lunch Count Budget 100.5%** 700 675 650 625 <del>633</del> 600 575 `599° 550 525 500 513 475 450 MAR 05 APR 05 MAY 05 AUG 04 SEPT 04 OCT 04 NOV 04 DEC 04 JAN 05 FEB 05 YTD ■ Current Year ---- Prior Year Trend -Forecast 0

#### Total Average Daily Breakfast Count

Budget 4197.1%



**Lunch Participation** 

| Luiicii Fa  | ıucıpatı      | OH            |               |               |              |              |              |              |              |              |               |
|-------------|---------------|---------------|---------------|---------------|--------------|--------------|--------------|--------------|--------------|--------------|---------------|
| Current     | AUG<br>69.00% | SEP<br>85.45% | OCT<br>80.70% | NOV<br>84.78% | DEC<br>0.00% | JAN<br>0.00% | FEB<br>0.00% | MAR<br>0.00% | APR<br>0.00% | MAY<br>0.00% | YTD<br>82.17% |
| PY Variance | (7.09)        | 8.49          | 4.51          | 11.27         | 0.00         | 0.00         | 0.00         | 0.00         | 0.00         | 0.00         | 4.37          |
| FC Variance | (12.82)