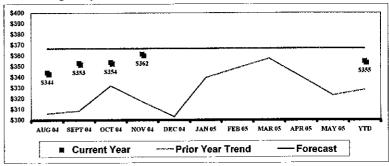

| 12.2%<br>1.0% |  |  |
| 101.00 Management Fee                     | 7,999.88                                          | 0.02        | 1.0%<br>110.6% | 244,58<br>27,674.14 | 0.02     | 112.9%        |  |  |
| CURRENT PERIOD                            | 1,555,00                                          | 1.99        | 110.074        | £1,014.14           | 2.04     | 1 12.3 /0     |  |  |
| (SUBSIDY) / REFUND                        | (766.47)                                          | (0.40)      | -10.6%         | (3,163.13)          | (A 22)   | -12.9%        |  |  |
| (GODGID I / REFORD                        | (100.41)                                          | (0.19)      | -10.0/         | (0,100.10)          | (0.23)   | - 1210 /0     |  |  |

#### **Total Average Daily Sales**



#### **Total Average Daily Lunch Count**



#### **Lunch Participation**

FEB MAR APR MAY YTO AUG SEP OCT NOV DEC JAN Current 77.85% 77.75% 77.34% 79.59% 0.00% 0.00% 0.00% 0.00% 78.29% 0.00% 78.30% 0.00% 0.00% 0.00% Prior Year 74.53% 73.16% 79.26% 75.22% 0.00% 0.00% 3.32% 4.60% -1.92% 4.37% 0.00% 0.00% 0.00% 0.00% 0.00% 0.00% -0.01%

| ACTION PLAN:                          | Time Frame     | Done                                             |
|---------------------------------------|----------------|--------------------------------------------------|
|                                       |                |                                                  |
|                                       |                | 1                                                |
|