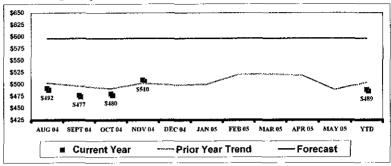

| 326.26               | 0.02         | 1.0%          |  |
| OTAL PROGRA                                 |                       | 10,927.12        | 1.99     | 107.2%        | 39,956.63            | 2.20         | 118.3%        |  |
| CURRENT PERI                                |                       |                  |          |               |                      | 2.50         |               |  |
| (SUBSIDY) / REF                             |                       | (734.31)         | (0.13)   | -7.2%         | (6,168.26)           | (0.34)       | 18.3%         |  |
| ,                                           |                       |                  | (3, 10)  |               |                      | 75,0-77      |               |  |

#### **Total Average Daily Sales**



#### **Total Average Daily Lunch Count**



#### **Lunch Participation**

AUG SEP OCT NOV FE8 APR MAY YTD DEC JAN MAR Current 80.42% 75.63% 79.74% 84.27% 0.00% 0.00% 0.00% 0.00% 0.00% 0.00% 79.90% Prior Year 83.06% 83.44% 82.82% 84.90% 0.00% 0.00% 0.00% 0.00% 0.00% 0.00% 85.06% -2.64% -7.80% -3.09% -0.64% 0.00% 0.00% 0.00% 0.00% 0.00% 0.00% -5.16%

| ACTION PLAN: | Time Frame | Done     |
|--------------|------------|----------|
|              |            |          |
|              |            |          |
|              |            |          |
|              |            |          |
|              |            |          |
|              |            |          |
|              | _          | <u> </u> |
|              |            |          |
|              |            |