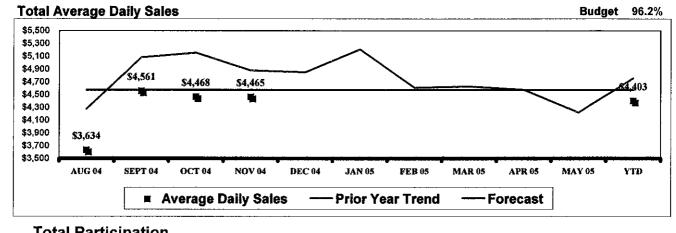

|
|                                        |
|                                        |
|                                        |
|                                        |
|                                        |
|                                        |
|                                        |
|                                        |
|                                        |
|                                        |
|                                        |
|                                        |
|                                        |
|                                        |
|                                        |
|                                        |
|                                        |

## **Middle School Summary**

#### **Summary**





| TOTAL P     | arucipa | uon     |         |         |       |       |       |       |       |       |         |
|-------------|---------|---------|---------|---------|-------|-------|-------|-------|-------|-------|---------|
|             | AUG     | SEP     | OCT     | NOV     | DEC   | JAN   | FEB   | MAR   | APR   | MAY   | YTD     |
| Current     | 127.00% | 145.14% | 139.68% | 138.23% | 0.00% | 0.00% | 0.00% | 0.00% | 0.00% | 0.00% | 136.52% |
| PY Variance | 3.66    | 14.80   | 10.38   | 14.93   | 0.00  | 0.00  | 0.00  | 0.00  | 0.00  | 0.00  | 7.47    |
| FC Variance | (11.99) | 6.15    | 0.69    | (0.76)  | 0.00  | 0.00  | 0.00  | 0.00  | 0.00  | 0.00  | (2.47)  |

FC Variance (11.99)6.15 0.69 (0.76)0.00 0.00 0.00 0.00 0.00 Total Average Daily Sales per Student

| TOtal A