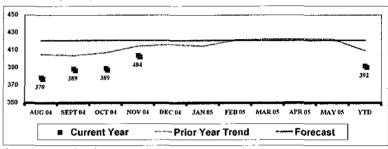

| 617.87                                  | 0.02     | 1.1%           |
| OTAL PROGRAM COST                                           | 17,010.90                                           | 1.57     | 92.3%         | 57,026.62                               | 1.66     | 97.6%          |
| CURRENT PERIOD<br>(SUBSIDY) / REFUND                        | 1,418.16                                            | 042      | 7,7%          | 1,402.93                                | 0.04     | 2.4%           |
| PACE OF THE VELOUID                                         | 1,410.10                                            | 0.13     | 1,7 70        | 1,402.83                                | 0.04     | 2.476          |

#### **Total Average Daily Sales**



#### **Total Average Daily Lunch Count**



#### **Lunch Participation**

FEB YTD AUG SEP OCT NOV DEC JAN MAR APR MAY Current 64.38% 65.81% 65.17% 67.35% 0.00% 0.00% 0.00% 0.00% 0.00% 66.00% Prior Year 71.27% 70.67% 71.23% 72.54% 0.00% 0.00% 71.71% 0.00% 0.00% 0.00% 0.00% -6.90% -4.87% -6.06% -5.19% 0.00% 0.00% 0.00% 0.00% 0.00% 0.00% -5.71%

| ACTION PLAN:                          | Time Frame | Done     |
|---------------------------------------|------------|----------|
|                                       |            |          |
|                                       |            |          |
|                                       |            |          |
|                                       |            |          |
|                                       |            |          |
|