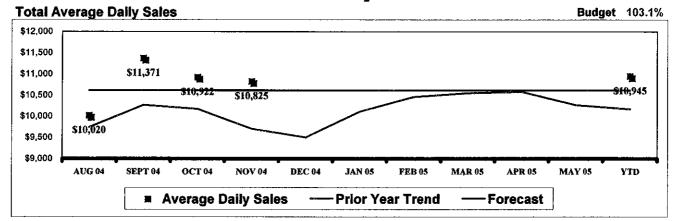

|
|                                        |
|                                        |
|                                        |
|                                        |
|                                        |
|                                        |
|                                        |
|                                        |
|                                        |
|                                        |
|                                        |
|                                        |
|                                        |
|                                        |
|                                        |
|                                        |
|                                        |

## **Middle School Summary**

#### **Summary**





| TOTAL P     | arucipa | uon     |         |         |       |       |       |       |       |       |         |
|-------------|---------|---------|---------|---------|-------|-------|-------|-------|-------|-------|---------|
|             | AUG     | SEP     | OCT     | NOV     | DEC   | JAN   | FEB   | MAR   | APR   | MAY   | YTD     |
| Current     | 127.00% | 145.14% | 139.68% | 138.23% | 0.00% | 0.00% | 0.00% | 0.00% | 0.00% | 0.00% | 136.52% |
| PY Variance | 3.66    | 14.80   | 10.38   | 14.93   | 0.00  | 0.00  | 0.00  | 0.00  | 0.00  | 0.00  | 7.47    |
| FC Variance | (11.99) | 6.15    | 0.69    | (0.76)  | 0.00  | 0.00  | 0.00  | 0.00  | 0.00  | 0.00  | (2.47)  |

FC Variance (11.99)6.15 0.69 (0.76)0.00 0.00 0.00 0.00 0.00 Total Average Daily Sales per Student

| TOtal A