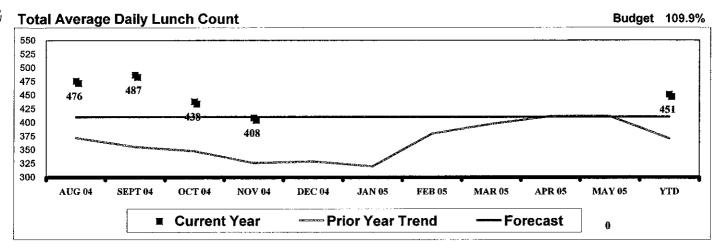

|
|                                       |            |      |
|                                       |            |      |
|                                       |            |      |
|                                       |            |      |
|                                       |            |      |
|                                       |            |      |
|                                       |            |      |
| ·                                     |            |      |
|                                       | - ··       |      |
|                                       |            |      |
|                                       |            |      |
|                                       |            |      |

#### **Meals Summary**

## **Beadle Middle School**



#### **Total Average Daily Breakfast Count Budget 297.1%** 51 41 26 31 21 11 3 0 0 0 0 0 AUG 04 SEPT 04 OCT 04 NOV 04 DEC 04 **JAN 05** FEB 05 **MAR 05** APR 05 **MAY 05** YTĐ ■ Current Year --- Prior Year Trend Forecast

| Lunch Par   | Lunch Participation |        |        |        |       |       |       |       |       |       |        |
|-------------|---------------------|--------|--------|--------|-------|-------|-------|-------|-------|-------|--------|
|             | AUG                 | SEP    | OCT    | NOV    | DEC   | JAN   | FEB   | MAR   | APR   | MAY   | YTD    |
| Current     | 76.32%              | 78.41% | 70.67% | 65.46% | 0.00% | 0.00% | 0.00% | 0.00% | 0.00% | 0.00% | 72.47% |
| PY Variance | 9.84                | 14.71  | 8.39   | 7.03   | 0.00  | 0.00  | 0.00  |