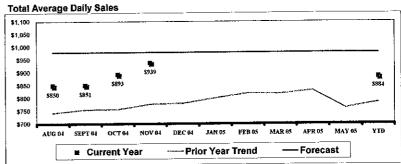

| 0.01     | 0.6%          | 476.35<br>7,727.96 |          | 12.69        |  |
| TOTAL CLIENT DIREC                             |                                                  |          |               |                    |          |              |  |
| TOTAL CLIENT DIRECT COS                        | T 2,430.21                                       | 0.22     | 12.9%         |                    |          |              |  |
| TOTAL CLIENT DIRECT COS 101.00 Management Fee  | T 2,430.21<br>203.14                             | 0.02     | 1.1%          | 642.94             | 0.02     | 1.09         |  |
| TOTAL CLIENT DIRECT COS                        | T 2,430.21<br>203.14                             |          |               | 642.94             | 0.02     |              |  |





**Lunch Participation** APR MAY YTD FEB MAR AUG SEP OCT NOV DEC JAN 0.00% 74.83% 0.00% 0.00% Current 75.38% 73.42% 74.12% 76.64% 0.00% 0.00% 0.00% 0.00% 0.00% 79.38% 0.00% 75.09% 76.24% 77.15% 79.17% 0.00% 0.00% 0.00% 0.00% 0.00% 0.00% -4.55% 0.29% -2.81% -3.03% -2.53% 0.00% 0.00%

| ACTION PLAN:                          | Time Frame | Done     |
|---------------------------------------|------------|----------|
|                                       |            |          |
|                                       |            |          |
|                                       |            |          |
|                                       |            | L        |
|                                       |            |          |
|                                       |