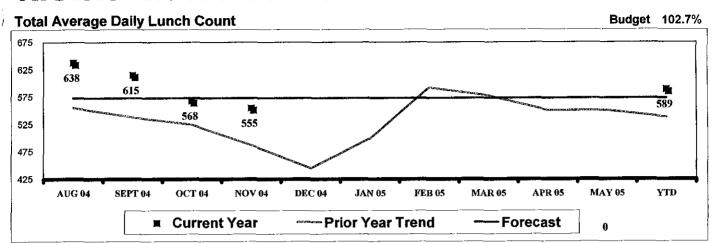

|    | *************************************** |
|                              |      |    | ******************************          |
|                              |      |    | *************************************** |
|                              |      | j  |                                         |
|                              |      | 1  |                                         |
|                              |      |    |                                         |
|                              | i    |    |                                         |
|                              |      |    |                                         |
|                              |      | ł  |                                         |

#### **Meals Summary**

## **Kiewit Middle School**





| unch Pai    | AUG    | SEP    | OCT    | NOV    | DEC   | JAN   | FEB   | MAR   | APR   | MAY   | YTD    |
|-------------|--------|--------|--------|--------|-------|-------|-------|-------|-------|-------|--------|
| Current     | 70.82% | 68.28% | 63.08% | 61.68% | 0.00% | 0.00% | 0.00% | 0.00% | 0.00% | 0.00% | 65.38% |
| PY Variance | 11.66  | 10.97  | 7.23   | 9.84   | 0.00  | 0.00  | 0.00  | 0.00  | 0.00  | 0.00  | 8.13   |
| FC Variance | 7.46   | 4.92   | (0.28) | (1.68) | 0.00  | 0.00  | 0.00  | 0.00  | 0.00  | 0.00  | 2.02   |

| Dicaviasi   | breaklast Farticipation |              |              |              |              |              |              |              |              |              |              |  |  |  |
|-------------|-------------------------|--------