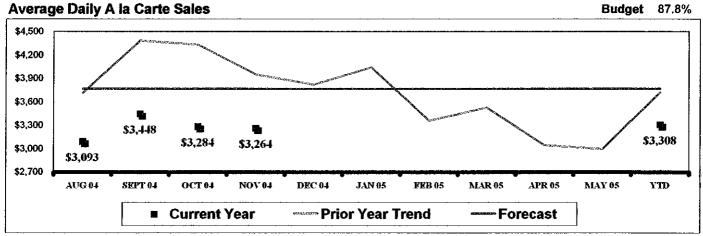

| :        |
|              |                |          |
|              |                |          |
|              |                |          |
|              |                |          |
|              |                |          |
|              | •              |          |
|              |                |          |
|              |                |          |
|              |                |          |
|              |                |          |
|              |                |          |
|              |                |          |
|              |                |          |
|              |                |          |
|              |                |          |
|              |                |          |

## **West High School**

#### **Sales Summary**





**Total Participation** AUG JAN SEP OCT NOV DEC FEB MAR APR MAY YTD Current 156.36% 166.76% 158.26% 155.92% 0.00% 0.00% 0.00% 0.00% 0.00% 0.00% 125.10% 9.70 (5.59)(12.53)0.64 0.00 0.00 0.00 0.00 0.00 0.00 (37.33)PY Variance FC Variance (21.14)(10.74)(19.24)(21.58)0.00 0.00 0.00 0.00 0.00 0.00 (52.41)

|             | AUG     | SEP     | OCT     | NOV     | DEC  | JAN  | FEB  | MAR  | APR  | MAY  | YTD     |
|-------------|---------|---------|---------|---------|------|------|------|------|------|------|---------|
| Current     | \$ 3.07 | \$ 3.30 | \$ 3.14 | \$ 3.07 | \$ - | \$ - | \$ - | \$ - | \$ - | \$ - | \$ 3.16 |
| PY Variance | 0.47    | 0.26    | 0.11    | 0.33    | 0.00 | 0.00 | 0.00 | 0.00 | 0.00 | 0.00 | 0.19    |
| FC Variance | (0.29)  | (0.06)  | (0.22)  | (0.29)  | 0.00 |