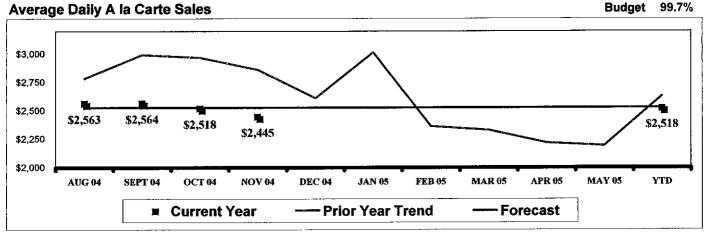

|
|               |                 |            |           |         |             |                 |
|               |                 |            |           |         |             |                 |
|               |                 |            |           |         |             |                 |
|               |                 |            |           |         |             |                 |
|               |                 |            |           |         |             |                 |
|               |                 |            |           |         |             |                 |
|               |                 |            |           |         |             |                 |

High South 12/5/2004

## **South High School**

#### **Sales Summary**





| T | ota | al | Pa | rtic | cip | atio | on |
|---|-----|----|----|------|-----|------|----|
|   |     |    |    |      |     |      |    |

| Total Tartiolpation |                |                |                |                |              |              |              |              |              |              |                |
|---------------------|----------------|----------------|----------------|----------------|--------------|--------------|--------------|--------------|--------------|--------------|----------------|
| Current             | AUG<br>128.59% | SEP<br>122.22% | OCT<br>120.60% | NOV<br>118.42% | DEC<br>0.00% | JAN<br>0.00% | FEB<br>0.00% | MAR<br>0.00% | APR<br>0.00% | MAY<br>0.00% | YTD<br>100.45% |
| PY Variance         | 17.21          | 0.70           | (