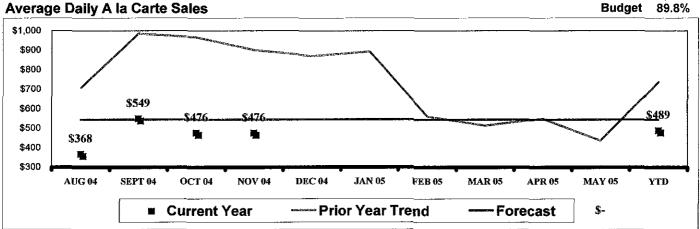

|          |
|              | _          |          |
|              |            |          |
| ,            |            |          |
|              |            |          |
|              |            |          |
|              |            |          |
|              |            | <u> </u> |
|              |            |          |
|              |            |          |
|              |            |          |
|              |            |          |
|              |            |          |
|              |            |          |
|              |            |          |
|              |            |          |
|              |            |          |
|              |            |          |

MS Central.xls 12/6/2004

### **Sales Summary**

## **Central Middle School**





| Total | Par | tici | pation |
|-------|-----|------|--------|
|       |     |      |        |

|             | AUG     | SEP     | OCT     | NOV     | DEC   | JAN   | FEB   | MAR   | APR   | MAY   | YTD     |
|-------------|---------|---------|---------|---------|-------|-------|-------|-------|-------|-------|---------|
| Current     | 109.53% | 134.80% | 122.86% | 123.20% | 0.00% | 0.00% | 0.00% | 0.00% | 0.00% | 0.00% | 125.29% |
| PY Variance | (8.32)  | 9.96    | 3.19    | 6.25    | 0.00  | 0.00  | 0.00  | 0.00  | 0.00  | 0.00  | 7.52    |
| FC Variance | (15.44) | 9.83    | (2.11)  | (1.78)  | 0.00  | 0.00  | 0.00  | 0.00  | 0.00  | 0.00  | 0.32    |

| · ·         | AUG     | SEP     | OCT     | NOV     | DEC  | JAN  | FEB  | MAR  | APR         | MAY  | YTD     |
|-------------|