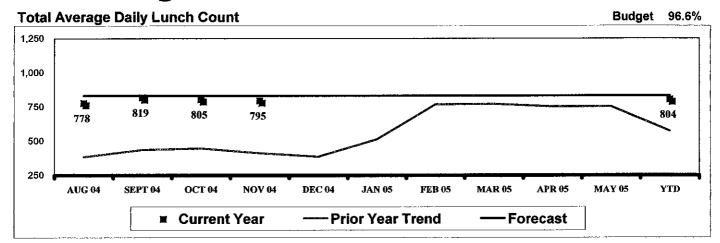

| *************************************** |
|                            |                                         |                                         |
|                            |                                         |                                         |
|                            |                                         |                                         |
|                            |                                         |                                         |
|                            | *************************************** | .,,,,,,,,,,,,,,,,,,,,,,,,,,,,,,,,,,,,,, |
|                            |                                         |                                         |

## **South High School**

#### **Meals Summary**





**Lunch Participation** AUG NOV DEC FEB MAR APR MAY YTD SEP OCT JAN 40.80% 41.88% 0.00% 0.00% 0.00% 0.00% 0.00% 0.00% 42.23% 43.01% 42.26% Current 10.58 0.00 0.00 0.00 0.00 0.00 0.00 19.66 18.85 17.51 19.06 **PY Variance** FC Variance (3.37)(1.16)(1.91)(2.30)0.00 0.00 0.00 0.00 0.00 0.00 (1.94)

**Breakfast Participation** MAR APR MAY YTD NOV DEC JAN FEB AUG SEP OCT 0.00% 0.00% 0.00% 0.00% Current 0.00% 0.00% 0.00% 0.00% 0.00% 0.00% 0.00% 0.00 0.00 0.00 **PY Variance** 0.00 0.00 0.00 0.00 0.00 0.00 0.00 0.00 0.00 0.00 0.00 0.00 0.00 0.00 0.00 0.00 0.00 0.00 0.00 FC Variance

|                                                 | Date | Impact (\$)                             |
|-------------------------------------------------|------|-----------------------------------------|
|