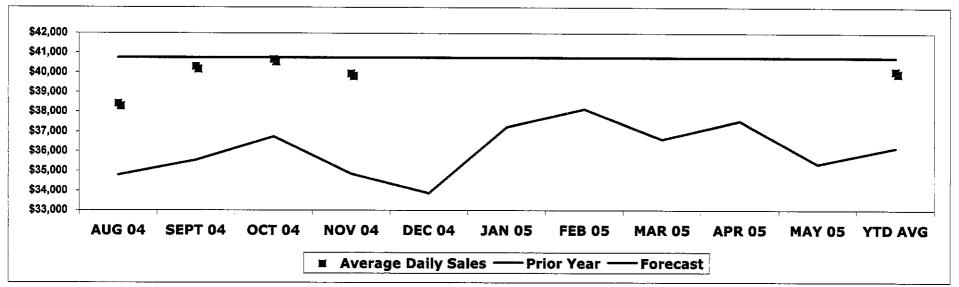

|------------|----------|-------|
|              | PTO | SAC  | BREAKFAST | Parent Open House? | Machine      | Software   | Location | AFSD  |
| North HS     |     | DONE |           | 9-Dec              | YES          | YES-2      | n/a      | Rowan |
| South HS     |     | DONE | ,         | 8-Dec              | YES          | YES-2      | n/a      | Reid  |
| West HS      |     |      | •         | Done - 6 Parents   | YES          | YES-3      | n/a      | Edrie |
| PARENT GROUP |     |      |           |                    |              | 1 = Novice |          |       |

<sup>1 =</sup> Novice

<sup>2 =</sup> Intermediate

<sup>3 =</sup> Advanced

C = Champion



## **Sales Summary**

2004-05 School Year

November-04

## **Average Daily Total Sales**

### **Millard Public Schools**



Plan 98.3%

| Discussion and Action Plan |     |            |  |  |  |  |
|----------------------------|-----|------------|--|--|--|--|
| Dat                        | e l | mpact (\$) |  |  |  |  |
|                            |     |            |  |  |  |  |
|                            |     |            |  |  |  |  |
|                            |     | -1         |  |  |  |  |
|                            |     |            |  |  |  |  |
|                            |     |            |  |  |  |  |
|                            |     |            |  |  |  |  |
|                            |     | ***        |  |  |  |  |
|                            |     |            |  |  |  |  |
|                            |     |            |  |  |  |  |
|                            |     |