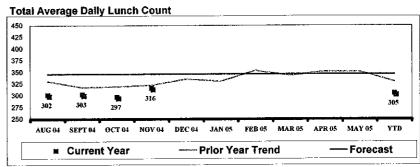

119.28<br>10,936.53 | 0.02                                           | 1.0%<br>91.6%       | 397.67<br>38,647.44 | 0.02               | 97.0%               |  |
| JIAL PROGRAM COST                              | 10,930.93           | 1.65                                           | ₹1.0%               | 30,047.44           | 1.75               | 91.070              |  |
| CURRENT PERIOD                                 | 999.07              | 0.45                                           | 8.4%                | 1,210.29            | 0.05               | 3.0%                |  |
| (SUBSIDY) / REFUND                             | 10.666              | 0.15                                           | 0.4%                | 1,410.49            | 0.05               | 3.0%                |  |





**Lunch Participation** 

AUG SEP OCT NOV DEC JAN FEB MAR APR MAY YTD Current 72.77% 73.01% 71.83% 76.43% 0.00% 0.00% 0.00% 0.00% 0.00% 0.00% 73.67% 0.00% 75.63% Prior Year 75.93% 72.79% 73.18% 73.91% 0.00% 0.00% 0.00% 0.00% 0.00% -3.16% 0.21% -1.35% 2.52% 0.00% 0.00% 0.00% 0.00% 0.00% 0.00% -1.96%

| ACTION PLAN:                  | Time Frame  | Done         |
|-------------------------------|-------------|--------------|
|                               |             |              |
|                               |             |              |
|                               |             |              |
| , <del></del> , . <del></del> | -           |              |
|                               | <del></del> |              |
|                               |             | l