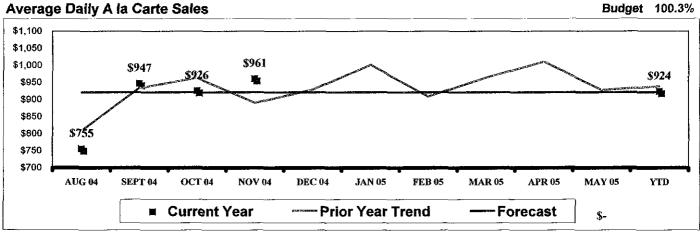

|
|              | <u> </u>     | <u> </u>                              |
|              | ·            |                                       |
|              |              |                                       |
|              |              |                                       |
|              | <del>-</del> |                                       |
|              | <u> </u>     | <u> </u>                              |
|              | -            |                                       |
|              | · · · — · ·  |                                       |
|              |              |                                       |
|              | <u> </u>     | <u></u>                               |

#### **Sales Summary**

## **Russell Middle School**





| T | ota | I | P | ar | tic | :i | pa | ti | on |
|---|-----|---|---|----|-----|----|----|----|----|
| - |     |   |   |    | ••• | -  | _  |    |    |

| Current     | AUG<br>140.54% | SEP<br>166.71%    | OCT<br>161.00% | NOV<br>162.41% | DEC<br>0.00% | JAN<br>0.00% | FEB<br>0.00% | MAR<br>0.00% | APR<br>0.00% | MAY<br>0.00% | YTD<br>153.53% |
|-------------|----------------|-------------------|----------------|----------------|--------------|--------------|--------------|--------------|--------------|--------------|----------------|
| PY Variance | 1.35           | 17.0 <del>9</del> | 9.82           | 19.63          | 0.00         | 0.00         | 0.00         | 0.00         | 0.00         | 0.00         | 2.71           |
| FC Variance | (14.46)        | 11.71             | 6.01