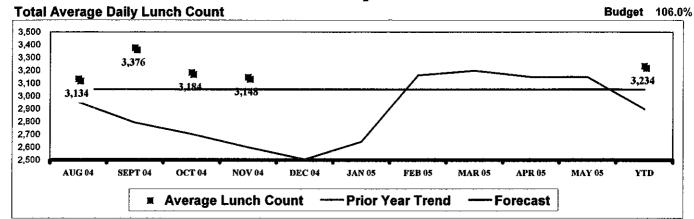

|
| «Навания на пользы на противности пользы на пользы<br>В пользы на пользы н |      |                                         |
| (КИВВИНЕННЯ СОВЕТСИВНИКО В В В В В В В В В В В В В В В В В В В                                                                                                                                                                   | ·•   | ,,                                      |
| 4844                                                                                                                                                                                                                             |      |                                         |

# **Middle School Summary**

**Breakfast Participation** 

#### **Summary**





| Lunch P     | Lunch Participation |        |        |        |       |       |       |       |       |       |        |  |  |
|-------------|---------------------|--------|--------|--------|-------|-------|-------|-------|-------|-------|--------|--|--|
| Current     | AUG                 | SEP    | OCT    | NOV    | DEC   | JAN   | FEB   | MAR   | APR   | MAY   | YTD    |  |  |
|             | 73.24%              | 78.96% | 74.42% | 73.39% | 0.00% | 0.00% | 0.00% | 0.00% | 0.00% | 0.00% | 75.56% |  |  |
| PY Variance | 6.66                | 16.01  | 13.49  | 14.79  | 0.00  | 0.00  | 0.00  | 0.00  | 0.00  | 0.00  | 10.23  |  |  |
| FC Variance | 0.86                | 6.57   | 2.03   | 1.01   | 0.00  | 0.00  | 0.00  | 0.00  | 0.00  | 0.00  | 3.18   |  |  |

| Di Cakia.   | ot i aitic