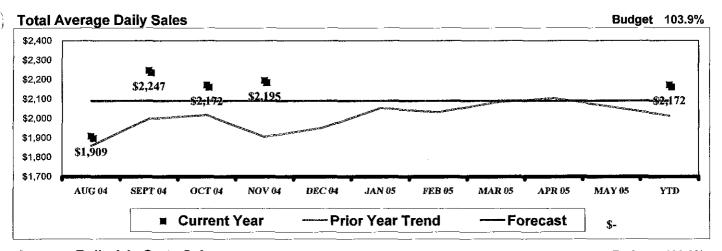

|
|              | <u> </u>     | <u> </u>                              |
|              | ·            |                                       |
|              |              |                                       |
|              |              |                                       |
|              | <del>-</del> |                                       |
|              | <u> </u>     | <u> </u>                              |
|              | -            |                                       |
|              | · · · — · ·  |                                       |
|              |              |                                       |
|              | <u> </u>     | <u></u>                               |

#### **Sales Summary**

## **Russell Middle School**





| T | ota | I | P | ar | tic | :i | pa | ti | on |
|---|-----|---|---|----|-----|----|----|----|----|
| - |     |   |   |    | ••• | -  | _  |    |    |

| Current     | AUG<br>140.54% | SEP<br>166.71%    | OCT<br>161.00% | NOV<br>162.41% | DEC<br>0.00% | JAN<br>0.00% | FEB<br>0.00% | MAR<br>0.00% | APR<br>0.00% | MAY<br>0.00% | YTD<br>153.53% |
|-------------|----------------|-------------------|----------------|----------------|--------------|--------------|--------------|--------------|--------------|--------------|----------------|
| PY Variance | 1.35           | 17.0 <del>9</del> | 9.82           | 19.63          | 0.00         | 0.00         | 0.00         | 0.00         | 0.00         | 0.00         | 2.71           |
| FC Variance | (14.46)        | 11.71             | 6.01