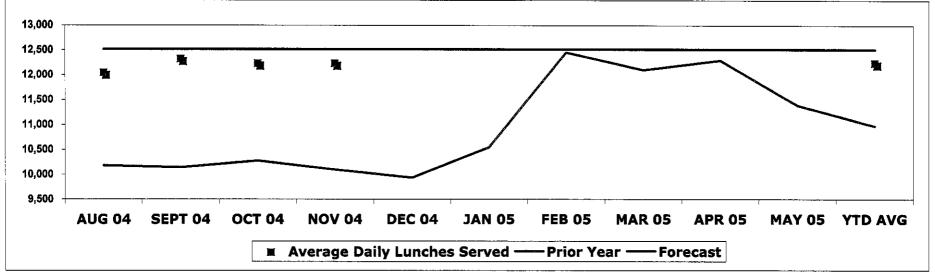

|             |  |  |  |
|                            |  |      |             |  |  |  |
|                            |  |      |             |  |  |  |
|                            |  |      |             |  |  |  |
|                            |  |      |             |  |  |  |
|                            |  |      |             |  |  |  |
|                            |  | ·    |             |  |  |  |
|                            |  |      |             |  |  |  |
|                            |  |      |             |  |  |  |
|                            |  |      |             |  |  |  |
|                            |  |      |             |  |  |  |
|                            |  |      |             |  |  |  |

## **Average Daily Lunch Counts**

### **Millard Public Schools**



Plan 97.8%

| Discussion and Action Plan |      |             |  |  |  |
|----------------------------|------|-------------|--|--|--|
| Action Plan Item           | Date | Impact (\$) |  |  |  |
|                            |      |             |  |  |  |
|                            |      |             |  |  |  |
|                            |      |             |  |  |  |
|                            |      |             |  |  |  |
|                            |      |             |  |  |  |
|                            |      |             |  |  |  |
|                            |      |             |  |  |  |
|                            |      |             |  |  |  |
|                            |      |             |  |  |  |
|                            |      |             |  |