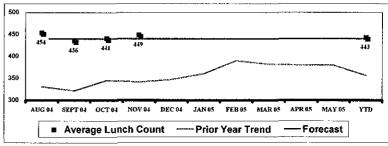

|
| 101.00 Management Fee          | 173.93      | 0.02     | 1.0%         | 593.38       |          | 1.0%         |   |
|                                | 13,917.98   |          | 80.0%        | 52,223.37    | 0.02     | 87.7%        |   |
| OTAL PROGRAM COST              | 13,511,20   | 1.44     | 00.0 A       | JAJALOJ      | 1.58     | 01.3 /6      |   |
| CURRENT PERIOD                 | 2 454 00    | ا مم     | 20.00        | 7 201 80     |          | 42.24        | l |
| (SUBSIDY) / REFUND             | 3,484.96    | 0.36     | 20.0%        | 7,334.89     | 0.22     | 12.3%        | ļ |
|                                |             |          |              |              |          |              |   |

#### **Total Average Daily Sales**



#### Total Average Daily Lunch Count



#### **Lunch Participation**

AUG SEP OCT YTD NOV DEC JAN FEB MAR Current 75.58% 73.70% 74,21% 75.26% 0.00% 0.00% 0.00% 0.00% 0.00% 0.00% 74.36% Prior Year 69.17% 67.18% 72.09% 71.37% 0.00% 0.00% 0.00% 0.00% 0.00% 0.00% 74.40% 6.41% 6.52% 2.12% 3.89% 0.00% 0.00% 0.00% 0.00% 0.00% 0.00% -0.04%

| ACTION PLAN:                          | Time Frame | Done   |
|---------------------------------------|------------|--------|
|                                       |            |        |
|                                       |            | i -    |
|                                       |            | —· · - |
|                                       |            |        |
|                                       |            |        |
|                                       |            |