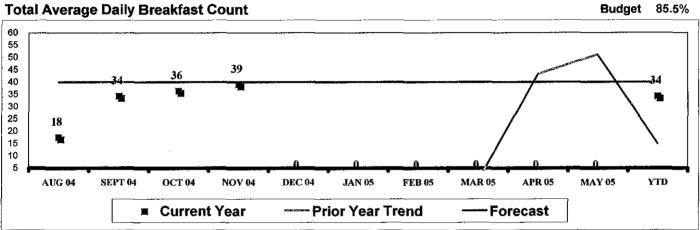

************** |             |
|                              |                                         |             |
|                              |                                         |             |
|                              |                                         |             |
|                              |                                         |             |
|                              |                                         |             |
|                              |                                         | <b>4</b>    |
|                              | 1                                       |             |
|                              |                                         |             |

#### **Meals Summary**

## **Central Middle School**





| *****       | AUG    | SEP    | OCT    | NOV    | DEC   | JAN   | FEB   | MAR   | APR   | MAY   | YTD    |
|-------------|--------|--------|--------|--------|-------|-------|-------|-------|-------|-------|--------|
| Current     | 79.92% | 89.62% | 83.05% | 83.22% | 0.00% | 0.00% | 0.00% | 0.00% | 0.00% | 0.00% | 85.06% |
| PY Variance | 9.76   | 31.51  | 28.83  | 27.33  | 0.00  | 0.00  | 0.00  | 0.00  | 0.00  | 0.00  | 18.36  |
| FC Variance | 2.60   | 12.31  | 5.73   | 5.90   | 0.00  | 0.00  | 0.00  | 0.00  | 0.00  | 0.00  | 7.74   |

| 0           | AUG    | SEP    | OCT    | NOV    | DEC   | JAN   | FEB   | MAR   | APR   | MAY   | YTD    |
|-------------|--------|--------|--------|--------|-------|-------|-------|-------|-------|-------|--------|
| Current     | 2.22%  | 4.34%  |