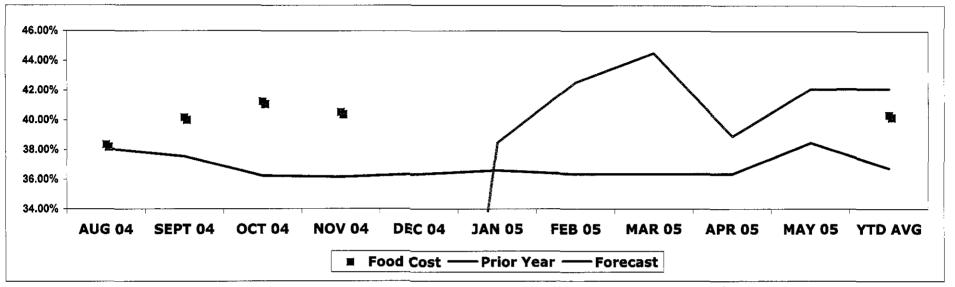

|             |
|                  |                            |      |             |
|                  |                            |      |             |
|                  |                            |      |             |
|                  |                            |      |             |
|                  |                            |      |             |
|                  |                            |      |             |
|                  |                            |      |             |
|                  |                            |      |             |
|                  |                            |      |             |
|                  |                            |      |             |

# Food Cost as a Percentage of Sales

#### **Millard Public Schools**



Plan 109.8%

| Discussion and Action Plan |  |  |      |             |  |  |  |
|----------------------------|--|--|------|-------------|--|--|--|
| Action Plan Item           |  |  | Date | Impact (\$) |  |  |  |
|                            |  |  |      |             |  |  |  |
|                            |  |  |      |             |  |  |  |
|                            |  |  |      |             |  |  |  |
|                            |  |  |      |             |  |  |  |
|                            |  |  |      |             |  |  |  |
|                            |  |  |      |             |  |  |  |
|                            |  |  |      |             |  |  |  |
|                            |  |  |      |             |  |  |  |
|                            |  |  |      |