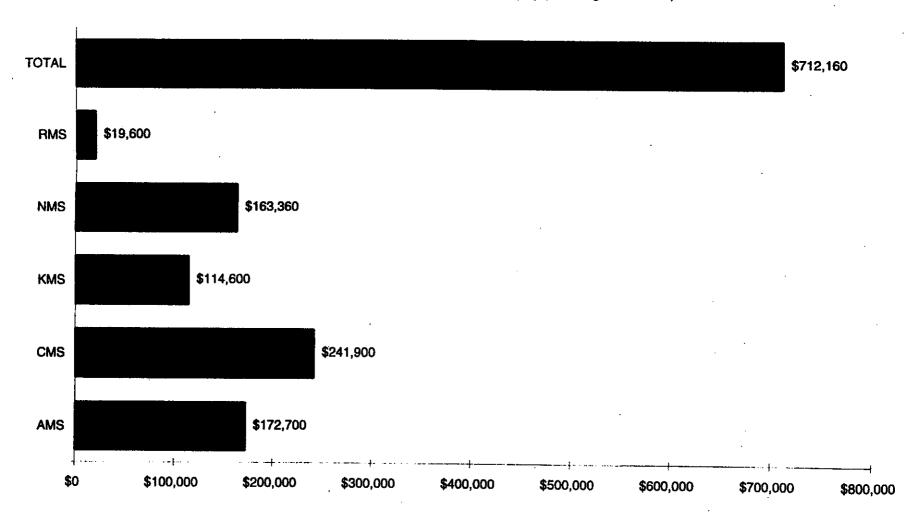

| 4525      |         | 820       | 4405           | 5225      |
| North High School | 707       | 0.1913  | 135       | 1899           | 2034      |
| South High School | 365       | 0.1733  | 63        | 1880           | 1943      |
| West High School  | 3453      | 0.1959  | 676       | 1514           | 2190      |
| TOTAL             | 4525      |         | 875       | 5293           | 6168      |

Total Growth Potential: The sum of lots available plus new homes under construction plus new homes for sale.

#### **EL\$EQUIT.XLC**

## Amount of Funds Needed to Get Building Up to Standard & Achieve 'Classroom Solution' (Total for Elementaries=\$784,300), including All Ethernet



#### MS\$EQUIT.XLC

#### Middle Schools, Amount Needed to Achieve Equity (Including All Ethernet)



### Amount Needed to get Each Building up to District Standard and to the West High Instructional Computer per Class Ratio (All Ethernet)



Page 1

## MPS Projected Total Property Tax Levy Including \$89 million Bond Issue



#### General Info

| <u>Year</u> | Taxable Valuation | Gen. Fund Levy | Bidg. Fund Levy | Current Bonds | Current Bond Levy | \$30m (A) Bond | \$30m (A) Levy | \$30m (B) Bond | \$30m (B) Levy | \$29m Bond | \$29m (C) Levy | Total Levy |
|-------------|-------------------|----------------|-----------------|---------------|-------------------|----------------|----------------|----------------|----------------|------------|----------------|------------|
| 95-96       |                   | 1.29           | 0.015           |               | 0.266             |