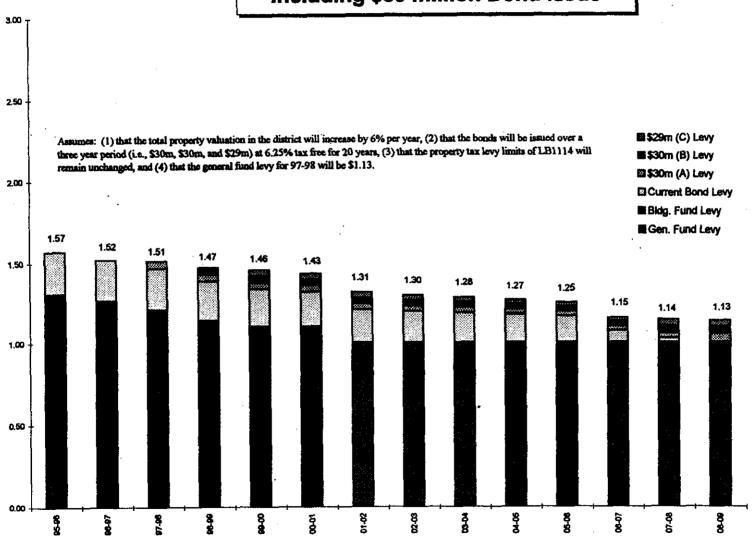

| 1943      |
| West High School  | 3453      | 0.1959  | 676       | 1514           | 2190      |
| TOTAL             | 4525      |         | 875       | 5293           | 6168      |

Total Growth Potential: The sum of lots available plus new homes under construction plus new homes for sale.

#### **EL\$EQUIT.XLC**

## Amount of Funds Needed to Get Building Up to Standard & Achieve 'Classroom Solution' (Total for Elementaries=\$784,300), including All Ethernet



#### MS\$EQUIT.XLC

#### Middle Schools, Amount Needed to Achieve Equity (Including All Ethernet)



### Amount Needed to get Each Building up to District Standard and to the West High Instructional Computer per Class Ratio (All Ethernet)



Page 1

## MPS Projected Total Property Tax Levy Including \$89 million Bond Issue



#### General Info

| <u>Year</u> | Taxable Valuation | Gen. Fund Levy | Bidg. Fund Levy | Current Bonds | Current Bond Levy | \$30m (A) Bond | \$30m (A) Levy | \$30m (B) Bond | \$30m (B) Levy | \$29m Bond | \$29m (C) Levy | Total Levy |
|-------------|-------------------|----------------|-----------------|---------------|-------------------|----------------|----------------|----------------|----------------|------------|----------------|------------|
| 95-96       |                   | 1.29           | 0.015           |               | 0.266             |                |                |                |                |            |                | 1.571      |
| 96-97       |                   | 1.18           | 0.084           |               | 0.256             |                |