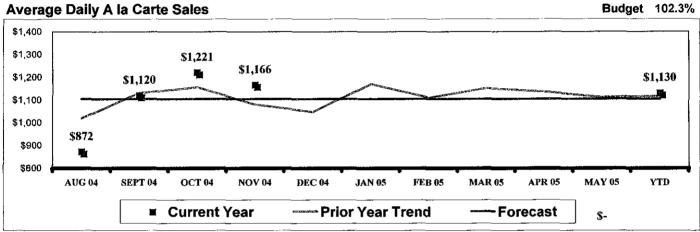

| -                                                |              |
|              |                                                  |              |
|              |                                                  |              |
|              |                                                  |              |
|              |                                                  | <u> </u>     |
|              |                                                  |              |
|              |                                                  |              |
|              | <u></u>                                          |              |
|              | <u> </u>                                         | 1            |

#### **Sales Summary**

## **Kiewit Middle School**





**Total Participation** 

|             | AUG     | SEP     | OCT     | NOV     | DEC   | JAN   | FEB   | MAR   | APR   | MAY   | YTD     |
|-------------|---------|---------|---------|---------|-------|-------|-------|-------|-------|-------|---------|
| Current     | 127.79% | 143.26% | 145.21% | 141.63% | 0.00% | 0.00% | 0.00% | 0.00% | 0.00% | 0.00% | 139.21% |
| PY Variance | 4.79    | 15.10   | 16.94   | 22.11   | 0.00  | 0.00  | 0.00  | 0.00  | 0.00  | 0.00  | 12.05   |
| FC Variance | (7.51)  | 7.95    | 9.90    | 6.32    | 0.00  | 0.00  | 0.00  | 0.00  | 0.00  | 0.00  | 3.90    |

|             | AUG     | SEP     | OCT     | NOV     | DEC  | JAN  | FEB  | MAR  | APR  | MAY  | YTD     |
|-------------|---------|---------|---------|---------|------|------|------|------|------|---