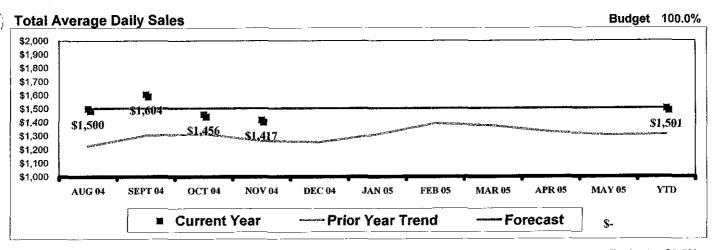

| -                                       | *************************************** |
|                                         |                                         |                                         |
|                                         |                                         |                                         |
|                                         | İ                                       |                                         |
|                                         |                                         |                                         |
|                                         |                                         |                                         |

#### **Sales Summary**

## **Beadle Middle School**





**Total Participation** NOV DEC JAN FEB MAR APR MAY YTD AUG SEP OCT 0.00% 129.43% Current 131.04% 141.76% 125.35% 0.00% 0.00% 0.00% 0.00% 0.00% 129.26% 0.00 0.00 0.00 0.00 0.00 0.00 (3.68)6.90 9.22 (4.57)(3.50)**PY Variance** 0.00 0.00 0.00 0.00 0.00 0.00 (11.59)FC Variance (9.98)0.74 (11.76)(15.67)

| 10tal Avel  | aye D   | ally Sal | ea hei c | Juaciii |      |             |      |      |             |             |         |
|-------------|---------|----------|----------|---------|------|-------------|------|------|-------------|-------------|---------|
|             | AUG     | SEP      | OCT      | NOV     | DEC  | JAN         | FEB  | MAR  | APR         | MAY         | YTD     |
| Current     | \$ 2.40 | \$ 2.58  | \$ 2.35  | \$ 2.27 | \$ - | <b>\$</b> - | \$ - | \$ - | <b>\$</b