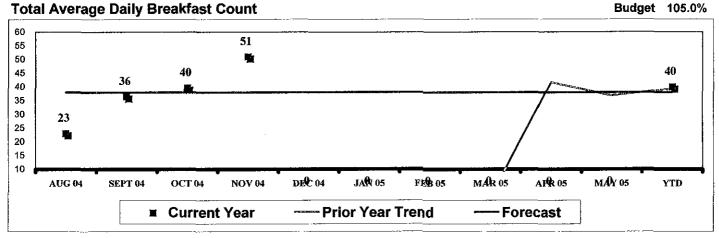

|          |         | ***********************                 |
|                              |          | -       | ,                                       |
|                              |          | 1       |                                         |
|                              |          | i       |                                         |
|                              |          | i       |                                         |
|                              |          | 1       |                                         |
|                              |          |         |                                         |
|                              |          |         |                                         |

#### **Meals Summary**

## **North Middle School**





| Lunch Pa    | Lunch Participation |               |               |               |              |              |              |              |              |              |               |  |  |
|-------------|---------------------|---------------|---------------|---------------|--------------|--------------|--------------|--------------|--------------|--------------|---------------|--|--|
| Current     | AUG<br>67.72%       | SEP<br>69.06% | OCT<br>68.44% | NOV<br>65.25% | DEC<br>0.00% | JAN<br>0.00% | FEB<br>0.00% | MAR<br>0.00% | APR<br>0.00% | MAY<br>0.00% | YTD<br>67.70% |  |  |
| PY Variance | 9.39                | 13.69         | 13.79         | 13.98         | 0.00         | 0.00         | 0.00         | 0.00         | 0.00         | 0.00         | 12.22         |  |  |
| FC V