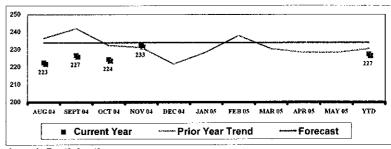

| 0.22     | 12.9%    |  |
| 101.00 Manageme                              | ent Fee         | 124.14                                | 0.02         | 1.1%     | 391.79       | 0.02     | 1.1%     |  |
| ATAL DOACO                                   | TROOMA          | 11,103.68                             | 1.61         | 97.5%    | 37,806.87    | 1.74     | 102.4%   |  |
| OTAL PROGR                                   | AIII COOT       | ,,,,,,,,,,,,,,,,,,,,,,,,,,,,,,,,,,,,, |              |          |              |          |          |  |
| CURRENT PER                                  |                 | .,,                                   |              |          | (900.47)     |          |          |  |

#### **Total Average Daily Sales**



#### **Total Average Daily Lunch Count**



#### **Lunch Participation**

AUG SEP OCT NOV DEC JAN FEB Current 70.11% 71.43% 70.68% 73.44% 0.00% 0.00% 71.66% 0.00% 0.00% 0.00% 0.00% Prior Year 73.84% 75.79% 72.79% 72.41% 0.00% 0.00% 0.00% 0.00% 0.00% 0.00% 72.12% -3.72% -4.37% -2.11% 1.03% 0.00% 0.00% 0.00% 0.00% 0.00% 0.00% -0.45%

| ACTION PLAN: | Time Frame | Done |
|--------------|------------|------|
|              |            |      |
|              |            |      |
|              |            |      |
|              |            |      |
|              |            |      |
|              |            |      |
|              |            |      |
|              |            |      |
|              |            |      |
|              |            |      |
|              |            |      |
|              |