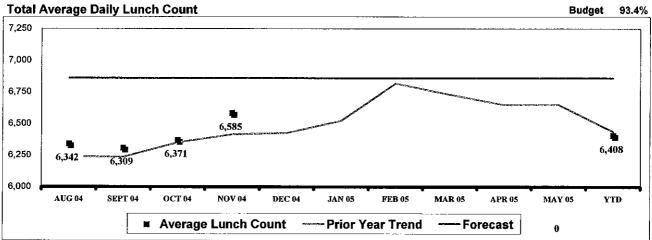

|             |              |
|                               |             | ļ            |
|                               |             | l            |
|                               |             | Π'           |
| ,                             |             |              |
|                               |             | †            |
|                               |             |              |
|                               |             | l            |
| ,                             |             | <b>├</b>     |
| <u> </u>                      |             | <del> </del> |
|                               |             | <del></del>  |
|                               |             | <u> </u>     |

# **Elementary Summary**

#### **Summary**







| Lunch Pa    | articipati | ion    |        |        |         |         |         |         |         |         |         |
|-------------|------------|--------|--------|--------|---------|---------|---------|---------|---------|---------|---------|
|             | AUG        | SEP    | OCT    | NOV    | DEC     | JAN     | FEB     | MAR     | APR     | MAY     | YTD     |
| Current     | 73.99%     | 73.43% | 74.12% | 76.47% | 0.00%   | 0.00%   | 0.00%   | 0.00%   | 0.00%   | 0.00%   | 74.58%  |
| Prior Year  | 74.82%     | 74.68% | 76.06% | 76.82% | #DIV/0! | #DIV/0! | #DIV/0! | #DIV/0! | #DIV/0! | #DIV/0! | 192.78% |
| Forecast    | 81.07%     | 81.07% | 81.07% | 81.07% | 81.07%  | 81.07%  | 81.07%  | 81.07%  | 81.07%  | 81.07%  | 81.07%  |
| PR Variance | (0.82)     | (1.24) | (1