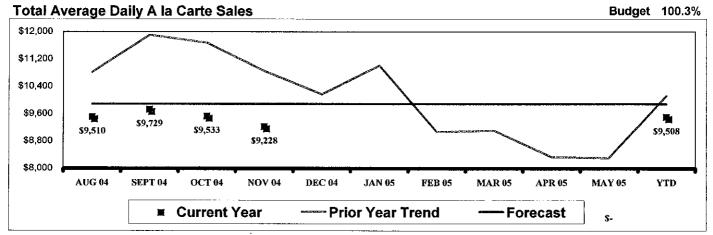

|
|              |            |          |
|              |            |          |
|              |            |          |
|              |            | - • —    |
|              |            |          |
|              |            |          |
|              |            |          |
|              |            |          |
|              |            |          |
|              |            |          |
|              |            |          |
|              |            |          |
|              |            |          |
|              |            |          |
| ,            |            |          |
|              |            |          |
|              |            |          |
|              |            |          |

## **High School Summary**

#### **Sales Summary**





| Tota | al Pa  | artici | ipati | on  |
|------|--------|--------|-------|-----|
|      | 41 I V |        | ~~    | ~:: |

| Current     | AUG     | SEP     | OCT     | NOV     | DEC   | JAN   | FEB   | MAR   | APR   | MAY   | YTD     |
|-------------|---------|---------|---------|---------|-------|-------|-------|-------|-------|-------|---------|
|             | 143.55% | 142.86% | 138.99% | 135.16% | 0.00% | 0.00% | 0.00% | 0.00% | 0.00% | 0.00% | 121.72% |
| PY Variance | 13.59   | (2.30)  | (3.71)  | 2.80    | 0.00  | 0.00  | 0.00  | 0.00  | 0.00  | 0.00  | (14.07) |
| FC Variance | (1.46)  | (2.15)  | (6.01)  | (9.84)  | 0.00  | 0.00  | 0.00  | 0.00  | 0.00  | 0.00  | (23.29) |

|             | AUG     | SEP        | 0  | CT     | ·  | VOV    | DEC     | JAN     | FEB     | 1  | W