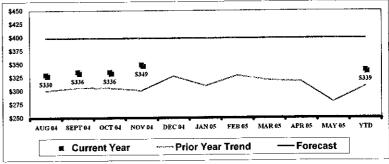

|              | 0.23       | 12.5%        | 3,839.62     | 0.30     | 16.4%    |  |
| 101.00 Management Fee                       | 68.98        | 0.02       | 1.0%         | 293.04       | 0.02     | 1.29     |  |
| TOTAL PROGRAM COS                           | 4            | 2.64       | 144.8%       |              | 2.96     | 162.0%   |  |
|                                             | 10,110,33    | 2.04       | 174.070      | 0.,010,01    | 2.50     |          |  |
| CURRENT PERIOD                              | (2 427 22    | (0.00      | -44.8%       | (14,535.81)  | (4.42)   | -62.0%   |  |
| (SUBSIDY) / REFUND                          | (3,127.35)   | (0.82)     | -17.0%       | (10,000,01)  | (1.13)   | -02.07   |  |

#### **Total Average Daily Sales**



#### Total Average Daily Lunch Count



#### **Lunch Participation**

APR YTD AUG SEP OCT NOV FEB MAY DEC JAN MAR Current 84.71% 84.88% 83.06% 85.61% 0.00% 0.00% 0.00% 0.00% 0.00% 0.00% 84.73% 0.00% 0.00% 85.41% Prior Year 84.31% 85.26% 85.59% 84.01% 0.00% 0.00% 0.00% 0.00% 0.41% -0.37% -2.53% 1.60% 0.00% 0.00% 0.00% 0.00% 0.00% 0.00% -0.68%

| ACTION PLAN:                        | Time Frame                                         | Don                                              |
|-------------------------------------|----------------------------------------------------|--------------------------------------------------|
|                                     |                                                    | L                                                |
|