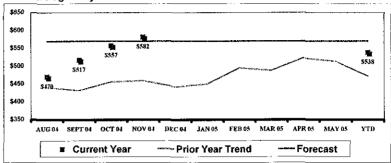

|                 | 1,964.88         | 0.29         | 16.9%        | 5,494.71<br>389.52 | 0.25           | 14.7%         |  |
| TOTAL PROGE                           |                 | 10,859.46        | 0.02<br>1.59 | 93.3%        | 34,864.48          | 0.02           | 93.4%         |  |
| CURRENT PE                            |                 | 10,000,70        | 1.00         | 001074       | 0.1100-140         | 1.61           | VV.77         |  |
| (SUBSIDY) / RI                        |                 | 776.32           | 0.11         | 6.7%         | 2,456.91           | 0.11           | 6.6%          |  |
| •                                     |                 |                  |              |              |                    | Ų              |               |  |





#### **Total Average Daily Lunch Count**



#### **Lunch Participation**

YTD AUG SEP OCT DEC JAN FEB APR Current 74.31% 75.84% 77.50% 83.04% 0.00% 0.00% 0.00% 0.00% 0.00% 78.29% 79.13% 0.00% 80.21% Prior Year 77.73% 75.32% 79.38% 0.00% 0.00% 0.00% 0.00% 0.00% -3.42% 0.52% -1.88% 3.91% 0.00% 0.00% 0.00% 0.00% 0.00% 0.00% -1.92%

| ACTION PLAN:                          | Time Frame  | Done |
|---------------------------------------|-------------|------|
|                                       |             |      |
|                                       |             |      |
|                                       |             |      |
|                                       |             |      |
|                                       |             | ļ    |
|