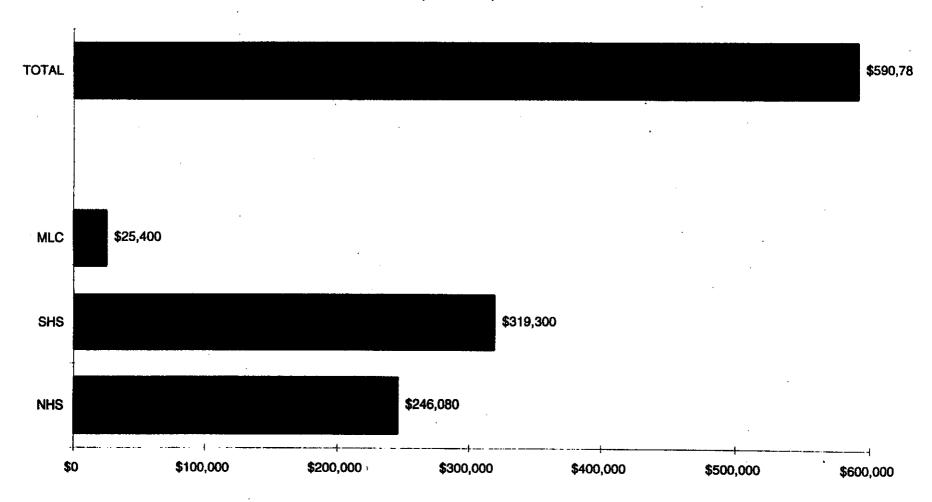

| 2034      |
| South High School | 365       | 0.1733  | 63        | 1880           | 1943      |
| West High School  | 3453      | 0.1959  | 676       | 1514           | 2190      |
| TOTAL             | 4525      |         | 875       | 5293           | 6168      |

Total Growth Potential: The sum of lots available plus new homes under construction plus new homes for sale.

#### **EL\$EQUIT.XLC**

## Amount of Funds Needed to Get Building Up to Standard & Achieve 'Classroom Solution' (Total for Elementaries=\$784,300), including All Ethernet



#### MS\$EQUIT.XLC

#### Middle Schools, Amount Needed to Achieve Equity (Including All Ethernet)



### Amount Needed to get Each Building up to District Standard and to the West High Instructional Computer per Class Ratio (All Ethernet)



Page 1

## MPS Projected Total Property Tax Levy Including \$89 million Bond Issue



#### General Info

| <u>Year</u> | Taxable Valuation | Gen. Fund Levy | Bidg. Fund Levy | Current Bonds | Current Bond Levy | \$30m (A) Bond | \$30m (A) Levy | \$30m (B) Bond | \$30m (B) Levy | \$29m Bond | \$29m (C) Levy | Total Levy |
|-------------|-------------------|----------------|-----------------|---------------|-------------------|----------------|----------------|----------------|----------------|------------|----------------|------------|
| 95-96       |                   | 1.29           | 0.015           |               | 0.266             |                |                |                |                |            |                | 1.571      |
| 96-97       |                   | 1.1