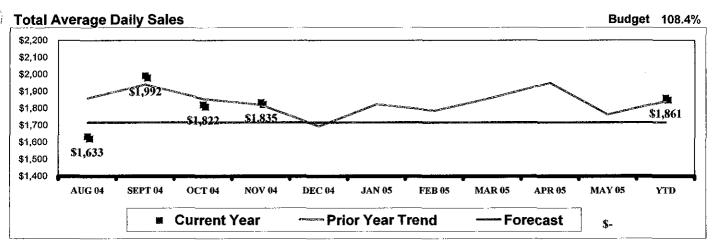

|          |
|              | _          |          |
|              |            |          |
| ,            |            |          |
|              |            |          |
|              |            |          |
|              |            |          |
|              |            | <u> </u> |
|              |            |          |
|              |            |          |
|              |            |          |
|              |            |          |
|              |            |          |
|              |            |          |
|              |            |          |
|              |            |          |
|              |            |          |
|              |            |          |

MS Central.xls 12/6/2004

### **Sales Summary**

## **Central Middle School**





| Total | Par | tici | pation |
|-------|-----|------|--------|
|       |     |      |        |

|             | AUG     | SEP     | OCT     | NOV     | DEC   | JAN   | FEB   | MAR   | APR   | MAY   | YTD     |
|-------------|---------|---------|---------|---------|-------|-------|-------|-------|-------|-------|---------|
| Current     | 109.53% | 134.80% | 122.86% | 123.20% | 0.00% | 0.00% | 0.00% | 0.00% | 0.00% | 0.00% | 125.29% |
| PY Variance | (8.32)  | 9.96    | 3.19    | 6.25    | 0.00  | 0.00  | 0.00  | 0.00  | 0.00  | 0.00  | 7.52    |
| FC Variance | (15.44) | 9.83    | (2.11)  | (1.78)  | 0.00  | 0.00  | 0.00  | 0.00  | 0.00  | 0.00  | 0.32    |

| · ·         | AUG     | SEP     | OCT     | NOV     | DEC  | JAN  | FEB  | MAR  | APR         | MAY  | YTD     |
|------------