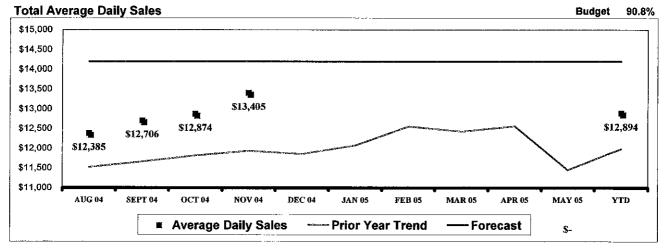

|             |              |
|                               |             | ļ            |
|                               |             | l            |
|                               |             | Π'           |
| ,                             |             |              |
|                               |             | †            |
|                               |             |              |
|                               |             | l            |
| ,                             |             | <b>├</b>     |
| <u> </u>                      |             | <del> </del> |
|                               |             | <del></del>  |
|                               |             | <u> </u>     |

# **Elementary Summary**

#### **Summary**







| Lunch Pa    | articipati | ion    |        |        |         |         |         |         |         |         |         |
|-------------|------------|--------|--------|--------|---------|---------|---------|---------|---------|---------|---------|
|             | AUG        | SEP    | OCT    | NOV    | DEC     | JAN     | FEB     | MAR     | APR     | MAY     | YTD     |
| Current     | 73.99%     | 73.43% | 74.12% | 76.47% | 0.00%   | 0.00%   | 0.00%   | 0.00%   | 0.00%   | 0.00%   | 74.58%  |
| Prior Year  | 74.82%     | 74.68% | 76.06% | 76.82% | #DIV/0! | #DIV/0! | #DIV/0! | #DIV/0! | #DIV/0! | #DIV/0! | 192.78% |
| Forecast    | 81.07%     | 81.07% | 81.07% | 81.07% | 81.07%  | 81.07%  | 81.07%  | 81.07%  | 81.07%  | 81.07%  | 81.07%  |
| PR Variance | (0.82)     | (1.24) |