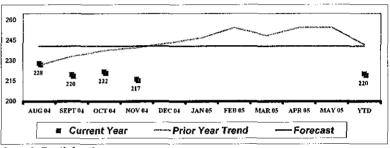

28           | 0.26           | 13.7%         |  |
| 101.00 Management Fee                                           | 80.57        | 0.02     | 0.9%          | 283.94             | 0.02           | 0.9%          |  |
| OTAL PROGRAM COST                                               | 9,764.36     | 2.18     | 114.2%        | 34,248.48          | 2.17           | 113.4%        |  |
| CURRENT PERIOD                                                  |              |          | ]             |                    |                |               |  |
| (SUBSIDY) / REFUND                                              | (1,210.97)   | (0.27)   | -14.2%        | (4,056.21)         | (0.26)         | 13.4%         |  |

#### **Total Average Daily Sales**



#### **Total Average Daily Lunch Count**



#### **Lunch Participation**

AUG SEP OCT NOV DEC JAN FEB MAR APR MAY YTD Current 84.16% 82.22% 82.18% 80.40% 0.00% 0.00% 0.00% 0.00% 0.00% 0.00% 81.78% Prior Year 79.20% 80.94% 82.47% 83.19% 0.00% 0.00% 0.00% 0.00% 0.00% 0.00% 84.13% 0.00% 0.00% 0.00% -2.36% 4.96% 1,28% -0.29% -2.79% 0.00% 0.00% 0.00%

| ACTION PLAN:                          | Time Frame | Done |
|---------------------------------------|------------|------|
|                                       |            |      |
| · · · · · · · · · · · · · · · · · · · |            |      |
|                                       |            |      |
|                                       |            |      |
|                                       |            |      |
|                                       |            |