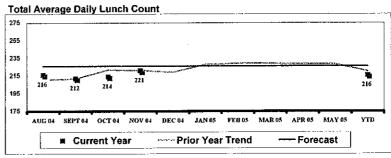

#### **Board Committee Meeting Temporary Board Committee Food Service**

The Board will provide input on items the committee will consider including the following.

#### **Proposed Temporary Committee Agenda**

- 1. Mission is the highest aspiration for the program and includes both function and purpose. The committee will draft a mission statement for the food service program.
- 2. Objectives point towards the mission. The committee will draft objectives for the food service program.
- 3. Parameters are rules that we will follow in pursuing our mission. The committee will discuss parameters.
- 4. The committee will get an overview of what it takes to run a food service program including:
  - a. FDA guidelines
  - b. District expenditures in running a food service program
- 5. The committee will provide input to the board that will help them formulate district policy.
- 6. The committee will examine the Child Nutrition Act and discuss the implications of that Federal legislation.
- 7. The committee will provide guidance on issues such as:
  - a. How much should the district subsidize the food service program?
  - b. What choices shall we allow students to have?