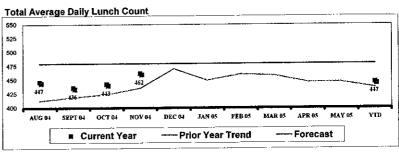

| 0.01     | 0.6%          | 476.35<br>7,727.96 |          | 12.69        |  |
| TOTAL CLIENT DIREC                             |                                                  |          |               |                    |          |              |  |
| TOTAL CLIENT DIRECT COS                        | T 2,430.21                                       | 0.22     | 12.9%         |                    |          |              |  |
| TOTAL CLIENT DIRECT COS 101.00 Management Fee  | T 2,430.21<br>203.14                             | 0.02     | 1.1%          | 642.94             | 0.02     | 1.09         |  |
| TOTAL CLIENT DIRECT COS                        | T 2,430.21<br>203.14                             |          |               | 642.94             | 0.02     |              |  |





**Lunch Participation** APR MAY YTD FEB MAR AUG SEP OCT NOV DEC JAN 0.00% 74.83% 0.00% 0.00% Current 75.38% 73.42% 74.12% 76.64% 0.00% 0.00% 0.00% 0.00% 0.00% 79.38% 0.00% 75.09% 76.24% 77.15% 79.17% 0.00% 0.00% 0.00% 0.00% 0.00% 0.00% -4.55% 0.29% -2.81% -3.03% -2.53% 0.00% 0.00%

| ACTION PLAN:                          | Time Frame | Done     |
|---------------------------------------|------------|----------|
|                                       |            |          |
|                                       |            |          |
|                                       |            |          |
|                                       |            | L        |
|                                       |            |          |
|                                       |