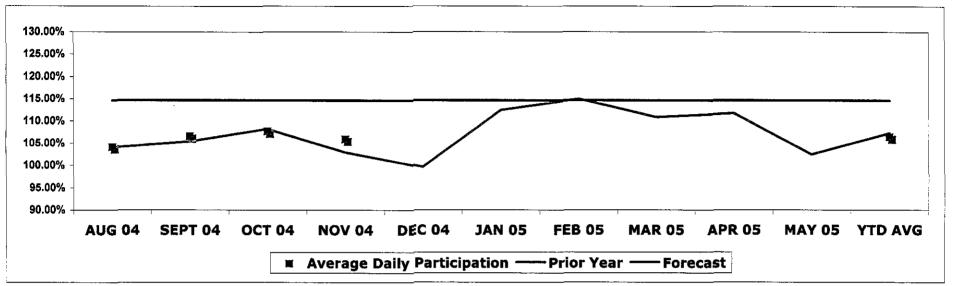

|     | -1         |  |  |  |  |
|                            |     |            |  |  |  |  |
|                            |     |            |  |  |  |  |
|                            |     |            |  |  |  |  |
|                            |     | ***        |  |  |  |  |
|                            |     |            |  |  |  |  |
|                            |     |            |  |  |  |  |
|                            |     |            |  |  |  |  |
|                            |     |            |  |  |  |  |
|                            |     |            |  |  |  |  |
|                            |     |            |  |  |  |  |
|                            | Dat | Date       |  |  |  |  |

## **Total Participation**

### **Millard Public Schools**



Plan 92.9%

| Discussion and Action Plan |  |      |             |  |  |  |
|----------------------------|--|------|-------------|--|--|--|
| Action Plan Item           |  | Date | Impact (\$) |  |  |  |
|                            |  |      |             |  |  |  |
|                            |  |      |             |  |  |  |
|                            |  |      |             |  |  |  |
|                            |  |      |             |  |  |  |
|                            |  |      |             |  |  |  |
|                            |  |      |             |  |  |  |
|                            |  |      |             |  |  |  |
|                            |  |      |             |  |  |  |
|                            |  | ·    |             |  |  |  |
|