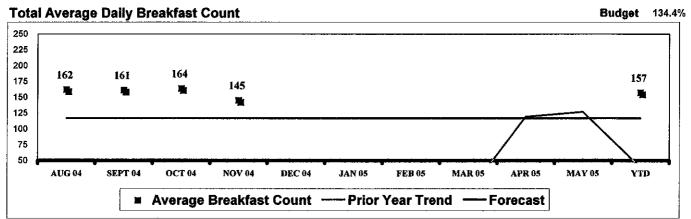

|
| «Навания на пользы на противности пользы на пользы<br>В пользы на пользы н |      |                                         |
| (КИВВИНЕННЯ СОВЕТСИВНИКО В В В В В В В В В В В В В В В В В В В                                                                                                                                                                   | ·•   | ,,                                      |
| 4844                                                                                                                                                                                                                             |      |                                         |

# **Middle School Summary**

**Breakfast Participation** 

#### **Summary**





| Lunch P     | Lunch Participation |        |        |        |       |       |       |       |       |       |        |  |  |
|-------------|---------------------|--------|--------|--------|-------|-------|-------|-------|-------|-------|--------|--|--|
| Current     | AUG                 | SEP    | OCT    | NOV    | DEC   | JAN   | FEB   | MAR   | APR   | MAY   | YTD    |  |  |
|             | 73.24%              | 78.96% | 74.42% | 73.39% | 0.00% | 0.00% | 0.00% | 0.00% | 0.00% | 0.00% | 75.56% |  |  |
| PY Variance | 6.66                | 16.01  | 13.49  | 14.79  | 0.00  | 0.00  | 0.00  | 0.00  | 0.00  | 0.00  | 10.23  |  |  |
| FC Variance | 0.86                | 6.57   | 2.03   | 1.01   | 0.00  | 0.00  | 0.00  | 0.00  | 0.00  | 0.00  | 3.18   |  |  |

| Di Cakia.   | ot i aitic |