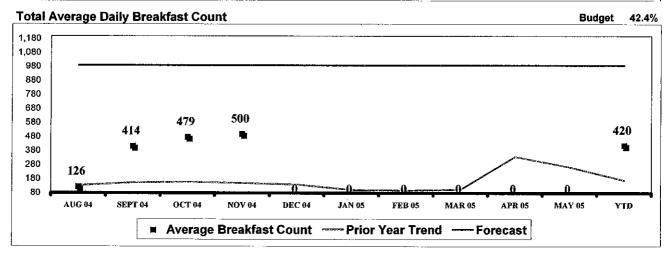

|             |              |
|                               |             | ļ            |
|                               |             | l            |
|                               |             | Π'           |
| ,                             |             |              |
|                               |             | †            |
|                               |             |              |
|                               |             | l            |
| ,                             |             | <b>├</b>     |
| <u> </u>                      |             | <del> </del> |
|                               |             | <del></del>  |
|                               |             | <u> </u>     |

# **Elementary Summary**

#### **Summary**







| Lunch Pa    | articipati | ion    |        |        |         |         |         |         |         |         |         |
|-------------|------------|--------|--------|--------|---------|---------|---------|---------|---------|---------|---------|
|             | AUG        | SEP    | OCT    | NOV    | DEC     | JAN     | FEB     | MAR     | APR     | MAY     | YTD     |
| Current     | 73.99%     | 73.43% | 74.12% | 76.47% | 0.00%   | 0.00%   | 0.00%   | 0.00%   | 0.00%   | 0.00%   | 74.58%  |
| Prior Year  | 74.82%     | 74.68% | 76.06% | 76.82% | #DIV/0! | #DIV/0! | #DIV/0! | #DIV/0! | #DIV/0! | #DIV/0! | 192.78% |
| Forecast    | 81.07%     | 81.07% | 81.07% | 81.07% | 81.07%  | 81.07%  | 81.07%  | 81.07%  | 81.07%  | 81.07%  | 81.07%  |
| PR Variance | (0.82)     | (1.24) | (1.9