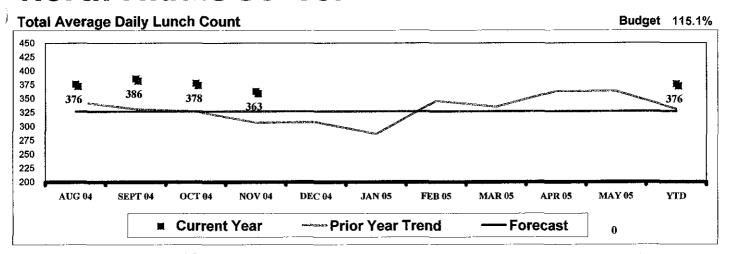

|          |         | ***********************                 |
|                              |          | -       | ,                                       |
|                              |          | 1       |                                         |
|                              |          | i       |                                         |
|                              |          | i       |                                         |
|                              |          | 1       |                                         |
|                              |          |         |                                         |
|                              |          |         |                                         |

#### **Meals Summary**

## **North Middle School**





| Lunch Pa    | Lunch Participation |               |               |               |              |              |              |              |              |              |               |  |  |
|-------------|---------------------|---------------|---------------|---------------|--------------|--------------|--------------|--------------|--------------|--------------|---------------|--|--|
| Current     | AUG<br>67.72%       | SEP<br>69.06% | OCT<br>68.44% | NOV<br>65.25% | DEC<br>0.00% | JAN<br>0.00% | FEB<br>0.00% | MAR<br>0.00% | APR<br>0.00% | MAY<br>0.00% | YTD<br>67.70% |  |  |
| PY Variance | 9.39                | 13.69         | 13.79         | 13.98         | 0.00         | 0.00         | 0.00         | 0.00         | 0.00         | 0.00         | 12.22         |  |  |
| FC