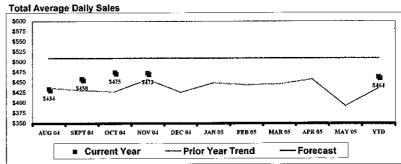

| 0.0%         |            |          | 0.0%         |
| TOTAL CLIENT DIRECT            | 60.06       | 0.01                                    | 0.6%         | 250.98     | 0.01     | 0.8%         |
| TOTAL DIRECT COST              | 1,217.18    | 0.23                                    | 12.9%        | 4,428.36   | 0.25     | 13.8%        |
| 101.00 Management Fee          | 95.53       | 0.02                                    | 1.0%         | 323.40     | 0.02     | 1.0%         |
| 'OTAL PROGRAM COSTI            | 10,189.41   | 1.92                                    | 107.7%       | 36,941.57  | 2.06     | 115.3%       |
| CURRENT PERIOD                 |             | _                                       |              |            |          |              |





#### **Lunch Participation**

AUG SEP OCT NOV DEC JAN FEB MAR APR MAY YTD Current 68.78% 72.24% 76.06% 75.63% 0.00% 0.00% 0.00% 0.00% 0.00% 0.00% 73.74% 0.00% 0.00% 0.00% 74.75% Prior Year 75.26% 73.21% 72.83% 78.04% 0.00% 0.00% 0.00% 0.00% 0.00% -1.01% -6.48% -0.97% 3.22% -2.41% 0.00% 0.00% 0.00% 0.00%

| ACTION PLAN: | Time Frame | Don          |
|--------------|------------|--------------|
|              |            |              |
|              | -          |              |
|              |            |              |
|              |            |              |
|              |            | ·            |
|              |            | -            |
|              |            | 1            |
|              |            | 1            |
|              |            | 1