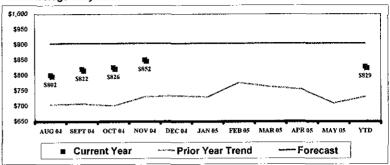

| 444.58                   | 0.01        | 0.8%     |  |  |  |
| TOTAL DIRECT COST               | 1,528.00    | 0.16        | 9.0%                                          | 6,340.65                 | 0.20        | 11.1%    |  |  |  |
| 101.00 Management Fee           | 171.10      | 0.02        | 1.0%                                          | 573.99                   | 0.02        | 1.0%     |  |  |  |
| OTAL PROGRAM COST               | 12,487.66   | 1.31        | 73.3%                                         | 50,846.40                | 1.59        | 88.8%    |  |  |  |
| CURRENT PERIOD                  |             |             |                                               |                          |             |          |  |  |  |

#### **Total Average Daily Sales**



#### **Total Average Daily Lunch Count**



#### **Lunch Participation**

SEP DEC JAN FEB AUG OCT NOV 0.00% 73.29% Current 74.46% 72.28% 72.22% 74.45% 0.00% 0.00% 0.00% 0.00% 0.00% Prior Year 73.29% 71.80% 70.71% 73.92% 0.00% 0.00% 0.00% 0.00% 0.00% 74.78% 0.00% 1.17% 0.48% 1.51% 0.53% 0.00% 0.00% 0.00% 0.00% 0.00% 0.00% -1.49%

| ACTION PLAN: | Time Frame    | Done         |
|--------------|---------------|--------------|
|              |               |              |
|              | -             | 1            |
| <del>_</del> |               |              |
|              | <del></del> - |              |
| <del></del>  |               | 1            |
|              |               |              |
|              |               | l            |
|              |               |