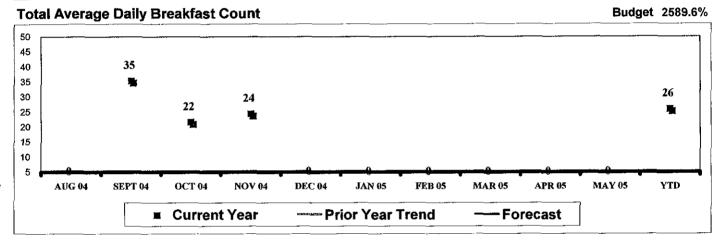

| *************************************** |
|                              |      |    | ******************************          |
|                              |      |    | *************************************** |
|                              |      | j  |                                         |
|                              |      | 1  |                                         |
|                              |      |    |                                         |
|                              | i    |    |                                         |
|                              |      |    |                                         |
|                              |      | ł  |                                         |

#### **Meals Summary**

## **Kiewit Middle School**





| unch Pai    | AUG    | SEP    | OCT    | NOV    | DEC   | JAN   | FEB   | MAR   | APR   | MAY   | YTD    |
|-------------|--------|--------|--------|--------|-------|-------|-------|-------|-------|-------|--------|
| Current     | 70.82% | 68.28% | 63.08% | 61.68% | 0.00% | 0.00% | 0.00% | 0.00% | 0.00% | 0.00% | 65.38% |
| PY Variance | 11.66  | 10.97  | 7.23   | 9.84   | 0.00  | 0.00  | 0.00  | 0.00  | 0.00  | 0.00  | 8.13   |
| FC Variance | 7.46   | 4.92   | (0.28) | (1.68) | 0.00  | 0.00  | 0.00  | 0.00  | 0.00  | 0.00  | 2.02   |

| Dicaviasi   | breaklast Farticipation |              |              |              |              |              |              |              |              |              |              |  |  |  |
|-------------|-------------------------|----------