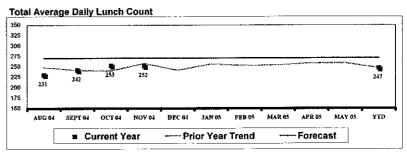

| 0.0%         |            |          | 0.0%         |
| TOTAL CLIENT DIRECT            | 60.06       | 0.01                                    | 0.6%         | 250.98     | 0.01     | 0.8%         |
| TOTAL DIRECT COST              | 1,217.18    | 0.23                                    | 12.9%        | 4,428.36   | 0.25     | 13.8%        |
| 101.00 Management Fee          | 95.53       | 0.02                                    | 1.0%         | 323.40     | 0.02     | 1.0%         |
| 'OTAL PROGRAM COSTI            | 10,189.41   | 1.92                                    | 107.7%       | 36,941.57  | 2.06     | 115.3%       |
| CURRENT PERIOD                 |             | _                                       |              |            |          |              |





#### **Lunch Participation**

AUG SEP OCT NOV DEC JAN FEB MAR APR MAY YTD Current 68.78% 72.24% 76.06% 75.63% 0.00% 0.00% 0.00% 0.00% 0.00% 0.00% 73.74% 0.00% 0.00% 0.00% 74.75% Prior Year 75.26% 73.21% 72.83% 78.04% 0.00% 0.00% 0.00% 0.00% 0.00% -1.01% -6.48% -0.97% 3.22% -2.41% 0.00% 0.00% 0.00% 0.00%

| ACTION PLAN: | Time Frame | Don          |
|--------------|------------|--------------|
|              |            |              |
|              | -          |              |
|              |            |              |
|              |            |              |
|              |            | ·            |
|              |            | -            |
|              |            | 1            |
|              |            | 1            |
|              |            | 1