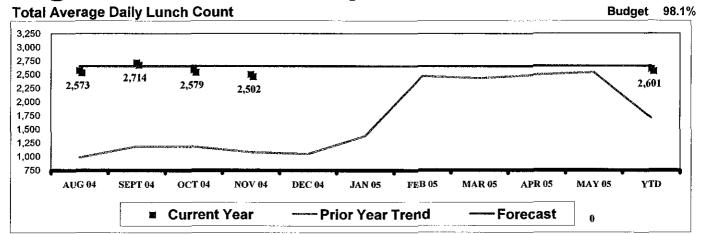

|                       | 1414512818512851448416125121246116114416441646       |
|                                                |                       | ***************************************              |
|                                                |                       |                                                      |
|                                                |                       |                                                      |
|                                                |                       |                                                      |
| 9908447-11-11-11-11-11-11-11-11-11-11-11-11-11 |                       | 19191 1417924491 1483919149141391 141 1439191 134111 |

## **High School Summary**

### **Meal Summary**





**Lunch Participation** 

| Editor i w  | Landin and padon |        |        |        |       |       |       |       |       |       |        |  |  |  |
|-------------|------------------|--------|--------|--------|-------|-------|-------|-------|-------|-------|--------|--|--|--|
|             | AUG              | SEP    | OCT    | NOV    | DEC   | JAN   | FEB   | MAR   | APR   | MAY   | YTD    |  |  |  |
| Current     | 43.56%           | 45.95% | 43.73% | 42.52% | 0.00% | 0.00% | 0.00% | 0.00% | 0.00% | 0.00% | 44.10% |  |  |  |
| PY Variance | 26.13            | 24.89  | 22.78  | 23.32  | 0.00  | 0.00  | 0.00  | 0.00  | 0.00  | 0.00  | 13.91  |  |  |  |
| FC Variance | (1.87)           | 0.53   | (1.69) | (2.91) | 0.00  | 0.00  | 0.00  | 0.00  | 0.00  | 0.00  | (1.32) |  |  |  |

*