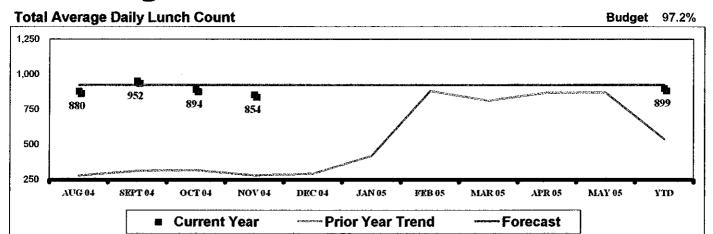

|                                         | *************************************** | ,,      |
|                                                         |                                         | ****************************            | ******* |
|                                                         | ******************                      | *************************************** |         |
|                                                         |                                         |                                         |         |
|                                                         | 4                                       | -149-04-04044444444444                  |         |

#### **Meals Summary**

# **West High School**





| Lunch Participation |        |        |        |        |       |       |       |       |       |       |        |
|---------------------|--------|--------|--------|--------|-------|-------|-------|-------|-------|-------|--------|
|                     | AUG    | SEP    | OCT    | NOV    | DEC   | JAN   | FEB   | MAR   | APR   | MAY   | YTD    |
| Current             | 49.24% | 53.27% | 50.05% | 47.87% | 0.00% | 0.00% | 0.00% | 0.00% | 0.00% | 0.00% | 50.35% |
| PY Variance         | 32.67  | 34.58  | 31.07  | 31.05  | 0.00  | 0.00  | 0.00  | 0.00  | 0.00  | 0.00  | 18.25  |
| FC Variance         | (3.02) | 1.01   | (2.21) | (4.39) | 0.00  | 0.00  | 0.00  | 0.00  | 0.00  | 0.00  | (1.91) |

| Breakfast Participation |       |       |       |       |       |       |       |       |