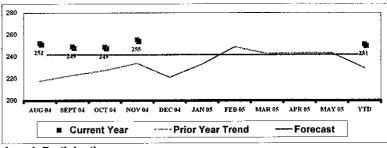

#### **Board Committee Meeting Temporary Board Committee Food Service**

The Board will provide input on items the committee will consider including the following.

#### **Proposed Temporary Committee Agenda**

- 1. Mission is the highest aspiration for the program and includes both function and purpose. The committee will draft a mission statement for the food service program.
- 2. Objectives point towards the mission. The committee will draft objectives for the food service program.
- 3. Parameters are rules that we will follow in pursuing our mission. The committee will discuss parameters.
- 4. The committee will get an overview of what it takes to run a food service program including:
  - a. FDA guidelines
  - b. District expenditures in running a food service program
- 5. The committee will provide input to the board that will help them formulate district policy.
- 6. The committee will examine the Child Nutrition Act and discuss the implications of that Federal legislation.
- 7. The committee will provide guidance on issues such as:
  - a. How much should the district subsidize the food service program?
  - b. What choices shall we allow students to have?