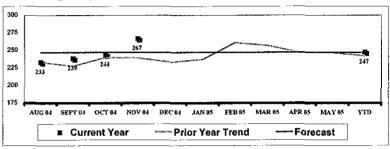

| 0.29         | 16.9%        | 5,494.71<br>389.52 | 0.25           | 14.7%         |  |
| TOTAL PROGE                           |                 | 10,859.46        | 0.02<br>1.59 | 93.3%        | 34,864.48          | 0.02           | 93.4%         |  |
| CURRENT PE                            |                 | 10,000,70        | 1.00         | 001074       | 0.1100-140         | 1.61           | VV.77         |  |
| (SUBSIDY) / RI                        |                 | 776.32           | 0.11         | 6.7%         | 2,456.91           | 0.11           | 6.6%          |  |
| •                                     |                 |                  |              |              |                    | Ų              |               |  |





#### **Total Average Daily Lunch Count**



#### **Lunch Participation**

YTD AUG SEP OCT DEC JAN FEB APR Current 74.31% 75.84% 77.50% 83.04% 0.00% 0.00% 0.00% 0.00% 0.00% 78.29% 79.13% 0.00% 80.21% Prior Year 77.73% 75.32% 79.38% 0.00% 0.00% 0.00% 0.00% 0.00% -3.42% 0.52% -1.88% 3.91% 0.00% 0.00% 0.00% 0.00% 0.00% 0.00% -1.92%

| ACTION PLAN:                          | Time Frame  | Done |
|---------------------------------------|-------------|------|
|                                       |             |      |
|                                       |             |      |
|                                       |             |      |
|                                       |             |      |
|                                       |             | ļ    |
|                                       |             |      |
|