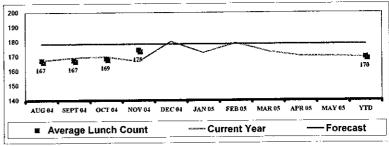

0.23       | 12.5%        | 3,839.62     | 0.30     | 16.4%    |  |
| 101.00 Management Fee                       | 68.98        | 0.02       | 1.0%         | 293.04       | 0.02     | 1.29     |  |
| TOTAL PROGRAM COS                           | 4            | 2.64       | 144.8%       |              | 2.96     | 162.0%   |  |
|                                             | 10,110,33    | 2.04       | 174.070      | 0.,010,01    | 2.50     |          |  |
| CURRENT PERIOD                              | (2 427 22    | (0.00      | -44.8%       | (14,535.81)  | (4.42)   | -62.0%   |  |
| (SUBSIDY) / REFUND                          | (3,127.35)   | (0.82)     | -17.0%       | (10,000,01)  | (1.13)   | -02.07   |  |

#### **Total Average Daily Sales**



#### Total Average Daily Lunch Count



#### **Lunch Participation**

APR YTD AUG SEP OCT NOV FEB MAY DEC JAN MAR Current 84.71% 84.88% 83.06% 85.61% 0.00% 0.00% 0.00% 0.00% 0.00% 0.00% 84.73% 0.00% 0.00% 85.41% Prior Year 84.31% 85.26% 85.59% 84.01% 0.00% 0.00% 0.00% 0.00% 0.41% -0.37% -2.53% 1.60% 0.00% 0.00% 0.00% 0.00% 0.00% 0.00% -0.68%

| ACTION PLAN:                        | Time Frame                                         | Don                                              |
|-------------------------------------|----------------------------------------------------|--------------------------------------------------|
|                                     |                                                    | L                                                |
|                                     |