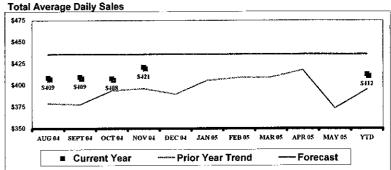

#### **Board Committee Meeting Temporary Board Committee Food Service**

The Board will provide input on items the committee will consider including the following.

#### **Proposed Temporary Committee Agenda**

- 1. Mission is the highest aspiration for the program and includes both function and purpose. The committee will draft a mission statement for the food service program.
- 2. Objectives point towards the mission. The committee will draft objectives for the food service program.
- 3. Parameters are rules that we will follow in pursuing our mission. The committee will discuss parameters.
- 4. The committee will get an overview of what it takes to run a food service program including:
  - a. FDA guidelines
  - b. District expenditures in running a food service program
- 5. The committee will provide input to the board that will help them formulate district policy.
- 6. The committee will examine the Child Nutrition Act and discuss the implications of that Federal legislation.
- 7. The committee will provide guidance on issues such as:
  - a. How much should the district subsidize the food service program?
  - b. What choices shall we allow students to have?