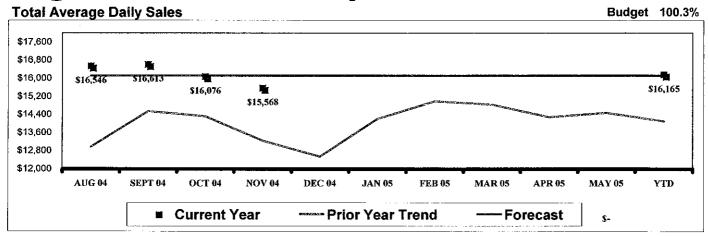

|
|              |            |          |
|              |            |          |
|              |            |          |
|              |            | - • —    |
|              |            |          |
|              |            |          |
|              |            |          |
|              |            |          |
|              |            |          |
|              |            |          |
|              |            |          |
|              |            |          |
|              |            |          |
|              |            |          |
| ,            |            |          |
|              |            |          |
|              |            |          |
|              |            |          |

## **High School Summary**

#### **Sales Summary**





| Tota | al Pa  | artici | ipati | on  |
|------|--------|--------|-------|-----|
|      | 41 I V |        | ~~    | ~:: |

| Current     | AUG     | SEP     | OCT     | NOV     | DEC   | JAN   | FEB   | MAR   | APR   | MAY   | YTD     |
|-------------|---------|---------|---------|---------|-------|-------|-------|-------|-------|-------|---------|
|             | 143.55% | 142.86% | 138.99% | 135.16% | 0.00% | 0.00% | 0.00% | 0.00% | 0.00% | 0.00% | 121.72% |
| PY Variance | 13.59   | (2.30)  | (3.71)  | 2.80    | 0.00  | 0.00  | 0.00  | 0.00  | 0.00  | 0.00  | (14.07) |
| FC Variance | (1.46)  | (2.15)  | (6.01)  | (9.84)  | 0.00  | 0.00  | 0.00  | 0.00  | 0.00  | 0.00  | (23.29) |

|             | AUG     | SEP        | 0  | CT     | ·  | VOV    | DEC     | JAN     | FEB     | 1  |