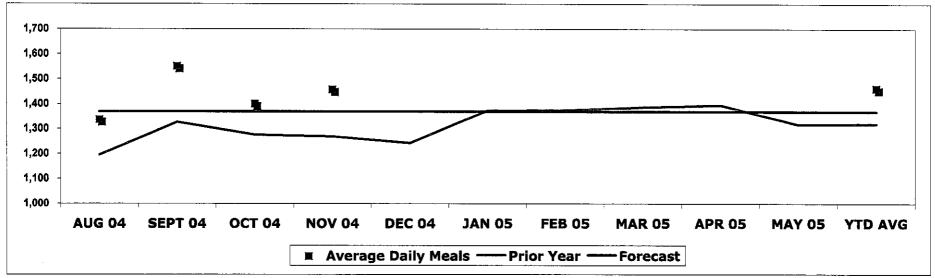

|             |  |  |  |
|                            |      |             |  |  |  |
|                            |      |             |  |  |  |
|                            |      |             |  |  |  |
|                            |      |             |  |  |  |
|                            |      |             |  |  |  |
|                            |      |             |  |  |  |
|                            |      |             |  |  |  |
|                            |      |             |  |  |  |
|                            |      |             |  |  |  |

## **Average Daily Paid Lunch Counts**

#### **Millard Public Schools**



Plan 96.7%

## **Average Daily Paid Participation**



## **Average Daily Free and Reduced-Priced Lunch Counts**

### **Millard Public Schools**



Plan 106.8%

## **Average Daily Free and Reduced-Priced Participation**



# **Average Daily Breakfast Counts**

#### **Millard Public Schools**



Plan 45.5%

| Discussion and Action Plan |      |             |  |  |  |  |  |
|----------------------------|------|-------------|--|--|--|--|--|
| Action Plan Item           | Date | Impact (\$) |  |  |  |  |  |
|                            |      |             |  |  |  |  |  |
|                            |      |             |  |  |  |  |  |
|                            |      |             |  |  |  |  |  |
|                            |      |             |  |  |  |  |  |
|                            |      |             |  |  |  |  |  |
|                            |      |             |  |  |  |  |  |
|                            |