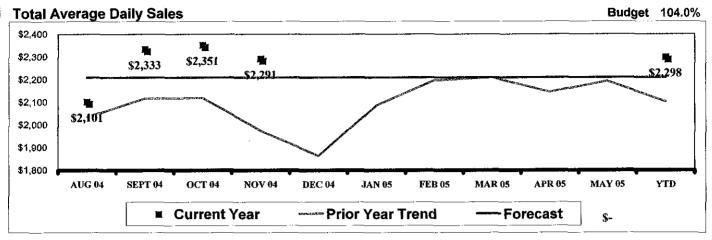

| -                                                |              |
|              |                                                  |              |
|              |                                                  |              |
|              |                                                  |              |
|              |                                                  | <u> </u>     |
|              |                                                  |              |
|              |                                                  |              |
|              | <u></u>                                          |              |
|              | <u> </u>                                         | 1            |

#### **Sales Summary**

## **Kiewit Middle School**





**Total Participation** 

|             | AUG     | SEP     | OCT     | NOV     | DEC   | JAN   | FEB   | MAR   | APR   | MAY   | YTD     |
|-------------|---------|---------|---------|---------|-------|-------|-------|-------|-------|-------|---------|
| Current     | 127.79% | 143.26% | 145.21% | 141.63% | 0.00% | 0.00% | 0.00% | 0.00% | 0.00% | 0.00% | 139.21% |
| PY Variance | 4.79    | 15.10   | 16.94   | 22.11   | 0.00  | 0.00  | 0.00  | 0.00  | 0.00  | 0.00  | 12.05   |
| FC Variance | (7.51)  | 7.95    | 9.90    | 6.32    | 0.00  | 0.00  | 0.00  | 0.00  | 0.00  | 0.00  | 3.90    |

|             | AUG     | SEP     | OCT     | NOV     | DEC  | JAN  | FEB  | MAR  | APR  | MAY  | YTD     |
|-------------|---------|---------|---------|---------|------|------|------|------|------|-