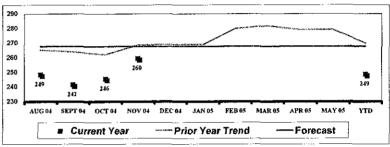

1.0%          |  |
| OTAL PROGRA                                 |                       | 10,927.12        | 1.99     | 107.2%        | 39,956.63            | 2.20         | 118.3%        |  |
| CURRENT PERI                                |                       |                  |          |               |                      | 2.50         |               |  |
| (SUBSIDY) / REF                             |                       | (734.31)         | (0.13)   | -7.2%         | (6,168.26)           | (0.34)       | 18.3%         |  |
| ,                                           |                       |                  | (3, 10)  |               |                      | 75,0-77      |               |  |

#### **Total Average Daily Sales**



#### **Total Average Daily Lunch Count**



#### **Lunch Participation**

AUG SEP OCT NOV FE8 APR MAY YTD DEC JAN MAR Current 80.42% 75.63% 79.74% 84.27% 0.00% 0.00% 0.00% 0.00% 0.00% 0.00% 79.90% Prior Year 83.06% 83.44% 82.82% 84.90% 0.00% 0.00% 0.00% 0.00% 0.00% 0.00% 85.06% -2.64% -7.80% -3.09% -0.64% 0.00% 0.00% 0.00% 0.00% 0.00% 0.00% -5.16%

| ACTION PLAN: | Time Frame | Done     |
|--------------|------------|----------|
|              |            |          |
|              |            |          |
|              |            |          |
|              |            |          |
|              |            |          |
|              |            |          |
|              | _          | <u> </u> |
|              |            |          |
|              |            |          |
|              |            |          |