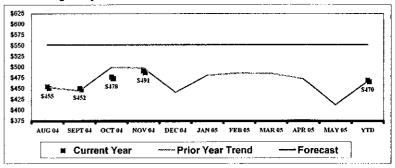

| 97.37             | 0.02              | 1.0%                | 323.14                | 0.02                     | 1.0                 |  |
| OTAL DOCCOMIL                                   | COST          | 8,568.15          | 1.58              | 87.2%               | 31,326,51             | 1.74                     | 96.5                |  |
| OTAL PROGRAM                                    | $\overline{}$ |                   |                   |                     |                       |                          |                     |  |
| CURRENT PERIOD<br>(SUBSIDY) / REFU              | )             | 1,261.66          |                   | 12.8%               | 1,142.11              |                          |                     |  |

#### **Total Average Daily Sales**



#### **Total Average Daily Lunch Count**



#### **Lunch Participation**

AUG SEP OCT NOV DEC JAN FEB MAR APR MAY YTD Current 72.09% 70.53% 75.15% 76.39% 0.00% 0.00% 0.00% 0.00% 0.00% 0.00% 73.61% Prior Year 74,97% 73,16% 82,14% 81.08% #DIV/0I #DIV/0I #DIV/0I #DIV/0I #DIV/0I #DIV/0I #DIV/0I 76.57% -2.88% -2.62% -6.98% -4.70% #DIV/01 #DIV/01 #DIV/01 #DIV/01 #DIV/01 #DIV/01 #DIV/01 -2.96%

| ACTION PLAN: