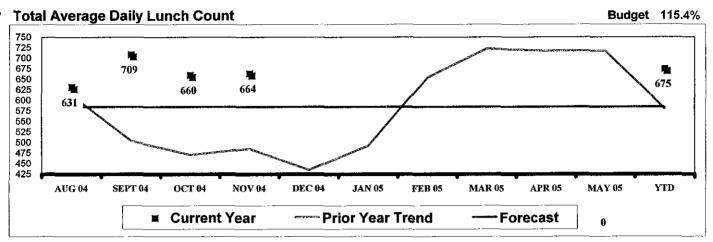

**************** |             |
|                              |                                         |             |
|                              |                                         |             |
|                              |                                         |             |
|                              |                                         |             |
|                              |                                         |             |
|                              |                                         | <b>4</b>    |
|                              | 1                                       |             |
|                              |                                         |             |

#### **Meals Summary**

## **Central Middle School**





| *****       | AUG    | SEP    | OCT    | NOV    | DEC   | JAN   | FEB   | MAR   | APR   | MAY   | YTD    |
|-------------|--------|--------|--------|--------|-------|-------|-------|-------|-------|-------|--------|
| Current     | 79.92% | 89.62% | 83.05% | 83.22% | 0.00% | 0.00% | 0.00% | 0.00% | 0.00% | 0.00% | 85.06% |
| PY Variance | 9.76   | 31.51  | 28.83  | 27.33  | 0.00  | 0.00  | 0.00  | 0.00  | 0.00  | 0.00  | 18.36  |
| FC Variance | 2.60   | 12.31  | 5.73   | 5.90   | 0.00  | 0.00  | 0.00  | 0.00  | 0.00  | 0.00  | 7.74   |

| 0           | AUG    | SEP    | OCT    | NOV    | DEC   | JAN   | FEB   | MAR   | APR   | MAY   | YTD    |
|-------------|--------|--------|--------|--------|-------|-------|-------|-------|-------|-------|--------|
| Current     | 2.22%  | 4.34%