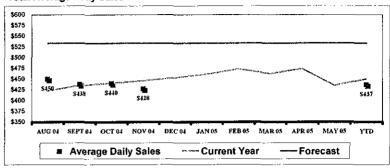

9.76     | 0.24     | 12.4%         | 4,135.28           | 0.26           | 13.7%         |  |
| 101.00 Management Fee                                           | 80.57        | 0.02     | 0.9%          | 283.94             | 0.02           | 0.9%          |  |
| OTAL PROGRAM COST                                               | 9,764.36     | 2.18     | 114.2%        | 34,248.48          | 2.17           | 113.4%        |  |
| CURRENT PERIOD                                                  |              |          | ]             |                    |                |               |  |
| (SUBSIDY) / REFUND                                              | (1,210.97)   | (0.27)   | -14.2%        | (4,056.21)         | (0.26)         | 13.4%         |  |

#### **Total Average Daily Sales**



#### **Total Average Daily Lunch Count**



#### **Lunch Participation**

AUG SEP OCT NOV DEC JAN FEB MAR APR MAY YTD Current 84.16% 82.22% 82.18% 80.40% 0.00% 0.00% 0.00% 0.00% 0.00% 0.00% 81.78% Prior Year 79.20% 80.94% 82.47% 83.19% 0.00% 0.00% 0.00% 0.00% 0.00% 0.00% 84.13% 0.00% 0.00% 0.00% -2.36% 4.96% 1,28% -0.29% -2.79% 0.00% 0.00% 0.00%

| ACTION PLAN:                          | Time Frame | Done |
|---------------------------------------|------------|------|
|                                       |            |      |
| · · · · · · · · · · · · · · · · · · · |            |      |
|                                       |            |      |
|                                       |            |      |
|                                       |            |      |
|