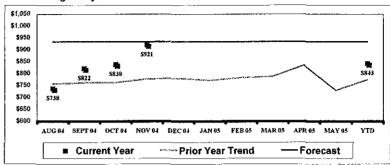

| 0.02     | 1.1%          | 617.87                                  | 0.02     | 1.1%           |
| OTAL PROGRAM COST                                           | 17,010.90                                           | 1.57     | 92.3%         | 57,026.62                               | 1.66     | 97.6%          |
| CURRENT PERIOD<br>(SUBSIDY) / REFUND                        | 1,418.16                                            | 042      | 7,7%          | 1,402.93                                | 0.04     | 2.4%           |
| PACE OF THE VELOUID                                         | 1,410.10                                            | 0.13     | 1,7 70        | 1,402.83                                | 0.04     | 2.476          |

#### **Total Average Daily Sales**



#### **Total Average Daily Lunch Count**



#### **Lunch Participation**

FEB YTD AUG SEP OCT NOV DEC JAN MAR APR MAY Current 64.38% 65.81% 65.17% 67.35% 0.00% 0.00% 0.00% 0.00% 0.00% 66.00% Prior Year 71.27% 70.67% 71.23% 72.54% 0.00% 0.00% 71.71% 0.00% 0.00% 0.00% 0.00% -6.90% -4.87% -6.06% -5.19% 0.00% 0.00% 0.00% 0.00% 0.00% 0.00% -5.71%

| ACTION PLAN:                          | Time Frame | Done     |
|---------------------------------------|------------|----------|
|                                       |            |          |
|                                       |            |          |
|                                       |            |          |
|                                       |            |          |
|                                       |            |