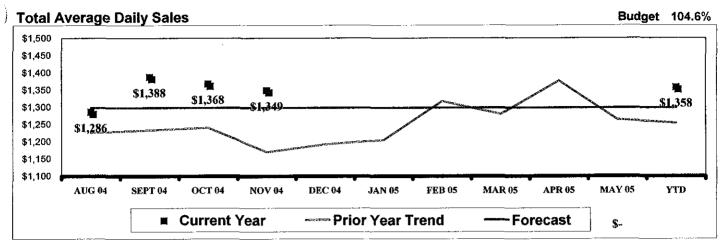

|
|              | <u>_</u>        |             |
| <u> </u>     | <del> </del>    | ·           |
|              | <del> </del>    | ļ           |
|              | <u> </u>        | -           |
|              |                 |             |
|              |                 | L           |
|              |                 |             |
|              | <del>-</del>    |             |
| <u> </u>     | <u> </u>        | _           |
|              | <del> </del>    |             |
| <u> </u>     | ļ               | <del></del> |
|              |                 | <del></del> |
|              |                 |             |
|              |                 |             |
|              |                 |             |

#### **Sales Summary**

## **North Middle School**





**Total Participation** 

| . +         |         |         |         |         |       |       |       |       |       |       |         |
|-------------|---------|---------|---------|---------|-------|-------|-------|-------|-------|-------|---------|
| Current     | AUG     | SEP     | OCT     | NOV     | DEC   | JAN   | FEB   | MAR   | APR   | MAY   | YTD     |
|             | 126.32% | 136.14% | 136.34% | 133.56% | 0.00% | 0.00% | 0.00% | 0.00% | 0.00% | 0.00% | 133.24% |
| PY Variance | 10.38   | 20.70   | 19.98   | 23.83   | 0.00  | 0.00  | 0.00  | 0.00  | 0.00  | 0.00  | 15.13   |
| FC Variance | (5.44)  | 4.38    | 4.58    | 1.80    | 0.00  | 0.00  | 0.00  | 0.00  | 0.00  | 0.00  | 1.48    |

| ****        | AUG     | SEP     | OCT     | NOV     | DEC  | JAN  | FEB  | MAR  | A