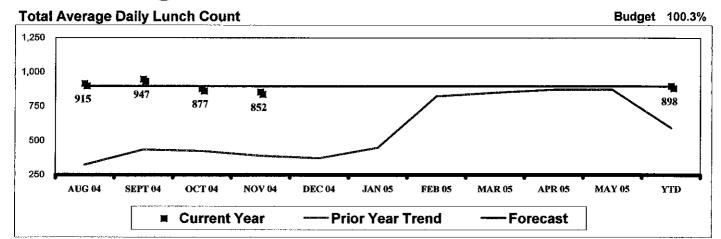

|      | *************************************** |
|                                |      | *************************************** |
|                                |      |                                         |
|                                |      | *************************************** |
|                                |      | *************************************** |
|                                | ,    | *************************************** |
|                                |      |                                         |
|                                |      | *************************************** |
|                                |      |                                         |

## **North High School**

#### **Meals Summary**



#### **Total Average Daily Breakfast Count** Budget #DIV/0! 51 41 31 21 11 YTD AUG 04 SEPT 04 OCT 04 **NOV 04** DEC 04 JAN 05 FEB 05 MAR 05 APR 05 MAY 05 ■ Current Year **Prior Year Trend** Forecast

**Lunch Participation** AUG SEP OCT NOV DEC FEB MAR APR MAY YTD JAN 40.19% 41.57% 38.61% 37.65% 0.00% 0.00% Current 0.00% 0.00% 0.00% 0.00% 39.54% 19.64 25.21 21.45 18.96 0.00 0.00 0.00 0.00 0.00 0.00 12.05 **PY Variance FC Variance** 0.36 1.73 (1.22)(2.18)0.00 0.00 0.00 0.00 0.00 0.00 (0.29)**Breakfast Participation** 

| Digamage    | breaklast railisipation |       |       |       |       |       |       |       |       |       |       |  |  |
|-------------|-------------------------|-------|-------|-------|-------|-------|-------|-------|-------|-------|-------|--|--|
|             | AUG