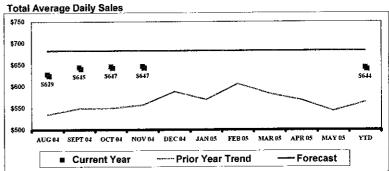

.00 Management Fee<br>TOTAL PROGRAM COST                  | 11,487.90            | 1.61         | 88.8%                 | 40,649.02                   | 1.66           | 91.4%              |  |  |
| CURRENT PERIOD                                               | *1,701.00            | 1.01         | 73.070                | 10,040,02                   | 7.00           |                    |  |  |
| (SUBSIDY) / REFUND                                           | 1,452.00             | 0.20         | 11.2%                 | 3,833.34                    | 0.16           | 8.6%               |  |  |
| /                                                            | .,                   | 0.20         | /*                    |                             | 4              |                    |  |  |





#### **Lunch Participation**

AUG SEP OCT NOV DEC JAN FEB MAR APR MAY YTD

Current 79.60% 79.65% 79.98% 80.71% 0.00% 0.00% 0.00% 0.00% 0.00% 0.00% 80.10%

Phioryest 76.63% 78.02% 76.12% 79.25% 0.00% 0.00% 0.00% 0.00% 0.00% 0.00% 0.00% 0.00% 0.00% 0.00% 0.00% 0.00% 0.00% 0.00% 0.00% 0.00% 0.00% 0.00% 0.00% 0.00% 0.00% 0.00% 0.00% 0.00% 0.00% 0.00% 0.00% 0.00% 0.00% 0.00% 0.00% 0.00% 0.00% 0.00% 0.00% 0.00% 0.00% 0.00% 0.00% 0.00% 0.00% 0.00% 0.00% 0.00% 0.00% 0.00% 0.00% 0.00% 0.00% 0.00% 0.00% 0.00% 0.00% 0.00% 0.00% 0.00% 0.00% 0.00% 0.00% 0.00% 0.00% 0.00% 0.00% 0.00% 0.00% 0.00% 0.00% 0.00% 0.00% 0.00% 0.00% 0.00% 0.00% 0.00% 0.00% 0.00% 0.00% 0.00% 0.00% 0.00% 0.00% 0.00% 0.00% 0.00% 0.00% 0.00% 0.00% 0.00% 0.00% 0.00% 0.00% 0.00% 0.00% 0.00% 0.00% 0.00% 0.00% 0.00% 0.00% 0.00% 0.0