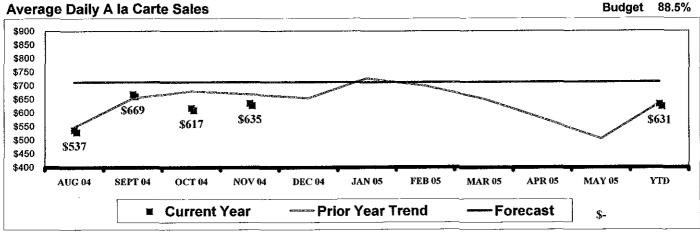

| -                                       | *************************************** |
|                                         |                                         |                                         |
|                                         |                                         |                                         |
|                                         | İ                                       |                                         |
|                                         |                                         |                                         |
|                                         |                                         |                                         |

#### **Sales Summary**

## **Beadle Middle School**





**Total Participation** NOV DEC JAN FEB MAR APR MAY YTD AUG SEP OCT 0.00% 129.43% Current 131.04% 141.76% 125.35% 0.00% 0.00% 0.00% 0.00% 0.00% 129.26% 0.00 0.00 0.00 0.00 0.00 0.00 (3.68)6.90 9.22 (4.57)(3.50)**PY Variance** 0.00 0.00 0.00 0.00 0.00 0.00 (11.59)FC Variance (9.98)0.74 (11.76)(15.67)

| 10tal Avel  | aye D   | ally Sal | ea hei c | Juaciii |      |             |      |      |             |             |         |
|-------------|---------|----------|----------|---------|------|-------------|------|------|-------------|-------------|---------|
|             | AUG     | SEP      | OCT      | NOV     | DEC  | JAN         | FEB  | MAR  | APR         | MAY         | YTD     |
| Current     | \$ 2.40 | \$ 2.58  | \$ 2.35  | \$ 2.27 | \$ - | <b>\$</b> - | \$ - | \$ - | <b>\$</b>