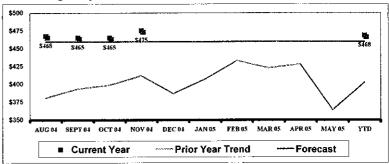

#### **Board Committee Meeting Temporary Board Committee Food Service**

The Board will provide input on items the committee will consider including the following.

#### **Proposed Temporary Committee Agenda**

- 1. Mission is the highest aspiration for the program and includes both function and purpose. The committee will draft a mission statement for the food service program.
- 2. Objectives point towards the mission. The committee will draft objectives for the food service program.
- 3. Parameters are rules that we will follow in pursuing our mission. The committee will discuss parameters.
- 4. The committee will get an overview of what it takes to run a food service program including:
  - a. FDA guidelines
  - b. District expenditures in running a food service program
- 5. The committee will provide input to the board that will help them formulate district policy.
- 6. The committee will examine the Child Nutrition Act and discuss the implications of that Federal legislation.
- 7. The committee will provide guidance on issues such as:
  - a. How much should the district subsidize the food service program?
  - b. What choices shall we allow students to have?