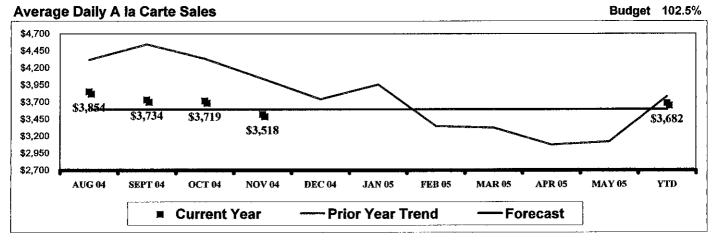

· · · · · · · · ·  |          |
|              |       |                                        |          |
|              | <br>  | <del> </del>                           |          |
|              |       |                                        |          |
|              |       |                                        |          |
|              |       |                                        |          |
|              | _     |                                        |          |
|              |       |                                        | <u> </u> |
|              |       |                                        |          |
|              |       |                                        |          |

High North 12/5/2004

## **North High School**

#### **Sales Summary**





| -         |       | _   | 4 5    | -    |      |   |
|-----------|-------|-----|--------|------|------|---|
|           | 3 I L | 201 | rt 1 / | ۱ın  | atio | n |
| 3 1 3 1 6 | 36 F  | _   |        | -14. |      |   |

|             | rotar randopanon |         |         |         |       |       |       |       |       |       |         |  |  |
|-------------|------------------|---------|---------|---------|-------|-------|-------|-------|-------|-------|---------|--|--|
|             | AUG              | SEP     | OCT     | NOV     | DEC   | JAN   | FEB   | MAR   | APR   | MAY   | YTD     |  |  |
| Current     | 142.03%          | 138.01% | 134.94% | 129.10% | 0.00% | 0.00% | 0.00% | 0.00% | 0.00% | 0.00% | 133.50% |  |  |
| PY Variance | 9.46             | (6.18)  | (2.96)  | 0.80