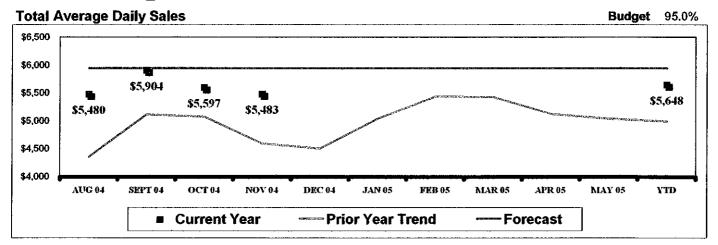

|                | :        |
|              |                |          |
|              |                |          |
|              |                |          |
|              |                |          |
|              |                |          |
|              | •              |          |
|              |                |          |
|              |                |          |
|              |                |          |
|              |                |          |
|              |                |          |
|              |                |          |
|              |                |          |
|              |                |          |
|              |                |          |
|              |                |          |

## **West High School**

#### **Sales Summary**





**Total Participation** AUG JAN SEP OCT NOV DEC FEB MAR APR MAY YTD Current 156.36% 166.76% 158.26% 155.92% 0.00% 0.00% 0.00% 0.00% 0.00% 0.00% 125.10% 9.70 (5.59)(12.53)0.64 0.00 0.00 0.00 0.00 0.00 0.00 (37.33)PY Variance FC Variance (21.14)(10.74)(19.24)(21.58)0.00 0.00 0.00 0.00 0.00 0.00 (52.41)

|             | AUG     | SEP     | OCT     | NOV     | DEC  | JAN  | FEB  | MAR  | APR  | MAY  | YTD     |
|-------------|---------|---------|---------|---------|------|------|------|------|------|------|---------|
| Current     | \$ 3.07 | \$ 3.30 | \$ 3.14 | \$ 3.07 | \$ - | \$ - | \$ - | \$ - | \$ - | \$ - | \$ 3.16 |
| PY Variance | 0.47    | 0.26    | 0.11    | 0.33    | 0.00 | 0.00 | 0.00 | 0.00 | 0.00 | 0.00 | 0.19    |
| FC Variance | (0.29)  | (0.06)  | (0.22)  | (0.29)  | 0.00