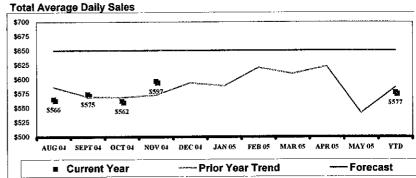

| 119.28<br>10,936.53 | 0.02                                           | 1.0%<br>91.6%       | 397.67<br>38,647.44 | 0.02               | 97.0%               |  |
| JIAL PROGRAM COST                              | 10,930.93           | 1.65                                           | ₹1.0%               | 30,047.44           | 1.75               | 91.070              |  |
| CURRENT PERIOD                                 | 999.07              | 0.45                                           | 8.4%                | 1,210.29            | 0.05               | 3.0%                |  |
| (SUBSIDY) / REFUND                             | 10.666              | 0.15                                           | 0.4%                | 1,410.49            | 0.05               | 3.0%                |  |





**Lunch Participation** 

AUG SEP OCT NOV DEC JAN FEB MAR APR MAY YTD Current 72.77% 73.01% 71.83% 76.43% 0.00% 0.00% 0.00% 0.00% 0.00% 0.00% 73.67% 0.00% 75.63% Prior Year 75.93% 72.79% 73.18% 73.91% 0.00% 0.00% 0.00% 0.00% 0.00% -3.16% 0.21% -1.35% 2.52% 0.00% 0.00% 0.00% 0.00% 0.00% 0.00% -1.96%

| ACTION PLAN:                  | Time Frame  | Done         |
|-------------------------------|-------------|--------------|
|                               |             |              |
|                               |             |              |
|                               |             |              |
| , <del></del> , . <del></del> | -           |              |
|                               | <del></del> |              |
|                               |             | l