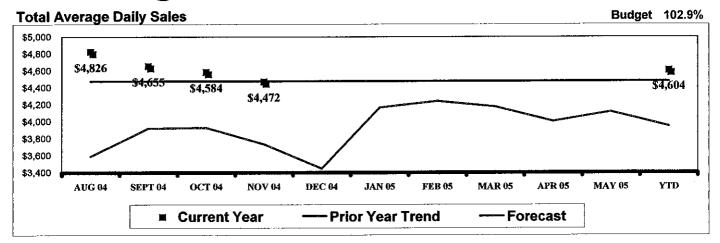

|
|               |                 |            |           |         |             |                 |
|               |                 |            |           |         |             |                 |
|               |                 |            |           |         |             |                 |
|               |                 |            |           |         |             |                 |
|               |                 |            |           |         |             |                 |
|               |                 |            |           |         |             |                 |
|               |                 |            |           |         |             |                 |

High South 12/5/2004

## **South High School**

#### **Sales Summary**





| T | ota | al | Pa | rtic | cip | atio | on |
|---|-----|----|----|------|-----|------|----|
|   |     |    |    |      |     |      |    |

| Total Tartiolpation |                |                |                |                |              |              |              |              |              |              |                |
|---------------------|----------------|----------------|----------------|----------------|--------------|--------------|--------------|--------------|--------------|--------------|----------------|
| Current             | AUG<br>128.59% | SEP<br>122.22% | OCT<br>120.60% | NOV<br>118.42% | DEC<br>0.00% | JAN<br>0.00% | FEB<br>0.00% | MAR<br>0.00% | APR<br>0.00% | MAY<br>0.00% | YTD<br>100.45% |
| PY Variance         | 17.21          | 0.70           |