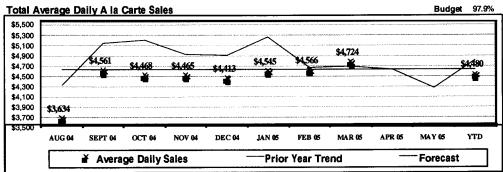

Salads

Mixed Veggies

Today's Feature:

LUNCH Today's Feature:

Sloppy Joe Sandwich

Deli Sandwiches

Entrée Salads **Tater Tots** 

Today's Feature: **Beef Hotdog** 

on a Bun A student's favorite available Monday through Thursday

LUNCH

**NACHO CHIPS and CHEESE SAUCE** 

Deli Sandwiches

Entrée Salads Entrée Salads Green Peas

Glazed Carrots



# Expanded Breakfast

In addition to our featured breakfast entree, whole-grain cereals, bagels, pasteries, breakfast bars and muffins may be available. Selections and Availabity Change Daily





## Available Everydayl Sandwiches and Salad

We are pleased to offer an assortment of entree salads and deli-style sandwiches. Protein and vegetarian options available. Selections and Availibity Change Daily



# Middle School Summary

#### Summary





| Total Pa    | artic       | cipa | tion _         |                |                |                |                |                |                |              |              |                |
|-------------|-------------|------|----------------|----------------|----------------|----------------|----------------|----------------|----------------|--------------|--------------|----------------|
| Current     | AU<br>127.0 |      | SEP<br>145.14% | OCT<br>139.68% | NOV<br>138.23% | DEC<br>134.29% | JAN<br>137.40% | FEB<br>134.55% | MAR<br>137.90% | APR<br>0.00% | MAY<br>0.00% | YTD<br>134.68% |
| PY Variance | ;           | 3.66 | 14.80          | 10.38          | 14.98          | 13.23          | 8.49           | 2.51           | 4.76           | 0.00         | 0.00         | 5.6