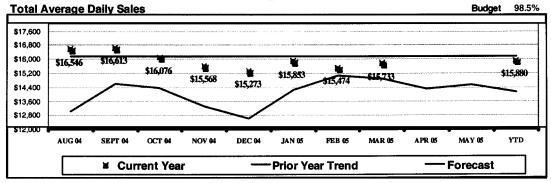

|                                         |
|                                         |                                         |
|                                         |                                         |
| ,,,,,,,,,,,,,,,,,,,,,,,,,,,,,,,,,,,,,,, |                                         |
|                                         |                                         |
|                                         |                                         |
|                                         | ······                                  |
|                                         |                                         |
|                                         |                                         |

# **High School Summary**

#### **Sales Summary**





| Total P     | articipa | atior   | _       |         |         |         |         |         |       |       |         |
|-------------|----------|---------|---------|---------|---------|---------|---------|---------|-------|-------|---------|
|             | AUG      | SEP     | ОСТ     | NOV     | DEC     | JAN     | FEB     | MAR     | APR   | MAY   | YTD     |
| Current     | 143.55%  | 142.86% | 138.99% | 135.16% | 132.99% | 137.28% | 136.83% | 139.73% | 0.00% | 0.00% | 138.26% |
| PY Variance | 13.59    | (2.30)  | (3.71)  | 2.49    | 7.16    | (3.29)  | (4.26)  | (1.02)  | 0.00  | 0.00  | 1.43    |

**Total Average Daily Sales per Student** MAY YTD AUG SEP OCT NOV JAN FEB MAR APR Current \$ 2.80 \$ 2.81 \$ 2.73 \$ 2.65 \$ 2.60 \$ 2.70 \$ 2.67 \$ 2.73 \$ \$ 2.71 0.00 0.19 0.00