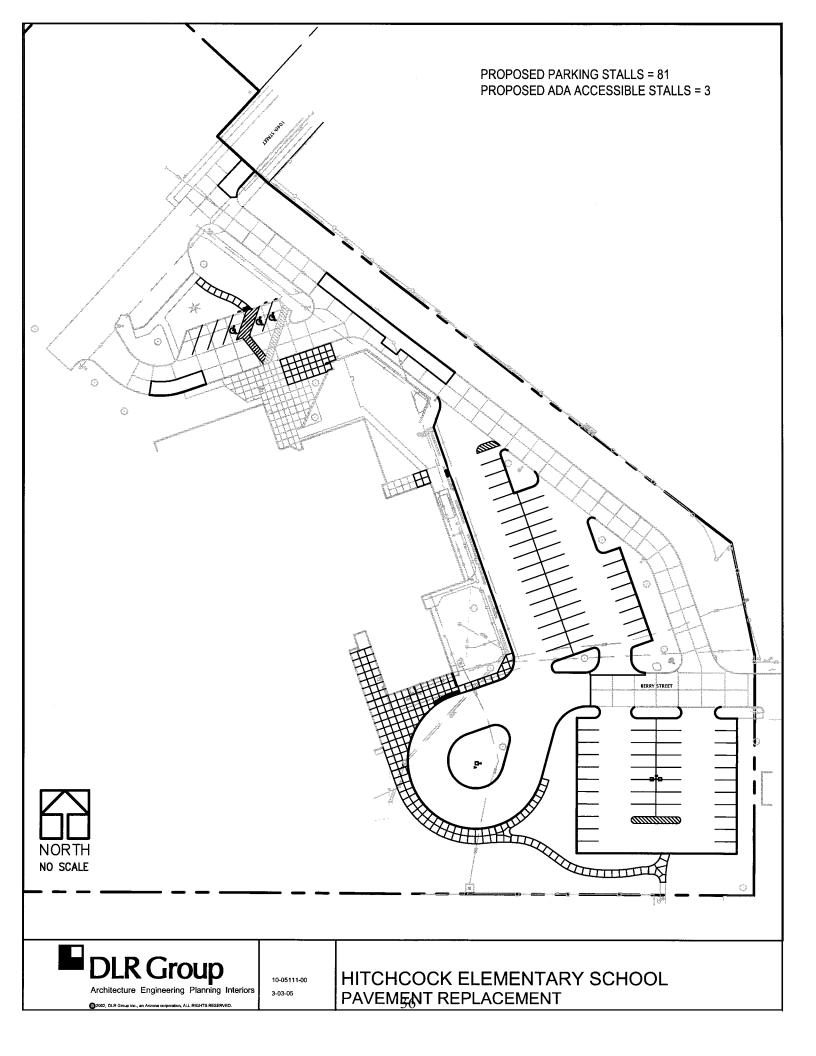

the refuse container located adjacent to the new drop off / loading cul-de-sac southeast of the school.

It is recommended to accept the combined bid of Prairie Construction Company of \$299,875.00 which includes the Lump Sum Base Bid of \$293,500.00; Alternate P-1 walk replacement of \$3,275.00; and Alternate P-2 screen wall of \$3,100.00.

I will be available at the April 4, 2005 Board Meeting to assist in any discussion regarding approval of the above recommendations.

Sincerely,

DLR Group

Dale A. Nielsen, LA Principal in the Firm

DAN:ww

**Enclosure** 

cc: Ed Rockwell George Killian Pat Phelan Lynn Thompson

Omaha Chicago Colorado Springs Des Moines Farmington Honolulu Kansas City Milwaukee Minneapolis Orlando Overland Park Philadelphia Phoenix Portland Sacramento Seattle Tampa









| COMBINED CONTRACT                                                                                                                                                                      | Prairie Construction                         | Remcon, Inc.        |
|----------------------------------------------------------------------------------------------------------------------------------------------------------------------------------------|----------------------------------------------|---------------------|
|                                                                                                                                                                                        | Omaha, NE                                    | Omaha, NE           |
|