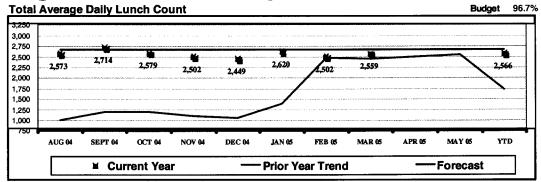

|      |             |
| *************************************** |      |             |
|                                         |      |             |
|                                         |      |             |
|                                         |      |             |
|                                         |      |             |
|                                         |      |             |
|                                         |      |             |
|                                         |      |             |
|                                         |      |             |
|                                         |      |             |
|                                         |      |             |

# **High School Summary**

#### **Meal Summary**





| Lunch Participatior |               |               |               |               |               |               |               |               |              |              |               |
|---------------------|---------------|---------------|---------------|---------------|---------------|---------------|---------------|---------------|--------------|--------------|---------------|
| Current             | AUG<br>43.56% | SEP<br>45.95% | OCT<br>43.73% | NOV<br>42.52% | DEC<br>41.69% | JAN<br>44.61% | FEB<br>43.26% | MAR<br>44.35% | APR<br>0.00% | MAY<br>0.00% | YTD<br>43.77% |
| PY Variance         | 26.13         | 24.89         | 22.78         | 23.27         | 22.91         | 19.90         | (1.44)        | 0.41          | 0.00         | 0.00         | 13.35         |

**B