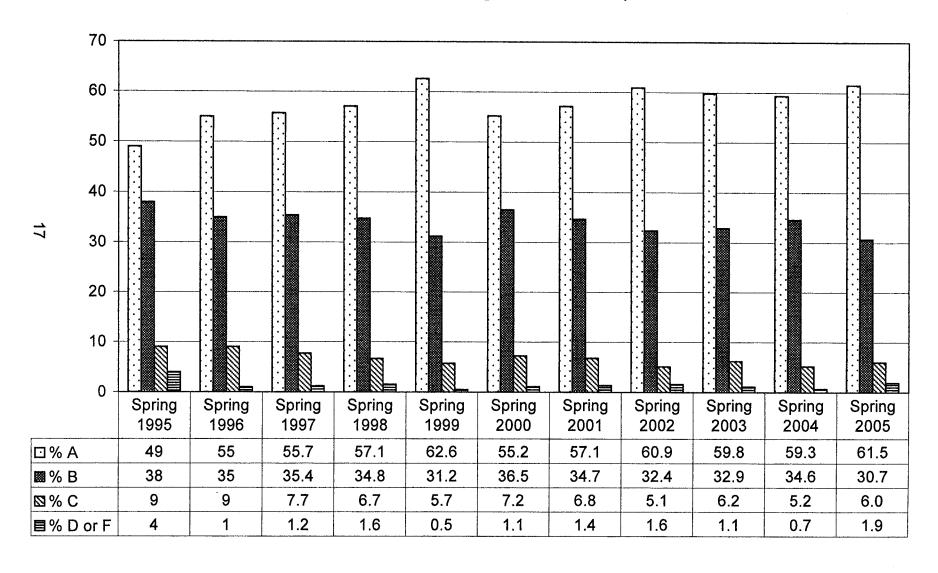

---------------|
| Valid   | Α      | 320       | 49.7    | 50.5          | 50.5                  |
| İ       | В      | 246       | 38.2    | 38.8          | 89.3                  |
|         | С      | 52        | 8.1     | 8.2           | 97.5                  |
|         | D      | 14        | 2.2     | 2.2           | 99.7                  |
|         | F      | 2         | .3      | .3            | 100.0                 |
|         | Total  | 634       | 98.4    | 100.0         |                       |
| Missing | System | 10        | 1.6     |               | ,                     |
| Total   |        | 644       | 100.0   |               |                       |

# Historical Parent Data Districtwide - What grade would you give your schools? (Percent responding A, B, C, D or F)



#### **AGENDA SUMMARY SHEET**

Enclosure I.8. April 4, 2005

AGENDA ITEM: Legislative Update

**MEETING DATE: April 4, 2005** 

**DEPARTMENT:** Office of the Superintendent

TITLE AND BRIEF DESCRIPTION: This is the 5th Legislative Update for the 99th Legislature.

ACTION DESIRED: APPROVAL \_\_\_ DISCUSSION \_\_\_ INFORMATION ONLY XX

**BACKGROUND:** Important Legislation we are tracking:

- LB 126 requires all property to be merged into K-12 districts. This bill is an Education Committee priority. The bill was advanced to Select File. It is likely this bill will be debated this week.
- LB 129 is a comprehensive school finance bill. Senator Raikes has indicated that this bill is also a priority. He has strong feelings that this legislation needs to be considered. He will likely move this