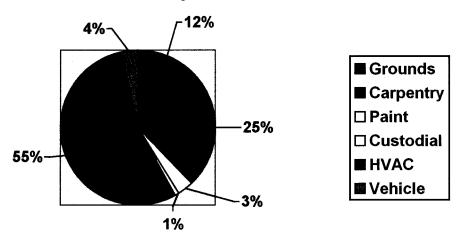

---------|-----------|------|
| Grounds          | 249      | 229       | 104  |
| Carpentry        | 512      | 473       | 168  |
| Paint            | 62       | 52        | 77   |
| Custodial        | 16       | 5         | 12   |
| HVAC/Mechanical  | 1096     | 1194      | 289  |
| Vehicle Mechanic | 73       | 72        | 26   |
| Miscellaneous    | 6        | 6         | 0    |
| Total            | 2014     | 2040      | 676  |

# Percentage of Open Work Orders by Department Percentage

| Grounds             | 15 % |
|---------------------|------|
| Carpentry           | 25 % |
| Paint               | 12 % |
| Custodial           | 2 %  |
| HVAC/Mechanical     | 42 % |
| Vehicle Maintenance | 4 %  |
| Miscellaneous       | 0 %  |





# Percentage Work Orders Received by Department



Below is a breakdown off all open work orders in the system by age (in days) through 3/24/05.

| Days Open        | 0-1 | 2-3 | 4-7 | 8-14 | 15-21 | 22-28 | 29-60 | 61-90 | 90+ |
|------------------|-----|-----|-----|------|-------|-------|-------|-------|-----|
| Grounds          | 12  | 0   | 1   | 7    | 1     | 2     | 12    | 3     | 66  |
| Carpentry        | 35  | 12  | 2   | 9    | 14    | 5     | 24    | - 11  | 56  |
| Paint            | 1   | 0   | 0   | ı    | 1     | 19    | 3     | 1     | 51  |
| Custodial        | 0   | 0   | 0   | 2    | 0     | 1     | 3     | 1     | 5   |
| HVAC/Mechanical  | 29  | 16  | 3   | 26   | 18    | 16    | 20    | 13    | 148 |
| Vehicle Mechanic | 0   | 0   | 0   | 0    | 0     | 0     | 1     | 0     | 25  |
| Total            | 77  | 28