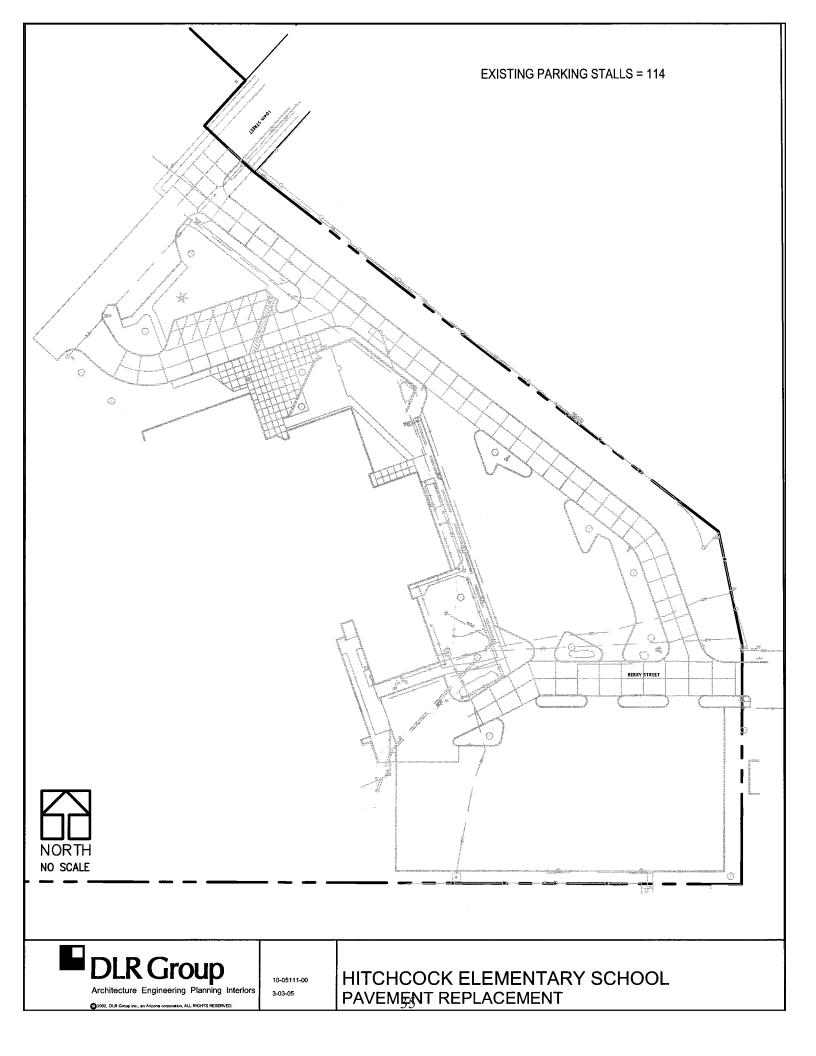

f the refuse container located adjacent to the new drop off / loading cul-de-sac southeast of the school.

It is recommended to accept the combined bid of Prairie Construction Company of \$299,875.00 which includes the Lump Sum Base Bid of \$293,500.00; Alternate P-1 walk replacement of \$3,275.00; and Alternate P-2 screen wall of \$3,100.00.

I will be available at the April 4, 2005 Board Meeting to assist in any discussion regarding approval of the above recommendations.

Sincerely,

DLR Group

Dale A. Nielsen, LA Principal in the Firm

DAN:ww

**Enclosure** 

cc: Ed Rockwell George Killian Pat Phelan Lynn Thompson

Omaha Chicago Colorado Springs Des Moines Farmington Honolulu Kansas City Milwaukee Minneapolis Orlando Overland Park Philadelphia Phoenix Portland Sacramento Seattle Tampa









| COMBINED CONTRACT                                                                                                                                                                      | Prairie Construction                         | Remcon, Inc.        |
|----------------------------------------------------------------------------------------------------------------------------------------------------------------------------------------|----------------------------------------------|---------------------|
|                                                                                                                                                                                        | Omaha, NE                                    | Omaha, NE           |
|