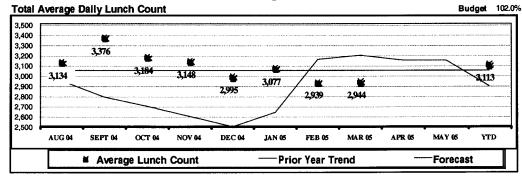

|      |             |
|                            |      | L           |
|                            |      |             |
|                            |      |             |
|                            |      |             |
|                            |      |             |
|                            |      |             |
|                            |      |             |
|                            |      |             |
|                            |      |             |
|                            |      |             |
|                            |      |             |
|                            |      |             |
|                            |      |             |
|                            |      |             |

# **Middle School Summary**

#### Summary





|                     | AUG      | SEP            | OCT          | NOV          | DEC          | JAN          | FEB          | MAR          | APR          | MAY          | YTD          |
|---------------------|----------|----------------|--------------|--------------|--------------|--------------|--------------|--------------|--------------|--------------|--------------|
| Current             | 73.24%   | 78.96%         | 74.42%       | 73.39%       | 69.82%       | 71.74%       | 68.53%       | 68.50%       | 0.00%        | 0.00%        | 72.63%       |
| PY Variance         | 6.66     | 16.01          | 13.49        | 14.82        | 13.24        | 12.02        | (2.56)       | (3.40)       | 0.00         | 0.00         | 7.31         |
|                     |          |