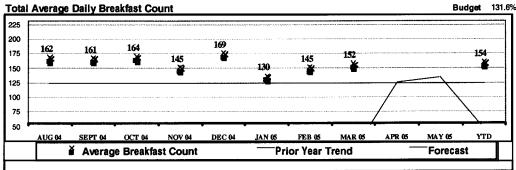

|      |             |
|                            |      | L           |
|                            |      |             |
|                            |      |             |
|                            |      |             |
|                            |      |             |
|                            |      |             |
|                            |      |             |
|                            |      |             |
|                            |      |             |
|                            |      |             |
|                            |      |             |
|                            |      |             |
|                            |      |             |
|                            |      |             |

# **Middle School Summary**

#### Summary





|                     | AUG      | SEP            | OCT          | NOV          | DEC          | JAN          | FEB          | MAR          | APR          | MAY          | YTD          |
|---------------------|----------|----------------|--------------|--------------|--------------|--------------|--------------|--------------|--------------|--------------|--------------|
| Current             | 73.24%   | 78.96%         | 74.42%       | 73.39%       | 69.82%       | 71.74%       | 68.53%       | 68.50%       | 0.00%        | 0.00%        | 72.63%       |
| PY Variance         | 6.66     | 16.01          | 13.49        | 14.82        | 13.24        | 12.02        | (2.56)       | (3.40)       | 0.00         | 0.00         | 7.31         |
|                     |          |