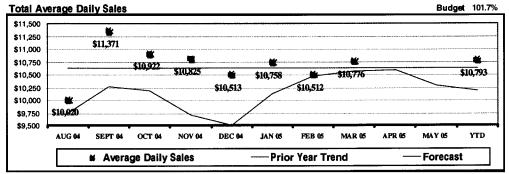

e Salads

Mixed Veggies

Today's Feature:

LUNCH Today's Feature:

Sloppy Joe Sandwich

Deli Sandwiches

Entrée Salads **Tater Tots** 

Today's Feature: **Beef Hotdog** 

on a Bun A student's favorite available Monday through Thursday

LUNCH

**NACHO CHIPS and CHEESE SAUCE** 

Deli Sandwiches

Entrée Salads Entrée Salads Green Peas

Glazed Carrots



# Expanded Breakfast

In addition to our featured breakfast entree, whole-grain cereals, bagels, pasteries, breakfast bars and muffins may be available. Selections and Availabity Change Daily





## Available Everydayl Sandwiches and Salad

We are pleased to offer an assortment of entree salads and deli-style sandwiches. Protein and vegetarian options available. Selections and Availibity Change Daily



# Middle School Summary

#### Summary





| Total Pa    | artic       | cipa | tion _         |                |                |                |                |                |                |              |              |                |
|-------------|-------------|------|----------------|----------------|----------------|----------------|----------------|----------------|----------------|--------------|--------------|----------------|
| Current     | AU<br>127.0 |      | SEP<br>145.14% | OCT<br>139.68% | NOV<br>138.23% | DEC<br>134.29% | JAN<br>137.40% | FEB<br>134.55% | MAR<br>137.90% | APR<br>0.00% | MAY<br>0.00% | YTD<br>134.68% |
| PY Variance | ;           | 3.66 | 14.80          | 10.38          | 14.98          | 13.23          | 8.49           | 2.51           | 4.76           | 0.00         | 0.00         | 5