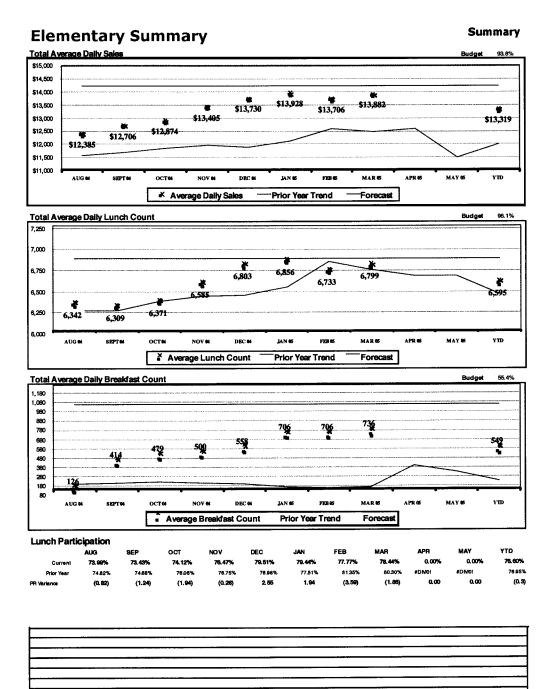

| 14.8%      |     | \$ 3,875.51    |        |          |
| Site Total | 25.16      | 1   | 35.1%     | 1   | 10.4%      | 1   | \$ (5,431.76)  | 1      | 2        |
| Hitchcock  | 12.51      |     | 43.7%     |     | 17.2%      |     | \$ (22,537.09) |        |          |
| s-Disney   | 16.51      |     | 34.8%     |     | 15.1%      |     | \$ (9,602.85)  |        |          |
| Site Total | 14.51      | 2   | 39.2%     |     | 16.2%      | 2   | \$ (32,139.95) | 2      | 1        |
| AVG        | 19.83      |     | 37.2%     |     | 16.3%      |     | \$ (37,571.71) | $\neg$ |          |

| 1 |  |
|---|--|
| ı |  |
| ı |  |
| ı |  |
| ı |  |
| ı |  |
| ı |  |
| ı |  |
| ı |  |
| ı |  |
|   |  |
|   |  |
| ı |  |
| ı |  |
| l |  |
| ı |  |
| ı |  |
| ı |  |
| ı |  |
| ı |  |
|   |  |



#### Millard Public Schools Middle School Total

| 3-1 4                                                                                                                                                                                                                                                                                                                                                                                                                                                                                                                                                      | chool To                                                                                                                       |