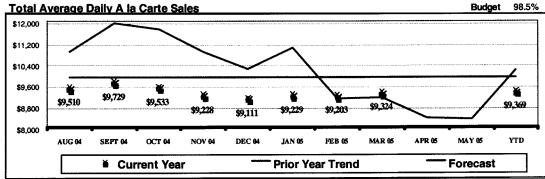

|                                         |
|                                         |                                         |
|                                         |                                         |
| ,,,,,,,,,,,,,,,,,,,,,,,,,,,,,,,,,,,,,,, |                                         |
|                                         |                                         |
|                                         |                                         |
|                                         | ······                                  |
|                                         |                                         |
|                                         |                                         |

# **High School Summary**

#### **Sales Summary**





| Total P     | articipa | atior   | _       |         |         |         |         |         |       |       |         |
|-------------|----------|---------|---------|---------|---------|---------|---------|---------|-------|-------|---------|
|             | AUG      | SEP     | ОСТ     | NOV     | DEC     | JAN     | FEB     | MAR     | APR   | MAY   | YTD     |
| Current     | 143.55%  | 142.86% | 138.99% | 135.16% | 132.99% | 137.28% | 136.83% | 139.73% | 0.00% | 0.00% | 138.26% |
| PY Variance | 13.59    | (2.30)  | (3.71)  | 2.49    | 7.16    | (3.29)  | (4.26)  | (1.02)  | 0.00  | 0.00  | 1.43    |

**Total Average Daily Sales per Student** MAY YTD AUG SEP OCT NOV JAN FEB MAR APR Current \$ 2.80 \$ 2.81 \$ 2.73 \$ 2.65 \$ 2.60 \$ 2.70 \$ 2.67 \$ 2.73 \$ \$ 2.71 0.00 0.19 0.00 0.