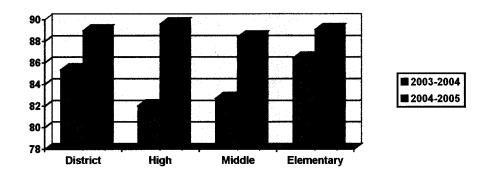

| 88.390%     |
| Elementary School | 89.186%    | 89.316%     | 89.081%     |

Due to the timing of this report, all March numbers will be included in next quarter's report.

Below are the year-to-date results for the 2004-2005 school year, along with a comparison to the 2003-2004 school year.

#### **Monthly Custodial Inspections**

|                   |           |           | %                 |
|-------------------|-----------|-----------|-------------------|
|                   | YTD 04-05 | YTD 03-04 | Increase/Decrease |
| District Average  | 89.005%   | 85.388%   | + 3.618%          |
| High School       | 89.609%   | 82.037%   | + 7.572%          |
| Middle School     | 88.390%   | 82.741%   | + 5.649%          |
| Elementary School | 89.081%   | 86.444%   | + 2.637%          |







#### TEACHER SURVEYS - All Department Survey

The Teacher Surveys continued to be conducted during the quarter. The surveys are on a scale of 1 to 5, with 5 = Excellent, 3 = Average and 1 = Poor. Below are the results:

|                   |                 | January 05<br>(119 total surveys) |                        |                 |
|-------------------|-----------------|-----------------------------------|------------------------|-----------------|
|                   | Overall Average | Custodial Average                 | Maintenance<br>Average | Grounds Average |
| District Average  | 4.20            | 4.17                              | 4.25                   | 4.15            |
| High School       | 3.86            | 3.92                              | 3.76