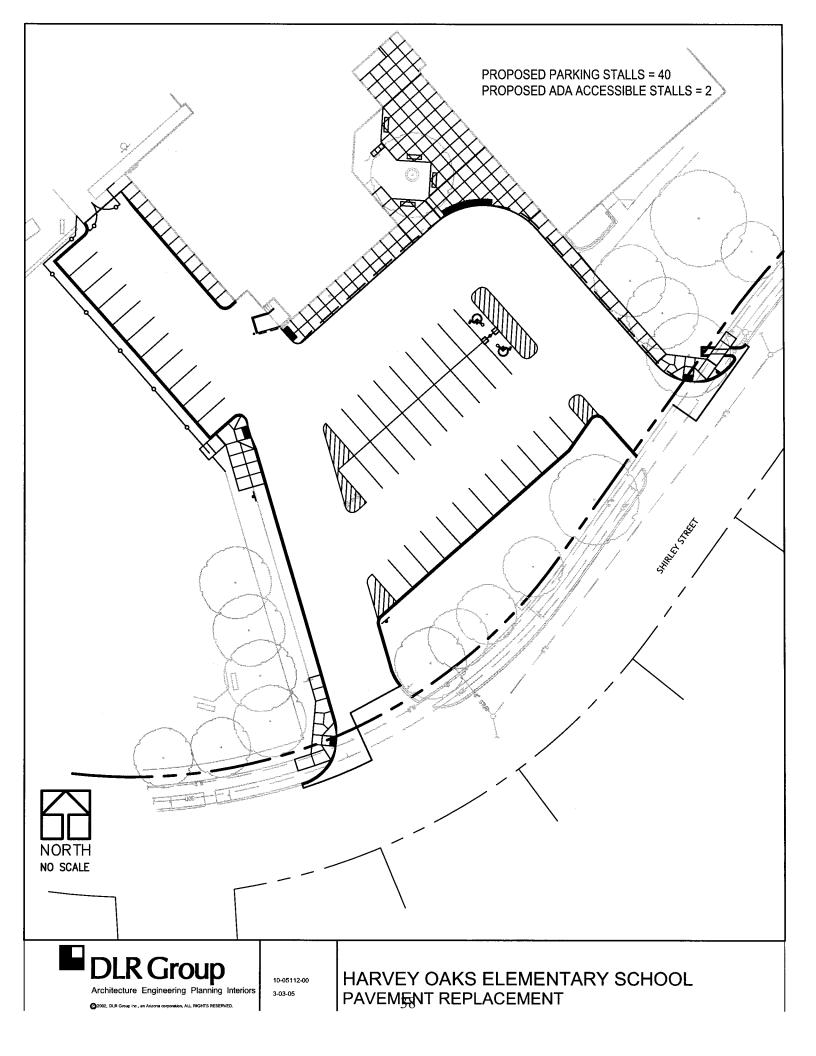

refuse container located adjacent to the new drop off / loading cul-de-sac southeast of the school.

It is recommended to accept the combined bid of Prairie Construction Company of \$299,875.00 which includes the Lump Sum Base Bid of \$293,500.00; Alternate P-1 walk replacement of \$3,275.00; and Alternate P-2 screen wall of \$3,100.00.

I will be available at the April 4, 2005 Board Meeting to assist in any discussion regarding approval of the above recommendations.

Sincerely,

DLR Group

Dale A. Nielsen, LA Principal in the Firm

DAN:ww

**Enclosure** 

cc: Ed Rockwell George Killian Pat Phelan Lynn Thompson

Omaha Chicago Colorado Springs Des Moines Farmington Honolulu Kansas City Milwaukee Minneapolis Orlando Overland Park Philadelphia Phoenix Portland Sacramento Seattle Tampa









| COMBINED CONTRACT                                                                                                                                                                      | Prairie Construction                         | Remcon, Inc.        |
|----------------------------------------------------------------------------------------------------------------------------------------------------------------------------------------|----------------------------------------------|---------------------|
|                                                                                                                                                                                        | Omaha, NE                                    | Omaha, NE           |
|