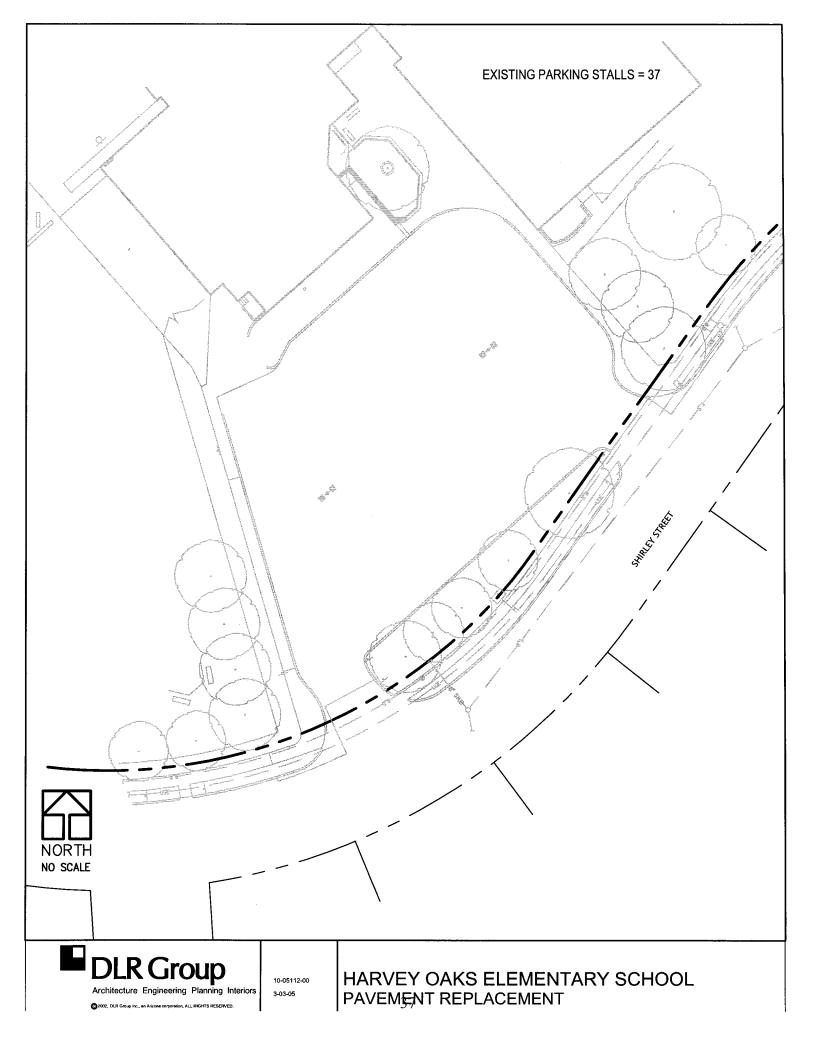

e refuse container located adjacent to the new drop off / loading cul-de-sac southeast of the school.

It is recommended to accept the combined bid of Prairie Construction Company of \$299,875.00 which includes the Lump Sum Base Bid of \$293,500.00; Alternate P-1 walk replacement of \$3,275.00; and Alternate P-2 screen wall of \$3,100.00.

I will be available at the April 4, 2005 Board Meeting to assist in any discussion regarding approval of the above recommendations.

Sincerely,

DLR Group

Dale A. Nielsen, LA Principal in the Firm

DAN:ww

**Enclosure** 

cc: Ed Rockwell George Killian Pat Phelan Lynn Thompson

Omaha Chicago Colorado Springs Des Moines Farmington Honolulu Kansas City Milwaukee Minneapolis Orlando Overland Park Philadelphia Phoenix Portland Sacramento Seattle Tampa









| COMBINED CONTRACT                                                                                                                                                                      | Prairie Construction                         | Remcon, Inc.        |
|----------------------------------------------------------------------------------------------------------------------------------------------------------------------------------------|----------------------------------------------|---------------------|
|                                                                                                                                                                                        | Omaha, NE                                    | Omaha, NE           |
|