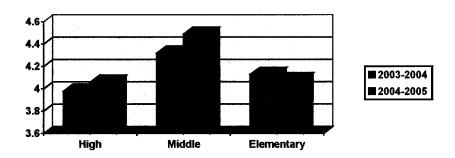

.02               |
| 2003-2004 YTD          | 351                  | 4.11                | 4.10                 | 4.19                   | 3.96               |
| %<br>Increase/Decrease | + 101.1%             | + 1.7%              | + 1.7%               | + 1.7%                 | + 1.5%             |





|                     | Comparison l |               |                          |
|---------------------|--------------|---------------|--------------------------|
|                     | High School  | Middle School | <b>Elementary School</b> |
| 2004-2005 YTD       | 4.06         | 4.49          | 4.08                     |
| 2003-2004 YTD       | 3.98         | 4.32          | 4.13                     |
| % Increase/Decrease | + 2.0%       | + 3.9%        | - 1.2%                   |



#### **MAINTENANCE WORK ORDERS:**

This school year we will begin reporting more detail on the work orders regarding type, status, age, etc. Below is a breakdown for work orders received, completed and still open during the quarter:

|                  | Received | Completed | Open |
|------------------|----------|-----------|------|
| Grounds          | 249      | 229       | 104  |
| Carpentry        | 512      | 473       | 168  |
| Paint            | 62       | 52        | 77   |
| Custodial        | 16       | 5         | 12   |
| HVAC/Mechanical  | 1096     | 1194      | 289  |
| Vehicle Mechanic | 73       | 72        | 26   |
| Miscellaneous    | 6        | 6         | 0    |
| Total            | 2014     | 2040      | 676  |

# Percentage of Open Work Orders by Department Percen