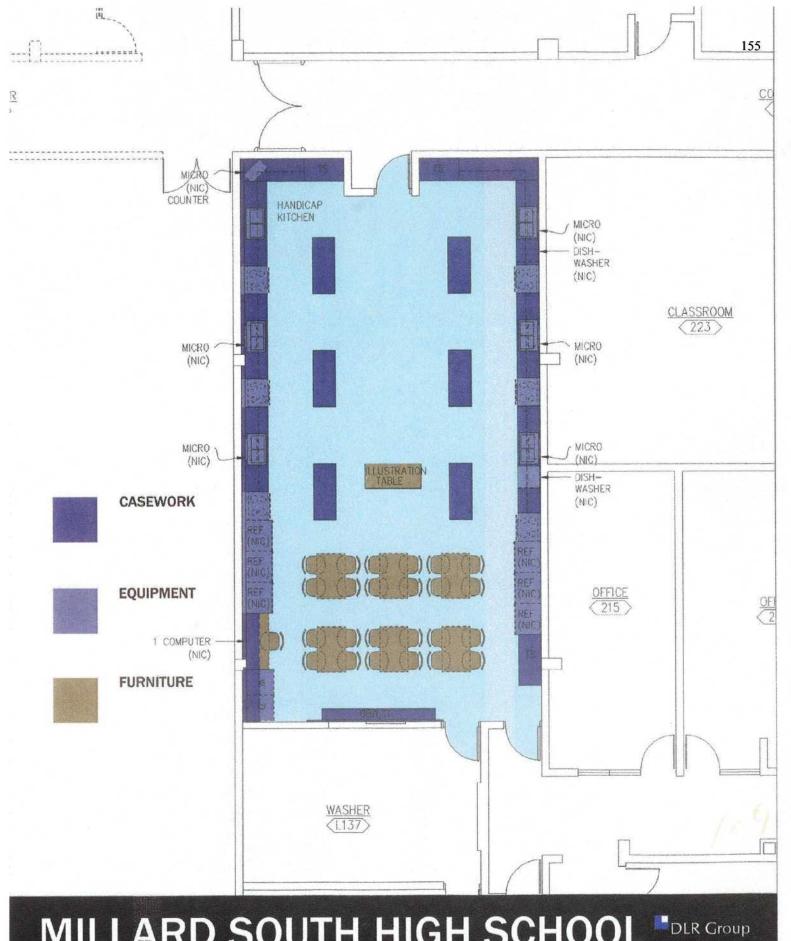

D Maineli TED lemaha Landscaping TBD Contractor Responsible Name 1 Name 1 Name 1 Name 1 1st Contact Name 1 Name 1 Name 1 Name 1 Name 2 2nd Contact Subs/Suppliers Suba / Suppliera Subs / Suppliers Sups / Suppliers Subs / Supplier: Subs / Suppliers Subs / Suppli Contractor (Phase 2) Responsible 1st Contact Name 1 Name 1 Name 1 Name 2 Name 2 2nd Contact Subs / Suppliers Subs / Suppliers

### Millard South High School Addition and Renovation – Phase II



### Schematic Design Project Submittal

August 15, 2005



Architecture Engineering Planning Interiors

400 Essex Court Regency Park, Omaha, NE 68114-3778 tel 402-393-4100 fax 402-393-8747



MILLARD SOUTH HIGH SCHOOL

10-05125-00 GENERAL INTERIOR RENOVATION

DLR Group



# MILLARD SOUTH HIGH SCHOOL 10-05125-00 GENERAL INTERIOR RENOVATION





# MILLARD SOUTH HIGH SCHOOL DLR Group

FAMILY AND CONSUMER SCIENCE CLASSROOM RENOVATION - SCALE: 1/8





MILLARD SOUTH HIGH SCHOOL DLR Group

10-05125-00 SCIENCE LAB RENOVATION 3 SCALE:1/16



MILLARD SOUTH HIGH SCHOOL

10-05125-00 FITNESS/LOCKER RENOVATION 3 SCALE: 1/16