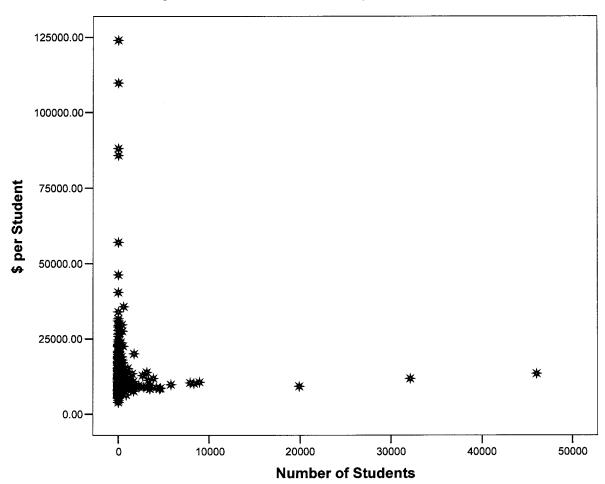

the highest three classifications of districts have only 1 district in each classification group.

#### Frequency Distribution, by District Size



The costs per pupil were obtained by dividing the total budget by the number of students. This value ranged from a low of \$3,943 to a high of \$124,000 per student. The average across the 500 districts was \$13,294, with a standard deviation of \$9,791; the median of the distribution was \$11,368.

#### Relationship between Costs per Pupil and District Size

The first analysis of the relationship between cost per pupil and district size utilized the N of 500 districts considered as separate data points, each district weighted equally. The following scatterplot represents that analysis.

#### **Scatterplot of \$ Per Student by District Size**



The problem with this graph is related to the fact that the bivariate distribution is extremely skewed, with so many very small districts, a few of which have extremely high costs per pupil. The districts with 0 pupils are not in this analysis, as it is impossible to divide the cost figure by zero.

In order to make sense of the data, the analysis was repeated, using the size classification groups as defined in the first table in this appendix. Although the definitions of the groupings are relatively arbitrary, other groupings should yield similar findings. The following graph shows the average costs per pupil for each group; after the graph, the number of districts represented by each mean is shown.

#### Scatterplot with Average Budget \$ Per Pupil, Districts of Varying Size



The 10