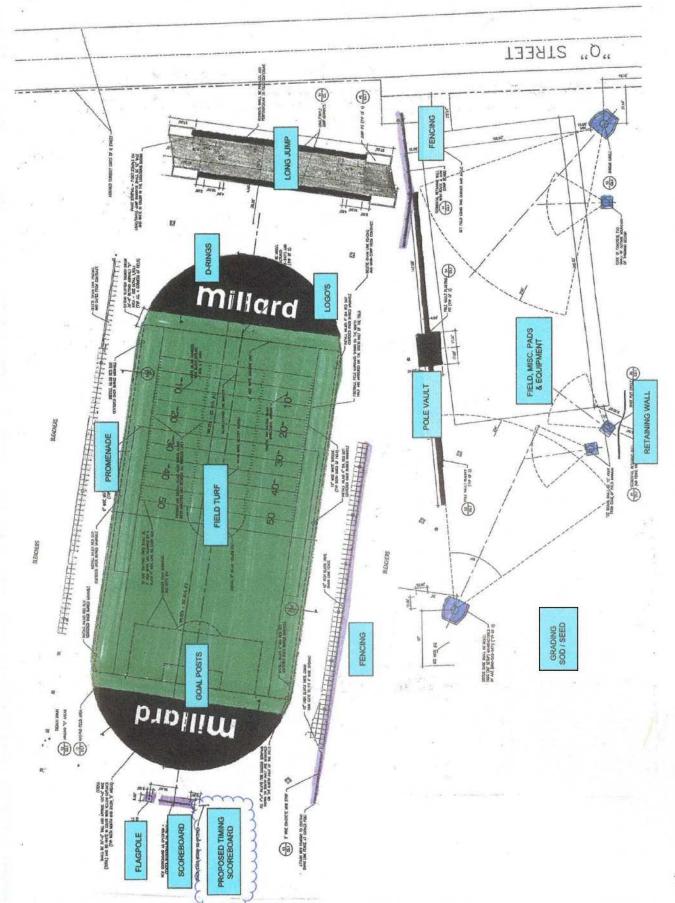

69 | 65,058    | 880          | (6,244)     |
|                                           |           | 6.11%     | 0.08%        | -0.59%      |
|                                           |           | Total C   | hange Orders | 59,694      |
|                                           |           |           |              | 5.60%       |

Master Control Budget - Buell Stadium

Bond Construction Budget 1,319,274 Original Allocation
Contract Award 1,065,375

**Control Budget - Contingency** 

Budget Variance at Award
Equipment Allowance
Grants
Current Change Orders

253,899
Budget less Award
(25,000)
Direct Purchase
Additional funding
(59,694)

243,676 Current add to Control Budget Contingency
(Pending final costs for Change Orders, Bldr's Risk,
Printing, Testing, Equipment and AE fees)





Bond Committee Meetings Board Committee Meetings Board Meetings AUG 4, 11, 18, 25 8 1, 15 SEPT 1, 8, 15, 22, 29 19 12, 26 OCT 6, 13, 20, 27 10 3, 17 NOV 3, 10, 17 14 7, 21

| Project         | Project      | Program /<br>Schematic Design | Design Dev          | elopment     | Contract Do         | cuments                                 | Receive Bids | Contrac