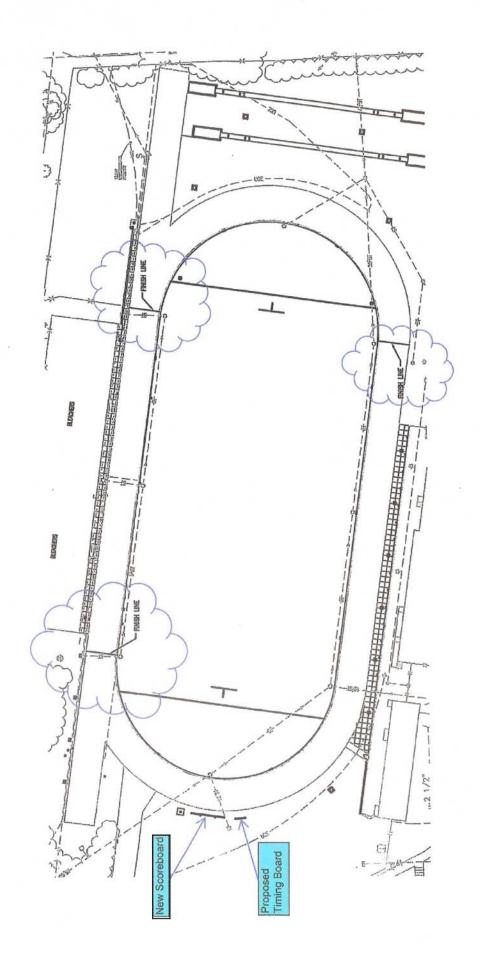

Super VGA (800x600) resolution.
  - 7. Networking: Integrated Ethernet or removable Ethernet card with TCP-IP network running.
  - 8. Optical Drive: 8x CD ROM drive.
  - 9. Floppy Drive: 3.5" 1.44 MB Floppy Disk Drive.
  - 10. Connectivity: 2 serial ports (9-pin connection); 1 parallel port (25-pin connection); 1 10/100 Ethernet RJ-45; 4 USB ports.

#### V. Electrical wiring-

\$94.71 / \$82.00

VI. 1 Day of Training for Lynx System (\$550/day for additional training)

\$2,171.40 / \$1,880.00

Total for operation of complete system (without additional contingency)

\$75,398.40 / \$65,280.00

Note: Additional Maintenance Contracts beyond the 12 month called for in the spec should be worked out direct with Lynx Systems, Inc. S&W does not have available pricing information on this service.





# **Buell Stadium - Current Budget Analysis**

August 15, 2005

**Construction Budget** 

| Contract Award                             | 1,065,375 |                     |            |             |
|--------------------------------------------|-----------|---------------------|------------|-------------|
|                                            |           | Owner               | Unforeseen |             |
| Change Orders                              |           | Requested           | Conditions | Added Value |
| Modify trench grates (Board request)       | 1,235     | 1,235               |            |             |
| Width of field (Board request)             | -         |                     |            |             |
| Practice field layout (Board/staff request | 23,912    |