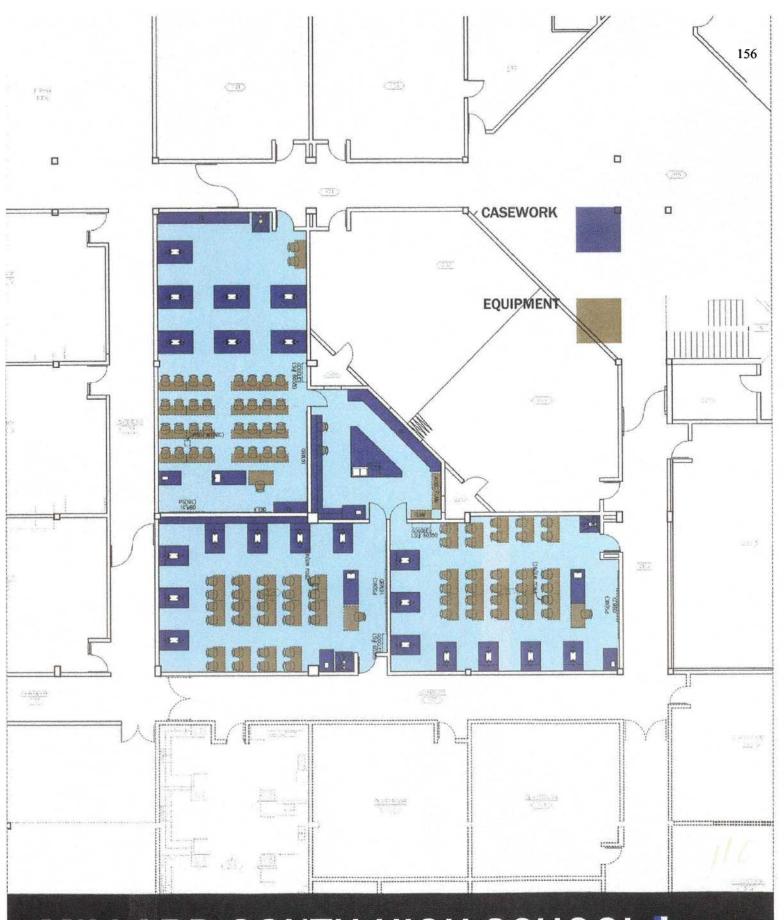

Name 1 Name 1 Name 1 Name 2 2nd Contact Subs/Suppliers Suba / Suppliera Subs / Suppliers Sups / Suppliers Subs / Supplier: Subs / Suppliers Subs / Suppli Contractor (Phase 2) Responsible 1st Contact Name 1 Name 1 Name 1 Name 2 Name 2 2nd Contact Subs / Suppliers Subs / Suppliers

### Millard South High School Addition and Renovation – Phase II



### Schematic Design Project Submittal

August 15, 2005



Architecture Engineering Planning Interiors

400 Essex Court Regency Park, Omaha, NE 68114-3778 tel 402-393-4100 fax 402-393-8747



MILLARD SOUTH HIGH SCHOOL

10-05125-00 GENERAL INTERIOR RENOVATION

DLR Group



# MILLARD SOUTH HIGH SCHOOL 10-05125-00 GENERAL INTERIOR RENOVATION





# MILLARD SOUTH HIGH SCHOOL DLR Group

FAMILY AND CONSUMER SCIENCE CLASSROOM RENOVATION - SCALE: 1/8





MILLARD SOUTH HIGH SCHOOL DLR Group

10-05125-00 SCIENCE LAB RENOVATION 3 SCALE:1/16



MILLARD SOUTH HIGH SCHOOL

10-05125-00 FITNESS/LOCKER RENOVATION 3 SCALE: 1/16