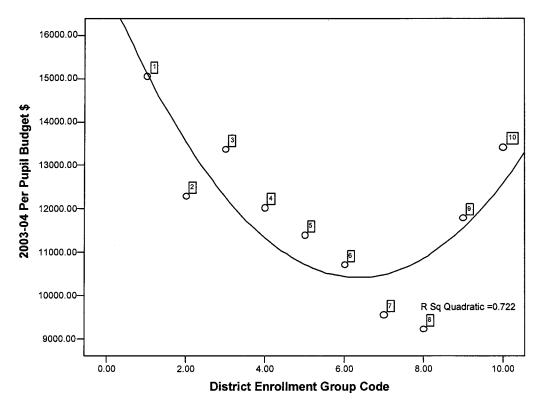

Size**



The problem with this graph is related to the fact that the bivariate distribution is extremely skewed, with so many very small districts, a few of which have extremely high costs per pupil. The districts with 0 pupils are not in this analysis, as it is impossible to divide the cost figure by zero.

In order to make sense of the data, the analysis was repeated, using the size classification groups as defined in the first table in this appendix. Although the definitions of the groupings are relatively arbitrary, other groupings should yield similar findings. The following graph shows the average costs per pupil for each group; after the graph, the number of districts represented by each mean is shown.

#### Scatterplot with Average Budget \$ Per Pupil, Districts of Varying Size



The 10 data points in the above graph are defined as:

Group 1 = Districts with < 50 students (211 districts, representing approximately 5,275<sup>1</sup> students)

Group 2 = Districts with 50-99 students (22 districts, representing approximately 1,650 students)

Group 3 = Districts with 100-199 students (58 districts, representing approximately 8,700 students)

Group 4 = Districts with 200-499 students (124 districts, representing approximately 43,400 students)

Group 5 = Districts with 500-999 students (49 districts, representing approximately 36,750 students)

Group 6 = Districts with 1000-3999 students (26 districts, representing approximately 65,000 students)

Group 7 = Districts with 4000-9999 students (7 districts, representing approximately 49,000 students)

Group 8 = Districts