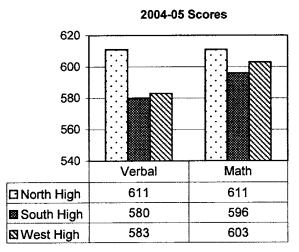

he ACT Average Scores with Other Groups 2004-05



Scores range from 1-36

## Percent of Millard Seniors Taking the ACT Over Eight Years



1186 Seniors from the class of 2005 took the ACT

# Percent ACT Tested Students Who Have Taken Core Curriculum



# ACT Average Scores by School 2004-05



Percentage of Seniors Taking the ACT Test by School 2004-04



# Percentage of ACT Tested Students Who Have Taken Core Curriculum



## **Millard Public School Results**



#### **Nebraska Statewide Results**



# Scatterplot and Line of Best Fit for ACT Scores, Last 11 Years, Districtwide Results



## **SAT SCORES 2004-05**



Scores range from 200-800

# Number of Millard Students Taking the SAT Over Eight Years



10.5% of the 2005 Graduating Seniors took the SAT

## **SAT Scores by School**





# Number of Students Taking the SAT by School 2004-05



# SAT MATH Scores Over Eight Years



# SAT VERBAL Scores Over Eight Years



# Encl. I.3.

## **AGENDA SUMMARY SHEET**

AGENDA ITEM:

Summer School Report

**MEETING DATE:** 

September 12, 2005

**DEPARTMENT:** 

**Educational Services** 

TITLE AND BRIEF DESCRIPTION:

Summer School Report

ACTION DESIRED: APPROVAL DISCUSSION INFORMATION ONLY X

BACKGROUND: The opportunity to participate in extended school offerings during the summer was provided to Pre-K through Grade 12 students. Special attention was given in planning for the transition from one level to the next. Many new classes were offered at all levels, particularly the secondary level. Class times were extended and afternoon sessions were offered at the middle and high s