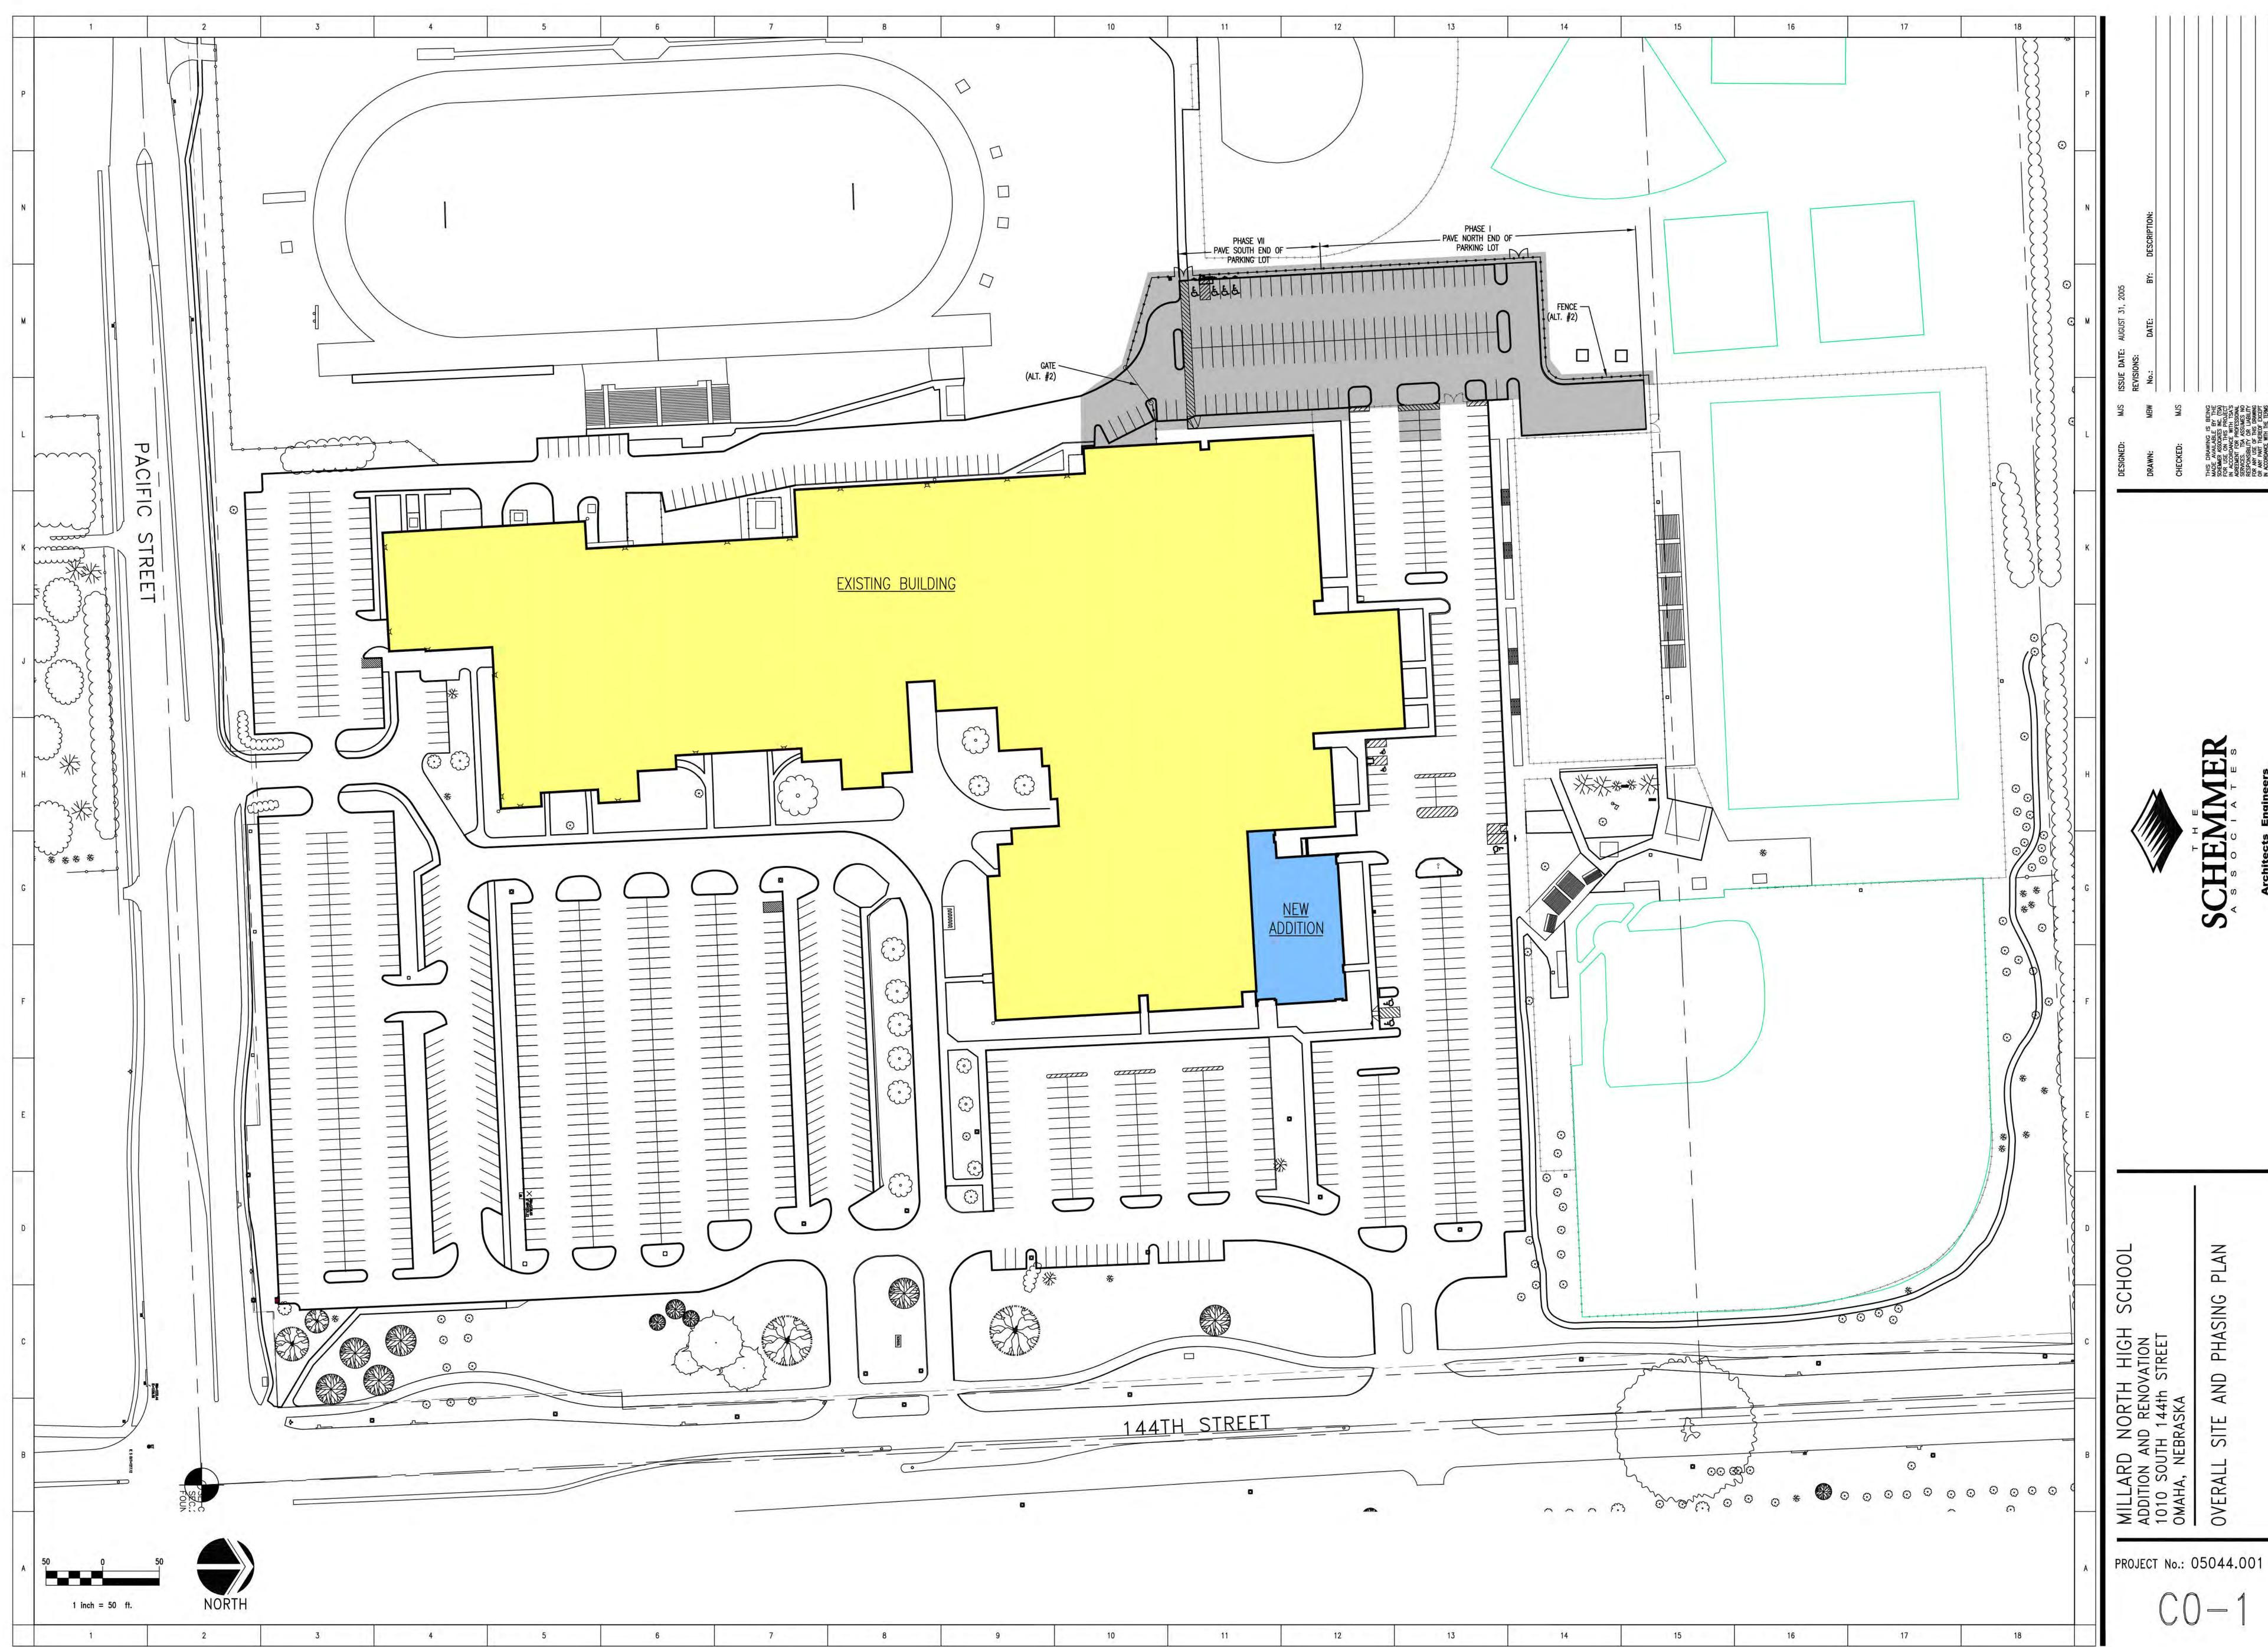

| Page 2                             | er 12, 2005                                                                                                                                                                                                                                                                                                                           |
|------------------------------------|---------------------------------------------------------------------------------------------------------------------------------------------------------------------------------------------------------------------------------------------------------------------------------------------------------------------------------------|
| H.6.                               | Motion by, seconded by, that approval be given to the design development phase of the construction and renovation projects at Millard North High School and that the architects proceed to the construction documents phase. (See enclosure.)                                                                                         |
| H.7.                               | Motion by, seconded by, to approve Personnel Actions: Resignation(s), Amendment to Continuing Contract and New Hires. (See enclosure.)                                                                                                                                                                                                |
| H.8.                               | Land Acquisition (Executive Session)                                                                                                                                                                                                                                                                                                  |
| H.9.                               | Litigation (Executive Session)                                                                                                                                                                                                                                                                                                        |
| 2.<br>3.<br>4.<br>J. <u>Future</u> | Enrollment Report ACT/SAT Results Summer School Report Multicultural Report  Agenda Items/Board Calendar Committee of the Whole Meeting on Monday, September 19, 2005 at 7 p.m. at the Don Stroh                                                                                                                                      |
| 2.                                 | Administration Center, 5606 South 147 <sup>th</sup> Street  Board of Education Meeting on Monday, September 26, 2005 at 7 p.m. at the Don Stroh Administration Center, 5606 South 147 <sup>th</sup> Street  Board of Education Meeting on Monday, October 3, 2005 at 7 p.m. at the Don Stroh Administration                           |
| 4.                                 | Center, 5606 South 147 <sup>th</sup> Street  Board of Education Meeting on Monday, October 17, 2005 at 7 p.m. at the Don Stroh Administration Center, 5606 South 147 <sup>th</sup> Street  Board Meeting on Monday, November 7, 2005 at 7 p.m. at the Don Stroh Administration Center,                                                |
| 6.                                 | 5606 South 147 <sup>th</sup> Street  Committee of the Whole Meeting on Monday, November 14, 2005 at 7 p.m. at the Don Stroh Administration Center, 5606 South 147 <sup>th</sup> Street  Board of Education Meeting on Monday, November 21, 2005 at 7 p.m. at the Don Stroh Administration Center, 5606 South 147 <sup>th</sup> Street |
|                                    | Comments - This is the proper time for public questions and comments on <u>any topic</u> . <u>Please make</u> request form is given to the Board President before the meeting begins.                                                                                                                                                 |