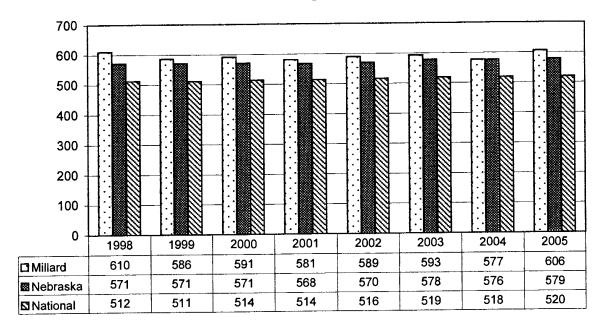

d Seniors Taking the ACT Over Eight Years



1186 Seniors from the class of 2005 took the ACT

# Percent ACT Tested Students Who Have Taken Core Curriculum



# ACT Average Scores by School 2004-05



Percentage of Seniors Taking the ACT Test by School 2004-04



# Percentage of ACT Tested Students Who Have Taken Core Curriculum



## **Millard Public School Results**



#### **Nebraska Statewide Results**



# Scatterplot and Line of Best Fit for ACT Scores, Last 11 Years, Districtwide Results



## **SAT SCORES 2004-05**



Scores range from 200-800

# Number of Millard Students Taking the SAT Over Eight Years



10.5% of the 2005 Graduating Seniors took the SAT

## **SAT Scores by School**





# Number of Students Taking the SAT by School 2004-05



# SAT MATH Scores Over Eight Years



# SAT VERBAL Scores Over Eight Years



# Encl. I.3.

## **AGENDA SUMMARY SHEET**

AGENDA ITEM:

Summer School Report

**MEETING DATE:** 

September 12, 2005

**DEPARTMENT:** 

**Educational Services** 

TITLE AND BRIEF DESCRIPTION:

Summer School Report

ACTION DESIRED: APPROVAL DISCUSSION INFORMATION ONLY X

BACKGROUND: The opportunity to participate in extended school offerings during the summer was provided to Pre-K through Grade 12 students. Special attention was given in planning for the transition from one level to the next. Many new classes were offered at all levels, particularly the secondary level. Class times were extended and afternoon sessions were offered at the middle and high school levels. Courses were offered for the incoming grade level at the next building level. New