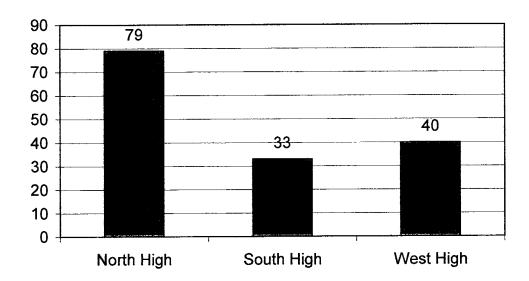

range from 1-36

## Percent of Millard Seniors Taking the ACT Over Eight Years



1186 Seniors from the class of 2005 took the ACT

# Percent ACT Tested Students Who Have Taken Core Curriculum



# ACT Average Scores by School 2004-05



Percentage of Seniors Taking the ACT Test by School 2004-04



# Percentage of ACT Tested Students Who Have Taken Core Curriculum



## **Millard Public School Results**



#### **Nebraska Statewide Results**



# Scatterplot and Line of Best Fit for ACT Scores, Last 11 Years, Districtwide Results



## **SAT SCORES 2004-05**



Scores range from 200-800

# Number of Millard Students Taking the SAT Over Eight Years



10.5% of the 2005 Graduating Seniors took the SAT

## **SAT Scores by School**





# Number of Students Taking the SAT by School 2004-05



# SAT MATH Scores Over Eight Years



# SAT VERBAL Scores Over Eight Years



# Encl. I.3.

## **AGENDA SUMMARY SHEET**

AGENDA ITEM:

Summer School Report

**MEETING DATE:** 

September 12, 2005

**DEPARTMENT:** 

**Educational Services** 

TITLE AND BRIEF DESCRIPTION:

Summer School Report

ACTION DESIRED: APPROVAL DISCUSSION INFORMATION ONLY X

BACKGROUND: The opportunity to participate in extended school offerings during the summer was provided to Pre-K through Grade 12 students. Special attention was given in planning for the transition from one level to the next. Many new classes were offered at all levels, particularly the secondary level. Class times were extended and afternoon sessions were offered at the middle and high school levels. Courses were offered for the incoming grade