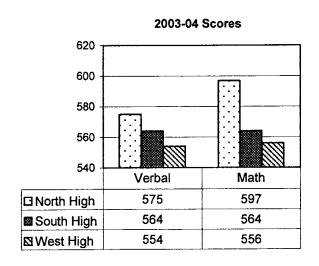

the ACT Average Scores with Other Groups 2004-05



Scores range from 1-36

## Percent of Millard Seniors Taking the ACT Over Eight Years



1186 Seniors from the class of 2005 took the ACT

# Percent ACT Tested Students Who Have Taken Core Curriculum



# ACT Average Scores by School 2004-05



Percentage of Seniors Taking the ACT Test by School 2004-04



# Percentage of ACT Tested Students Who Have Taken Core Curriculum



## **Millard Public School Results**



#### **Nebraska Statewide Results**



# Scatterplot and Line of Best Fit for ACT Scores, Last 11 Years, Districtwide Results



## **SAT SCORES 2004-05**



Scores range from 200-800

# Number of Millard Students Taking the SAT Over Eight Years



10.5% of the 2005 Graduating Seniors took the SAT

## **SAT Scores by School**





# Number of Students Taking the SAT by School 2004-05



# SAT MATH Scores Over Eight Years



# SAT VERBAL Scores Over Eight Years



# Encl. I.3.

## **AGENDA SUMMARY SHEET**

AGENDA ITEM:

Summer School Report

**MEETING DATE:** 

September 12, 2005

**DEPARTMENT:** 

**Educational Services** 

TITLE AND BRIEF DESCRIPTION:

Summer School Report

ACTION DESIRED: APPROVAL DISCUSSION INFORMATION ONLY X

BACKGROUND: The opportunity to participate in extended school offerings during the summer was provided to Pre-K through Grade 12 students. Special attention was given in planning for the transition from one level to the next. Many new classes were offered at all levels, particularly the secondary level. Class times were extended and afternoon sessions were offered at the middle and high