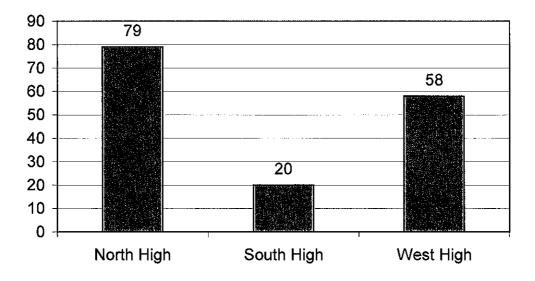

is the minimum score needed on an ACT subject-area test to indicate a 50% chance of obtaining a B or higher, or about a 75% chance of obtaining a C or higher in the corresponding credit-bearing college course.

## Percent of Students Meeting ACT College Readiness Benchmark Scores 2005-2006



8

### Percent of Millard Students Meeting ACT College Readiness Benchmark Scores by Race/Ethnicity 2005-2006



9

□African American/Black (N=11) 
American Indian/Alaskan Native (N=4) 
Caucasian/White (N=986) 
Hispanic (N=28) 
Asian/Pacific Islander (N=24)



### **SAT SCORES 2005-06**

Number of Millard Students Taking the SAT Over Eight Years



10.5% of the 2006 graduating Seniors took the SAT





2005-06 Scores

### Number of Students Taking the SAT by School 2005-06

**SAT Scores by School** 





### SAT MATH Scores Over Eight Years





### AGENDA SUMMARY SHEET

AGENDA ITEM: Technology Projects Update

**MEETING DATE:** 18 September 2006

**DEPARTMENT:** Technology Division

TITLE AND BRIEF DESCRIPTION: Technology Projects Update

ACTION DESIRED: Information Only

### **EXECUTIVE SUMMARY:**

Since last reported the following Technology Projects, including bond funded projects, have been completed or are approaching completion.

- 1. Wide Area Network Upgrade: The fiber build-out to all buildings was completed by May 1, 2006, according to the contract, resulting in 25Mbs/elementary school, 50Mbs/middle school, and 100Mbs/high school. DSAC and SSC were provided 50Mbs and the MLC was provided 25MBS. These bandwidth levels are provided to support data, voice, and video and are pro