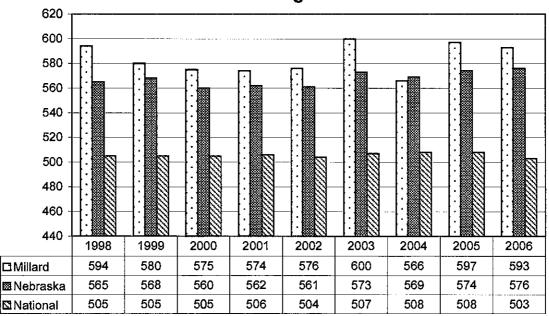

t-area test to indicate a 50% chance of obtaining a B or higher, or about a 75% chance of obtaining a C or higher in the corresponding credit-bearing college course.

## Percent of Students Meeting ACT College Readiness Benchmark Scores 2005-2006



8

### Percent of Millard Students Meeting ACT College Readiness Benchmark Scores by Race/Ethnicity 2005-2006



9

□African American/Black (N=11) 
American Indian/Alaskan Native (N=4) 
Caucasian/White (N=986) 
Hispanic (N=28) 
Asian/Pacific Islander (N=24)



### **SAT SCORES 2005-06**

Number of Millard Students Taking the SAT Over Eight Years



10.5% of the 2006 graduating Seniors took the SAT





2005-06 Scores

### Number of Students Taking the SAT by School 2005-06

**SAT Scores by School** 





### SAT MATH Scores Over Eight Years





### AGENDA SUMMARY SHEET

AGENDA ITEM: Technology Projects Update

**MEETING DATE:** 18 September 2006

**DEPARTMENT:** Technology Division

TITLE AND BRIEF DESCRIPTION: Technology Projects Update

ACTION DESIRED: Information Only

### **EXECUTIVE SUMMARY:**

Since last reported the following Technology Projects, including bond funded projects, have been completed or are approaching completion.

- 1. Wide Area Network Upgrade: The fiber build-out to all buildings was completed by May 1, 2006, according to the contract, resulting in 25Mbs/elementary school, 50Mbs/middle school, and 100Mbs/high school. DSAC and SSC were provided 50Mbs and the MLC was provided 25MBS. These bandwidth levels are provided to support data, voice, and video and are provided by contract with Cox Business Services