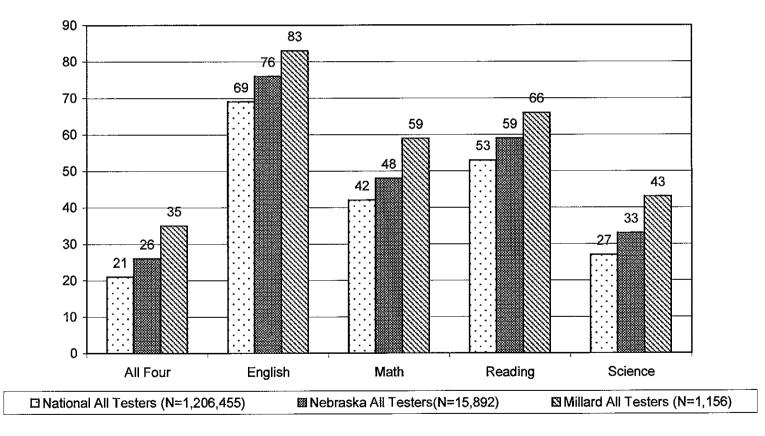

Over Eight Years

1156 Seniors from the class of 2006 took the ACT



Percent ACT Tested Students Who Have

### **ACT Average Scores for Four Years**

24 23 22 Sci English Math Reading Composite Reasoning 23.6 23.7 23.9 23.6 23.8 □2005-06 2004-05 23.2 23.6 23.8 23.2 23.6 23.0 23.2 22.9 23.3 2003-04 23.6 **D** 2002-03 23.2 23.6 23.5 22.9 23.4





North High





### Percentage of ACT Tested Students Who Have Taken Core Curriculum





### **Millard Public School Results**



ACT College Benchmark score is the minimum score needed on an ACT subject-area test to indicate a 50% chance of obtaining a B or higher, or about a 75% chance of obtaining a C or higher in the corresponding credit-bearing college course.

## Percent of Students Meeting ACT College Readiness Benchmark Scores 2005-2006



8

### Percent of Millard Students Meeting ACT College Readiness Benchmark Scores by Race/Ethnicity 2005-2006



9

□African American/Black (N=11) 
American Indian/Alaskan Native (N=4) 
Caucasian/White (N=986) 
Hispanic (N=28) 
Asian/Pacific Islander (N=24)



### **SAT SCORES 2005-06**

Number of Millard Students Taking the SAT Over Eight Years



10.5% of the 2006 graduating Seniors took the SAT





2005-06 Scores

### Number of Students Taking the SAT by School 2005-06

**SAT Scores by School** 





### SAT MATH Scores Over Eight Years





### AGENDA SUMMARY SHEET

AGENDA ITEM: Technology Projects Update

**MEETING DATE:** 18 September 2006

**DEPARTMENT:** Technology Division

TITLE AND BRIEF DESCRIPTION: Technology Projects Update

ACTION DESIRED: Information Only

### **EXECUTIV