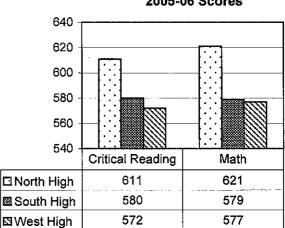

Have Taken Core Curriculum





### **Millard Public School Results**



ACT College Benchmark score is the minimum score needed on an ACT subject-area test to indicate a 50% chance of obtaining a B or higher, or about a 75% chance of obtaining a C or higher in the corresponding credit-bearing college course.

## Percent of Students Meeting ACT College Readiness Benchmark Scores 2005-2006



8

### Percent of Millard Students Meeting ACT College Readiness Benchmark Scores by Race/Ethnicity 2005-2006



9

□African American/Black (N=11) 
American Indian/Alaskan Native (N=4) 
Caucasian/White (N=986) 
Hispanic (N=28) 
Asian/Pacific Islander (N=24)



### **SAT SCORES 2005-06**

Number of Millard Students Taking the SAT Over Eight Years



10.5% of the 2006 graduating Seniors took the SAT





2005-06 Scores

### Number of Students Taking the SAT by School 2005-06

**SAT Scores by School** 





### SAT MATH Scores Over Eight Years





### AGENDA SUMMARY SHEET

AGENDA ITEM: Technology Projects Update

**MEETING DATE:** 18 September 2006

**DEPARTMENT:** Technology Division

TITLE AND BRIEF DESCRIPTION: Technology Projects Update

ACTION DESIRED: Information Only

### **EXECUTIVE SUMMARY:**

Since last reported the following Technology Projects, including bond funded projects, have been completed or are approaching completion.

- 1. Wide Area Network Upgrade: The fiber build-out to all buildings was completed by May 1, 2006, according to the contract, resulting in 25Mbs/elementary school, 50Mbs/middle school, and 100Mbs/high school. DSAC and SSC were provided 50Mbs and the MLC