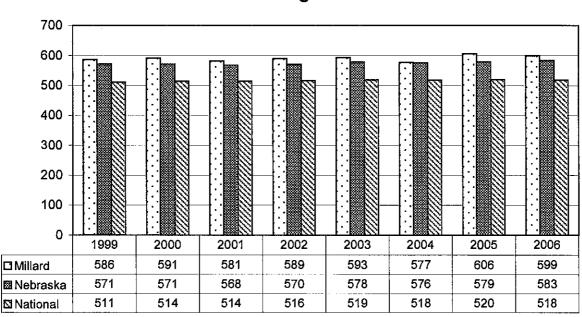

the minimum score needed on an ACT subject-area test to indicate a 50% chance of obtaining a B or higher, or about a 75% chance of obtaining a C or higher in the corresponding credit-bearing college course.

## Percent of Students Meeting ACT College Readiness Benchmark Scores 2005-2006



8

### Percent of Millard Students Meeting ACT College Readiness Benchmark Scores by Race/Ethnicity 2005-2006



9

□African American/Black (N=11) 
American Indian/Alaskan Native (N=4) 
Caucasian/White (N=986) 
Hispanic (N=28) 
Asian/Pacific Islander (N=24)



### **SAT SCORES 2005-06**

Number of Millard Students Taking the SAT Over Eight Years



10.5% of the 2006 graduating Seniors took the SAT





2005-06 Scores

### Number of Students Taking the SAT by School 2005-06

**SAT Scores by School** 





### SAT MATH Scores Over Eight Years





### AGENDA SUMMARY SHEET

AGENDA ITEM: Technology Projects Update

**MEETING DATE:** 18 September 2006

**DEPARTMENT:** Technology Division

TITLE AND BRIEF DESCRIPTION: Technology Projects Update

ACTION DESIRED: Information Only

### **EXECUTIVE SUMMARY:**

Since last reported the following Technology Projects, including bond funded projects, have been completed or are approaching completion.

- 1. Wide Area Network Upgrade: The fiber build-out to all buildings was completed by May 1, 2006, according to the contract, resulting in 25Mbs/elementary school, 50Mbs/middle school, and 100Mbs/high school. DSAC and SSC were provided 50Mbs and the MLC was provided 25MBS. These bandwidth levels are provided to support data, voice, and video and are provi