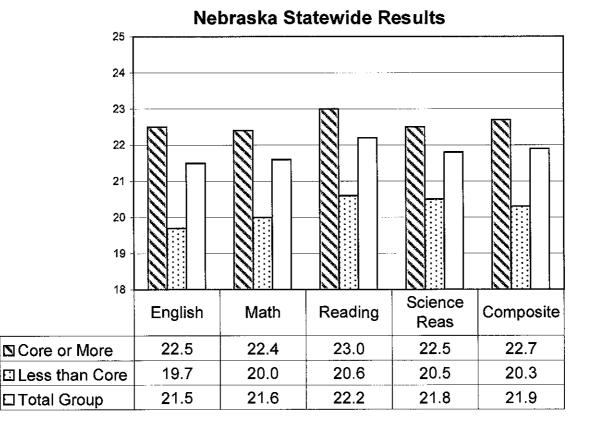

Reading      | Science | Comp |
| 🗅 Millard  | 22.8    | 23.1         | 23.3         | 22.9    | 23.1 |
| 🖾 Nebraska | 21.5    | 21.6         | 22.2         | 21.8    | 21.9 |
| 🗄 National | 20.6    | 20.8         | 21.4         | 20.9    | 21.1 |

Scores range from 1-36



### Percent of Millard Seniors Taking the ACT Over Eight Years

1156 Seniors from the class of 2006 took the ACT



Percent ACT Tested Students Who Have

### **ACT Average Scores for Four Years**

24 23 22 Sci English Math Reading Composite Reasoning 23.6 23.7 23.9 23.6 23.8 □2005-06 2004-05 23.2 23.6 23.8 23.2 23.6 23.0 23.2 22.9 23.3 2003-04 23.6 **D** 2002-03 23.2 23.6 23.5 22.9 23.4





North High





### Percentage of ACT Tested Students Who Have Taken Core Curriculum





### **Millard Public School Results**



ACT College Benchmark score is the minimum score needed on an ACT subject-area test to indicate a 50% chance of obtaining a B or higher, or about a 75% chance of obtaining a C or higher in the corresponding credit-bearing college course.

## Percent of Students Meeting ACT College Readiness Benchmark Scores 2005-2006



8

### Percent of Millard Students Meeting ACT College Readiness Benchmark Scores by Race/Ethnicity 2005-2006



9

□African American/Black (N=11) 
American Indian/Alaskan Native (N=4) 
Caucasian/White (N=986) 
Hispanic (N=28) 
Asian/Pacific Islander (N=24)



### **SAT SCORES 2005-06**

Number of Millard Students Taking the SAT Over Eight Years



10.5% of the 2006 graduating Seniors took the SAT





2005-06 Scores

### Number of Students Taking the SAT by School 2005-0