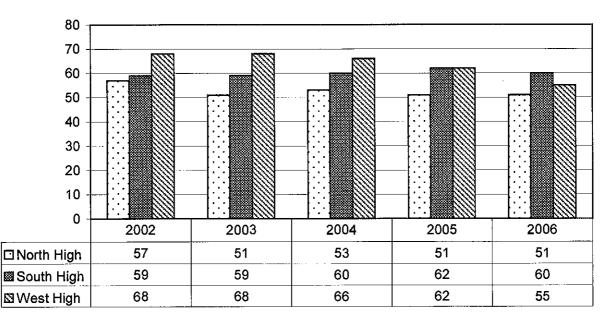

|
| 0.0 -      | English | Math         | Reading      | Science | Comp |
| 🗅 Millard  | 22.8    | 23.1         | 23.3         | 22.9    | 23.1 |
| 🖾 Nebraska | 21.5    | 21.6         | 22.2         | 21.8    | 21.9 |
| 🗄 National | 20.6    | 20.8         | 21.4         | 20.9    | 21.1 |

Scores range from 1-36



### Percent of Millard Seniors Taking the ACT Over Eight Years

1156 Seniors from the class of 2006 took the ACT



Percent ACT Tested Students Who Have

### **ACT Average Scores for Four Years**

24 23 22 Sci English Math Reading Composite Reasoning 23.6 23.7 23.9 23.6 23.8 □2005-06 2004-05 23.2 23.6 23.8 23.2 23.6 23.0 23.2 22.9 23.3 2003-04 23.6 **D** 2002-03 23.2 23.6 23.5 22.9 23.4





North High





### Percentage of ACT Tested Students Who Have Taken Core Curriculum





### **Millard Public School Results**



ACT College Benchmark score is the minimum score needed on an ACT subject-area test to indicate a 50% chance of obtaining a B or higher, or about a 75% chance of obtaining a C or higher in the corresponding credit-bearing college course.

## Percent of Students Meeting ACT College Readiness Benchmark Scores 2005-2006



8

### Percent of Millard Students Meeting ACT College Readiness Benchmark Scores by Race/Ethnicity 2005-2006



9

□African American/Black (N=11) 
American Indian/Alaskan Native (N=4) 
Caucasian/White (N=986) 
Hispanic (N=28) 
Asian/Pacific Islander (N=24)



### **SAT SCORES 2005-06**

Number of Millard Students Taking the SAT Over Eight Years



10.5% of the 2006 graduating Seniors took the SAT





2005-06 Scores

### Number