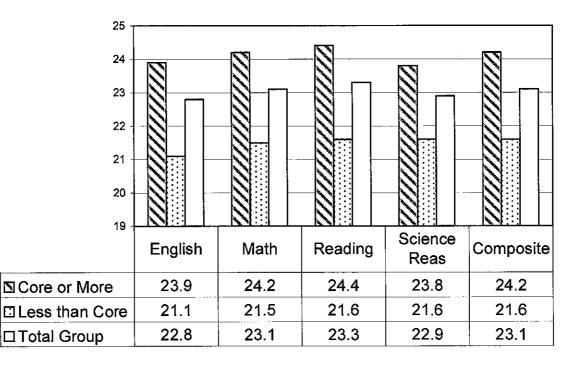

|
| 0.0 -      | English | Math         | Reading      | Science | Comp |
| 🗅 Millard  | 22.8    | 23.1         | 23.3         | 22.9    | 23.1 |
| 🖾 Nebraska | 21.5    | 21.6         | 22.2         | 21.8    | 21.9 |
| 🗄 National | 20.6    | 20.8         | 21.4         | 20.9    | 21.1 |

Scores range from 1-36



### Percent of Millard Seniors Taking the ACT Over Eight Years

1156 Seniors from the class of 2006 took the ACT



Percent ACT Tested Students Who Have

### **ACT Average Scores for Four Years**

24 23 22 Sci English Math Reading Composite Reasoning 23.6 23.7 23.9 23.6 23.8 □2005-06 2004-05 23.2 23.6 23.8 23.2 23.6 23.0 23.2 22.9 23.3 2003-04 23.6 **D** 2002-03 23.2 23.6 23.5 22.9 23.4





North High





### Percentage of ACT Tested Students Who Have Taken Core Curriculum





### **Millard Public School Results**



ACT College Benchmark score is the minimum score needed on an ACT subject-area test to indicate a 50% chance of obtaining a B or higher, or about a 75% chance of obtaining a C or higher in the corresponding credit-bearing college course.

## Percent of Students Meeting ACT College Readiness Benchmark Scores 2005-2006



8

### Percent of Millard Students Meeting ACT College Readiness Benchmark Scores by Race/Ethnicity 2005-2006



9

□African American/Black (N=11) 
American Indian/Alaskan Native (N=4) 
Caucasian/White (N=986) 
Hispanic (N=28) 
Asian/Pacific Islander (N=24)



### **SAT SCORES 2005-06**

Number of Millard Students Taking the SAT Over Eight Years



10.5% of the 2006 graduating Seniors took the SAT





2005-06 Scores

### Number of