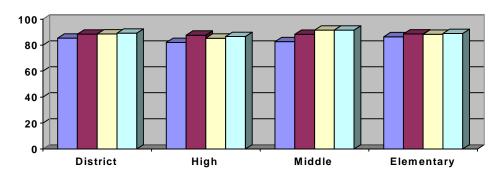

91.011%     | 91.703%     |
| Elementary/Other        | 88.697%     | 88.070%     |

|                  | December 06 | December 05 |
|------------------|-------------|-------------|
| District Average | 88.990%     | 88.125%     |
| High School      | 85.824%     | 86.837%     |
| Middle School    | 90.622%     | 91.136%     |
| Elementary/Other | 88.979%     | 87.578%     |

|                  | YTD 06-05 | YTD 05-06 | YTD 04-05 | YTD 03-04 |
|------------------|-----------|-----------|-----------|-----------|
| District Average | 89.228%   | 88.626%   | 88.515%   | 85.387%   |
| High School      | 86.694%   | 85.362%   | 87.716%   | 82.037%   |
| Middle School    | 91.563%   | 91.604%   | 88.395%   | 82.741%   |
| Elementary/Other | 88.981%   | 88.316%   | 88.640%   | 86.443%   |







□ 2003-2004 ■ 2004-2005 □ 2005-2006 □ 2006-2007

#### TEACHER SURVEYS - All Department Survey

The Teacher Surveys continued through the current school year. Results for the previous quarter as well as the Year to Date comparisons will be reported each Quarter. The surveys are on a scale of 1 to 5, with 5 = Excellent, 3 = Average and 1 = Poor. Below are the results:

#### October 2006 72 Surveys

|                   | Overall Average | Custodial Average | Maintenance<br>Average | Grounds Average |
|-------------------|-----------------|-------------------|------------------------|-----------------|
| District Average  | 4.38            | 4.40              | 4.39                   | 4.23            |
| High School       | -               | -                 | -                      | -