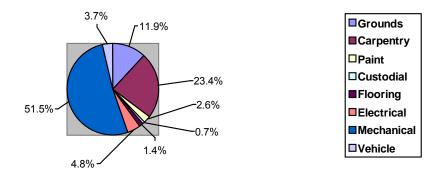

# **MAINTENANCE WORK ORDERS**

Below is a breakdown for work orders received, completed for the quarter, and still open to date:

|                  | Received | Completed | Open |
|------------------|----------|-----------|------|
| Grounds          | 249      | 285       | 94   |
| Carpentry        | 487      | 569       | 160  |
| Paint            | 54       | 53        | 67   |
| Custodial        | 15       | 21        | 5    |
| Flooring         | 29       | 31        | 15   |
| Electrical       | 100      | 111       | 15   |
| HVAC/Mechanical  | 1073     | 1138      | 370  |
| Vehicle Mechanic | 77       | 79        | 12   |
| Total            | 2084     | 2287      | 738  |

#### Percentage of Open Work Orders by Department



#### Percentage of Work Orders Received by Department







Below is a breakdown off all open work orders in the system by age (in days) through 12/31/06:

| Days Open        | 0-1 | 2-3 | 4-7 | 8-14 | 15-21 | 22-28 | 29-60 | 61-90 | 90+ |
|------------------|-----|-----|-----|------|-------|-------|-------|-------|-----|
| Grounds          | 0   | 20  | 0   | 1    | 4     | 1     | 2     | 4     | 62  |
| Carpentry        | 19  | 18  | 4   | 9    | 12    | 5     | 15    | 34    | 44  |
| Paint            | 1   | 5   | 0   | 2    | 6     | 1     | 7     | 5     | 40  |
| Custodial        | 0   | 0   | 0   | 0    | 1     | 0     | 0     | 0     | 4   |
| Flooring         | 0   | 1   | 0   | 0    | 1     | 1     | 3     | 0     | 9   |
| Electrical       | 5   | 4   | 0   | 2    | 3     | 0     | 1     | 0     | 0   |
| HVAC/Mechanical  | 17  |