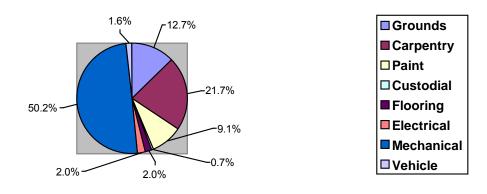

12           | 3.87           | 4.00           |





#### **MAINTENANCE WORK ORDERS**

Below is a breakdown for work orders received, completed for the quarter, and still open to date:

|                  | Received | Completed | Open |
|------------------|----------|-----------|------|
| Grounds          | 249      | 285       | 94   |
| Carpentry        | 487      | 569       | 160  |
| Paint            | 54       | 53        | 67   |
| Custodial        | 15       | 21        | 5    |
| Flooring         | 29       | 31        | 15   |
| Electrical       | 100      | 111       | 15   |
| HVAC/Mechanical  | 1073     | 1138      | 370  |
| Vehicle Mechanic | 77       | 79        | 12   |
| Total            | 2084     | 2287      | 738  |

#### Percentage of Open Work Orders by Department



#### Percentage of Work Orders Received by Department







Below is a breakdown off all open work orders in the system by age (in days) through 12/31/06:

| Days Open        | 0-1 | 2-3 | 4-7 | 8-14 | 15-21 | 22-28 | 29-60 | 61-90 | 90+ |
|------------------|-----|-----|-----|------|-------|-------|-------|-------|-----|
| Grounds          | 0   | 20  | 0   | 1    | 4     | 1     | 2     | 4     | 62  |
| Carpentry        | 19  | 18  | 4   | 9    | 12    | 5     | 15    | 34    | 44  |
| Paint            | 1   | 5   | 0   | 2    | 6     | 1     | 7     | 5     | 40  |
| Custodial        | 0   | 0   | 0   | 0    | 1     | 0     | 0     | 0     | 4   |
| Flooring         | 0   | 1   | 0   | 0    | 1     | 1     | 3     | 0     | 9   |
| Electrical       | 5   | 4   | 0   | 2    | 3     |