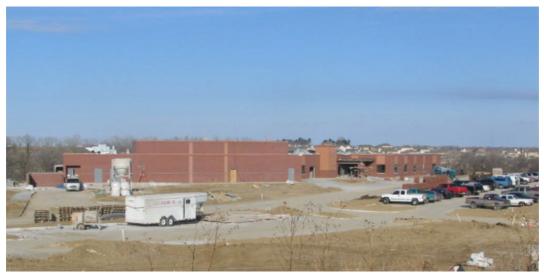

ast wing.
- Exterior Brick masonry progressing on West wing; completed on East and South wings.



Beadle Middle School – East Building Addition (January 11, 2007)



Beadle Middle School – South Building Addition (January 11, 2007)



Beadle Middle School – West Building Addition (January 11, 2007)

#### **ELEMENTARY SCHOOLS**

- Ackerman Elementary Schemmer Associates / Lueder Construction
  - o Construction started on June 2, 2006.
  - o Phase II Summer 2007 work to commence in June.
- Reagan Elementary #24 Schemmer Associates / ConStruct, Inc.
  - o Brick masonry work completed.
  - o Roofing nearing completion.
  - o Interior mechanical, electrical systems installation in progress.
  - o Interior Drywall work in progress. Painting work started.
  - o Site parking/driveway completed.



Reagan Elementary #24 – East Elevation (January 11, 2007)



Reagan Elementary #24 – Entry Elevation (January 11, 2007)



Reagan Elementary #24 – Media Center (January 11, 2007)



Reagan Elementary #24 – Classroom (January 11, 2007)

- Upchurch Elementary #25 DLR Group
  - o Bids received on January 9, 2007.



|