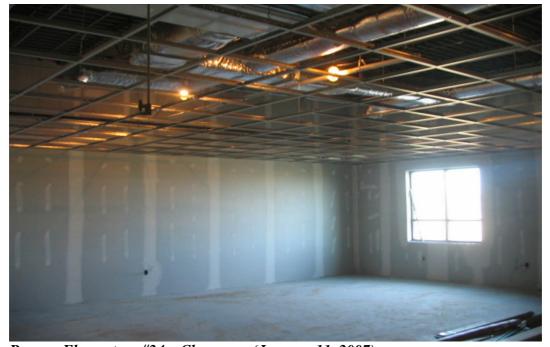

chool – South Building Addition (January 11, 2007)



Beadle Middle School – West Building Addition (January 11, 2007)

#### **ELEMENTARY SCHOOLS**

- Ackerman Elementary Schemmer Associates / Lueder Construction
  - o Construction started on June 2, 2006.
  - o Phase II Summer 2007 work to commence in June.
- Reagan Elementary #24 Schemmer Associates / ConStruct, Inc.
  - o Brick masonry work completed.
  - o Roofing nearing completion.
  - o Interior mechanical, electrical systems installation in progress.
  - o Interior Drywall work in progress. Painting work started.
  - o Site parking/driveway completed.



Reagan Elementary #24 – East Elevation (January 11, 2007)



Reagan Elementary #24 – Entry Elevation (January 11, 2007)



Reagan Elementary #24 – Media Center (January 11, 2007)



Reagan Elementary #24 – Classroom (January 11, 2007)

- Upchurch Elementary #25 DLR Group
  - o Bids received on January 9, 2007.



|