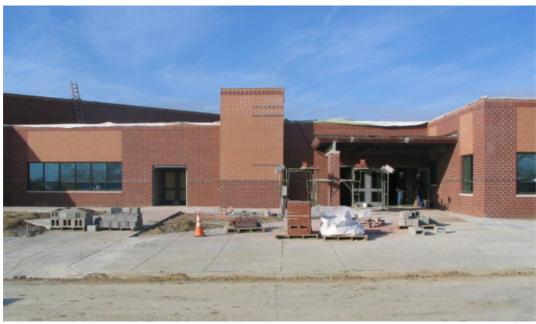

completed on East and South wings.



Beadle Middle School – East Building Addition (January 11, 2007)



Beadle Middle School – South Building Addition (January 11, 2007)



Beadle Middle School – West Building Addition (January 11, 2007)

#### **ELEMENTARY SCHOOLS**

- Ackerman Elementary Schemmer Associates / Lueder Construction
  - o Construction started on June 2, 2006.
  - o Phase II Summer 2007 work to commence in June.
- Reagan Elementary #24 Schemmer Associates / ConStruct, Inc.
  - o Brick masonry work completed.
  - o Roofing nearing completion.
  - o Interior mechanical, electrical systems installation in progress.
  - o Interior Drywall work in progress. Painting work started.
  - o Site parking/driveway completed.



Reagan Elementary #24 – East Elevation (January 11, 2007)



Reagan Elementary #24 – Entry Elevation (January 11, 2007)



Reagan Elementary #24 – Media Center (January 11, 2007)



Reagan Elementary #24 – Classroom (January 11, 2007)

- Upchurch Elementary #25 DLR Group
  - o Bids received on January 9, 2007.



|