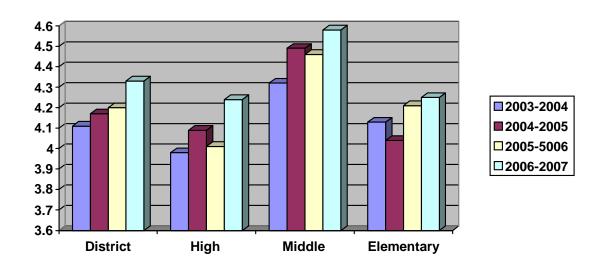

--|---------------------|----------------------|---------------------|--------------------|
| 2006-2007 YTD | 463                  | 4.33                | 4.34                 | 4.37                | 4.20               |
| 2005-2006 YTD | 1001                 | 4.20                | 4.16                 | 4.29                | 4.13               |
| 2004-2005 YTD | 1074                 | 4.17                | 4.14                 | 4.25                | 4.02               |
| 2003-2004 YTD | 351                  | 4.11                | 4.10                 | 4.19                | 3.96               |

**Comparison by School Type Elementary School** High School Middle School 2006-2007 YTD 4.24 4.58 4.25 2005-2006 YTD 4.01 4.46 4.21 2004-2005 YTD 4.09 4.49 4.04 2003-2004 YTD 3.98 4.32 4.13



Below is a breakdown on how the teachers rated their school grounds. The District is broken up into three grounds crews. Below are the results for current year as well as Year to Date results from previous school years.

|               | Grounds Crew 1 | Grounds Crew 2 | Grounds Crew 3 |
|---------------|----------------|----------------|----------------|
| 2006-2007 YTD | 4.34           | 4.14           | 4.15           |
| 2005-2006 YTD | 4.31           | 4.07           | 4.10           |
| 2004-2005 YTD | 4.07           | 3.96           | 4.05           |
| 2003-2004 YTD | 4.12           | 3.87           | 4.00           |





#### **MAINTENANCE WORK ORDERS**

Below is a breakdown for work orders received, completed for the quarter, and still open to date:

|                  | Rece