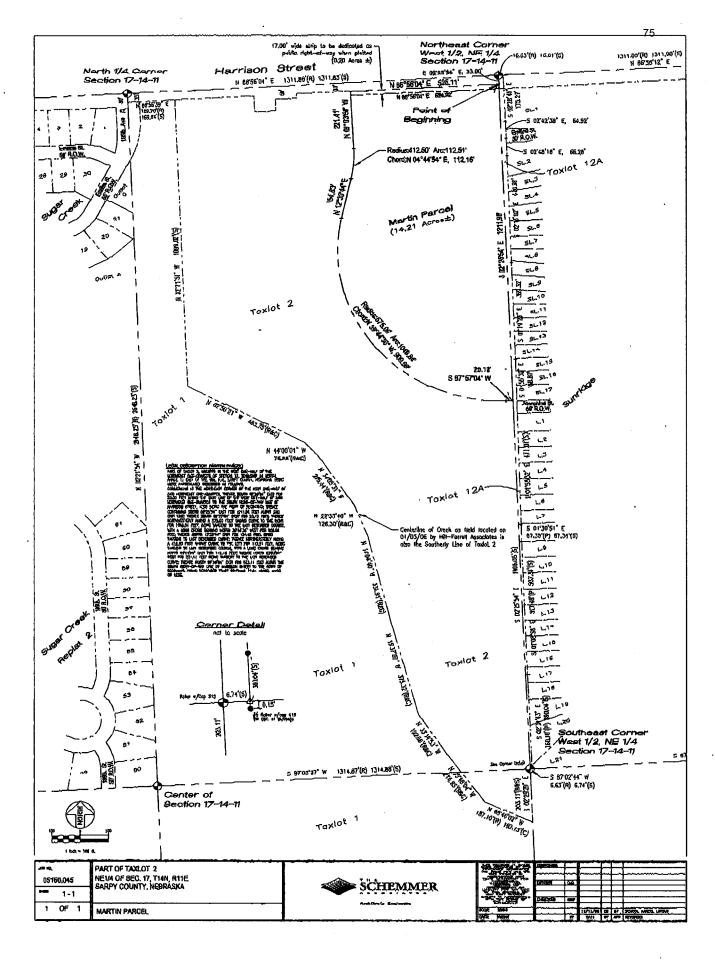

March 5, 2007 Page 2 Motion by \_\_\_\_\_, seconded by, \_\_\_\_\_ that the contract for the summer 2007 H.4. Door and Frame Replacement Project be awarded to Elkhorn West Construction in the amount of \$76,290 (with such amount including the base bid and Alternates #1, #2 and #3) and that the associate superintendent for general administration be authorized and directed to execute any and all documents related to such project. (See enclosure.) Motion by \_\_\_\_\_, seconded by, \_\_\_\_\_ that the contract for the summer 2007 H.5. Hitchcock Restroom Wash Fountain project be awarded to Grunwald Mechanical Contractors in the amount of \$17,490 and that the associate superintendent for general administration be authorized and directed to execute any and all documents related to such project. (See enclosure) Motion by \_\_\_\_\_, seconded by, \_\_\_\_\_ that the contract for the summer 2007 H.6. Cottonwood Restroom Wash Fountain project be awarded to N. Pitlor & Son, Inc. in the amount of \$10,782 and that the associate superintendent for general administration be authorized and directed to execute any and all documents related to such project. (See enclosure.) H.7. Motion by \_\_\_\_\_, seconded by, \_\_\_\_\_ that the contract for the summer 2007 AMS HVAC project be awarded to Grunwald Mechanical Contractors in the amount of \$298,100 and that the associate superintendent for general administration be authorized and directed to execute any and all documents related to such project. (See enclosure.) Motion by \_\_\_\_\_, seconded by, \_\_\_\_\_ that the contract for the summer 2007 CMS H.8. HVAC project be awarded to Art Push & Sons, Inc. in the amount of \$74,450 (with such amount including the base bid and the alternate) and that the associate superintendent for general administration be authorized and directed to execute any and all documents related to such project. (See enclosure.) Motion by \_\_\_\_\_\_, seconded by, \_\_\_\_\_ that the contract for the summer 2007 H.9. EZRA HVAC project be awarded to Prairie Mechanical Corporation in the amount of \$85,115 and that the associate superintendent for general administration be authorized and directed to execute any and all documents related to such project. (See enclosure.) H.10. Motion by \_\_\_\_\_\_, seconded by, \_\_\_\_\_ that the district designate First Westroads Bank as an additional approved depository for school activity fund deposits. (See enclosure.) H.12. Motion by \_\_\_\_\_\_, seconded by, \_\_\_\_\_ that the District enter into the Land Purchase Agreements with (a) the Thomas Martin Estate for 14.21 acres at \$41,000 per acre and (b) Celebrity Homes, Inc. for 0.45 acres at \$41,000 per acre as submitted and that the Associate Superintendent for General Administration be authorized and directed to execute any and all documents related to such purchases. (See enclosure.) H.12. Motion by \_\_\_\_\_\_, seconded by \_\_\_\_\_\_, to approve Personnel Actions: Cancellation of Teacher Contract, Leaves of Absence, Resignation, Voluntary Separation, and New Hires. (See enclosures.) H.13. Motion by \_\_\_\_\_\_, seconded by \_\_\_\_\_\_, to go into Executive Session for