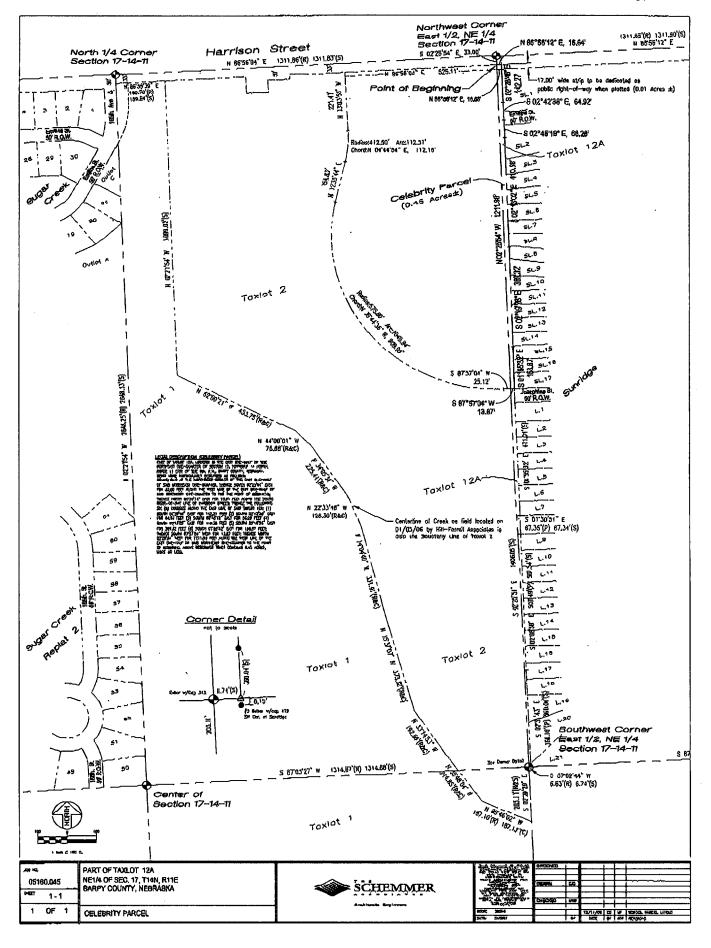

March 5, 2007 Page 2 Motion by \_\_\_\_\_, seconded by, \_\_\_\_\_ that the contract for the summer 2007 H.4. Door and Frame Replacement Project be awarded to Elkhorn West Construction in the amount of \$76,290 (with such amount including the base bid and Alternates #1, #2 and #3) and that the associate superintendent for general administration be authorized and directed to execute any and all documents related to such project. (See enclosure.) Motion by \_\_\_\_\_, seconded by, \_\_\_\_\_ that the contract for the summer 2007 H.5. Hitchcock Restroom Wash Fountain project be awarded to Grunwald Mechanical Contractors in the amount of \$17,490 and that the associate superintendent for general administration be authorized and directed to execute any and all documents related to such project. (See enclosure) Motion by \_\_\_\_\_, seconded by, \_\_\_\_\_ that the contract for the summer 2007 H.6. Cottonwood Restroom Wash Fountain project be awarded to N. Pitlor & Son, Inc. in the amount of \$10,782 and that the associate superintendent for general administration be authorized and directed to execute any and all documents related to such project. (See enclosure.) H.7. Motion by \_\_\_\_\_, seconded by, \_\_\_\_\_ that the contract for the summer 2007 AMS HVAC project be awarded to Grunwald Mechanical Contractors in the amount of \$298,100 and that the associate superintendent for general administration be authorized and directed to execute any and all documents related to such project. (See enclosure.) Motion by \_\_\_\_\_, seconded by, \_\_\_\_\_ that the contract for the summer 2007 CMS H.8. HVAC project be awarded to Art Push & Sons, Inc. in the amount of \$74,450 (with such amount including the base bid and the alternate) and that the associate superintendent for general administration be authorized and directed to execute any and all documents related to such project. (See enclosure.) Motion by \_\_\_\_\_\_, seconded by, \_\_\_\_\_ that the contract for the summer 2007 H.9. EZRA HVAC project be awarded to Prairie Mechanical Corporation in the amount of \$85,115 and that the associate superintendent for general administration be authorized and directed to execute any and all documents related to such project. (See enclosure.) H.10. Motion by \_\_\_\_\_\_, seconded by, \_\_\_\_\_ that the district designate First Westroads Bank as an additional approved depository for school activity fund deposits. (See enclosure.) H.12. Motion by \_\_\_\_\_\_, seconded by, \_\_\_\_\_ that the District enter into the Land Purchase Agreements with (a) the Thomas Martin Estate for 14.21 acres at \$41,000 per acre and (b) Celebrity Homes, Inc. for 0.45 acres at \$41,000 per acre as submitted and that the Associate Superintendent for General Administration be authorized and directed to execute any and all documents related to such purchases. (See enclosure.) H.12. Motion by \_\_\_\_\_\_, seconded by \_\_\_\_\_\_, to approve Personnel Actions: Cancellation of Teacher Contract, Leaves of Absence, Resignation, Voluntary Separation, and New Hires. (See enclosures.) H.13. Motion by \_\_\_\_\_\_, seconded by \_\_\_\_\_\_, to go into Executive Session for