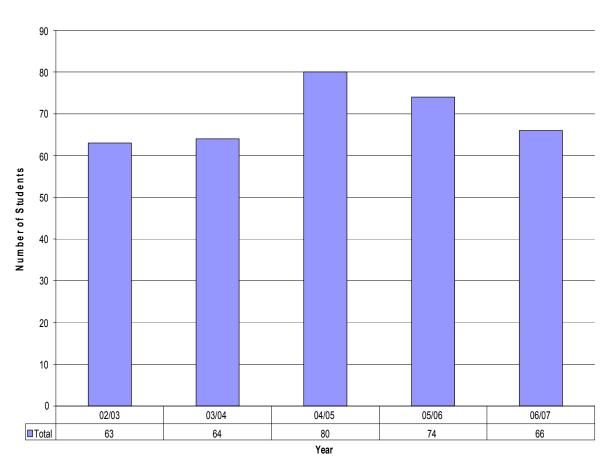

| 1     |            |   |        |        |        | 1     |
| Safety                | 1     | 1          | 1 |        |        | 1      | 4     |
| Fighting              |       |            | 1 |        |        |        | 1     |
| Other                 |       | 1          |   | 1      | 1      |        | 3     |
| Total Calls           | 5     | 2          | 9 | 2      | 7      | 6      | 31    |

### **Child Abuse and Neglect**

In 2006/07, the number of cases of suspected child abuse and neglect decreased by 11% when compared to last year (see Charts 4 and 5). There were 66 cases of suspected child abuse and neglect in 2006/07.

### Chart 4 Suspected Child Abuse and Neglect by Gender and Grade Level—2006/07



### Chart 5 Suspected Child Abuse and Neglect—2002/03 to 2006/07



**Child Abuse and Neglect** 

### **SCIP Team Activities**

During the 2006/07 school year, each secondary school had an active School/Community Intervention Program (SCIP) to assist students with potential drug/alcohol problems. Teachers were encouraged to refer students to their school's SCIP Team if they suspected a drug/alcoholrelated problem.

Teams collected additional information on referred students to determine if there was reason to believe a student might have a concern relating to drug/alcohol dependency issues. Other referrals came from parents or from the hotline which alerted SCIP leaders to potential drug or alcohol problems. If it was determined that there was a potential problem, parents/guardians were contacted and encouraged to have their child take a drug/alcohol eva