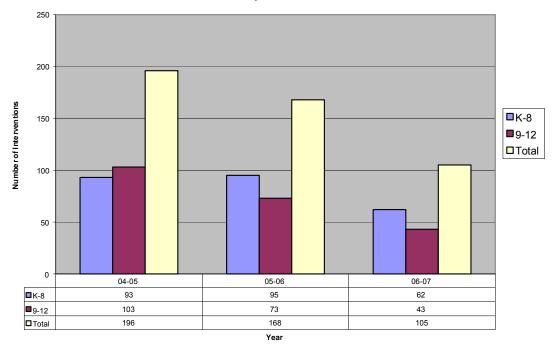

s a decrease of 37% pertaining to interventions provided when compared to last year's data. There was little change in the K-5 data while the other grade levels both experienced a decrease. In all cases, parents were contacted and given guidelines for specific procedures as well as resources they could employ for short-term and long-term intervention.

| Student Interventions | P-5 | 6-8 | 9-12 | Total |
|-----------------------|-----|-----|------|-------|
| Female                | 7   | 24  | 25   | 56    |
| Male                  | 15  | 16  | 18   | 49    |
| Total                 | 22  | 40  | 43   | 105   |

 Table 34

 Crisis Interventions for Students At-Risk by Gender and Grade Level—2006/07

### Chart 3

Crisis Interventions for Students At-Risk by School Year—2004/05 to 2006/07



### **Hotline Activities**

A 24-hour, seven-day-a-week hotline is maintained for use by Millard students and parents. Students and parents can anonymously call regarding any subject and each call is investigated.

During the 2006/07 school year, 31 calls were received by the Safe Schools Hotline. All calls were resolved after investigation. Table 35 shows the subject of the hotline call as well as the gender and grade level the person called about. Some of the calls resulted in disciplinary action by the school staff. Others were referred to law enforcement. Although there is not a large volume of calls to the hotline, it remains an important tool for the district. Billfold sized cards were distributed to all students in the fall of 2006. The card promotes the Hotline and provides the t