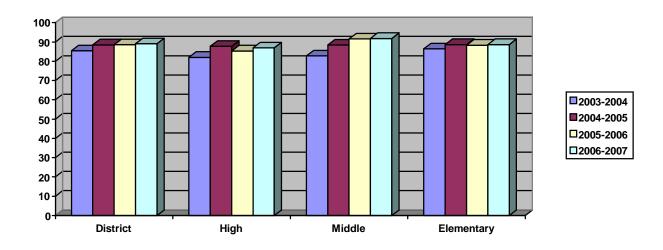

| District Average  | 88.351%   | 87.993%   |           |
|                  | High School       | 87.629%   | 85.162%   |           |
|                  | Middle School     | 93.101%   | 89.918%   |           |
|                  | Elementary School | 87.338%   | 87.876%   |           |
|                  |                   |           |           |           |
|                  | YTD 06-07         | YTD 05-06 | YTD 04-05 | YTD 03-04 |
| District Average | 89.067%           | 88.626%   | 88.515%   | 85.387%   |
| High School      | 86.910%           | 85.362%   | 87.716%   | 82.037%   |
| Middle School    | 91.819%           | 91.604%   | 88.395%   | 82.741%   |
| Elementary/Other | 88.679%           | 88.316%   | 88.640%   | 86.443%   |

#### **Monthly Custodial Inspections**







### **TEACHER SURVEYS – All Department Survey**

The Teacher Surveys concluded at the end of May 2007. Results for the previous quarter as well as the Year-to-Date comparisons are reported below. Teacher Surveys will resume again in September. The surveys are on a scale of 1 to 5, with 5 = Excellent, 3 = Average and 1 = Poor.

| April 2007<br>173 Surveys |                        |                   |                        |                 |  |  |  |
|---------------------------|------------------------|-------------------|------------------------|-----------------|--|--|--|
|                           | <b>Overall Average</b> | Custodial Average | Maintenance<br>Average | Grounds Average |  |  |  |
| District Average          | 4.23                   | 4.15              | 4.38