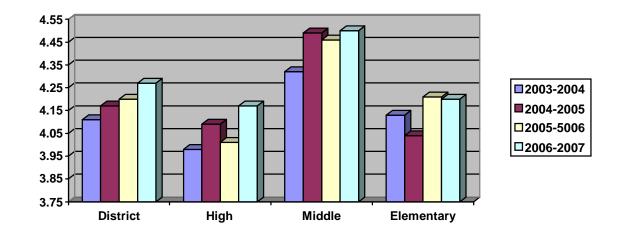

5 YTD | 1074                 | 4.17                | 4.14                 | 4.25                | 4.02               |
| 2003-2004 YTD | 351                  | 4.11                | 4.10                 | 4.19                | 3.96               |

| Comparison by School Type                   |      |      |      |  |  |  |
|---------------------------------------------|------|------|------|--|--|--|
| High School Middle School Elementary School |      |      |      |  |  |  |
| 2006-2007 YTD                               | 4.17 | 4.50 | 4.20 |  |  |  |
| 2005-2006 YTD                               | 4.01 | 4.46 | 4.21 |  |  |  |
| 2004-2005 YTD                               | 4.09 | 4.49 | 4.04 |  |  |  |
| 2003-2004 YTD                               | 3.98 | 4.32 | 4.13 |  |  |  |







Below is a breakdown on how the teachers rated their school grounds. The District is broken up into three grounds crews. Below are the results for current year as well as Year-to-Date results from previous school years.

|               | Grounds Crew<br>1 | Grounds Crew<br>2 | Grounds Crew<br>3 |
|---------------|-------------------|-------------------|-------------------|
| 2006-2007 YTD | 4.27              | 4.06              | 4.09              |
| 2005-2006 YTD | 4.31              | 4.07              | 4.10              |
| 2004-2005 YTD | 4.07              | 3.96              | 4.05              |
| 2003-2004 YTD | 4.12              | 3.87              | 4.00              |

#### MAINTENANCE WORK ORDERS

Below is a breakdown for work orders received and completed for the period of