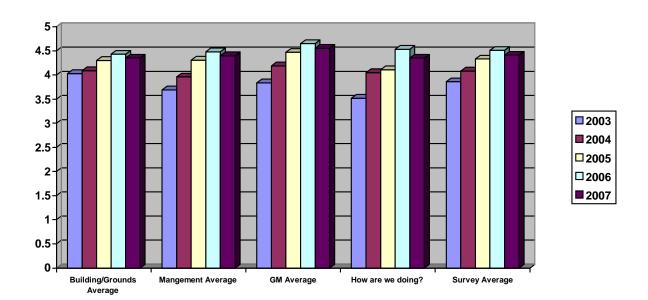

-------|--------|-------|-------|-------|------|--|
|                                         | 2007   | 2006  | 2005  | 2004  | 2003 |  |
| Number of Surveys Received              | 31     | 30    | 28    | 19    | 27   |  |
| District Average                        | 4.41   | 4.51  | 4.33  | 4.08  | 3.86 |  |
| District Average – Percentage<br>Change | -2.04% | 4.00% | 6.34% | 5.54% |      |  |
| High School Average                     | 4.46   | 4.31  | 4.10  | 3.47  | 2.13 |  |
| Middle School Average                   | 4.71   | 4.44  | 4.57  | 4.34  | 2.80 |  |
| Elementary School Average               | 4.32   | 4.55  | 4.30  | 4.15  | 4.03 |  |

Below is a graph of the questions broken down by category and overall survey average along with comparisons to the previous four surveys







| By Building      |      |      |      |      |      |
|------------------|------|------|------|------|------|
|                  | 2007 | 2006 | 2005 | 2004 | 2003 |
| Abbott           | 4.90 | 4.90 | 4.95 | 4.50 | 4.40 |
| Ackerman         | 4.35 | 4.35 | 4.30 | -    | 4.85 |
| Aldrich          | 5.00 | 5.00 | 4.95 | -    | 4.88 |
| Andersen         | 4.65 | 4.35 | 4.35 | 3.80 | 3.65 |
| Beadle           | 4.70 | 4.60 | 4.40 | 4.53 | -    |
| Black Elk        | 4.10 | 3.90 | 3.40 | 2.85 | 3.20 |
| Bryan            | 4.70 | -    | 4.40 | 4.00 | 2.45 |
| Cather           | -    | -    | 4.10 | 4.85 | 4.75 |
| Central Middle   | 4.90 | 4.75 | 4.84 | -    | 2.30 |
| Cody             | 4.20 | 4.60 | 4.30 | -    | 3.35 |
| Cottonwood       | 3.85 | 4.75 | 4.70 | -    | -    |
| Disney