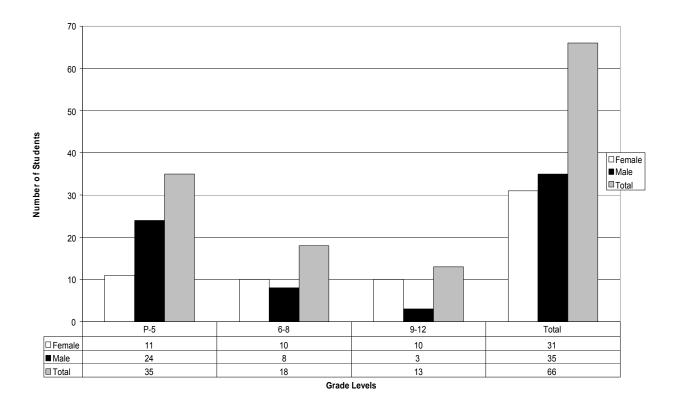

| 1 |        |        |        | 1     |
| Weapon                | 1     |            |   |        |        |        | 1     |
| Safety                | 1     | 1          | 1 |        |        | 1      | 4     |
| Fighting              |       |            | 1 |        |        |        | 1     |
| Other                 |       | 1          |   | 1      | 1      |        | 3     |
| Total Calls           | 5     | 2          | 9 | 2      | 7      | 6      | 31    |

### **Child Abuse and Neglect**

In 2006/07, the number of cases of suspected child abuse and neglect decreased by 11% when compared to last year (see Charts 4 and 5). There were 66 cases of suspected child abuse and neglect in 2006/07.

### Chart 4 Suspected Child Abuse and Neglect by Gender and Grade Level—2006/07



### Chart 5 Suspected Child Abuse and Neglect—2002/03 to 2006/07



**Child Abuse and Neglect** 

### **SCIP Team Activities**

During the 2006/07 school year, each secondary school had an active School/Community Intervention Program (SCIP) to assist students with potential drug/alcohol problems. Teachers were encouraged to refer students to their school's SCIP Team if they suspected a drug/alcoholrelated problem.

Teams collected additional information on referred students to determine if there was reason to believe a student might have a concern relating to drug/alcohol dependency issues. Other referrals came from parents or from the hotline which alerted SCIP leaders to potential drug or alcohol problems. If it was determined that there was a potential problem, parents/guardians were