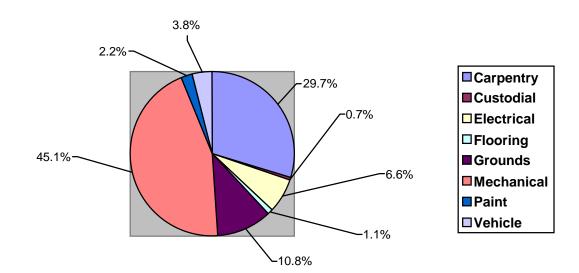

| 4.00                  |

#### **MAINTENANCE WORK ORDERS**

Below is a breakdown for work orders received and completed for the period of August - September, and still open to date:

|                 | Received | Completed | Open |
|-----------------|----------|-----------|------|
| Carpentry       | 577      | 556       | 274  |
| Custodial       | 14       | 16        | 12   |
| Electrical      | 128      | 124       | 36   |
| Flooring        | 22       | 24        | 22   |
| Grounds         | 210      | 179       | 180  |
| HVAC/Mechanical | 876      | 795       | 469  |
| Painting        | 42       | 39        | 75   |
| Vehicle         | 74       | 63        | 40   |
| Total           | 1943     | 1796      | 1108 |

#### Percentage of Work Orders Received by Department









#### Percentage of Work Orders Open by Department

Below is a breakdown of all open work orders in the system by age (in days) through 10/4/07.

| Days Open  | 0-14  | 15-28 | 29-60 | 61-90 | 91-<br>120 | 121-<br>150 | 151-<br>180 | 181-<br>365 | 365+ |
|------------|-------|-------|-------|-------|------------|-------------|-------------|-------------|------|
| Carpentry  | 87    | 41    | 50    | 22    | 20         | 11          | 12          | 18          | 13   |
| Custodial  | 1     | 2     | 1     | 2     | 4          | 0           | 0           | 0           | 2    |
| Electrical | 18    | 5     | 10    | 2     | 1          | 0           | 0           | 0           | 0    |
| Flooring   | 3     | 3     | 3     | 7     | 3          | 0           | 0           | 1           |