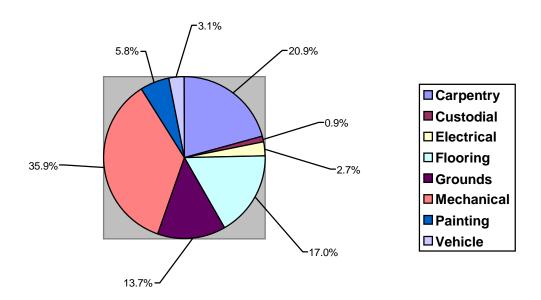

| 4.00                  |

#### **MAINTENANCE WORK ORDERS**

Below is a breakdown for work orders received and completed for the period of August - September, and still open to date:

|                 | Received | Completed | Open |
|-----------------|----------|-----------|------|
| Carpentry       | 577      | 556       | 274  |
| Custodial       | 14       | 16        | 12   |
| Electrical      | 128      | 124       | 36   |
| Flooring        | 22       | 24        | 22   |
| Grounds         | 210      | 179       | 180  |
| HVAC/Mechanical | 876      | 795       | 469  |
| Painting        | 42       | 39        | 75   |
| Vehicle         | 74       | 63        | 40   |
| Total           | 1943     | 1796      | 1108 |

#### Percentage of Work Orders Received by Department









#### Percentage of Work Orders Open by Department

Below is a breakdown of all open work orders in the system by age (in days) through 10/4/07.

| Days Open  | 0-14  | 15-28 | 29-60 | 61-90 | 91-<br>120 | 121-<br>150 | 151-<br>180 | 181-<br>365 | 365+ |
|------------|-------|-------|-------|-------|------------|-------------|-------------|-------------|------|
| Carpentry  | 87    | 41    | 50    | 22    | 20         | 11          | 12          | 18          | 13   |
| Custodial  | 1     | 2     | 1     | 2     | 4          | 0           | 0           | 0           | 2    |
| Electrical | 18    | 5     | 10    | 2     | 1          | 0           | 0           | 0           | 0    |
| Flooring   | 3     | 3     | 3     | 7     | 3          | 0           | 0           | 1           | 2    |