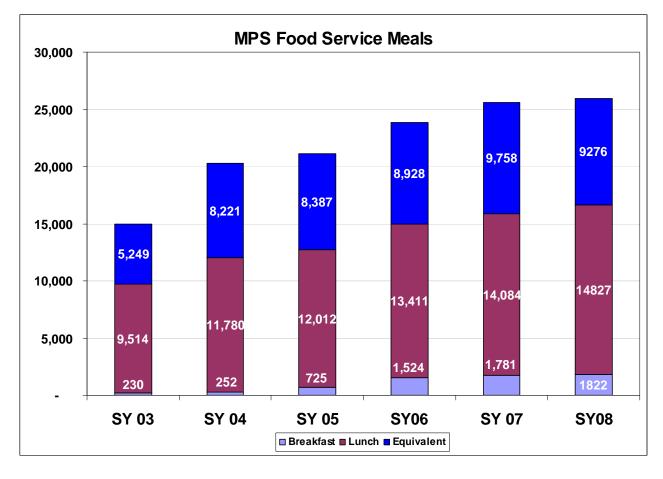

ying meals participation, but have experienced small loses in equivalent meals. These trends are depicted in the participation chart and meals graph, both displayed below:



### **MPS Food Service Participation**

| Meal Part            | SY 2008 (YTD) | SY 2007 | Increase (Decrease) |
|----------------------|---------------|---------|---------------------|
| Qualifying Breakfast | 8.99%         | 8.90%   | .09%                |
| Equivalent Breakfast | 6.54%         | 8.43%   | (1.89%)             |
| TOTAL BREAKFAST      | 15.53%        | 17.33%  | (1.80%)             |
| Qualifying Lunch     | 73.18%        | 70.39%  | 2.79%               |
| Equivalent Lunch     | 39.25%        | 40.28%  | (1.03%)             |
| TOTAL LUNCH          | 112.43%       | 110.67% | 1.76%               |



Despite the challenges presented by the new policies going into effect, Millard Food Service is averaging a record-high 25,925 meals per day!



#### **Financial Results**

During the 1<sup>st</sup> Quarter of SY 2008, Millard Food Service yielded a net loss of \$62.6K. After transferring

|                          |    | 1st Quarter<br>SY2008 | SY2007 |              |  |
|--------------------------|----|-----------------------|--------|--------------|--|
| Total Income             | \$ | 1,607,668.03          | \$     | 1,537,157.27 |  |
| ARAMARK Expenditures     | \$ | 979,240.77            | \$     | 824,924.69   |  |
| Cost of Sales            |    | 654,549.71            |        | 616,300.74   |  |
| Management Labor         |    | 50,835.46             |        | 36,366.78    |