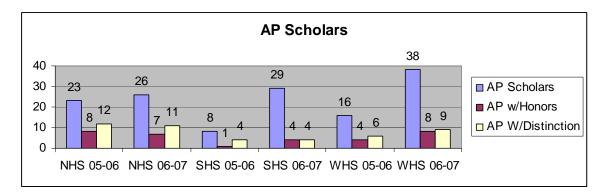

P exams taken; 3 or higher on 4 or more exams (full year courses)
- AP Scholars with Distinction = Average grade of 3.5 on all AP exams taken; grades of 3 or higher on 5 or more exams (full year courses)

The College Board designates 2 State Scholars per state, one male and one female, with grades of 3 or higher on the greatest number of AP<sup>®</sup> Exams, and then the highest average grade (at least 3.5) on all AP<sup>®</sup> Exams taken. Millard West High School had one of the two Nebraska State Scholars.

The College Board designates National AP<sup>®</sup> Scholars to students who receive an average grade of at least 4 on all AP<sup>®</sup> Exams taken, and grades of 4 or higher in eight or more of these exams. This past year, each of our three high schools had a national scholar.



# Post Graduate Surveys reveal upward trend in both AP course enrollment and AP exam taking

The five-year post graduate survey conducted in June of 2007 with the graduates of 2002 reveals that 58% of them took at least one Advanced Placement<sup>®</sup> course, and 24% of those who took such a course also took the  $AP^{@}$  exam. Among those who took an exam, 60% reported that they earned college or university credit or had courses waived on the basis of their exam grade. This translates into 15% of the graduates of 2002 having courses waived or receiving college credit or having courses waived as a result of scoring well on an  $AP^{@}$  exam in high school.

The exiting senior survey conducted among the graduates of 2007 indicated that 57% of the respondents took at least one  $AP^{\