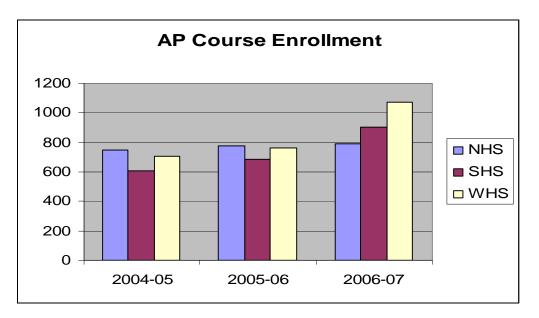

y 5 We will develop and implement plans to increase student participation in, and performance on, measures of national and international educational excellence.

There are four Action Plans that addressed Advanced Placement topics. They are:

- 5.4 Create an Advanced Placement (*AP*®) Culture
- 5.5 Develop systematic plan for training and support of Advanced Placement (*AP*®) teachers
- 5.6 Ensure Advanced Placement  $(AP \otimes)$  curriculum alignment across all levels with College Board standards for  $AP \otimes$  exams.
- 5.7 Increase student participation in and performance on Advanced Placement (*AP*®) exams.

#### Student Enrollment in Advanced Placement Courses

Overall, there has been an increase in enrollment in Advanced Placement classes by students over the last three years.



#### Student Test Enrollment

The focus of testing is to provide students the opportunity to take a national test. Students may compare their testing results with students nationally who are taking the same exam. Test enrollment has increased yearly.



#### AP<sup>®</sup> Exam Plan

According to the AP Exam Plan, it is expected that there will be an annual increase in the number of students enrolled in AP classes who also take the AP<sup>®</sup> exam. The percentage of student course enrollment taking the AP exam in 2004-05 was 29%. The target goal for 2005-06 was 35%. The total student course enrollment testing for 2005-06 was 38%. The test enrollment goal for 2006-07 was 45%. The total student course enrollment testing for 2006-07 was 57%.



Test Scores

Advanced Placement Examinatio