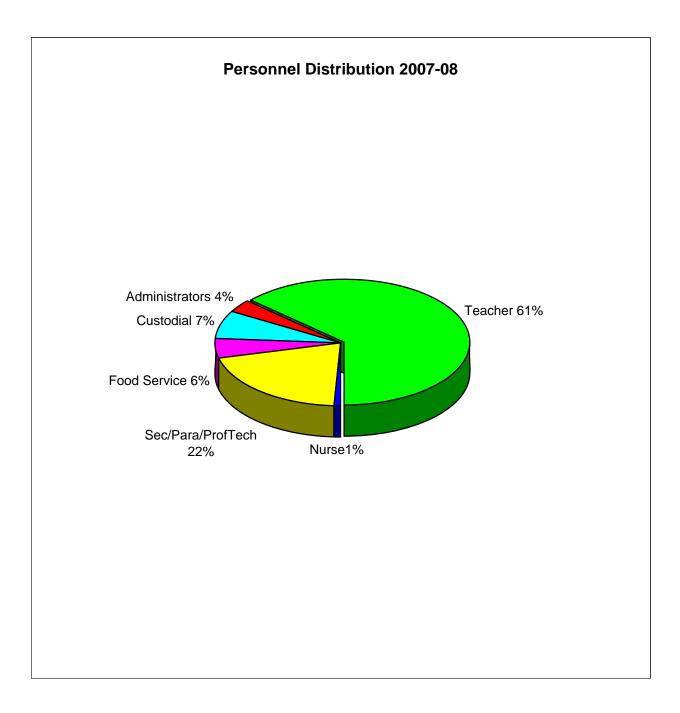

|
| 1976-06 | 46         | 1,103      | 10  | 397    | 84  | 111 1,75              | ) 11,853   |              |            |            |            |
|         |            |            |     |        |     |                       |            |              |            |            |            |
| % Chang | le         |            |     |        |     |                       |            |              |            |            |            |

| Adm          | Tch  | Nur  | PT/EP | FS   | СМ   | Staff | Students |
|--------------|------|------|-------|------|------|-------|----------|
| 1976-06 118% | 230% | 200% | 359%  | 195% | 161% | 235%  | 128%     |

\* FTE for paras changed from 5.5 to 8 hours per day = 1 FTE
\* FTE for food service changed from 6.5 to 8 hours per day = 1 FTE









| Reason                 | Admin | Teachers | Nurses | ProfTechS | ProfTechH | EdPara  | CustMaint | Food Serv |
|------------------------|-------|----------|--------|-----------|-----------|---------|-----------|-----------|
| Personal Illness       | 115.0 | 4,208.6  | 28.5   | 147.0     | 743.1     | 1,128.4 | 1,077.3   | 507.4     |
| Family Illness         | 63.0  | 2,671.1  | 22.0   | 70.5      | 327.3     | 673.5   | 181.2     | 213.0     |
| Business/Emergency     | 39.0  | 1,248.6  | 16.0   | 26.0      | 139.0     | 252.1   | 153.4     | 74.6      |
| Personal               | -     | 509.0    | 6.0    | -         | -         | -       | -         | -         |
| Bereavement            | 21.0  | 395.3    | 6.0    | 9.0       | 59.7      | 81.7    | 73.5      | 43.4      |
|