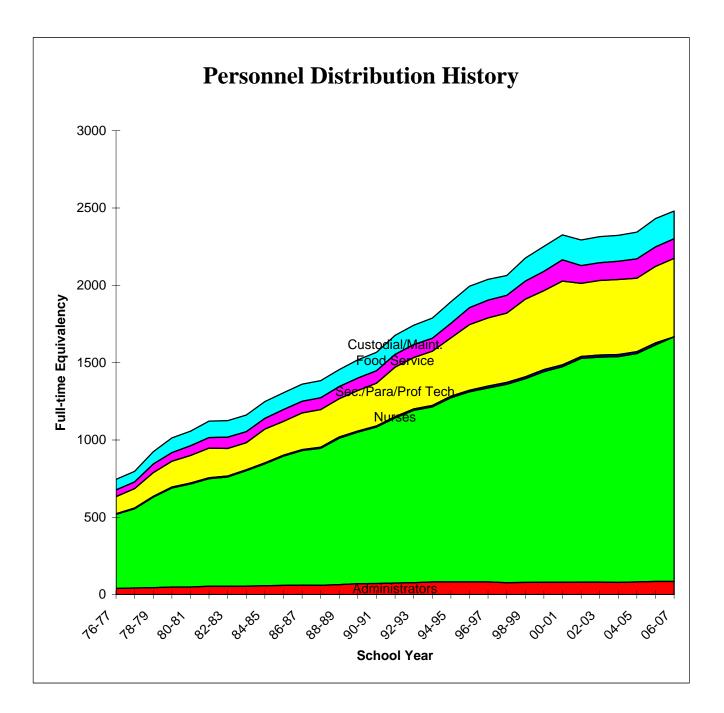

1976-06 | 46         | 1,103      | 10  | 397    | 84  | 111 1,75              | ) 11,853   |              |            |            |            |
|         |            |            |     |        |     |                       |            |              |            |            |            |
| % Chang | le         |            |     |        |     |                       |            |              |            |            |            |

| Adm          | Tch  | Nur  | PT/EP | FS   | СМ   | Staff | Students |
|--------------|------|------|-------|------|------|-------|----------|
| 1976-06 118% | 230% | 200% | 359%  | 195% | 161% | 235%  | 128%     |

\* FTE for paras changed from 5.5 to 8 hours per day = 1 FTE
\* FTE for food service changed from 6.5 to 8 hours per day = 1 FTE









| Reason                 | Admin | Teachers | Nurses | ProfTechS | ProfTechH | EdPara  | CustMaint | Food Serv |
|------------------------|-------|----------|--------|-----------|-----------|---------|-----------|-----------|
| Personal Illness       | 115.0 | 4,208.6  | 28.5   | 147.0     | 743.1     | 1,128.4 | 1,077.3   | 507.4     |
| Family Illness         | 63.0  | 2,671.1  | 22.0   | 70.5      | 327.3     | 673.5   | 181.2     | 213.0     |
| Business/Emergency     | 39.0  | 1,248.6  | 16.0   | 26.0      | 139.0     | 252.1   | 153.4     | 74.6      |
| Personal               | -     | 509.0    | 6.0    | -         | -         | -       | -         | -         |
| Bereavement            | 21.0  | 395.3    | 6.0    | 9.0       | 59.7      | 81.7    | 73.5      | 43.4      |
| Fam