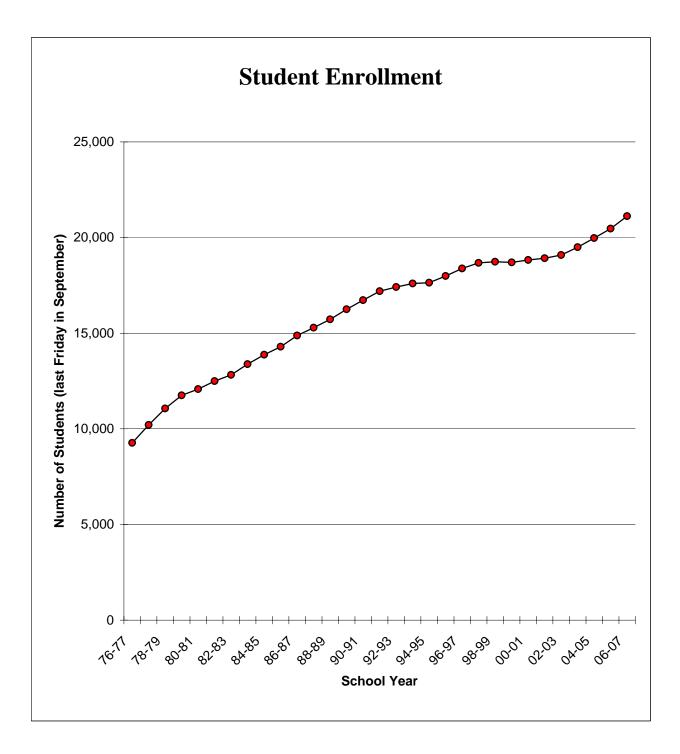

Motion by Jean Stothert, seconded by Dave Anderson, to approve Personnel Action: Resignation: Denise Pfeifer. Upon roll call vote, all members voted aye.

Reports given included: An Enrollment Report, the Summer School Report, the Exiting Senior Survey 2007, Five Year Post Graduate Report, and a Report on School Calendar.