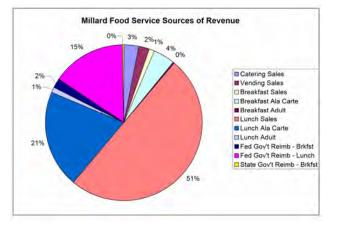

s the same number of service days during both periods. This growth was achieved on 2.66 percent enrollment growth, participation increases, and providing meals to the MPS Summer Kids Network program. Meals prices were not increased for a third year in a row. The sources of revenue are

depicted in the pie chart to the right.

**ARAMARK Expenditures:** ARAMARK expenditures increased 18.70 percent over the 1sr Quarter of SY 2007. While this is certainly a significant increase, there were several mitigating factors that contributed to this increase in expenditures:

• USDA Commodity Delivery Charges: a change to the USDA invoicing procedures resulted in "advanced" payment of these charges versus prior year when billing did not commence until November. This resulted in an advanced payment of



\$35.8K that will come back to the bottom line over the coming months.

- **POS License and Fees**: License and service fees for the computerized point-of sale system, totaling \$15K, was paid in August. This expense was not incurred until February in SY 2007.
- Equipment Repairs and Replacement: Total expense for these two accounts was \$71K, and increase of \$54K versus prior year. The opening of a new school (Reagan Elementary) and some aging equipment both contributed to this increase.

Aside from the advanced payments and increased equipment repair and replacement cost, cost of goods sold (food) increased slightly over prior year, due largely to the fact that Millard Food Service has lost its favorable beverage pricing with the expiration of an 8 year exclusive contract with Coca-Co