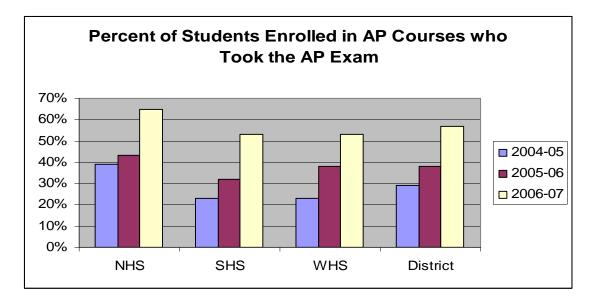

ses by students over the last three years.



#### Student Test Enrollment

The focus of testing is to provide students the opportunity to take a national test. Students may compare their testing results with students nationally who are taking the same exam. Test enrollment has increased yearly.



#### AP<sup>®</sup> Exam Plan

According to the AP Exam Plan, it is expected that there will be an annual increase in the number of students enrolled in AP classes who also take the AP<sup>®</sup> exam. The percentage of student course enrollment taking the AP exam in 2004-05 was 29%. The target goal for 2005-06 was 35%. The total student course enrollment testing for 2005-06 was 38%. The test enrollment goal for 2006-07 was 45%. The total student course enrollment testing for 2006-07 was 57%.



Test Scores

Advanced Placement Examination grades are reported on a five-point scale as follows: 5=Extremely well qualified;

- 4=Well qualified;
- 3=Qualified;
- 2=Possibly qualified;
- 1=No recommendation

These grade categories are designed to reflect achievement scores in the  $AP^{\text{(B)}}$  course that is analogous to performance in a comparable college course. Of the students taking  $AP^{\text{(B)}}$  exams in Millard in 2006-07, 56% of students testing earned a score of 3, 4, or 5.



Comparison of district scores from last year to this year show that the number of students performing at high levels on this national measure has increased at each building and at the district level.



#### AP<sup>®</sup> Scholars

The College Board recognizes students who have distinguished t