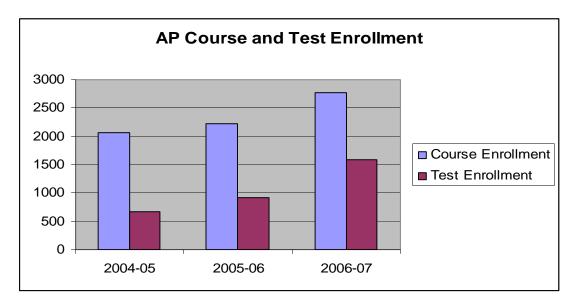

e an Advanced Placement (*AP*®) Culture
- 5.5 Develop systematic plan for training and support of Advanced Placement (*AP*®) teachers
- 5.6 Ensure Advanced Placement  $(AP \otimes)$  curriculum alignment across all levels with College Board standards for  $AP \otimes$  exams.
- 5.7 Increase student participation in and performance on Advanced Placement (*AP*®) exams.

#### Student Enrollment in Advanced Placement Courses

Overall, there has been an increase in enrollment in Advanced Placement classes by students over the last three years.



#### Student Test Enrollment

The focus of testing is to provide students the opportunity to take a national test. Students may compare their testing results with students nationally who are taking the same exam. Test enrollment has increased yearly.



#### AP<sup>®</sup> Exam Plan

According to the AP Exam Plan, it is expected that there will be an annual increase in the number of students enrolled in AP classes who also take the AP<sup>®</sup> exam. The percentage of student course enrollment taking the AP exam in 2004-05 was 29%. The target goal for 2005-06 was 35%. The total student course enrollment testing for 2005-06 was 38%. The test enrollment goal for 2006-07 was 45%. The total student course enrollment testing for 2006-07 was 57%.



Test Scores

Advanced Placement Examination grades are reported on a five-point scale as follows: 5=Extremely well qualified;

- 4=Well qualified;
- 3=Qualified;
- 2=Possibly qualified;
- 1=No recommendation

These grade categories are designed to reflect achievement scores in the  $AP^{\text{(B