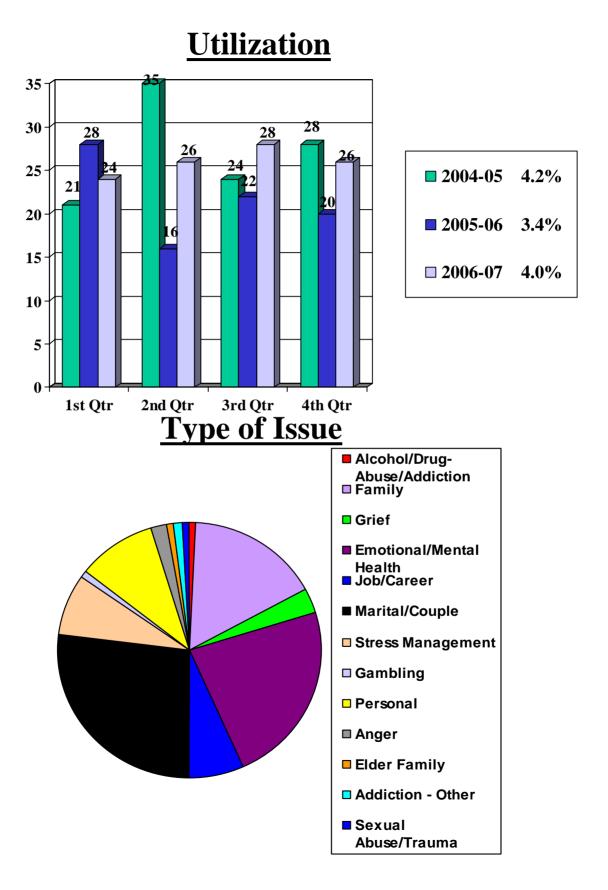

| 10.0   | -         | -         | -       | 2.0       | 1.0       |
| Total Scheduled Days   | 705.5 | 6,021.4  | 18.0   | 292.5     | 824.1     | 15.7    | 2,002.3   | 6.5       |

| Teacher Professional | Leave Days | Avg |
|----------------------|------------|-----|
| 2006-07              | 5,701      | 3.6 |
| 2005-06              | 5,034      | 3.3 |
| 2004-05              | 5,012      | 3.4 |
| 2003-04              | 5,036      | 3.4 |
| 2002-03              | 5,137      | 3.5 |
| 2001-02              | 5,223      | 3.6 |
| 2000-01              | 4,378      | 3.1 |
| 1999-00              | 4,734      | 3.5 |
| 1998-99              | 4,356      | 3.3 |
| 1997-98              | 3,815      | 3.0 |
| 1996-97              | 4,146      | 3.3 |

# **BestCare Employee Assistance Program**