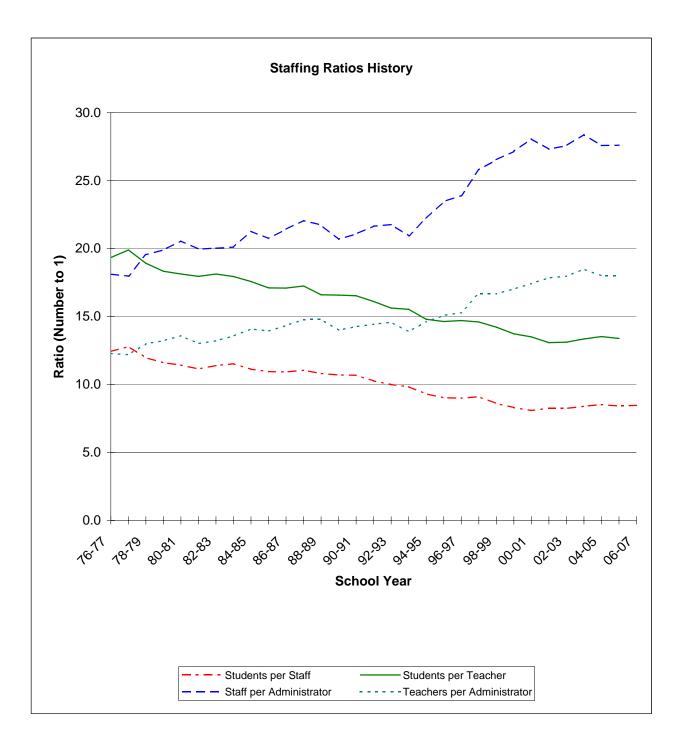

76-06 | 46         | 1,103      | 10  | 397    | 84  | 111 1,75              | ) 11,853   |              |            |            |            |
|         |            |            |     |        |     |                       |            |              |            |            |            |
| % Chang | le         |            |     |        |     |                       |            |              |            |            |            |

| Adm          | Tch  | Nur  | PT/EP | FS   | СМ   | Staff | Students |
|--------------|------|------|-------|------|------|-------|----------|
| 1976-06 118% | 230% | 200% | 359%  | 195% | 161% | 235%  | 128%     |

\* FTE for paras changed from 5.5 to 8 hours per day = 1 FTE
\* FTE for food service changed from 6.5 to 8 hours per day = 1 FTE









| Reason                 | Admin | Teachers | Nurses | ProfTechS | ProfTechH | EdPara  | CustMaint | Food Serv |
|------------------------|-------|----------|--------|-----------|-----------|---------|-----------|-----------|
| Personal Illness       | 115.0 | 4,208.6  | 28.5   | 147.0     | 743.1     | 1,128.4 | 1,077.3   | 507.4     |
| Family Illness         | 63.0  | 2,671.1  | 22.0   | 70.5      | 327.3     | 673.5   | 181.2     | 213.0     |
| Business/Emergency     | 39.0  | 1,248.6  | 16.0   | 26.0      | 139.0     | 252.1   | 153.4     | 74.6      |
| Personal               | -     | 509.0    | 6.0    | -         | -         | -       | -         | -         |
| Bereavement            | 21.0  | 395.3    | 6.0    | 9.0       | 59.7      | 81.7    | 73.5      | 43.4      |
| Famil