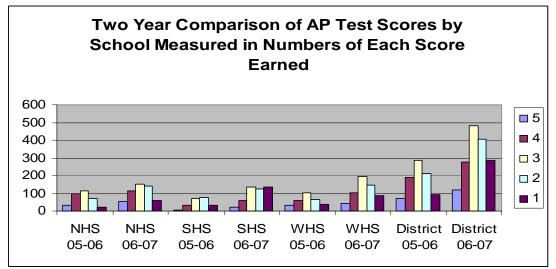

t goal for 2006-07 was 45%. The total student course enrollment testing for 2006-07 was 57%.



Test Scores

Advanced Placement Examination grades are reported on a five-point scale as follows: 5=Extremely well qualified;

- 4=Well qualified;
- 3=Qualified;
- 2=Possibly qualified;
- 1=No recommendation

These grade categories are designed to reflect achievement scores in the  $AP^{\text{(B)}}$  course that is analogous to performance in a comparable college course. Of the students taking  $AP^{\text{(B)}}$  exams in Millard in 2006-07, 56% of students testing earned a score of 3, 4, or 5.



Comparison of district scores from last year to this year show that the number of students performing at high levels on this national measure has increased at each building and at the district level.



#### AP<sup>®</sup> Scholars

The College Board recognizes students who have distinguished themselves academically by announcing AP<sup>®</sup> award recipients.

- AP Scholars = Grades of 3 or higher on 3 or more AP exams (full year courses)
- AP Scholars with Honors = Average grade of 3.25 or higher on all AP exams taken; 3 or higher on 4 or more exams (full year courses)
- AP Scholars with Distinction = Average grade of 3.5 on all AP exams taken; grades of 3 or higher on 5 or more exams (full year courses)

The College Board designates 2 State Scholars per state, one male and one female, with grades of 3 or higher on the greatest number of AP<sup>®</sup> Exams, and then the highest average grade (at least 3.5) on all AP<sup>®</sup> Exams taken. Millard West High School had one of the