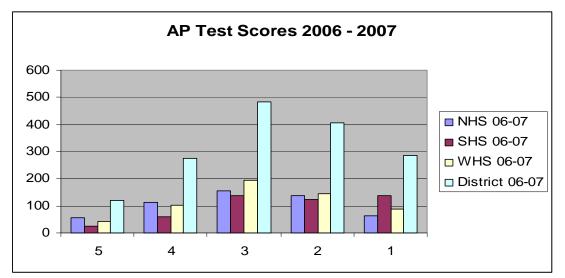

The percentage of student course enrollment taking the AP exam in 2004-05 was 29%. The target goal for 2005-06 was 35%. The total student course enrollment testing for 2005-06 was 38%. The test enrollment goal for 2006-07 was 45%. The total student course enrollment testing for 2006-07 was 57%.



Test Scores

Advanced Placement Examination grades are reported on a five-point scale as follows: 5=Extremely well qualified;

- 4=Well qualified;
- 3=Qualified;
- 2=Possibly qualified;
- 1=No recommendation

These grade categories are designed to reflect achievement scores in the  $AP^{\text{(B)}}$  course that is analogous to performance in a comparable college course. Of the students taking  $AP^{\text{(B)}}$  exams in Millard in 2006-07, 56% of students testing earned a score of 3, 4, or 5.



Comparison of district scores from last year to this year show that the number of students performing at high levels on this national measure has increased at each building and at the district level.



#### AP<sup>®</sup> Scholars

The College Board recognizes students who have distinguished themselves academically by announcing AP<sup>®</sup> award recipients.

- AP Scholars = Grades of 3 or higher on 3 or more AP exams (full year courses)
- AP Scholars with Honors = Average grade of 3.25 or higher on all AP exams taken; 3 or higher on 4 or more exams (full year courses)
- AP Scholars with Distinction = Average grade of 3.5 on all AP exams taken; grades of 3 or higher on 5 or more exams (full year courses)

The College Board designates 2 State Scholars per state, one male and one femal