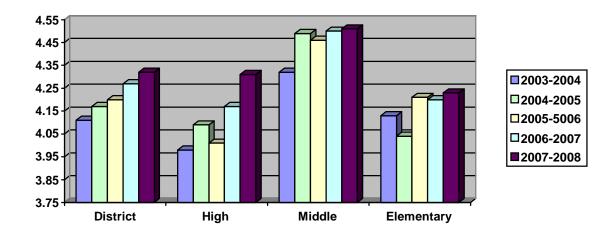

4                 | 4.17                | 4.14                 | 4.25                | 4.02               |
| 2003-2004 YTD | 351                  | 4.11                | 4.10                 | 4.19                | 3.96               |

#### **Comparison by School Type**

|               | High School | Middle School | <b>Elementary School</b> |
|---------------|-------------|---------------|--------------------------|
| 2007-2008 YTD | 4.31        | 4.51          | 4.23                     |
| 2006-2007 YTD | 4.17        | 4.50          | 4.20                     |
| 2005-2006 YTD | 4.01        | 4.46          | 4.21                     |
| 2004-2005 YTD | 4.09        | 4.49          | 4.04                     |
| 2003-2004 YTD | 3.98        | 4.32          | 4.13                     |







Below is a breakdown on how the teachers rated their school grounds. The District is broken up into three grounds crews. Below are the results for current year as well as Year-to-Date results from previous school years.

|               | <b>Grounds Crew 1</b> | <b>Grounds Crew 2</b> | <b>Grounds Crew 3</b> |
|---------------|-----------------------|-----------------------|-----------------------|
| 2007-2008 YTD | 4.14                  | 4.22                  | 4.11                  |
| 2006-2007 YTD | 4.27                  | 4.06                  | 4.09                  |
| 2005-2006 YTD | 4.31                  | 4.07                  | 4.10                  |
| 2004-2005 YTD | 4.07                  | 3.96                  | 4.05                  |
| 2003-2004 YTD | 4.12