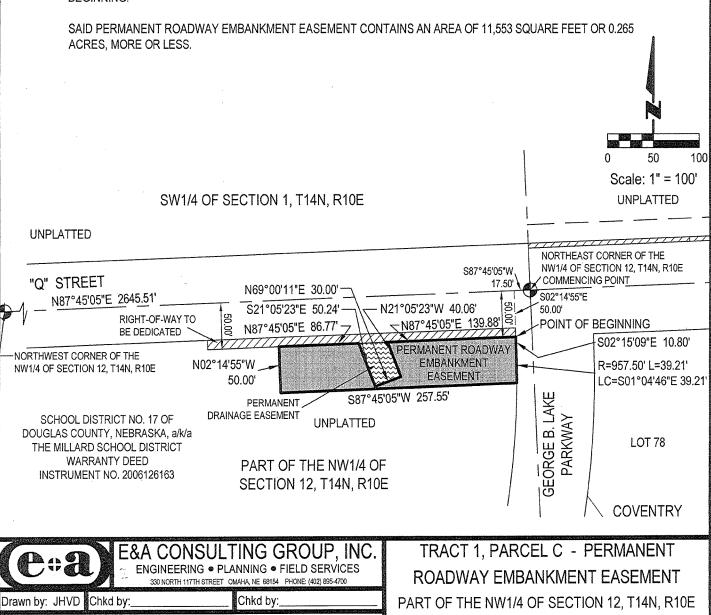

#### H. New Business

- 1. Approval of the 11<sup>th</sup> Grade Science ELO Cut Score
- 2. Approval of Deed to Douglas County (208<sup>th</sup> & Q Streets)
- 3. Approval of Embankment Easement to Douglas County (208<sup>th</sup> & Q Streets)
- 4. Approval of Personnel Actions: Voluntary Separation, Resignation Notification Incentive Program, and New Hire(s)

#### ADMINISTRATIVE MEMORANDUM

A. Call to Order

| The Public Meeting Act is posted on the Wall and Available for Public Inspection                                                                                                                                  |
|-------------------------------------------------------------------------------------------------------------------------------------------------------------------------------------------------------------------|
| B. Pledge of Allegiance                                                                                                                                                                                           |
| C. Roll Call                                                                                                                                                                                                      |
| D. Public Comments on agenda items - This is the proper time for public questions and comments on agenda items only. <u>Please make sure a request form is given to the Board President prior to the meeting.</u> |
| *E.1. Motion by, seconded by,, to approve the Board of Education Minutes – December 3, 2007. (See enclosure.)                                                                                                     |
| *E.2. Motion by, seconded by, to approve the bills. (See Enclosures.)                                                                                                                                             |
| *E.3. Motion by, seconded by, to receive the Treasurer's Report and Place on File. (See enclosure.)                                                                                                               |
| F.1. Showcase: Fall Sports                                                                                                                                                                                        |
| F.2. Superintendent's Comments                                                                                                                                                                                    |
| F.3. Board Comments/Announcements                                                                                                                                                                                 |
| F.4. Report from Student Representatives                                                                                                                                                                          |
| H.1. Motion by, seconded by, to adopt the 11 <sup>th</sup> Grade Science ELO mastery level cut score of 27. (See enclosure.)                                                                                      |
| H.2. Motion by, seconded by, that the District Deed 0.077 acre strip of land to Douglas County near 208 <sup>th</sup> & Q Streets as proposed. (See enclosure.)                                                   |
| H.3 Motion by, seconded by, that the District grant an Embankment Easement to Douglas County near 208 <sup>th</sup> & Q Streets as proposed. (See enclosure.)                                                     |
| H.4. Motion by, seconded by, to approve Personnel Actions: Voluntary Separation, Resignation Notification Incentive Program, and New Hire(s). (See enclosure.)                                                    |
| I Reports:                                                                                                                                                                                                        |