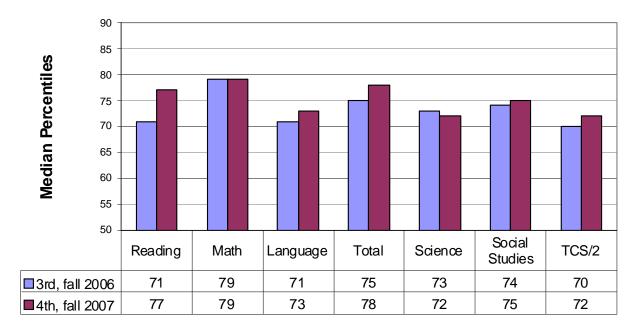

#### I. Reports

- 1. Bond Construction Report
- 2. Summer Projects Report
- 3. Quarterly Investment Report
- 4. Quarterly Operation and Maintenance Report
- 5. Quarterly Food Service Report
- 6. Elementary Terra Nova Report

#### I. Reports:

- 1. Bond Construction Report
- 2. Summer Project Report

enclosure.)

- 3. Quarterly Investment Report
- 4. Quarterly Operation and Maintenance Report
- 5. Quarterly Food Service Report
- 6. Elementary Terra Nova Report
- 7. Legislative Update