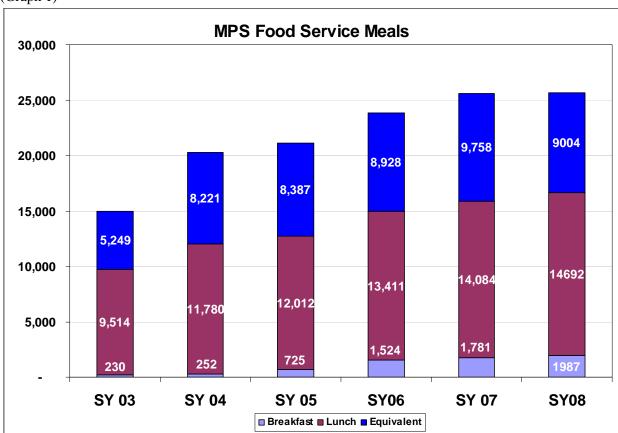

#### I. Reports

- 1. Bond Construction Report
- 2. Summer Projects Report
- 3. Quarterly Investment Report
- 4. Quarterly Operation and Maintenance Report
- 5. Quarterly Food Service Report
- 6. Elementary Terra Nova Report

#### I. Reports:

- 1. Bond Construction Report
- 2. Summer Project Report

enclosure.)

- 3. Quarterly Investment Report
- 4. Quarterly Operation and Maintenance Report
- 5. Quarterly Food Service Report
- 6. Elementary Terra Nova Report
- 7. Legislative Update