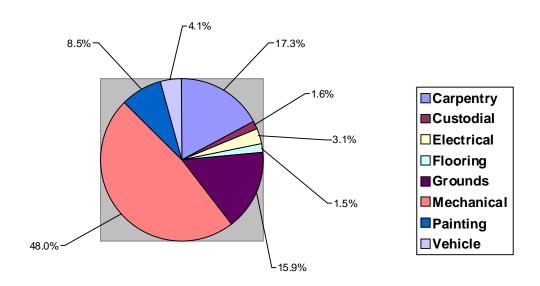

#### I. Reports

- 1. Bond Construction Report
- 2. Summer Projects Report
- 3. Quarterly Investment Report
- 4. Quarterly Operation and Maintenance Report
- 5. Quarterly Food Service Report
- 6. Elementary Terra Nova Report

#### I. Reports:

- 1. Bond Construction Report
- 2. Summer Project Report

enclosure.)

- 3. Quarterly Investment Report
- 4. Quarterly Operation and Maintenance Report
- 5. Quarterly Food Service Report
- 6. Elementary Terra Nova Report
- 7. Legislative Update