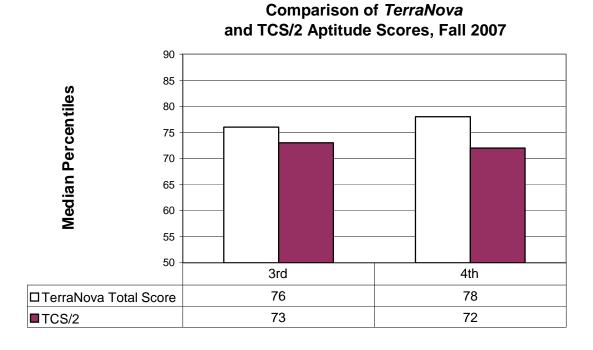

#### I. Reports

- 1. Bond Construction Report
- 2. Summer Projects Report
- 3. Quarterly Investment Report
- 4. Quarterly Operation and Maintenance Report
- 5. Quarterly Food Service Report
- 6. Elementary Terra Nova Report

#### I. Reports:

- 1. Bond Construction Report
- 2. Summer Project Report

enclosure.)

- 3. Quarterly Investment Report
- 4. Quarterly Operation and Maintenance Report
- 5. Quarterly Food Service Report
- 6. Elementary Terra Nova Report
- 7. Legislative Update