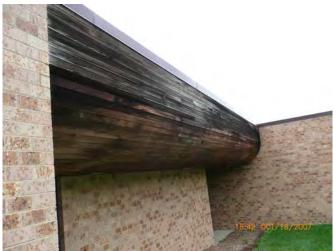

k:

This project is designed to relieve several long-standing issues related to water ponding and poor water drainage near the exterior walls of the building at several locations.

# Status of progress:

Project is currently in design.









Ed Rockwell 133 Location: **Cottonwood Elementary** Project Manager:

**Soffit & Fascia Replacements** Bid Award: Project Title:

\$ 000,000 **TSA \$ 00,000** (0.0%) Architect / Engineer: Change Orders: **TBD** \$ 000,000 Contractor: Amended Contract:

# Description of work:

Existing soffits and fascia currently covered with cedar will be replaced with EIFS materials at all 14 locations around the building. This solution is consistent with the approach used at Neihardt in recent years.

# Status of progress:

Project is currently in design.









Aldrich, Disney, Neihardt, AMS Location: Project Manager: MPS Maintenance

\$ 000,000 **Weatherproofing Improvements** Project Title: Contract Amount:

Architect / Engineer: None

**\$ 00,000** (0.0%) Change Orders: Contractor: **McGill Restoration** Amended Contract: \$ 000,000

# Description of work:

Each year a group of 3 to 5 buildings is identified to receive a scope of work that typically includes replacement of damaged brick, brick mortar tuck pointing, brick sealing, removal and replacement of exterior caulking, flashing repairs, etc.

## Status of progress:

Work has been ordered and scheduled with contractor.







Aldrich



Neihardt



Andersen MS

Location: Ackerman Elementary
Project Title: Re-roof Phase I of II

Architect / Engineer: BVH
Contractor: TBD

 Project Manager