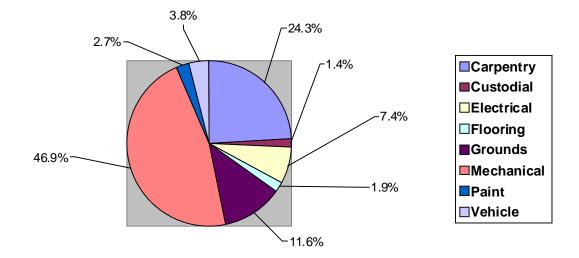

| 4.00                  |

#### **MAINTENANCE WORK ORDERS**

Below is a breakdown for work orders received and completed for the period of October - December, and still open to date:

|                 | Received | Completed | Open |
|-----------------|----------|-----------|------|
| Carpentry       | 515      | 608       | 143  |
| Custodial       | 32       | 31        | 13   |
| Electrical      | 156      | 156       | 26   |
| Flooring        | 40       | 47        | 12   |
| Grounds         | 246      | 284       | 131  |
| HVAC/Mechanical | 995      | 1084      | 397  |
| Painting        | 57       | 65        | 70   |
| Vehicle         | 80       | 81        | 34   |
| Total           | 2121     | 2356      | 826  |

#### Percentage of Work Orders Received by Department







## Percentage of Work Orders Open by Department



Below is a breakdown of all open work orders in the system by age (in days) through 1/17/08.

| Days Open  | 0-14  | 15-28 | 29-60 | 61-90 | 91-<br>120 | 121-<br>150 | 151 -<br>180 | 181-<br>365 | 365+  |
|------------|-------|-------|-------|-------|------------|-------------|--------------|-------------|-------|
| Carpentry  | 44    | 16    | 8     | 15    | 11         | 6           | 8            | 23          | 12    |
| Custodial  | 6     | 4     | 1     | 1     | 0          | 0           | 1            | 0           | 0     |
| Electrical | 5     | 4     | 6     | 4     | 5          | 1           | 1            | 0           | 0     |
| Flooring   | 3     | 1     | 0     | 0     | 1          | 5           | 0            | 0