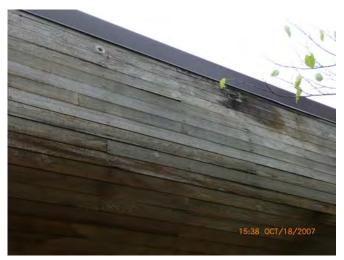

work:

This project is designed to relieve several long-standing issues related to water ponding and poor water drainage near the exterior walls of the building at several locations.

# Status of progress:

Project is currently in design.









Ed Rockwell 133 Location: **Cottonwood Elementary** Project Manager:

**Soffit & Fascia Replacements** Bid Award: Project Title:

\$ 000,000 **TSA \$ 00,000** (0.0%) Architect / Engineer: Change Orders: **TBD** \$ 000,000 Contractor: Amended Contract:

# Description of work:

Existing soffits and fascia currently covered with cedar will be replaced with EIFS materials at all 14 locations around the building. This solution is consistent with the approach used at Neihardt in recent years.

# Status of progress:

Project is currently in design.









Aldrich, Disney, Neihardt, AMS Location: Project Manager: MPS Maintenance

\$ 000,000 **Weatherproofing Improvements** Project Title: Contract Amount:

Architect / Engineer: None

**\$ 00,000** (0.0%) Change Orders: Contractor: **McGill Restoration** Amended Contract: \$ 000,000

# Description of work:

Each year a group of 3 to 5 buildings is identified to receive a scope of work that typically includes replacement of damaged brick, brick mortar tuck pointing, brick sealing, removal and replacement of exterior caulking, flashing repairs, etc.

## Status of progress:

Work has been ordered and scheduled with contractor.







Aldrich



Neihardt



Andersen MS

Location: Ackerman Elementary
Project Title: Re-roof Phase I of II

Architect / Engineer: BVH
Contractor: TBD

 Project Man