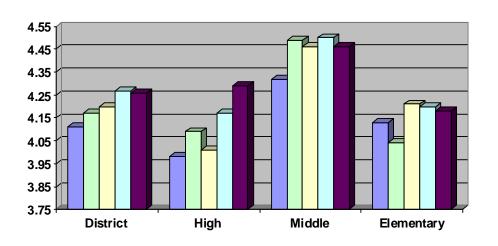

enoof Type |               |                          |  |  |  |  |  |
|---------------|---------------------------|---------------|--------------------------|--|--|--|--|--|
|               | High School               | Middle School | <b>Elementary School</b> |  |  |  |  |  |
| 2007-2008 YTD | 4.29                      | 4.46          | 4.18                     |  |  |  |  |  |
| 2006-2007 YTD | 4.17                      | 4.50          | 4.20                     |  |  |  |  |  |
| 2005-2006 YTD | 4.01                      | 4.46          | 4.21                     |  |  |  |  |  |
| 2004-2005 YTD | 4.09                      | 4.49          | 4.04                     |  |  |  |  |  |
| 2003-2004 YTD | 3.98                      | 4.32          | 4.13                     |  |  |  |  |  |



□2003-2004
□2004-2005
□2005-5006
□2006-2007
■2007-2008





Below is a breakdown on how the teachers rated their school grounds. The District is broken up into three grounds crews. Below are the results for current year as well as Year-to-Date results from previous school years.

|               | <b>Grounds Crew 1</b> | <b>Grounds Crew 2</b> | <b>Grounds Crew 3</b> |
|---------------|-----------------------|-----------------------|-----------------------|
| 2007-2008 YTD | 4.19                  | 4.08                  | 4.09                  |
| 2006-2007 YTD | 4.27                  | 4.06                  | 4.09                  |
| 2005-2006 YTD | 4.31                  | 4.07                  | 4.10                  |
| 2004-2005 YTD | 4.07                  | 3.96                  | 4