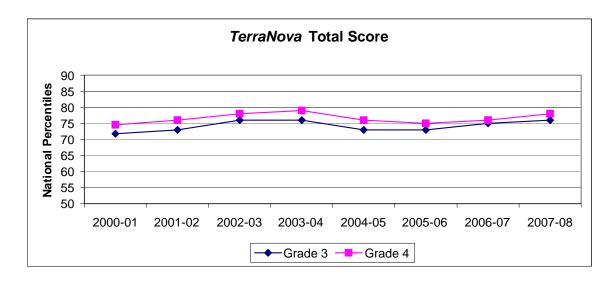

#### I. Reports

- 1. Bond Construction Report
- 2. Summer Projects Report
- 3. Quarterly Investment Report
- 4. Quarterly Operation and Maintenance Report
- 5. Quarterly Food Service Report
- 6. Elementary Terra Nova Report

#### I. Reports:

- 1. Bond Construction Report
- 2. Summer Project Report

enclosure.)

- 3. Quarterly Investment Report
- 4. Quarterly Operation and Maintenance Report
- 5. Quarterly Food Service Report
- 6. Elementary Terra Nova Report
- 7. Legislative Update