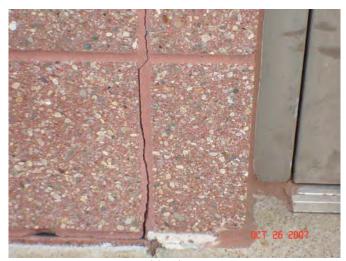

around the building. This solution is consistent with the approach used at Neihardt in recent years.

# Status of progress:

Project is currently in design.









Aldrich, Disney, Neihardt, AMS Location: Project Manager: MPS Maintenance

\$ 000,000 **Weatherproofing Improvements** Project Title: Contract Amount:

Architect / Engineer: None

**\$ 00,000** (0.0%) Change Orders: Contractor: **McGill Restoration** Amended Contract: \$ 000,000

# Description of work:

Each year a group of 3 to 5 buildings is identified to receive a scope of work that typically includes replacement of damaged brick, brick mortar tuck pointing, brick sealing, removal and replacement of exterior caulking, flashing repairs, etc.

## Status of progress:

Work has been ordered and scheduled with contractor.







Aldrich



Neihardt



Andersen MS

Location: Ackerman Elementary
Project Title: Re-roof Phase I of II

Architect / Engineer: BVH
Contractor: TBD

 Project Manager:
 Ed Rockwell
 135

 Bid Award:
 \$ 000,000

 Change Orders:
 \$ 00,000
 (0.0%)

 Amended Contract:
 \$ 000,000

# **Description of work:**

Approximately 32,200 SF of the roof over the southern half of the building will be replaced to address significant deterioration of the existing roof. This is the first major roof replacement project for the building, opened in 1981.

# Status of progress:

Project is currently in design.









Location: North High School Project Manager: Ed Rockwell 136
Project Title: Re-roof Phase II-08

Bid Award: \$000,000

Project Title:Re-roof Phase II-08Bid Award:\$ 000,000Architect / Engineer:B