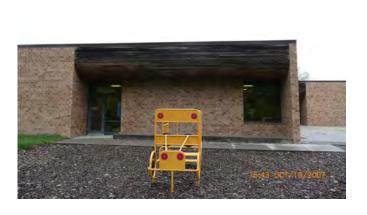

ork:

This project is designed to relieve several long-standing issues related to water ponding and poor water drainage near the exterior walls of the building at several locations.

# Status of progress:

Project is currently in design.









Ed Rockwell 133 Location: **Cottonwood Elementary** Project Manager:

**Soffit & Fascia Replacements** Bid Award: Project Title:

\$ 000,000 **TSA \$ 00,000** (0.0%) Architect / Engineer: Change Orders: **TBD** \$ 000,000 Contractor: Amended Contract:

# Description of work:

Existing soffits and fascia currently covered with cedar will be replaced with EIFS materials at all 14 locations around the building. This solution is consistent with the approach used at Neihardt in recent years.

# Status of progress:

Project is currently in design.









Aldrich, Disney, Neihardt, AMS Location: Project Manager: MPS Maintenance

\$ 000,000 **Weatherproofing Improvements** Project Title: Contract Amount:

Architect / Engineer: None

**\$ 00,000** (0.0%) Change Orders: Contractor: **McGill Restoration** Amended Contract: \$ 000,000

# Description of work:

Each year a group of 3 to 5 buildings is identified to receive a scope of work that typically includes replacement of damaged brick, brick mortar tuck pointing, brick sealing, removal and replacement of exterior caulking, flashing repairs, etc.

## Status of progress:

Work has been ordered and scheduled with contractor.







Aldrich



Neihardt



Andersen MS

Location: Ackerman Elementary
Project Title: Re-roof Phase I of II

Architect / Engineer: BVH
Contractor: TBD

 Project Manag