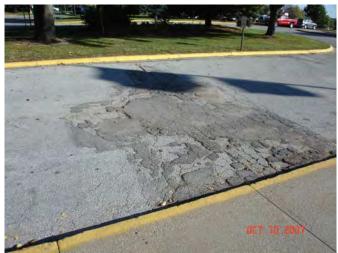

Motion by Linda Poole, seconded by Brad Burwell that the bid of EBD Holdings, LLC to purchase 14.66 acres of land near 183<sup>rd</sup> & Harrison Streets for \$806,300 be accepted and that the Associate Superintendent for General Administration be authorized and directed to execute the Real Estate Purchase Agreement (and any other necessary documents related to such transaction) on behalf of the District, upon roll call vote, all members voted aye. Motion carried.