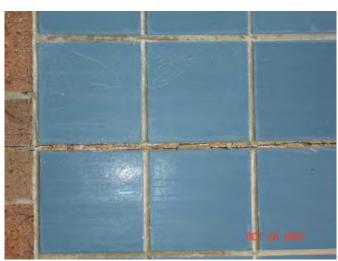

his solution is consistent with the approach used at Neihardt in recent years.

# Status of progress:

Project is currently in design.









Aldrich, Disney, Neihardt, AMS Location: Project Manager: MPS Maintenance

\$ 000,000 **Weatherproofing Improvements** Project Title: Contract Amount:

Architect / Engineer: None

**\$ 00,000** (0.0%) Change Orders: Contractor: **McGill Restoration** Amended Contract: \$ 000,000

# Description of work:

Each year a group of 3 to 5 buildings is identified to receive a scope of work that typically includes replacement of damaged brick, brick mortar tuck pointing, brick sealing, removal and replacement of exterior caulking, flashing repairs, etc.

## Status of progress:

Work has been ordered and scheduled with contractor.







Aldrich



Neihardt



Andersen MS

Location: Ackerman Elementary
Project Title: Re-roof Phase I of II

Architect / Engineer: BVH
Contractor: TBD

 Project Manager:
 Ed Rockwell
 135

 Bid Award:
 \$ 000,000

 Change Orders:
 \$ 00,000
 (0.0%)

 Amended Contract:
 \$ 000,000

# **Description of work:**

Approximately 32,200 SF of the roof over the southern half of the building will be replaced to address significant deterioration of the existing roof. This is the first major roof replacement project for the building, opened in 1981.

# Status of progress:

Project is currently in design.









Location: North High School Project Manager: Ed Rockwell 136
Project Title: Re-roof Phase II-08

Bid Award: \$000,000

Project Title:Re-roof Phase II-08Bid Award:\$ 000,000Architect / Engineer:BVHChange Orders:\$ 00,0