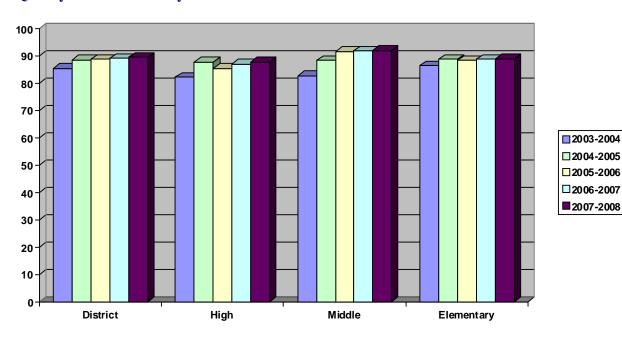

| December 2007 | December 2006 |
|-------------------|---------------|---------------|
| District Average  | 89.208%       | 88.990%       |
| High School       | 88.051%       | 85.824%       |
| Middle School     | 92.021%       | 90.622%       |
| Elementary School | 88.711%       | 88.979%       |

|                  | YTD 07-08 | YTD 06-07 | YTD 05-06 | YTD 04-05 | YTD 03-04 |
|------------------|-----------|-----------|-----------|-----------|-----------|
| District Average | 89.401%   | 89.067%   | 88.626%   | 88.515%   | 85.387%   |
| High School      | 87.856%   | 86.910%   | 85.362%   | 87.716%   | 82.037%   |
| Middle School    | 91.920%   | 91.819%   | 91.604%   | 88.395%   | 82.741%   |
| Elementary/Other | 88.987%   | 88.679%   | 88.316%   | 88.640%   | 86.443%   |







## TEACHER SURVEYS - All Department Survey

The Teacher Surveys continued through the school year. Results for each month as well as the Year-to-Date comparisons are reported below. The surveys are on a scale of 1 to 5, with 5 = Excellent, 3 = Average and 1 = Poor.

### October 2007

**72** 

|                   | Overall Average | Custodial Average | Maintenance<br>Average | <b>Grounds Average</b> |
|-------------------|-----------------|-------------------|------------------------|------------------------|
| District Average  | 4.32            | 4.41              | 4.32                   | 3.94                   |
| High School       | -               | -                 | -                      | -                      |
| Middle School     | 4.50            | 4.52              | 4.66