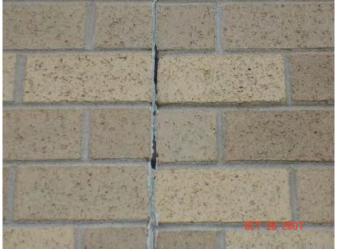

ions around the building. This solution is consistent with the approach used at Neihardt in recent years.

# Status of progress:

Project is currently in design.









Aldrich, Disney, Neihardt, AMS Location: Project Manager: MPS Maintenance

\$ 000,000 **Weatherproofing Improvements** Project Title: Contract Amount:

Architect / Engineer: None

**\$ 00,000** (0.0%) Change Orders: Contractor: **McGill Restoration** Amended Contract: \$ 000,000

# Description of work:

Each year a group of 3 to 5 buildings is identified to receive a scope of work that typically includes replacement of damaged brick, brick mortar tuck pointing, brick sealing, removal and replacement of exterior caulking, flashing repairs, etc.

## Status of progress:

Work has been ordered and scheduled with contractor.







Aldrich



Neihardt



Andersen MS

Location: Ackerman Elementary
Project Title: Re-roof Phase I of II

Architect / Engineer: BVH
Contractor: TBD

 Project Manager:
 Ed Rockwell
 135

 Bid Award:
 \$ 000,000

 Change Orders:
 \$ 00,000
 (0.0%)

 Amended Contract:
 \$ 000,000

# **Description of work:**

Approximately 32,200 SF of the roof over the southern half of the building will be replaced to address significant deterioration of the existing roof. This is the first major roof replacement project for the building, opened in 1981.

# Status of progress:

Project is currently in design.









Location: North High School Project Manager: Ed Rockwell 136
Project Title: Re-roof Phase II-08

Bid Award: \$000,000

Project Title:Re-roof Phase II-08Bid Award:\$ 000,000Architect / Engine