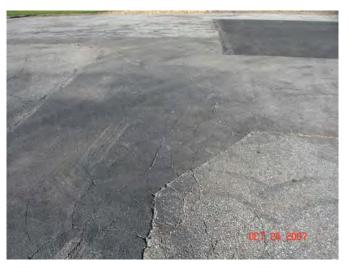

Ezra Elementary School be awarded to CYC Construction in the amount of \$45,325.23 and that the Associate

\_\_\_\_\_, seconded by, \_\_\_\_\_, to approve the contract for the summer paving project at

Administrative Memorandum April 21, 2008 Page 2