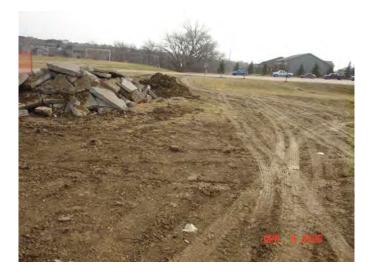

Ezra Elementary School be awarded to CYC Construction in the amount of \$45,325.23 and that the Associate

\_\_\_\_\_, seconded by, \_\_\_\_\_, to approve the contract for the summer paving project at

Administrative Memorandum April 21, 2008 Page 2