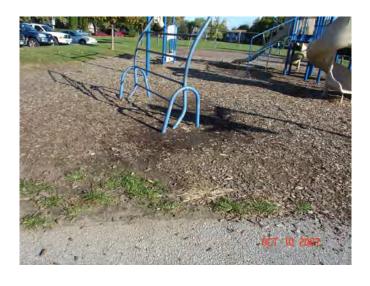

Ezra Elementary School be awarded to CYC Construction in the amount of \$45,325.23 and that the Associate

\_\_\_\_\_, seconded by, \_\_\_\_\_, to approve the contract for the summer paving project at

Administrative Memorandum April 21, 2008 Page 2