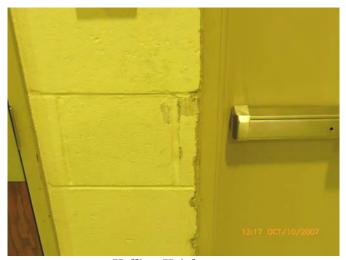

Ezra Elementary School be awarded to CYC Construction in the amount of \$45,325.23 and that the Associate

\_\_\_\_\_, seconded by, \_\_\_\_\_, to approve the contract for the summer paving project at

Administrative Memorandum April 21, 2008 Page 2