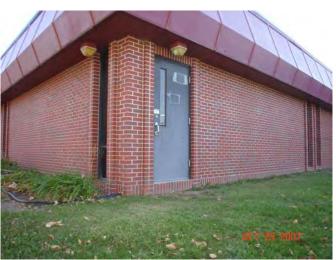

Ezra Elementary School be awarded to CYC Construction in the amount of \$45,325.23 and that the Associate

\_\_\_\_\_, seconded by, \_\_\_\_\_, to approve the contract for the summer paving project at

Administrative Memorandum April 21, 2008 Page 2