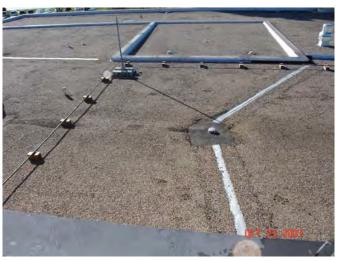

Ezra Elementary School be awarded to CYC Construction in the amount of \$45,325.23 and that the Associate

\_\_\_\_\_, seconded by, \_\_\_\_\_, to approve the contract for the summer paving project at

Administrative Memorandum April 21, 2008 Page 2