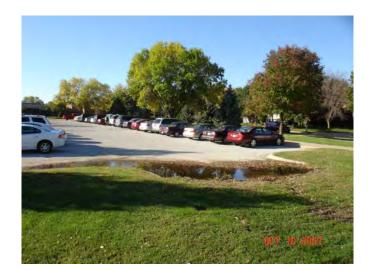

Ezra Elementary School be awarded to CYC Construction in the amount of \$45,325.23 and that the Associate

\_\_\_\_\_, seconded by, \_\_\_\_\_, to approve the contract for the summer paving project at

Administrative Memorandum April 21, 2008 Page 2