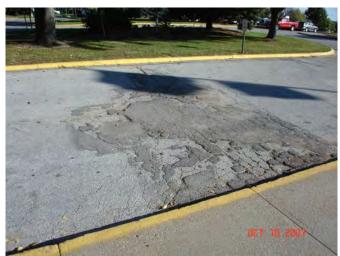

Ezra Elementary School be awarded to CYC Construction in the amount of \$45,325.23 and that the Associate

\_\_\_\_\_, seconded by, \_\_\_\_\_, to approve the contract for the summer paving project at

Administrative Memorandum April 21, 2008 Page 2