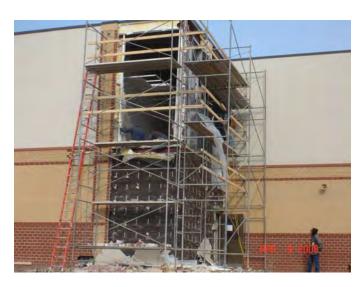

Ezra Elementary School be awarded to CYC Construction in the amount of \$45,325.23 and that the Associate

\_\_\_\_\_, seconded by, \_\_\_\_\_, to approve the contract for the summer paving project at

Administrative Memorandum April 21, 2008 Page 2