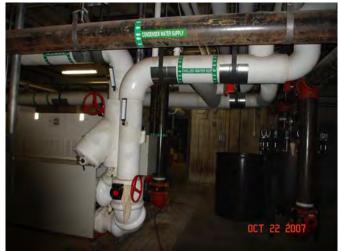

Superintendent for General Administration be authorized and directed to execute any and all documents related to

Motion by \_\_\_\_\_\_, seconded by, \_\_\_\_\_, to approve the contract for the drainage project at Beadle