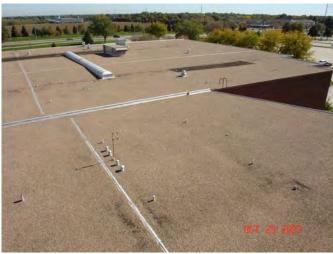

is the first major roof replacement project for the building, opened in 1981. Only the base bid scope was awarded.

# Status of progress:

The contractor is currently procuring materials for the project.

# **Change Order information:**









Location: North High School Project Manager: Ed Rockwell 147

Project Title: Re-roof Phase II-08 Bid Award: \$369,975

# **Description of work:**

Approximately 37,700 SF of original roofing is being replaced over the northeast portion of the building. This section of the building was opened in 1981. Most of the area being replaced was treated with a resaturation process in the early 1990's. Only the base bid was awarded.

# Status of progress:

The contractor is currently procuring materials for the project.

#### Change Order information:









Varies – 8 Buildings Kim Thompson 48 Location: Project Manager:

Bid Award:

**Metal Door & Frame Replacements** Project Title:

Architect / Engineer: **TSA** 

Change Orders: **0,000** (0.0%) 74,400 Contractor: **Elkhorn West Construction** Amended Contract:

# Description of work:

In multiple locations at the 8 buildings (Cather, Cody, Cottonwood, Disney, Morton, Norris, NHS and SHS), exterior and vestibule metal door frames, metal doors and door hardware are being replaced due to age and deterioration. All alternates were awarded.

## Status of progress:

The contractor is currently procuring materials for the project.

# **Change Order information:**

none







74,400

Disney



Cottonwood



Morton

**Andersen Middle School** Kim Thompson 49 Location: Project Manager:

**Interior