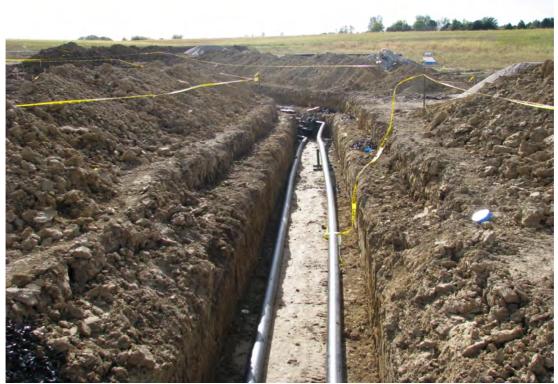

have been closed out and the accounting for all Bond Budget categories has been completed.
- The current available bond contingency is holding steady at approximately \$3.0m.

# ЮR



Millard Public Schools Construction Progress Report No. 36 October 2008

# Project Status Report

### HIGH SCHOOLS

- *Horizon High School* BCDM / JC Excavation / ConStruct Inc.
  - Bi-Weekly Owner/Architect/Contractor meetings are continuing
  - The geothermal well fill has been drilled and connection piping to building is in progress
  - Masonry wall installation is approximately 40% complete
  - o Underground plumbing work is well underway
  - Exterior paving work is started on the north side of building
  - Upcoming work includes structural steel installation, roofing installation and exterior enclosure



Horizon High School – Geothermal well field connection (Sept 29, 2008)



Horizon High School – Masonry wall installation (Sept 29, 2008)



Horizon High School – Interior wall construction (Sept 29, 2008)

# **ELEMENTARY SCHOOLS**

- Upchurch Elementary #25 DLR Group / Upland Construction
  - o Monthly Owner/Architect/Contractor meetings continue
  - All contractor work completed except for minor punch list items



Upchurch Elementary (Sept 29, 2008)



Upchurch Elementary - Fall seeding taking root (Sept 29, 2008)

| Technology         20,000,000         20,000,000         20,000,000         20,000,000