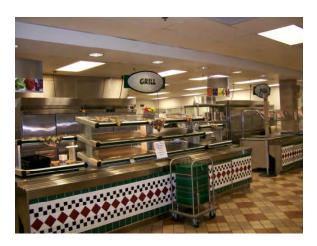

Mrs. Poole commented that she went out to visit schools, and she did go to Millard West for lunch because she had received emails in regards to the lunch program at the secondary level, which was mainly at Millard West. She said most of the kids were eating hot lunch. She said she had the pasta and that the sauce seemed to be watered down with not much flavor. She asked Dr. Lutz to have food service set up meetings with the high school student council members, and with high school athletes because those are the kids that might have bigger appetites and don't get home until early evening.

Mrs. Poole asked the student representatives to comment about the student lunches good or bad, and if they wanted to do it in private they could do that also.

Mrs. Poole said she toured Upchurch Elementary. While she was there she did ask parents who have high school students about their feelings on the lunches and they agreed with her about the high school lunches. However, there wasn't a problem with the elementary lunches, so it must be a secondary issue.

Mrs. Poole advised the board that she will be coming a little bit late to the NASB Area Membership meeting, and will be driving herself.

Dave Anderson reported that he has been checking around about the school lunches, and has not received any negative feed back from the elementary level, but has received negative comments from Millard North and Millard West. Mr. Anderson said he would be interested in the comments from the student representatives, also.

Mike Kennedy said he has talked to people in regards to the lunch issue from Millard North who indicated the food was down this year, but received nothing but positive comments about the elementary program. Mr. Kennedy said he was glad the administration was working with the food service management team. He also encouraged the student representatives to relay any pertinent information from their constituents.

Mrs. Stothert reported that she did receive two emails in regards to the food issue at Millard West. She continued by recapping the Food Service Committee that she served on several years ago with Mr. Burwell, Mrs. Poole, community members, students, and staff and with the information from the federal government that the committee made it a priority to go with a nutrition based program. She said she would support the idea of reconvening this committee with the new representative from Sodexo to re-evaluate, but she would not support going away from nutrition based.

Brittney Albin, student representatives from Millard South, Emily Nowell, student representatives from Millard West, and Maurice Green, student representative from Millard North all updated the board on activities in academics and athletics which have taken place at their respective high schools. All three student representatives expressed some dissatisfaction in regards to the food issue at their high schools.