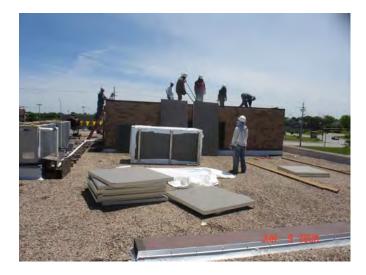

|  |  |  |  |
| Contractor:       | <b>Boone Brothers Roofing</b> |  |  |  |  |

 Project Manager:
 Ed Rockwell
 132

 Bid Award:
 \$ 273,000

 Change Orders:
 \$ 1,825
 (0.67%)

 Amended Contract:
 \$ 274,825

#### Description of work:

Approximately 24,200 SF of the roof over the southeastern portion of the building is being replaced to address significant deterioration of the existing roof. This is the first major roof replacement project for the building, opened in 1981. Only the base bid scope was awarded.

#### Status of progress:

Project is fully completed and closed out.

#### Change Order information:

One change order was processed to remove and replace a small amount of metal roof deck and one set of mechanical louvers, both found to be deteriorated from corrosion.









Location:North High SchoolProject Title:Re-roof Phase II-08Architect / Engineer:BVHContractor:McKinnis Roofing

Description of work:

Approximately 37,700 SF of original roofing is being replaced over the northeast portion of the building. This section of the building was opened in 1981. Most of the area being replaced was treated with a resaturation process in the early 1990's. Only the base bid was awarded.

#### Status of progress:

Project is fully completed and closed out.

#### Change Order information:

One change order was processed to provide and install missing roof edge nailers and insulation for an expansion joint. Two roof drains were also raised to accommodate increased insulation.









Project Manager: Bid Award: Change Orders: Amended Contract: Ed Rockwell <sup>