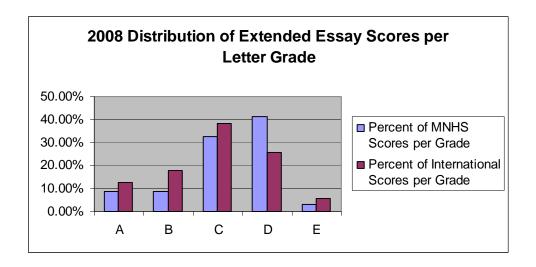

006                                            | 5.6%  | 31.6%                                  | 42.9% | 15.8% | 0.0% |  |  |  |  |  |
| May 2005                                            | 19.0% | 42.9%                                  | 33.3% | 4.8%  | 0.0% |  |  |  |  |  |
| May 2004                                            | 0.0%  | 5.6%                                   | 88.9% | 5.6%  | 0.0% |  |  |  |  |  |

Millard North students scoring a D or better on the Extended Essay (EE) in 2008 made up 97.1% of the total students completing the essay. In the Theory of Knowledge (TOK) course at Millard North, the percent of students scoring a D or better was 100%. This represents a consistently high percentage of students with a D or better during all four years in both the EE and TOK.





### IB Diploma Points

IB diploma candidates must accumulate at least 24 points to be awarded the IB diploma. These points come primarily from the subject tests, with up to 3 possible extra points based on the student's performance on the Extended Essay and Theory of Knowledge. The maximum possible point total is 45. The average of IB Diploma Points for all 33 students who received the IB Diploma during the 2007-2008 school year was 31 points.