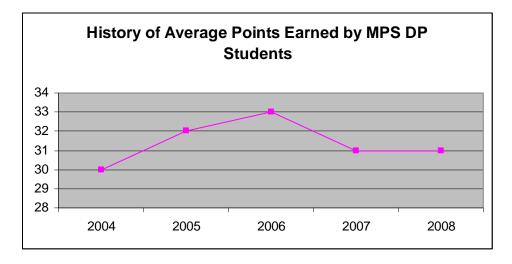

a D or better on the Extended Essay (EE) in 2008 made up 97.1% of the total students completing the essay. In the Theory of Knowledge (TOK) course at Millard North, the percent of students scoring a D or better was 100%. This represents a consistently high percentage of students with a D or better during all four years in both the EE and TOK.





### IB Diploma Points

IB diploma candidates must accumulate at least 24 points to be awarded the IB diploma. These points come primarily from the subject tests, with up to 3 possible extra points based on the student's performance on the Extended Essay and Theory of Knowledge. The maximum possible point total is 45. The average of IB Diploma Points for all 33 students who received the IB Diploma during the 2007-2008 school year was 31 points.