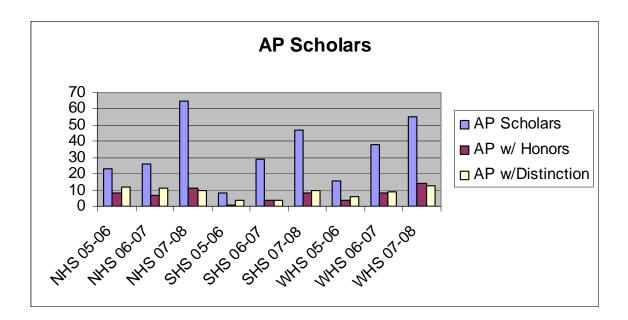

5, Millard Public Schools had a total of 41 AP scholars while in 2005-06 the number increased to 82 student scholars. During the 2006-07 school year, 136 Millard students were selected as scholars and in 2007-08, 167 Millard students were AP Scholars.

The College Board designates 2 State Scholars per state, one male and one female, with grades of 3 or higher on the greatest number of AP Exams, and then the highest average grade (at least 3.5) on all AP Exams taken. MSHS had one of the two Nebraska State Scholars in 2007-2008.

The College Board designates National AP Scholars to students who receive an average grade of at least 4 on all AP Exams taken, and grades of 4 or higher in eight or more of these exams. This past year, NHS and SHS each had one National AP Scholar and WHS had two.



#### One-Year Post Graduate Study

The one-year post graduate study conducted in June of 2008 with the graduates of 2007 shows that 66% of that class took at least one AP course and 45% of the survey respondents took at least one exam. Among those who reported taking an AP exam, 71% stated that they either received college credit or had a college course waived. This translates to 32% of the graduates overall having earned college credit or having courses waived.

Also included in the one year post graduate study was information for each high school. The percentage of graduates who took AP courses was compared to the percentage taking exams.



## AGENDA SUMMARY SHEET

| AGENDA ITEM:                          | International Baccalaureate Diploma Program