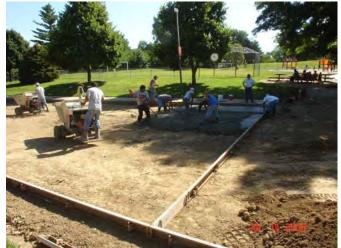

Architect / Engi | neer: LRA                      |  |  |
| Contractor:      | <b>Carley Construction</b>     |  |  |

**Project Manager:** Bid Award: Quantity Variance: Amended Contract:

#### Ed Rockwell 128 \$ 136,906 <u>\$ 2,084</u> (1.52%) \$ 138,990

#### Description of work:

The entire concrete drive and all parking areas on the west side of the building are being replaced with new 7" concrete paving, due to deterioration of the existing (36 years old). Eight additional parking spaces are being added (new total 53) and 5 ADA stalls are being improved to become fully compliant.

#### Status of progress:

Project is fully completed and closed out.

#### Change Order information:

No change orders. The additional cost shown stems from a variance in estimated vs. actual quantities.









| Location:         | Beadle Middle School            |  |  |  |  |
|-------------------|---------------------------------|--|--|--|--|
| Project Title:    | Grading & Drainage Improvements |  |  |  |  |
| Architect / Engin | neer: BCDM                      |  |  |  |  |
| Contractor:       | <b>Neuvirth Construction</b>    |  |  |  |  |

Project Manager: Bid Award: Change Orders: Amended Contract: Ed Rockwell <sup>129</sup> \$ 45,000 <u>\$ 900</u> (0.2%) \$ 45,900

#### Description of work:

This project has been designed to relieve several long-standing issues related to water ponding and poor water drainage near the exterior walls of the building at several locations.

<u>Status of progress:</u> **Project is fully completed and closed out.** 

#### Change Order information:

One c