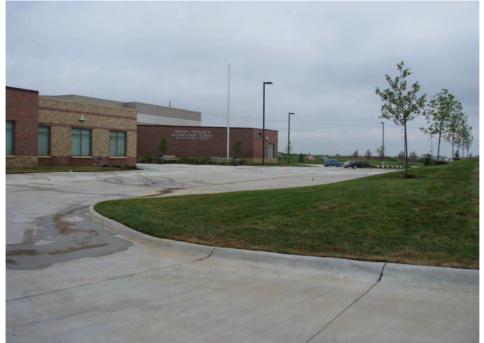

nuing
  - The geothermal well fill has been drilled and connection piping to building is in progress
  - Masonry wall installation is approximately 40% complete
  - o Underground plumbing work is well underway
  - Exterior paving work is started on the north side of building
  - Upcoming work includes structural steel installation, roofing installation and exterior enclosure



Horizon High School – Geothermal well field connection (Sept 29, 2008)



Horizon High School – Masonry wall installation (Sept 29, 2008)



Horizon High School – Interior wall construction (Sept 29, 2008)

# **ELEMENTARY SCHOOLS**

- Upchurch Elementary #25 DLR Group / Upland Construction
  - o Monthly Owner/Architect/Contractor meetings continue
  - All contractor work completed except for minor punch list items



Upchurch Elementary (Sept 29, 2008)



Upchurch Elementary - Fall seeding taking root (Sept 29, 2008)

| Technology         20,000,000         20,000,000         20,000,000         20,000,000