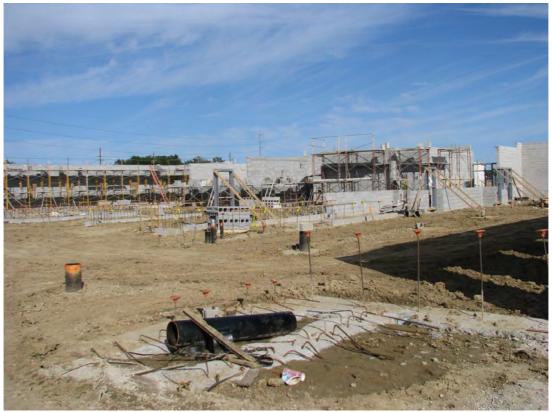

g steady at approximately \$3.0m.

# ЮR



Millard Public Schools Construction Progress Report No. 36 October 2008

# Project Status Report

### HIGH SCHOOLS

- *Horizon High School* BCDM / JC Excavation / ConStruct Inc.
  - Bi-Weekly Owner/Architect/Contractor meetings are continuing
  - The geothermal well fill has been drilled and connection piping to building is in progress
  - Masonry wall installation is approximately 40% complete
  - o Underground plumbing work is well underway
  - Exterior paving work is started on the north side of building
  - Upcoming work includes structural steel installation, roofing installation and exterior enclosure



Horizon High School – Geothermal well field connection (Sept 29, 2008)



Horizon High School – Masonry wall installation (Sept 29, 2008)



Horizon High School – Interior wall construction (Sept 29, 2008)

# **ELEMENTARY SCHOOLS**

- Upchurch Elementary #25 DLR Group / Upland Construction
  - o Monthly Owner/Architect/Contractor meetings continue
  - All contractor work completed except for minor punch list items



Upchurch Elementary (Sept 29, 2008)



Upchurch Elementary - Fall seeding taking root (Sept 29, 2008)

| Technology         20,000,000         20,000,000         20,000,000         20,000,000