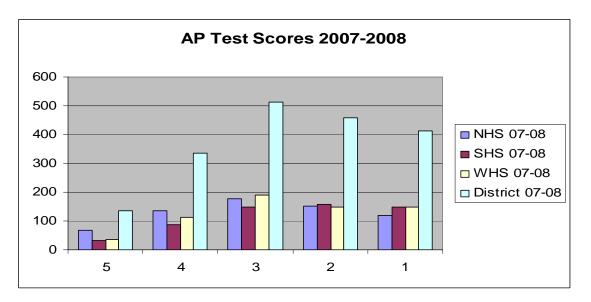

he AP exam in 2004-05 was 29%. The target goal for 2005-06 was 35%. The total student course enrollment testing for 2005-06 was 38%. The test enrollment goal for 2006-07 was 45%. The total student course enrollment testing for 2006-07 was 57%. The percentage of students testing in 2007-2008 was 67%.



### Test Scores

Advanced Placement<sup>®</sup> Examination grades are reported on a five-point scale as follows:

- 5 = Extremely well qualified;
- 4 = Well qualified;
- 3 =Qualified;
- 2 = Possibly qualified;
- 1 = No recommendation

These grade categories are designed to reflect achievement scores in the AP course that is analogous to performance in a comparable college course. Of the students taking AP exams in Millard in 2007-2008, 53% of students testing earned a score of 3, 4, or 5.



Comparison of district scores from the last two years to this year show that the number of students performing at high levels on this national measure has increased at each building and at the district level.



### MPS Foundation Advanced Placement® Support

As the number of Millard students taking AP Exams increased, a greater need for financial support was noted. A proposal was submitted to the Millard Public Schools Foundation during the 2007-08 school year seeking financial support for students and their families. The Foundation recognized that students and their families were making decisions on the number of exams taken due to the financial impact at the cost of \$84 per exam. As a result, during the 2007-08 school year, \$22,428 was provided by the Foundation for 114 students who