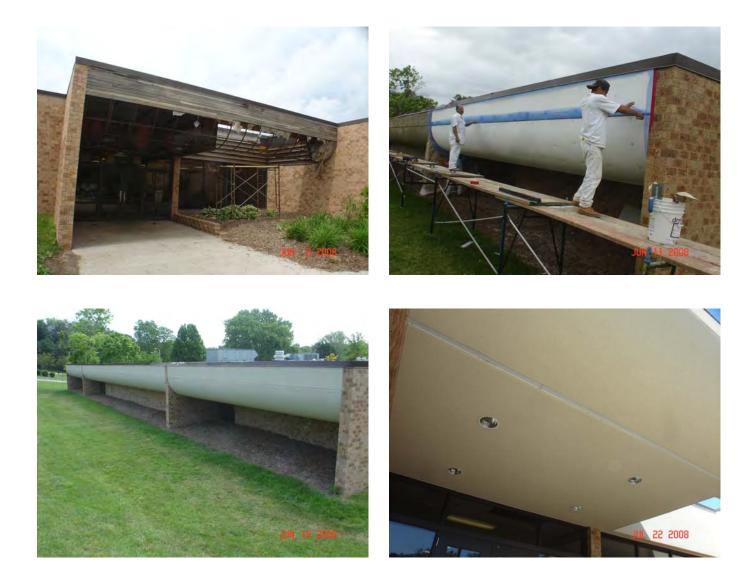

d closed out.** 

#### Change Order information:

One change order was processed to add 200 SF of concrete to an exterior alcove, addressing a troublesome water infiltration issue.









Location:Cottonwood ElementaryProject Title:Soffit & Fascia ReplacementsArchitect / Engineer:TSAContractor:Elkhorn West Construction

 Project Manager:
 Ed Rockwell
 130

 Bid Award:
 \$ 73,915

 Change Orders:
 \$ 0,000
 (0.0%)

 Amended Contract:
 \$ 73,915

#### Description of work:

Existing soffits and fascia currently covered with cedar will be replaced with EIFS materials at all 13 locations around the building. This solution is consistent with the approach used to replace similar conditions at Neihardt in recent years.

<u>Status of progress:</u> **Project is fully completed and closed out.** 



Location:Aldrich, Disney, Neihardt, AMSProject Title:Weatherproofing ImprovementsArchitect / Engineer:NoneContractor:McGill Restoration

Project Manager: Contract Amount: Change Orders: Amended Contract: MPS Maintenafice \$ 165,481 <u>\$ 00,000</u> (0.0%) \$ 165,481

#### Description of work:

Each year a group of 3 to 5 buildings is identified to receive a scope of work described as "weatherproofing". The scope typically includes replacement of damaged brick, brick mortar tuck pointing, brick sealing, removal and replacement of exterior caulking, flashing repairs, etc.

<u>Status of progress:</u> **Project is fully completed and closed out.** 



Disney

Aldrich



Neihardt



Andersen MS

| Location:         | Ackerman Elementary           |  |  |  |  |
|-------------------|-----------