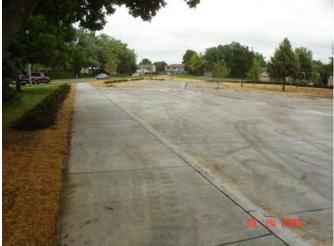

|  |  |  |
| Contractor:     |                            | CYC Construction           |  |  |  |

 Project Manager:
 Ed Rockwell
 127

 Bid Award
 \$ 203,446

 Change Orders:
 \$ 2,886 (1.42%)

 Amended Contract:
 \$ 206,332

Description of work:

The hard-surface (asphalt) play area and the staff parking area paving are being replaced with 7" concrete paving to withstand heavy truck traffic. The staff parking area will be expanded by 10 stalls to a total of 60. Water ponding and drainage issues will be addressed at both the parking area and the adjacent soft play area.

#### Status of progress:

Project is fully completed and closed out.

#### Change Order information:

One change order was processed for a modular retaining wall, needed to protect existing tree roots.









| Location:        | Montclair Elementary           |  |  |
|------------------|--------------------------------|--|--|
| Project Title:   | West Drive Paving Improvements |  |  |
| Architect / Engi | neer: LRA                      |  |  |
| Contractor:      | <b>Carley Construction</b>     |  |  |

**Project Manager:** Bid Award: Quantity Variance: Amended Contract:

#### Ed Rockwell 128 \$ 136,906 <u>\$ 2,084</u> (1.52%) \$ 138,990

#### Description of work:

The entire concrete drive and all parking areas on the west side of the building are being replaced with new 7" concrete paving, due to deterioration of the existing (36 years old). Eight additional parking spaces are being added (new total 53) and 5 ADA stalls are being improved to become fully compliant.

#### Status of progress