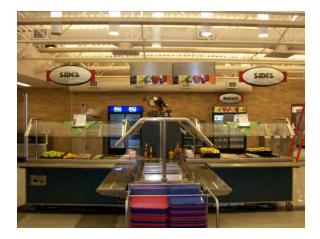

Mrs. Poole commented that she went out to visit schools, and she did go to Millard West for lunch because she had received emails in regards to the lunch program at the secondary level, which was mainly at Millard West. She said most of the kids were eating hot lunch. She said she had the pasta and that the sauce seemed to be watered down with not much flavor. She asked Dr. Lutz to have food service set up meetings with the high school student council members, and with high school athletes because those are the kids that might have bigger appetites and don't get home until early evening.

Mrs. Poole asked the student representatives to comment about the student lunches good or bad, and if they wanted to do it in private they could do that also.

Mrs. Poole said she toured Upchurch Elementary. While she was there she did ask parents who have high school students about their feelings on the lunches and they agreed with her about the high school lunches. However, there wasn't a problem with the elementary lunches, so it must be a secondary issue.

Mrs. Poole advised the board that she will be coming a little bit late to the NASB Area Membership meeting, and will be driving herself.

Dave Anderson reported that he has been checking around about the school lunches, and has not received any negative feed back from the elementary level, but has received negative comments from Millard North and Millard West. Mr. Anderson said he would be interested in the comments from the student representatives, also.

Mike Kennedy said he has talked to people in regards to the lunch issue from Millard North who indicated the food was down this year, but received nothing but positive comments about the elementary program. Mr. Kennedy said he was glad the administration was working with the food service management team. He also encouraged the student representatives to relay any pertinent information from their constituents.

Mrs. Stothert reported that she did receive two emails in regards to the food issue at Millard West. She continued by recapping the Food Service Committee that she served on several years ago with Mr. Burwell, Mrs. Poole, community members, students, and staff and with the information from the federal government that the committee made it a priority to go with a nutrition based program. She said she would support the idea of reconvening this committee with the new representative from Sodexo to re-evaluate, but she would not support going away from nutrition based.

Brittney Albin, student representatives from Millard South, Emily Nowell, student representatives from Millard West, and Maurice Green, student representative from Millard North all updated the board on activities in academics and athletics which have taken place at their respective high schools. All three student representatives expressed some dissatisfaction in regards to the food issue at their high schools.