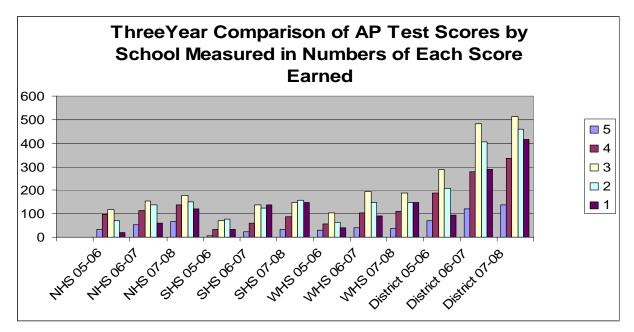

nt testing for 2006-07 was 57%. The percentage of students testing in 2007-2008 was 67%.



### Test Scores

Advanced Placement<sup>®</sup> Examination grades are reported on a five-point scale as follows:

- 5 = Extremely well qualified;
- 4 = Well qualified;
- 3 =Qualified;
- 2 = Possibly qualified;
- 1 = No recommendation

These grade categories are designed to reflect achievement scores in the AP course that is analogous to performance in a comparable college course. Of the students taking AP exams in Millard in 2007-2008, 53% of students testing earned a score of 3, 4, or 5.



Comparison of district scores from the last two years to this year show that the number of students performing at high levels on this national measure has increased at each building and at the district level.



### MPS Foundation Advanced Placement® Support

As the number of Millard students taking AP Exams increased, a greater need for financial support was noted. A proposal was submitted to the Millard Public Schools Foundation during the 2007-08 school year seeking financial support for students and their families. The Foundation recognized that students and their families were making decisions on the number of exams taken due to the financial impact at the cost of \$84 per exam. As a result, during the 2007-08 school year, \$22,428 was provided by the Foundation for 114 students who requested support through an application process to take 267 exams.

### AP Scholars

The College Board recognizes students who have distinguished themselves academically by announcing AP award recipients.

- AP