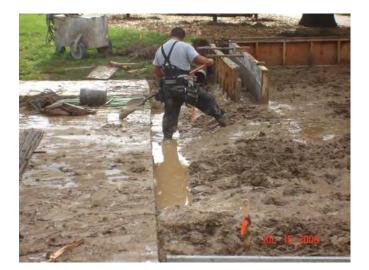

chitect / Engi | neer: LRA                      |  |  |
| Contractor:      | <b>Carley Construction</b>     |  |  |

**Project Manager:** Bid Award: Quantity Variance: Amended Contract:

#### Ed Rockwell 128 \$ 136,906 <u>\$ 2,084</u> (1.52%) \$ 138,990

#### Description of work:

The entire concrete drive and all parking areas on the west side of the building are being replaced with new 7" concrete paving, due to deterioration of the existing (36 years old). Eight additional parking spaces are being added (new total 53) and 5 ADA stalls are being improved to become fully compliant.

#### Status of progress:

Project is fully completed and closed out.

#### Change Order information:

No change orders. The additional cost shown stems from a variance in estimated vs. actual quantities.









| Location:         | Beadle Middle School            |  |  |  |  |
|-------------------|---------------------------------|--|--|--|--|
| Project Title:    | Grading & Drainage Improvements |  |  |  |  |
| Architect / Engin | neer: BCDM                      |  |  |  |  |
| Contractor:       | <b>Neuvirth Construction</b>    |  |  |  |  |

Project Manager: Bid Award: Change Orders: Amended Contract: Ed Rockwell <sup>129</sup> \$ 45,000 <u>\$ 900</u> (0.2%) \$ 45,900

#### Description of work:

This project has been designed to relieve several long-standing issues related to water ponding and poor water drainage near the exterior walls of the building at several locations.

<u>Status of progress:</u> **Project is fully completed and closed out.** 

#### Change Order information:

One cha