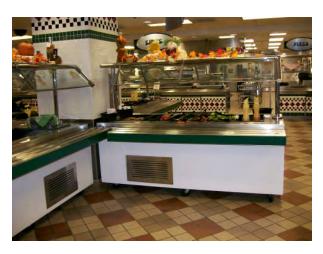

Mrs. Poole commented that she went out to visit schools, and she did go to Millard West for lunch because she had received emails in regards to the lunch program at the secondary level, which was mainly at Millard West. She said most of the kids were eating hot lunch. She said she had the pasta and that the sauce seemed to be watered down with not much flavor. She asked Dr. Lutz to have food service set up meetings with the high school student council members, and with high school athletes because those are the kids that might have bigger appetites and don't get home until early evening.

Mrs. Poole asked the student representatives to comment about the student lunches good or bad, and if they wanted to do it in private they could do that also.

Mrs. Poole said she toured Upchurch Elementary. While she was there she did ask parents who have high school students about their feelings on the lunches and they agreed with her about the high school lunches. However, there wasn't a problem with the elementary lunches, so it must be a secondary issue.

Mrs. Poole advised the board that she will be coming a little bit late to the NASB Area Membership meeting, and will be driving herself.

Dave Anderson reported that he has been checking around about the school lunches, and has not received any negative feed back from the elementary level, but has received negative comments from Millard North and Millard West. Mr. Anderson said he would be interested in the comments from the student representatives, also.

Mike Kennedy said he has talked to people in regards to the lunch issue from Millard North who indicated the food was down this year, but received nothing but positive comments about the elementary program. Mr. Kennedy said he was glad the administration was working with the food service management team. He also encouraged the student representatives to relay any pertinent information from their constituents.

Mrs. Stothert reported that she did receive two emails in regards to the food issue at Millard West. She continued by recapping the Food Service Committee that she served on several years ago with Mr. Burwell, Mrs. Poole, community members, students, and staff and with the information from the federal government that the committee made it a priority to go with a nutrition based program. She said she would support the idea of reconvening this committee with the new representative from Sodexo to re-evaluate, but she would not support going away from nutrition based.

Brittney Albin, student representatives from Millard South, Emily Nowell, student representatives from Millard West, and Maurice Green, student representative from Millard North all updated the board on activities in academics and athletics which have taken place at their respective high schools. All three student representatives expressed some dissatisfaction in regards to the food issue at their high schools.