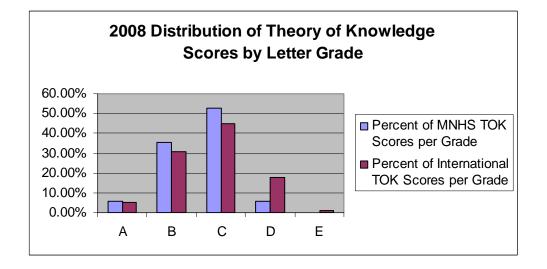

6                                            | 5.6%  | 31.6%                                  | 42.9% | 15.8% | 0.0% |  |  |  |  |  |
| May 2005                                            | 19.0% | 42.9%                                  | 33.3% | 4.8%  | 0.0% |  |  |  |  |  |
| May 2004                                            | 0.0%  | 5.6%                                   | 88.9% | 5.6%  | 0.0% |  |  |  |  |  |

Millard North students scoring a D or better on the Extended Essay (EE) in 2008 made up 97.1% of the total students completing the essay. In the Theory of Knowledge (TOK) course at Millard North, the percent of students scoring a D or better was 100%. This represents a consistently high percentage of students with a D or better during all four years in both the EE and TOK.





### IB Diploma Points

IB diploma candidates must accumulate at least 24 points to be awarded the IB diploma. These points come primarily from the subject tests, with up to 3 possible extra points based on the student's performance on the Extended Essay and Theory of Knowledge. The maximum possible point total is 45. The average of IB Diploma Points for all 33 students who received the IB Diploma during the 2007-2008 school year was 31 points.