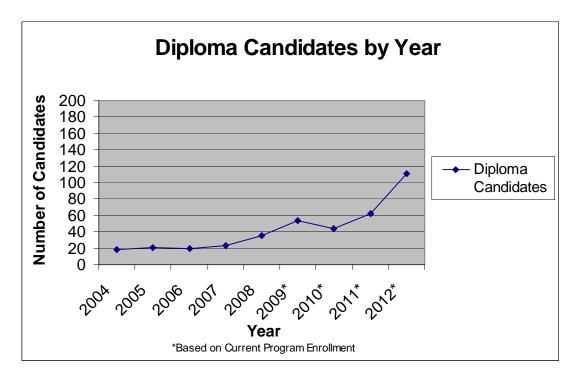

activities such as arts, sports, and service projects. This is in contrast to IB certificate programs, in which students take IB courses and exams with the aim of receiving a certificate for the successful completion of each exam, much like Advanced Placement<sup>®</sup> (AP) courses and exams.

In 2007-2008, the sixth year of IB testing at Millard North, there were 35 seniors, or "diploma candidates" in the IB program. As of early fall 2008 there are 54 seniors or "diploma candidates" and 44 juniors or anticipated candidates in the IB Diploma Program at Millard North, as well as 62 sophomores and 111 freshmen who are considered IB diploma preparatory students. There has been a steady increase in the number of students completing the IB Diploma Program as can be seen in the graph below.



### IB Enrollment by School Year

The  $9_{th}$  grade cohort starting in 2005-2006 has retained 61% into  $12_{th}$  grade compared to 54% for the 2004-2005 cohort. Current retention has increased by 9% compared to the first  $9_{th}$  grade cohort group of this program and 7% as compared to the prior year.

| IB Enrollment by School Year |         |         |         |         |         |         |         |         |  |  |
|------------------------------|---------|---------|---------|---------|---------|---------|---------|---------|--|--|
| Grade                        | 2001-02 | 2002-03 | 2003-04 | 2004-05 | 2005-06 | 2006-07 | 2007-08 | 2008-09 |  |  |
| 9                            | 46      | 59      | 45      | 63      | 89      | 72      | 79      | 111     |  |  |
| 10