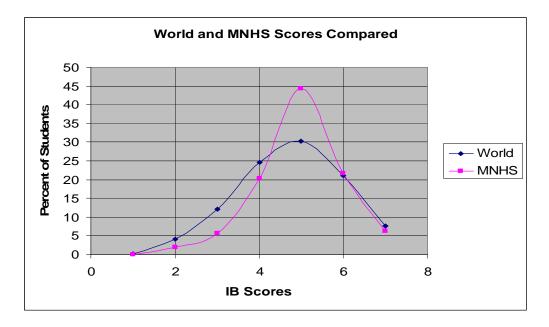

| 4.11         | 4.88          |  |
| Theater Arts               | HL                                        | 2                        | 5.0          | 4.35          | 2                        | 4.50         | 4.35          | _                        | -            | _             |  |
| Visual Arts                | HL                                        | 2                        | 6.0          | 4.68          | 2                        | 5.00         | 4.68          | 3                        | 4.67         | 4.57          |  |
| Visual Arts                | SL                                        | 2                        | 4.5          | 4.42          | 1                        | 5.00         | 4.42          | -                        | -            | -             |  |



#### Extended Essay and Theory of Knowledge

Additional requirements for the IB diploma include completion of an original research project called the Extended Essay (EE) and a 2-year Theory of Knowledge (TOK) course. These are in addition to the subject tests, and are scored from A (excellent) to E (elementary). A score of D or better must be obtained on either the Extended Essay or Theory of Knowledge for a student to receive the IB diploma. In other words, D is the minimum passing score. Score distribution percentages are shown below for the 34 students that completed the IB Diploma Program in May 2008, with Millard North data from previous years included for comparison.

| Millard North IB May 2004 - 2008 EE and TOK Results |       |                                        |       |