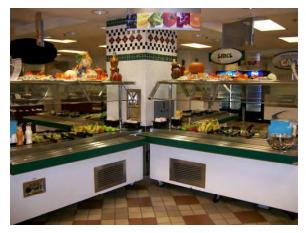

Mrs. Poole commented that she went out to visit schools, and she did go to Millard West for lunch because she had received emails in regards to the lunch program at the secondary level, which was mainly at Millard West. She said most of the kids were eating hot lunch. She said she had the pasta and that the sauce seemed to be watered down with not much flavor. She asked Dr. Lutz to have food service set up meetings with the high school student council members, and with high school athletes because those are the kids that might have bigger appetites and don't get home until early evening.

Mrs. Poole asked the student representatives to comment about the student lunches good or bad, and if they wanted to do it in private they could do that also.

Mrs. Poole said she toured Upchurch Elementary. While she was there she did ask parents who have high school students about their feelings on the lunches and they agreed with her about the high school lunches. However, there wasn't a problem with the elementary lunches, so it must be a secondary issue.

Mrs. Poole advised the board that she will be coming a little bit late to the NASB Area Membership meeting, and will be driving herself.

Dave Anderson reported that he has been checking around about the school lunches, and has not received any negative feed back from the elementary level, but has received negative comments from Millard North and Millard West. Mr. Anderson said he would be interested in the comments from the student representatives, also.

Mike Kennedy said he has talked to people in regards to the lunch issue from Millard North who indicated the food was down this year, but received nothing but positive comments about the elementary program. Mr. Kennedy said he was glad the administration was working with the food service management team. He also encouraged the student representatives to relay any pertinent information from their constituents.

Mrs. Stothert reported that she did receive two emails in regards to the food issue at Millard West. She continued by recapping the Food Service Committee that she served on several years ago with Mr. Burwell, Mrs. Poole, community members, students, and staff and with the information from the federal government that the committee made it a priority to go with a nutrition based program. She said she would support the idea of reconvening this committee with the new representative from Sodexo to re-evaluate, but she would not support going away from nutrition based.

Brittney Albin, student representatives from Millard South, Emily Nowell, student representatives from Millard West, and Maurice Green, student representative from Millard North all updated the board on activities in academics and athletics which have taken place at their respective high schools. All three student representatives expressed some dissatisfaction in regards to the food issue at their high schools.