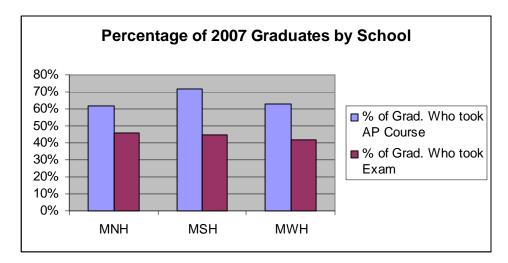

ms taken, and grades of 4 or higher in eight or more of these exams. This past year, NHS and SHS each had one National AP Scholar and WHS had two.



#### One-Year Post Graduate Study

The one-year post graduate study conducted in June of 2008 with the graduates of 2007 shows that 66% of that class took at least one AP course and 45% of the survey respondents took at least one exam. Among those who reported taking an AP exam, 71% stated that they either received college credit or had a college course waived. This translates to 32% of the graduates overall having earned college credit or having courses waived.

Also included in the one year post graduate study was information for each high school. The percentage of graduates who took AP courses was compared to the percentage taking exams.



## AGENDA SUMMARY SHEET

| AGENDA ITEM:                          | International Baccalaureate Diploma Program                                                                                                                                                                                                                                                           |  |  |  |  |  |
|---------------------------------------|-------------------------------------------------------------------------------------------------------------------------------------------------------------------------------------------------------------------------------------------------------------------------------------------------------|--|--|--|--|--|
| MEETING DATE:                         | October 20, 2008