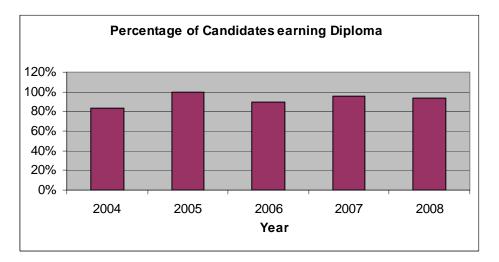

-------|---------|---------|---------|---------|---------|---------|--|--|
| Grade                        | 2001-02 | 2002-03 | 2003-04 | 2004-05 | 2005-06 | 2006-07 | 2007-08 | 2008-09 |  |  |
| 9                            | 46      | 59      | 45      | 63      | 89      | 72      | 79      | 111     |  |  |
| 10                           | 28      | 48      | 40      | 46      | 58      | 69      | 68      | 62      |  |  |
| 11                           |         | 23      | 29      | 25      | 30      | 41      | 56      | 56      |  |  |
| 12                           |         |         | 18      | 21      | 19      | 23      | 34      | 54      |  |  |

In 2007-2008, Millard North had 34 IB Diploma candidates. Thirty-one students or 94% were successful recipients of the Diploma.



### Test Results

As part of the requirements to receive the IB diploma, each candidate must complete the coursework and tests in 6 subjects during their junior and senior years. The subject tests fall into 2 levels, Standard Level (SL) and Higher Level (HL). Standard Level tests are taken after 1 year of coursework with the exception of World Languages which tests at the end of 5 years for French, German, and Spanish and at the end of 4 years for Latin. Higher Level tests follow 2 years of coursework. Millard North had 88 students complete 239 subject tests in May 2008. Results by subject are shown in the following table.

| Millard North DP                                                                     | Subject T | ests: May 2008 | Res                           | ults |    |   |