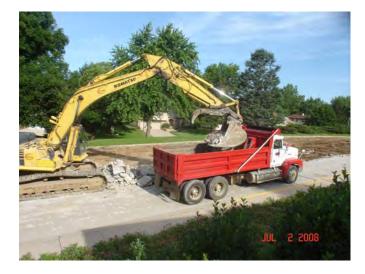

| Architect / Engi | neer: LRA                      |  |  |
| Contractor:      | <b>Carley Construction</b>     |  |  |

**Project Manager:** Bid Award: Quantity Variance: Amended Contract:

#### Ed Rockwell 128 \$ 136,906 <u>\$ 2,084</u> (1.52%) \$ 138,990

#### Description of work:

The entire concrete drive and all parking areas on the west side of the building are being replaced with new 7" concrete paving, due to deterioration of the existing (36 years old). Eight additional parking spaces are being added (new total 53) and 5 ADA stalls are being improved to become fully compliant.

#### Status of progress:

Project is fully completed and closed out.

#### Change Order information:

No change orders. The additional cost shown stems from a variance in estimated vs. actual quantities.









| Location:         | Beadle Middle School            |  |  |  |  |
|-------------------|---------------------------------|--|--|--|--|
| Project Title:    | Grading & Drainage Improvements |  |  |  |  |
| Architect / Engin | neer: BCDM                      |  |  |  |  |
| Contractor:       | <b>Neuvirth Construction</b>    |  |  |  |  |

Project Manager: Bid Award: Change Orders: Amended Contract: Ed Rockwell <sup>129</sup> \$ 45,000 <u>\$ 900</u> (0.2%) \$ 45,900

#### Description of work:

This project has been designed to relieve several long-standing issues related to water ponding and poor water drainage near the exterior walls of the building at several locations.

<u>Status of progress:</u> **Project is fully completed and closed out.** 

#### Change Order information:

One