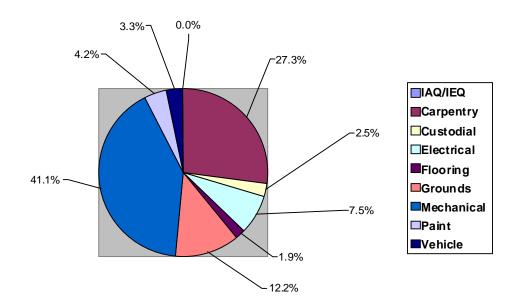

RDERS**

Below is a breakdown for work orders received and completed for the period of June 21 – September 30, and still open to date:

|                 | Received | Completed | Open |
|-----------------|----------|-----------|------|
| IAQ/IEQ         | 0        | 0         | 0    |
| Carpentry       | 763      | 744       | 257  |
| Custodial       | 69       | 77        | 8    |
| Electrical      | 209      | 182       | 44   |
| Flooring        | 53       | 57        | 16   |
| Grounds         | 341      | 365       | 206  |
| HVAC/Mechanical | 1146     | 1061      | 309  |
| Painting        | 117      | 98        | 111  |
| Vehicle         | 92       | 94        | 27   |
| Total           | 2790     | 2678      | 978  |









#### Percentage of Work Orders Received by Department







Below is a breakdown of all open work orders in the system by age (in days) through 10/2/08.

| Days Open  | 0-14  | 15-28 | 29-60 | 61-90 | 91-<br>120 | 121-<br>150 | 151-<br>180 | 181-<br>365 | 365+ |
|------------|-------|-------|-------|-------|------------|-------------|-------------|-------------|------|
| IAQ/IEQ    | 0     | 0     | 0     | 0     | 0          | 0           | 0           | 0           | 0    |
| Carpentry  | 64    | 29    | 51    | 34    | 33         | 13          | 5           | 15          | 13   |
| Custodial  | 4     | 2     | 1     | 1     | 0          | 0           | 0           | 0           | 0    |
| Electrical | 21    | 12    | 11    | 0     | 0          | 0           | 0           | 0           | 0    |
| Flooring   | 4     | 1     | 1     | 2     |