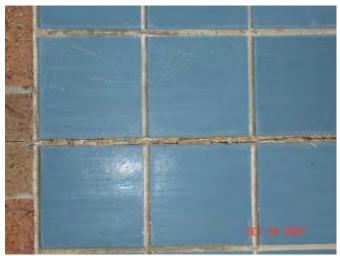

itions at Neihardt in recent years.

<u>Status of progress:</u> **Project is fully completed and closed out.** 



Location:Aldrich, Disney, Neihardt, AMSProject Title:Weatherproofing ImprovementsArchitect / Engineer:NoneContractor:McGill Restoration

Project Manager: Contract Amount: Change Orders: Amended Contract: MPS Maintenafice \$ 165,481 <u>\$ 00,000</u> (0.0%) \$ 165,481

#### Description of work:

Each year a group of 3 to 5 buildings is identified to receive a scope of work described as "weatherproofing". The scope typically includes replacement of damaged brick, brick mortar tuck pointing, brick sealing, removal and replacement of exterior caulking, flashing repairs, etc.

<u>Status of progress:</u> **Project is fully completed and closed out.** 



Disney

Aldrich



Neihardt



Andersen MS

| Location:         | Ackerman Elementary           |  |  |  |  |
|-------------------|-------------------------------|--|--|--|--|
| Project Title:    | <u>Re-roof Phase I of II</u>  |  |  |  |  |
| Architect / Engin | neer: <b>BVH</b>              |  |  |  |  |
| Contractor:       | <b>Boone Brothers Roofing</b> |  |  |  |  |

 Project Manager:
 Ed Rockwell
 132

 Bid Award:
 \$ 273,000

 Change Orders:
 \$ 1,825
 (0.67%)

 Amended Contract:
 \$ 274,825

#### Description of work:

Approximately 24,200 SF of the roof over the southeastern portion of the building is being replaced to address significant deterioration of the existing roof. This is the first major roof replacement project for the building, opened in 1981. Only the base bid scope was awarded.

#### Status of pr