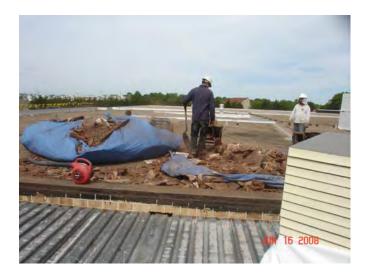

|  |  |  |  |
| Contractor:       | <b>Boone Brothers Roofing</b> |  |  |  |  |

 Project Manager:
 Ed Rockwell
 132

 Bid Award:
 \$ 273,000

 Change Orders:
 \$ 1,825
 (0.67%)

 Amended Contract:
 \$ 274,825

#### Description of work:

Approximately 24,200 SF of the roof over the southeastern portion of the building is being replaced to address significant deterioration of the existing roof. This is the first major roof replacement project for the building, opened in 1981. Only the base bid scope was awarded.

#### Status of progress:

Project is fully completed and closed out.

#### Change Order information:

One change order was processed to remove and replace a small amount of metal roof deck and one set of mechanical louvers, both found to be deteriorated from corrosion.









Location:North High SchoolProject Title:Re-roof Phase II-08Architect / Engineer:BVHContractor:McKinnis Roofing

Description of work:

Approximately 37,700 SF of original roofing is being replaced over the northeast portion of the building. This section of the building was opened in 1981. Most of the area being replaced was treated with a resaturation process in the early 1990's. Only the base bid was awarded.

#### Status of progress:

Project is fully completed and closed out.

#### Change Order information:

One change order was processed to provide and install missing roof edge nailers and insulation for an expansion joint. Two roof drains were also raised to accommodate increased insulation.









Project Manager: Bid Award: Change Orders: Amended Contract: Ed Rockwell <sup>133<