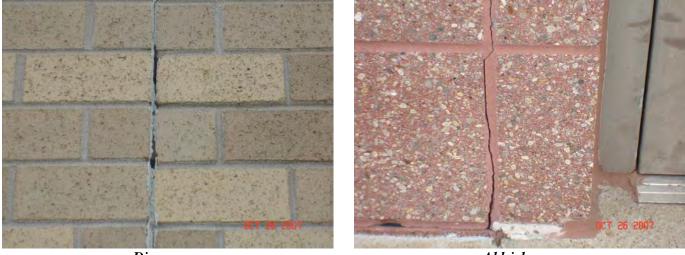

ch used to replace similar conditions at Neihardt in recent years.

<u>Status of progress:</u> **Project is fully completed and closed out.** 



Location:Aldrich, Disney, Neihardt, AMSProject Title:Weatherproofing ImprovementsArchitect / Engineer:NoneContractor:McGill Restoration

Project Manager: Contract Amount: Change Orders: Amended Contract: MPS Maintenafice \$ 165,481 <u>\$ 00,000</u> (0.0%) \$ 165,481

#### Description of work:

Each year a group of 3 to 5 buildings is identified to receive a scope of work described as "weatherproofing". The scope typically includes replacement of damaged brick, brick mortar tuck pointing, brick sealing, removal and replacement of exterior caulking, flashing repairs, etc.

<u>Status of progress:</u> **Project is fully completed and closed out.** 



Disney

Aldrich



Neihardt



Andersen MS

| Location:         | Ackerman Elementary           |  |  |  |  |
|-------------------|-------------------------------|--|--|--|--|
| Project Title:    | <u>Re-roof Phase I of II</u>  |  |  |  |  |
| Architect / Engin | neer: <b>BVH</b>              |  |  |  |  |
| Contractor:       | <b>Boone Brothers Roofing</b> |  |  |  |  |

 Project Manager:
 Ed Rockwell
 132

 Bid Award:
 \$ 273,000

 Change Orders:
 \$ 1,825
 (0.67%)

 Amended Contract:
 \$ 274,825

#### Description of work:

Approximately 24,200 SF of the roof over the southeastern portion of the building is being replaced to address significant deterioration of the existing roof. This is the first major roof replacement project for the building, opened in 1981. Only the base bid scope