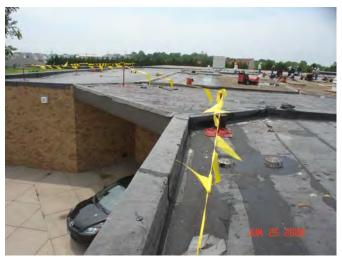

|  |  |  |  |
| Contractor:       | <b>Boone Brothers Roofing</b> |  |  |  |  |

 Project Manager:
 Ed Rockwell
 132

 Bid Award:
 \$ 273,000

 Change Orders:
 \$ 1,825
 (0.67%)

 Amended Contract:
 \$ 274,825

#### Description of work:

Approximately 24,200 SF of the roof over the southeastern portion of the building is being replaced to address significant deterioration of the existing roof. This is the first major roof replacement project for the building, opened in 1981. Only the base bid scope was awarded.

#### Status of progress:

Project is fully completed and closed out.

#### Change Order information:

One change order was processed to remove and replace a small amount of metal roof deck and one set of mechanical louvers, both found to be deteriorated from corrosion.









Location:North High SchoolProject Title:Re-roof Phase II-08Architect / Engineer:BVHContractor:McKinnis Roofing

Description of work:

Approximately 37,700 SF of original roofing is being replaced over the northeast portion of the building. This section of the building was opened in 1981. Most of the area being replaced was treated with a resaturation process in the early 1990's. Only the base bid was awarded.

#### Status of progress:

Project is fully completed and closed out.

#### Change Order information:

One change order was processed to provide and install missing roof edge nailers and insulation for an expansion joint. Two roof drains were also raised to accommodate increased insulation.









Project Manager: Bid Award: Change Orders: Amended Contract: Ed Rockwell <sup>13