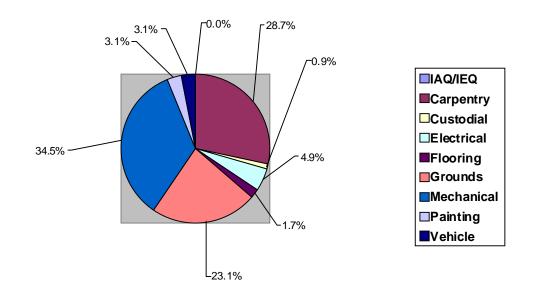

4.04 | 4.23 | 4.05    | 4.35  |

## **MAINTENANCE WORK ORDERS**

Below is a breakdown for work orders received and completed for the period of June 21 – September 30, and still open to date:

|                 | Received | Completed | Open |
|-----------------|----------|-----------|------|
| IAQ/IEQ         | 0        | 0         | 0    |
| Carpentry       | 763      | 744       | 257  |
| Custodial       | 69       | 77        | 8    |
| Electrical      | 209      | 182       | 44   |
| Flooring        | 53       | 57        | 16   |
| Grounds         | 341      | 365       | 206  |
| HVAC/Mechanical | 1146     | 1061      | 309  |
| Painting        | 117      | 98        | 111  |
| Vehicle         | 92       | 94        | 27   |
| Total           | 2790     | 2678      | 978  |









#### Percentage of Work Orders Received by Department







Below is a breakdown of all open work orders in the system by age (in days) through 10/2/08.

| Days Open  | 0-14  | 15-28 | 29-60 | 61-90 | 91-<br>120 | 121-<br>150 | 151-<br>180 | 181-<br>365 | 365+ |
|------------|-------|-------|-------|-------|------------|-------------|-------------|-------------|------|
| IAQ/IEQ    | 0     | 0     | 0     | 0     | 0          | 0           | 0           | 0           | 0    |
| Carpentry  | 64    | 29    | 51    | 34    | 33         | 13          | 5           | 15          | 13   |
| Custodial  | 4     | 2     | 1     | 1     | 0          | 0           | 0           | 0           | 0    |
| Electrical | 21    | 12    | 11    | 0     | 0          | 0           | 0           | 0