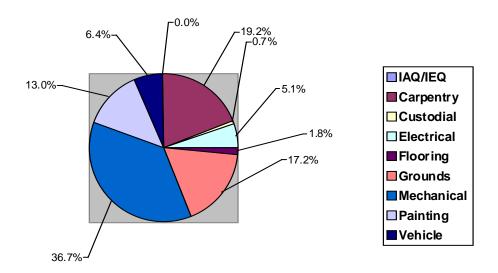

own for work orders received and completed for the period of October – December, 2008

|                 | Received | Completed | Open |
|-----------------|----------|-----------|------|
| IAQ/IEQ         | 0        | 0         | 0    |
| Carpentry       | 610      | 728       | 117  |
| Custodial       | 56       | 49        | 4    |
| Electrical      | 162      | 175       | 31   |
| Flooring        | 34       | 34        | 11   |
| Grounds         | 234      | 309       | 105  |
| HVAC/Mechanical | 978      | 1033      | 224  |
| Painting        | 51       | 83        | 79   |
| Vehicle         | 89       | 71        | 39   |
| Total           | 2214     | 2482      | 610  |

#### Percentage of Work Orders Received by Department







#### Percentage of Work Orders Open by Department



Below is a breakdown of all open work orders in the system by age (in days) through 12/31/2008

| Days Open  | 0-14  | 15-28 | 29-60 | 61-90 | 91-<br>120 | 121-<br>150 | 151-<br>180 | 181-<br>365 | 365+ |
|------------|-------|-------|-------|-------|------------|-------------|-------------|-------------|------|
| IAQ/IEQ    | 0     | 0     | 0     | 0     | 0          | 0           | 0           | 0           | 0    |
| Carpentry  | 43    | 14    | 30    | 10    | 3          | 3           | 2           | 4           | 8    |
| Custodial  | 2     | 0     | 1     | 1     | 0          | 0           | 0           | 0           | 0    |
| Electrical | 9     | 5     | 14    | 3     | 0          | 0           | 0           | 0           | 0    |
| Flooring   | 4     | 1     | 1     | 1     | 1