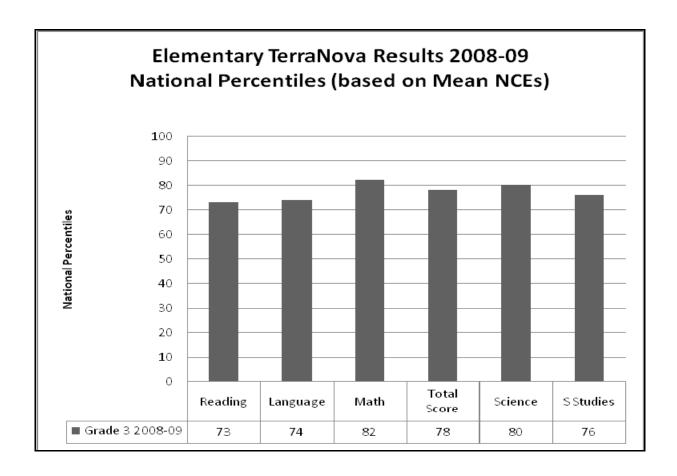

#### I. Reports

- 1. Enrollment Report
- 2. Terra Nova Report
- 3. Legislative Update
- 4. Technology Projects Update
- 5. Quarterly Investment Report
- 6. Quarterly Food Service Report
- 7. Quarterly Maintenance and Operations Report
- 8. Quarterly Summer Projects Construction Report
- 9. High Ability Learner Program, Identification Process

- 1. Enrollment Report
- 2. Terra Nova Report
- 3. Legislative Update
- 4. Technology Projects Update
- 5. Quarterly Investment Report
- 6. Quarterly Food Service Report
- 7. Quarterly Maintenance and Operations Report
- 8. Quarterly Summer Projects Construction Report
- 9. High Ability Learner Program, Identification Process