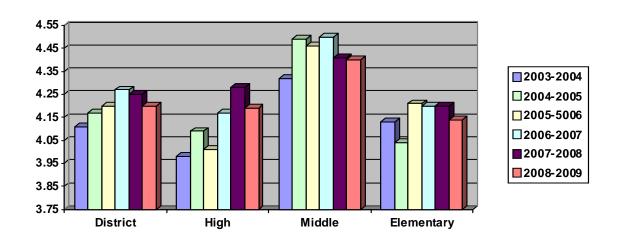

| 4.02               |
| 2003-2004 YTD | 351                  | 4.11                | 4.10                 | 4.19                   | 3.96               |





#### **Comparison by School Type**

|               | High School | Middle School | <b>Elementary School</b> |
|---------------|-------------|---------------|--------------------------|
| 2008-2009 YTD | 4.19        | 4.40          | 4.14                     |
| 2007-2008 YTD | 4.28        | 4.41          | 4.20                     |
| 2006-2007 YTD | 4.17        | 4.50          | 4.20                     |
| 2005-2006 YTD | 4.01        | 4.46          | 4.21                     |
| 2004-2005 YTD | 4.09        | 4.49          | 4.04                     |
| 2003-2004 YTD | 3.98        | 4.32          | 4.13                     |



Below is a breakdown on how the teachers rated their school grounds. The crews were re-organized this mowing season, so we now have 4 crews as opposed to the 3 crews in the previous years. Below are the break downs for the crew assignments and how the teachers in those areas rated grounds. For comparison purposes, the previous school year Teacher Surveys were re-calculated reflecting the new assignments.

|               | East | West | Central | North |
|---------------|------|------|---------|-------|
| 2008-2009 YTD | 3.78 | 4.32 | 4.04    | 4.15  |
| 2007-2008 YTD | 4.21 | 4.07 | 4.06    | 3.99  |
| 2006-2007 YTD | 4.04 | 4.23 | 4.05    | 4.35  |





## **MAINTENANCE WORK ORDERS**

Below is a breakdown for work orders received and completed for the period of October – December, 2008