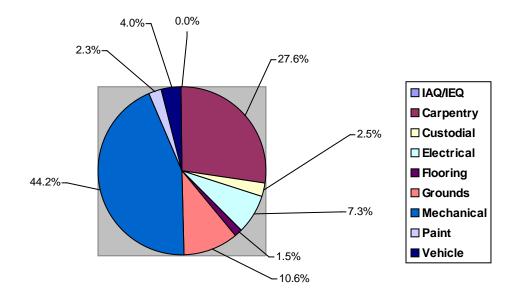

|





## **MAINTENANCE WORK ORDERS**

Below is a breakdown for work orders received and completed for the period of October – December, 2008

|                 | Received | Completed | Open |
|-----------------|----------|-----------|------|
| IAQ/IEQ         | 0        | 0         | 0    |
| Carpentry       | 610      | 728       | 117  |
| Custodial       | 56       | 49        | 4    |
| Electrical      | 162      | 175       | 31   |
| Flooring        | 34       | 34        | 11   |
| Grounds         | 234      | 309       | 105  |
| HVAC/Mechanical | 978      | 1033      | 224  |
| Painting        | 51       | 83        | 79   |
| Vehicle         | 89       | 71        | 39   |
| Total           | 2214     | 2482      | 610  |

#### Percentage of Work Orders Received by Department







#### Percentage of Work Orders Open by Department



Below is a breakdown of all open work orders in the system by age (in days) through 12/31/2008

| Days Open  | 0-14  | 15-28 | 29-60 | 61-90 | 91-<br>120 | 121-<br>150 | 151-<br>180 | 181-<br>365 | 365+ |
|------------|-------|-------|-------|-------|------------|-------------|-------------|-------------|------|
| IAQ/IEQ    | 0     | 0     | 0     | 0     | 0          | 0           | 0           | 0           | 0    |
| Carpentry  | 43    | 14    | 30    | 10    | 3          | 3           | 2           | 4           | 8    |
| Custodial  | 2     | 0     | 1     | 1     | 0          | 0           | 0           | 0           | 0    |
| Electrical | 9     | 5     | 14    | 3     | 0          | 0           | 0           | 0