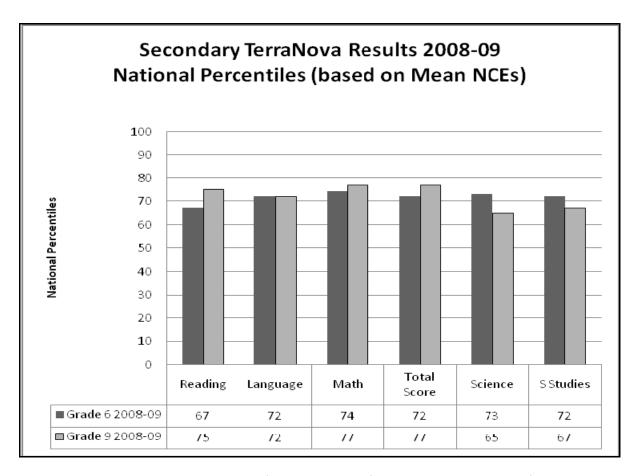

#### I. Reports

- 1. Enrollment Report
- 2. Terra Nova Report
- 3. Legislative Update
- 4. Technology Projects Update
- 5. Quarterly Investment Report
- 6. Quarterly Food Service Report
- 7. Quarterly Maintenance and Operations Report
- 8. Quarterly Summer Projects Construction Report
- 9. High Ability Learner Program, Identification Process

- 1. Enrollment Report
- 2. Terra Nova Report
- 3. Legislative Update
- 4. Technology Projects Update
- 5. Quarterly Investment Report
- 6. Quarterly Food Service Report
- 7. Quarterly Maintenance and Operations Report
- 8. Quarterly Summer Projects Construction Report
- 9. High Ability Learner Program, Identification Process