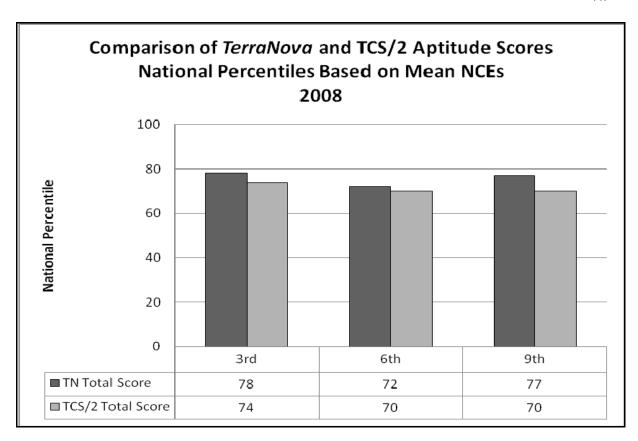

#### I. Reports

- 1. Enrollment Report
- 2. Terra Nova Report
- 3. Legislative Update
- 4. Technology Projects Update
- 5. Quarterly Investment Report
- 6. Quarterly Food Service Report
- 7. Quarterly Maintenance and Operations Report
- 8. Quarterly Summer Projects Construction Report
- 9. High Ability Learner Program, Identification Process

- 1. Enrollment Report
- 2. Terra Nova Report
- 3. Legislative Update
- 4. Technology Projects Update
- 5. Quarterly Investment Report
- 6. Quarterly Food Service Report
- 7. Quarterly Maintenance and Operations Report
- 8. Quarterly Summer Projects Construction Report
- 9. High Ability Learner Program, Identification Process