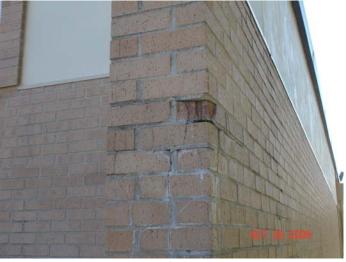

the adjacent Computer Lab is being replaced with current standard materials and methods.

#### Status of progress:

Project is currently in design.









Cather, Cody, Norris MPS Maintenatie Location: Project Manager:

**Weatherproofing Improvements** \$ 000,000 Project Title: Contract Amount:

Architect / Engineer: None

**\$ 00,000** (0.0%) Change Orders: Contractor: **McGill Restoration** Amended Contract: \$ 000,000

#### Description of work:

Each year a group of 3 to 5 buildings is identified to receive a scope of work that typically includes replacement of damaged brick, brick mortar tuck pointing, brick sealing, removal and replacement of exterior caulking, flashing repairs, etc.

#### Status of progress:

Work has been ordered and scheduled with contractor.





Cather Cather





Cody Norris

Location: Montclair, Sandoz, North Middle Project Manager: Kim Thompson 99

Project Title: Metal Door & Frame Replacements Bid Award: \$00,000

Architect / Engineer: TSA Change Orders: \$ 0,000 (0.0%)
Contractor: TBD Amended Contract: \$ 00,000

#### Description of work:

In multiple locations at the 3 buildings, exterior and vestibule metal door frames, metal doors and door hardware are being replaced due to age and deterioration.

#### Status of progress:

Project is currently in design.

#### **Change Order information:**





Sandoz

Montclair





North Middle North Middle

Kim Thompson<sup>200</sup> **Cather Elementary** Location: Project Manager: **Carpet Replacement** \$ 000,000 Contract Amount:

Project Title: **BCDM Architects** Architect / Engineer:

**\$ 00,000