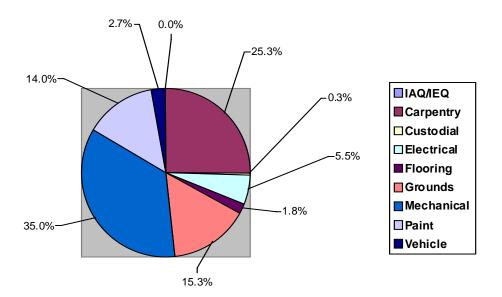

Reports included an Enrollment Report, the No Child Left Behind: Adequate Yearly Progress Report, the Advanced Placement Report 2008-2009, an International Baccalaureate Report 2008-2009, and a Career Academy Development Update.