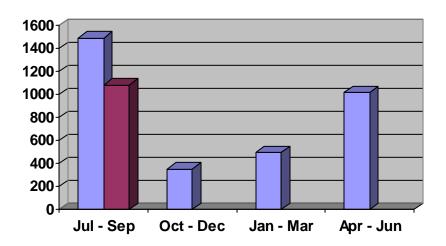

1 hour Managers Meeting. Total Training Hours: 6.0
- 21 Elementary School Kitchen Managers attended a 1 hours Managers Meeting. Total Training Hours: 21.0
- New Employee Orientation was held with 3 employees. Total Training Hours: 18.00

|                                     | July –<br>September | October –<br>December | January –<br>March | April –<br>June | Year to Date |
|-------------------------------------|---------------------|-----------------------|--------------------|-----------------|--------------|
| Total Training<br>Hours – 2009/2010 | 1080.50             | -                     | -                  | -               | 1080.50      |
| Total Training<br>Hours – 2008/2009 | 1491.50             | 351.50                | 496.50             | 1016.50         | 3356.00      |



■ Training Hours 08/09■ Training Hours 09/10





# **Financial Performance**

The financial performance for July - September is reported below. We are pleased with the first quarter results and will continue to monitor finances closely. Currently we are ahead of 1<sup>st</sup> quarter of last year, and are forecasting that we will remain ahead with our year to date numbers.

|                                        | 1 <sup>st</sup> Quarter 2009 | 1 <sup>st</sup> Quarter 2008 | Variance        |
|----------------------------------------|------------------------------|------------------------------|-----------------|
| Income                                 | \$1,874,202                  | \$1,699,129                  | \$175,073       |
| Rebates                                | \$103,4