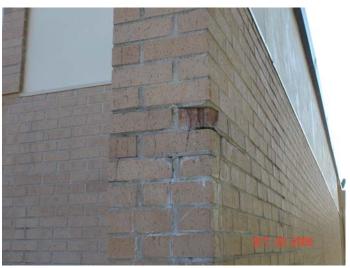

Motion by Brad Burwell, seconded by Linda Poole, that the program with Ombudsman (Educational Services of America) for long-term suspended and/or expelled students be approved for an amount not to exceed \$667,500 and that the Associate Superintendent for Educational Services, in consultation with District Legal Counsel, be authorized and directed to execute any and all documents related to this project, upon roll call vote, all members voted aye. Motion carried.