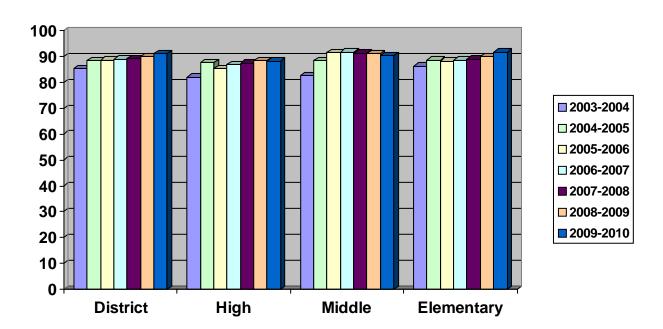

Reports included an Enrollment Report, the No Child Left Behind: Adequate Yearly Progress Report, the Advanced Placement Report 2008-2009, an International Baccalaureate Report 2008-2009, and a Career Academy Development Update.