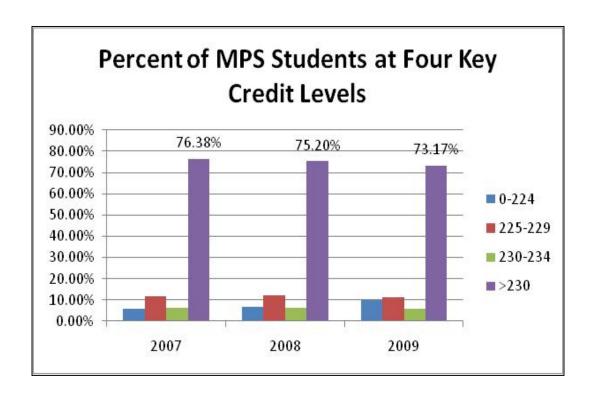

#### I. Reports

- 1. Quarterly Summer Projects Report
- 2. Quarterly Operation and Maintenance Report
- 3. Quarterly Food Service Report
- 4. Graduation Requirements Report

#### I. Reports:

- 1. Quarterly Summer Projects Report
- 2. Quarterly Operation and Maintenance Report
- 3. Quarterly Food Service Report
- 4. Graduation Requirements Report