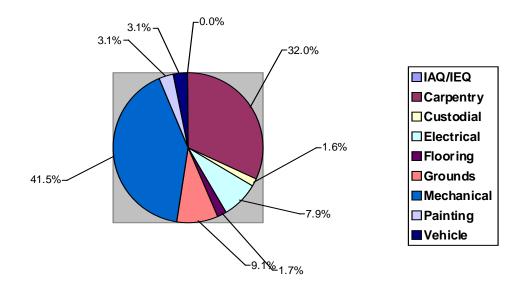

Reports included an Enrollment Report, the No Child Left Behind: Adequate Yearly Progress Report, the Advanced Placement Report 2008-2009, an International Baccalaureate Report 2008-2009, and a Career Academy Development Update.