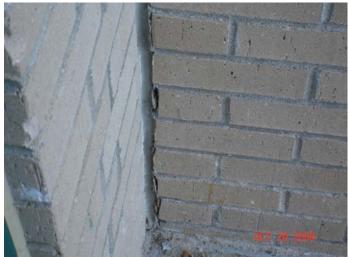

Motion by Brad Burwell, seconded by Linda Poole, that the program with Ombudsman (Educational Services of America) for long-term suspended and/or expelled students be approved for an amount not to exceed \$667,500 and that the Associate Superintendent for Educational Services, in consultation with District Legal Counsel, be authorized and directed to execute any and all documents related to this project, upon roll call vote, all members voted aye. Motion carried.