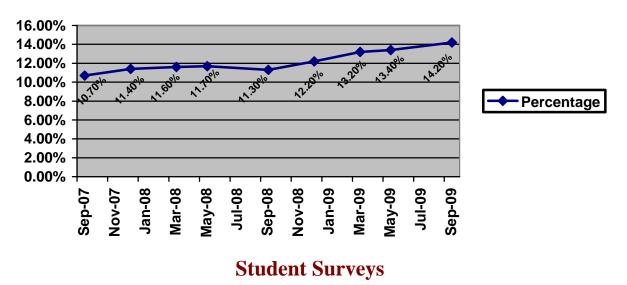

| 67,121          | 61,046          | +6,075   |
| Average Breakfast/Day | 1,974           | 1,795           | +179     |
| Lunch                 | 496,366         | 492,062         | +4,304   |
| Average Lunch/Day     | 14,599          | 14,472          | +127     |

Below is a summary of the Free and Reduced students currently enrolled at Millard Public Schools, along with the percentage as it relates to total enrollment. (As of September 30, 2009)

|                  | Free | Reduced | Free & Reduced Percentage |
|------------------|------|---------|---------------------------|
| 2009-2010 (Sept) | 2171 | 978     | 14.2%                     |
| 2008-2009 (Sept) | 1659 | 811     | 11.3%                     |
| 2007-2008 (Sept) | 1629 | 680     | 10.7%                     |



Student Surveys will be distributed again this fall. Last year, we distributed 7964 surveys
to all grade levels. Once surveys are in, we will report out the comparison to the previous
year's surveys.



#### **AGENDA SUMMARY SHEET**

**Agenda Item: Graduation Requirements** 

**Meeting Date:** October 19, 2009

**Department: Educational Services** 

Title and Brief

**Description:** Graduation Requirements Proposed Changes

**Action Desired: Information Only** 

**Background:** Graduation requirements were last changed in May 1999 applicable to the graduating

class of 2004 and beyond. Since that time, there have been periodic inquiries, by Board of Education members and others, as to when and in what manner graduation

requirements might be adjusted again.

During the last two years, th