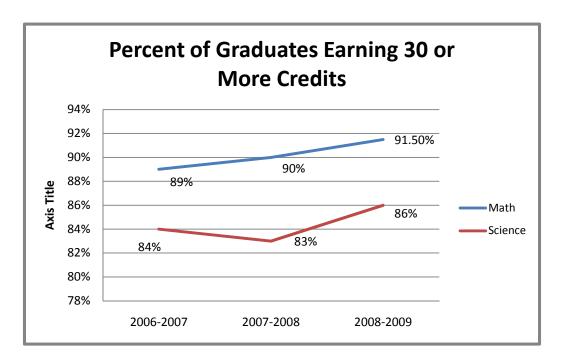

#### I. Reports

- 1. Quarterly Summer Projects Report
- 2. Quarterly Operation and Maintenance Report
- 3. Quarterly Food Service Report
- 4. Graduation Requirements Report

#### I. Reports:

- 1. Quarterly Summer Projects Report
- 2. Quarterly Operation and Maintenance Report
- 3. Quarterly Food Service Report
- 4. Graduation Requirements Report