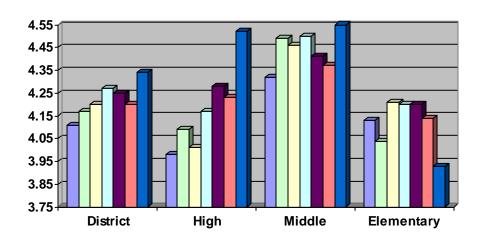

Reports included an Enrollment Report, the No Child Left Behind: Adequate Yearly Progress Report, the Advanced Placement Report 2008-2009, an International Baccalaureate Report 2008-2009, and a Career Academy Development Update.