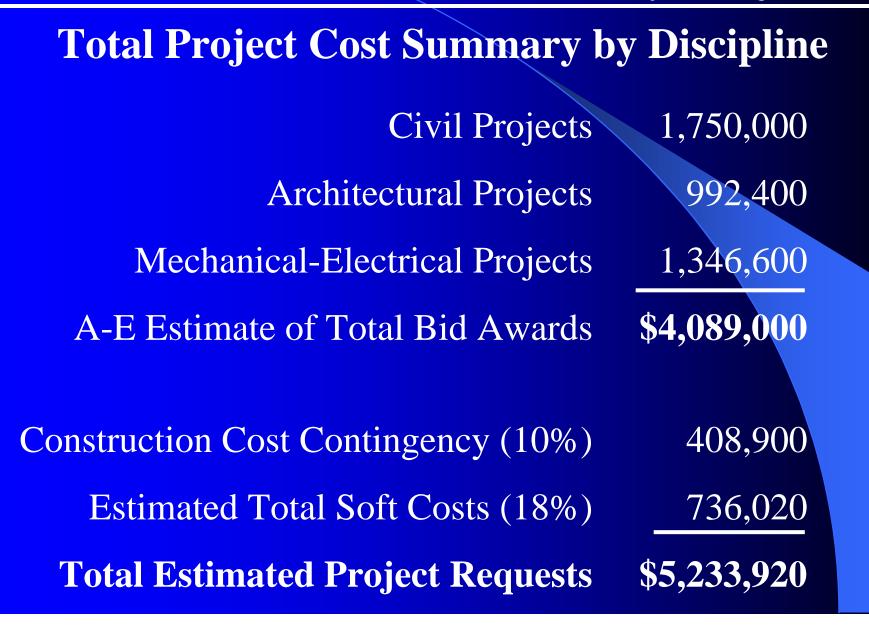

#### **Project Requests Recommended by Project & Maintenance Team for 2010**

| Rank | Location        | Project Description                                                | A-E Cost Estimate          |
|------|-----------------|--------------------------------------------------------------------|----------------------------|
| 1    | Cather          | Phase I re-roof and replacement of 5 HVAC roof top units (RTU's)   | \$ 975,000                 |
| 2    | Kiewit Middle   | Major HVAC system improvements and interior lighting upgrades      | \$ 575,000                 |
| 3    | Cody            | Replace asphalt drives and parking areas with concrete paving      | \$ 400,000                 |
| 4    | Neihardt        | Replace asphalt paving with concrete at north parking & new drive  | \$ 145,000                 |
| 5    | South High      | Phase I re-roofing areas B, J and F                                | \$ 231,500                 |
| 6    | South High      | West upper lot: Paving, lighting upgrades, entrance renovation     | \$ 565,000                 |
| 7    | Cottonwood      | Weatherproofing package                                            | \$ 42,000                  |
| 8    | Morton          | Weatherproofing package                                            | \$ 40,000                  |
| 9    | Sandoz          | Weatherproofing package                                            | \$ 38,000                  |
| 10   | South High      | Rebuild north (11-12) elevator and relocate existing equipment     | \$ 120,000                 |
| 11   | 4 Buildings     | Replace exterior doors, windows, frames and hardware               | \$ 50,000                  |
| 12   | Beadle Middle   | Mill and resurface running track, remove and replace south arc     | \$ 150,000                 |
| 13   | Andersen Middle | Remove and replace running track, improve to full 6 lanes          | \$ 250,000                 |
| 14   | North Middle    | Remove and replace running track, improve to full 6 lanes          | \$ 240,000                 |
| 15   | Cottonwood      | Replace carpet and flooring improvements throughout                | \$ 107,500                 |
| 16   | North Middle    | Phase II carpet replacements (all areas remaining from Phase I-08) | \$ 160,000                 |
|      |                 | Total Contract Award Requests                                      | \$ 4, <mark>089,000</mark> |
|      |                 | Construction Cost Contingency (10%)                                | \$ 408,900                 |
|      |                 | Soft Costs (18%)                                                   | \$ 736,020                 |
|      |                 | Total 2010 Project Requests                                        | \$ 5, <mark>233,920</mark> |