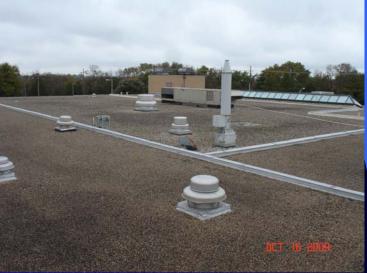

#### **MPS Roof Statistics**

#### Magnitude of Existing Roofs

•2.98 million sq. ft. (i.e., 66 football fields)
•149,000 sq. ft./yr (20-year avg. life)
•\$ 1.78 million/yr. budget (Bldg. Fund)

•Existing roofs currently beyond 20 yrs:

- **11** Elementary Schools
- 2 Middle Schools
- 1 High School (SHS)
- 5 Special Buildings

Regulation Football Field 150 ft x 300 ft = 45,000 SF

Millard Public Schools

Project Management

## **Cather Re-roof Phase I and RTU Replacements**

Millard Public Schools

Project Management

#### **SHS Re-roof** Phase I

Millard Public Schools

Project Management