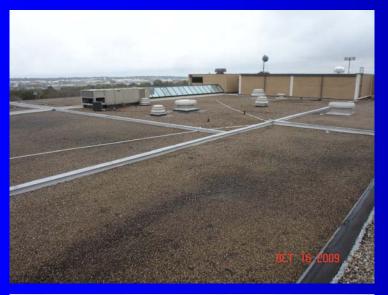

#### **MPS Roof Statistics**

#### Magnitude of Existing Roofs

•2.98 million sq. ft. (i.e., 66 football fields)
•149,000 sq. ft./yr (20-year avg. life)
•\$ 1.78 million/yr. budget (Bldg. Fund)

•Existing roofs currently beyond 20 yrs: