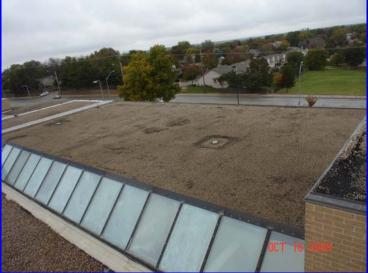

Replacement**









Millard Public Schools

Project Management

#### **BMS Track Renovation**









Millard Public Schools

Project Management

#### **NMS Track Replacement**









Millard Public Schools

Project Management

#### **MPS Roof Statistics**

#### Magnitude of Existing Roofs

•2.98 million sq. ft. (i.e., 66 football fields)
•149,000 sq. ft./yr (20-year avg. life)
•\$ 1.78 million/yr. budget (Bldg. Fund)

•Existing roofs currently beyond 20 yrs:

- **11** Elementary Schools
- 2 Middle Schools
- 1 High School (SHS)
- 5 Special Buildings



Regulation Football Field 150 ft x 300 ft = 45,000 SF

Millard Public Schools

Project Management

## **Cather Re-roof Phase I and RTU Replacements**









Millard Public Schools

Project Management

#### **SHS Re-roof** Phase I









Millard Public Schools

Project Management

#### **Exterior Door and Window Replacements**



Cody



North Middle



North Middle



North High

Millard Public Schools

Project Management

#### Weatherproofing: Cottonwood, Morton, Sandoz



Cottonwood





Morton



Sandoz

Millard Public Schools

Project Management

#### **Cottonwood Flooring Replacements**







Millard Public Schools

Project Management

#### **NMS Flooring Replacements Phase II**









Millard Public Schools

Project Management

#### **KMS HVAC and Lighting Improvements**









Millard Public Schools

Project Management

#### **SHS North Elevator Equipment Renovation**









Millard Public Schools

Project Management



#### Millard Public Schools

**Project Management** 

#### 2010 Summer Projects Tea