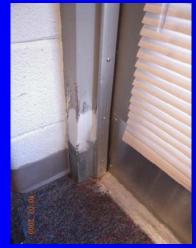

#### Weatherproofing: Cottonwood, Morton, Sandoz

Cottonwood

Morton

Sandoz

Millard Public Schools

Project Management