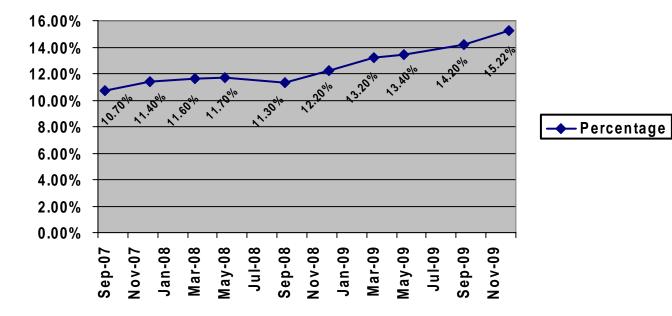

255         | +2,886       |
| Average Breakfast/Day | 1,284               | 1,221           | +63          |
| Lunch                 | 745,642             | 754,464         | -8,822       |
| Average Lunch/Day     | 8,772               | 8,672           | +100         |

Below is a summary of the Free and Reduced students currently enrolled at Millard Public Schools, along with the percentage as it relates to total enrollment. (As of December 30, 2009)

|                 | Free | Reduced | Free & Reduced<br>Percentage |
|-----------------|------|---------|------------------------------|
| 2009-2010 (Dec) | 2338 | 1031    | 15.22%                       |
| 2008-2009 (Dec) | 1802 | 861     | 12.20%                       |
| 2007-2008 (Dec) | 1692 | 782     | 11.40%                       |





## AGENDA SUMMARY SHEET

| AGENDA ITEM:                           | Quarterly Summer Projects Report (Not Bond Issue Related)                                                                                              |
|----------------------------------------|--------------------------------------------------------------------------------------------------------------------------------------------------------|
| <b>MEETING DATE:</b>                   | January 25, 2010                                                                                                                                       |
| DEPARTMENT:                            | General Administration