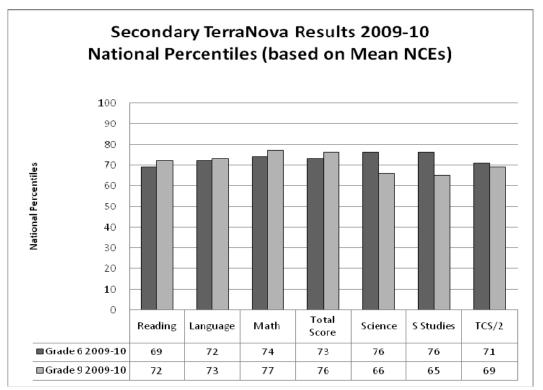

Second Edition

The TCS/2 is a group-administered aptitude test designed to be predictive of school success. It includes measures of understanding of verbal and non-verbal concepts, memory, and the comprehending of relationships between ideas.

#### **Results**

The results are presented both at the district level and at the building level in a non-cohort manner. The first analysis shows the overall district wide performance for  $3^{rd}$ ,  $6^{th}$ , and  $9^{th}$  grades using national percentiles, for the subtests and for the total score. The total score is based on reading, language, and math (i.e., science and social studies are <u>not</u> represented in the total score).



Elementary results varied from the 75th percentile (reading subtest) to the 83rd percentile (math subtest).



Middle school results varied from the  $68^{th}$  percentile in  $6^{th}$  grade reading to the  $76^{th}$  percentile for  $6^{th}$  grade science and social studies. High school results varied from the  $65^{th}$  percentile in  $9^{th}$  grade social studies to the  $77^{th}$  percentile for  $9^{th}$  grade math.



When comparing the 2009-2010  $3^{rd}$  grade students, to the  $3^{rd}$  grade students in 2008-2009, this year's students scored higher on five of six subtests and total score. In both years, students score well above the national average.



When comparing the 2009-2010 6th grade students, to the 6th grade students in 2008-2009, this year's students maintained the same high level of performance in language and math and improved in all other areas. In both years, the st