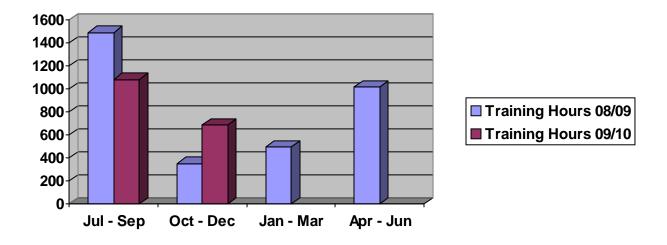

covering Fire Safety, Disaster Preparedness, HACCP Recordkeeping and Bloodborne Pathogens: Total Training Hours: 120
- Serve-Safe Training was given to 13 employees: Total Training Hours: 117

## Total December Training Hours: 237.0





|                                     | July –<br>September | October –<br>December | January –<br>March | April –<br>June | Year to Date |
|-------------------------------------|---------------------|-----------------------|--------------------|-----------------|--------------|
| Total Training<br>Hours – 2009/2010 | 1080.50             | 687.75                | -                  | -               | 1768.25      |
| Total Training<br>Hours – 2008/2009 | 1491.50             | 351.50                | 496.50             | 1016.50         | 3356.00      |



## **Financial Performance**

| 2 <sup>nd</sup> Quarter<br>Budget 2009 | 2 <sup>nd</sup> Quarter<br>Actual 2009                                                                             | 2 <sup>nd</sup> Quarter<br>Actual 2008                                                                                                                                                                     |
|----------------------------------------|--------------------------------------------------------------------------------------------------------------------|------------------------------------------------------------------------------------------------------------------------------------------------------------------------------------------------------------|
| \$2,881,344