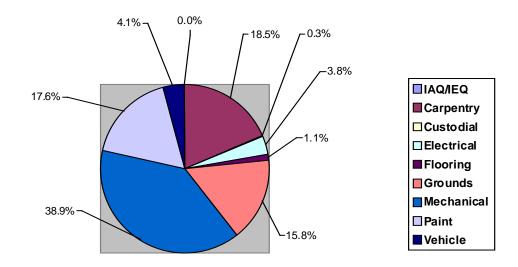

.23 4.05 4.35

### MAINTENANCE WORK ORDERS

Below is a breakdown for work orders received and completed for the period of October – December 2009.

|                 | Received | Completed | Open |
|-----------------|----------|-----------|------|
| IAQ/IEQ         | 0        | 0         | 0    |
| Carpentry       | 599      | 669       | 123  |
| Custodial       | 33       | 34        | 2    |
| Electrical      | 169      | 188       | 25   |
| Flooring        | 24       | 29        | 7    |
| Grounds         | 186      | 225       | 105  |
| Mechanical/HVAC | 881      | 916       | 259  |
| Painting        | 46       | 43        | 117  |
| Vehicle         | 75       | 68        | 27   |
| Total           | 2013     | 2172      | 665  |

#### Percentage of Work Orders Open by Department







#### -0.0% 3.7% 2.3% ·29.8% IAQ/IEQ Carpentry 1.6% Electrical Floor ing Grounds 43.8%-Mechanical 8.4% Painting -1.2% Vehicle 9.2%

#### Percentage of Work Orders Received by Department

Below is a breakdown of all open work orders in the system by age (in days) through 1/5/10.

| Days Open  | 0-14  | 15-28 | 29-60 | 61-90 | 91-<br>120 | 121-<br>150 | 151-<br>180 | 181-<br>365 | 365+ |
|------------|-------|-------|-------|-------|------------|-------------|-------------|-------------|------|
| IAQ/IEQ    | 0     | 0     | 0     | 0     | 0          | 0           | 0           | 0           | 0    |
| Carpentry  | 54    | 18    | 17    | 15    | 8          | 1           | 3           | 2           | 5    |
| Custodial  | 0     | 1     | 1     | 0     | 0          | 0           | 0