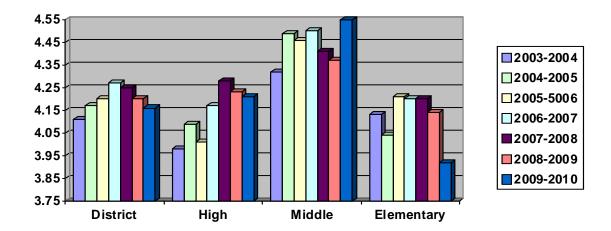

| 4.10                 | 4.19                   | 3.96               |

#### **Comparison by School Type**

|               | High School | Middle School | <b>Elementary School</b> |
|---------------|-------------|---------------|--------------------------|
| 2009-2010 YTD | 4.21        | 4.55          | 3.92                     |
| 2008-2009 YTD | 4.23        | 4.37          | 4.14                     |
| 2007-2008 YTD | 4.28        | 4.41          | 4.20                     |
| 2006-2007 YTD | 4.17        | 4.50          | 4.20                     |
| 2005-2006 YTD | 4.01        | 4.46          | 4.21                     |
| 2004-2005 YTD | 4.09        | 4.49          | 4.04                     |
| 2003-2004 YTD | 3.98        | 4.32          | 4.13                     |







#### **Grounds Department Results by Area** West Central East North 2009-2010 YTD 3.99 4.23 4.10 3.87 2008-2009 YTD 3.84 4.22 4.02 4.12 2007-2008 YTD 4.21 4.07 4.06 3.99 2006-2007 YTD 4.04 4.23 4.05 4.35

### MAINTENANCE WORK ORDERS

Below is a breakdown for work orders received and completed for the period of October – December 2009.

|                 | Received | Completed | Open |
|-----------------|----------|-----------|------|
| IAQ/IEQ         | 0        | 0         | 0    |
| Carpentry       | 599      | 669       | 123  |
| Custodial       | 33       | 34        | 2    |
| Electrical      | 169      | 188       | 25   |
| Flooring        | 24       | 29        | 7    |
| Grounds         | 186      | 225       | 105  |
| Mechanical/HVAC | 881      | 916       | 259  |
| Pain