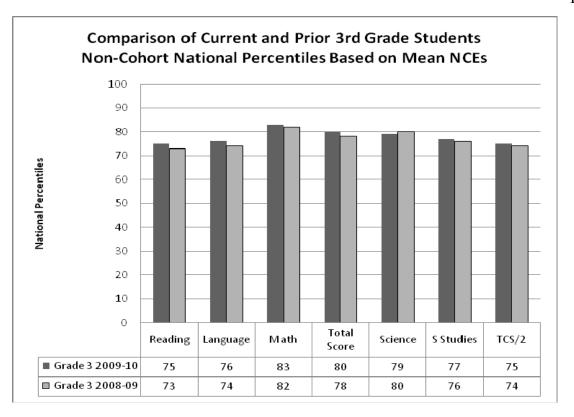

t the building level in a non-cohort manner. The first analysis shows the overall district wide performance for  $3^{rd}$ ,  $6^{th}$ , and  $9^{th}$  grades using national percentiles, for the subtests and for the total score. The total score is based on reading, language, and math (i.e., science and social studies are <u>not</u> represented in the total score).



Elementary results varied from the 75th percentile (reading subtest) to the 83rd percentile (math subtest).



Middle school results varied from the  $68^{th}$  percentile in  $6^{th}$  grade reading to the  $76^{th}$  percentile for  $6^{th}$  grade science and social studies. High school results varied from the  $65^{th}$  percentile in  $9^{th}$  grade social studies to the  $77^{th}$  percentile for  $9^{th}$  grade math.



When comparing the 2009-2010  $3^{rd}$  grade students, to the  $3^{rd}$  grade students in 2008-2009, this year's students scored higher on five of six subtests and total score. In both years, students score well above the national average.



When comparing the 2009-2010 6th grade students, to the 6th grade students in 2008-2009, this year's students maintained the same high level of performance in language and math and improved in all other areas. In both years, the student scored well above the national average.



When comparing the 2009-2010 9th grade students, to the 9th grade students in 2008-2009, this year's students scored higher on 2 subtests as compared to last year's students. In both years, students score well above the national average.



The Test of Cognitive Skills is