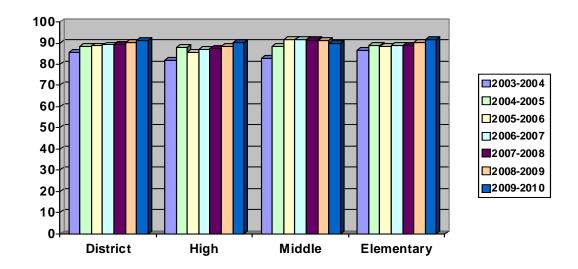

|
| High School      | 90.184%       | 88.058%       |
| Middle School    | 89.865%       | 90.224%       |
| Elementary/Other | 91.729%       | 89.338%       |





|                  | YTD 09-10 | YTD 08-09 | YTD 07-08 | YTD 06-07 | YTD 05-06 | YTD 04-05 | YTD 03-04 |
|------------------|-----------|-----------|-----------|-----------|-----------|-----------|-----------|
| District Average | 90.763%   | 90.086%   | 89.305%   | 89.067%   | 88.626%   | 88.515%   | 85.387%   |
| High School      | 88.252%   | 88.402%   | 87.537%   | 86.910%   | 85.362%   | 87.716%   | 82.037%   |
| Middle School    | 90.144%   | 91.244%   | 91.359%   | 91.819%   | 91.604%   | 88.395%   | 82.741%   |
| Elementary/Other | 91.361%   | 90.052%   | 89.034%   | 88.679%   | 88.316%   | 88.640%   | 86.443%   |



<u>**TEACHER SURVEYS – All Department Survey</u>** Teacher Surveys continued for the quarter. Results are below along with comparisons to</u> previous years.

| October 2009      |                        |                   |                        |                 |  |  |
|-------------------|------------------------|-------------------|------------------------|-----------------|--|--|
|                   | 128 Surveys            |                   |                        |                 |  |  |
|                   | <b>Overall Average</b> | Custodial Average | Maintenance<br>Average | Grounds Average |  |  |
|                   |                        |                   | Average                |                 |  |  |
| District Average  | 4.04                   | 3.98