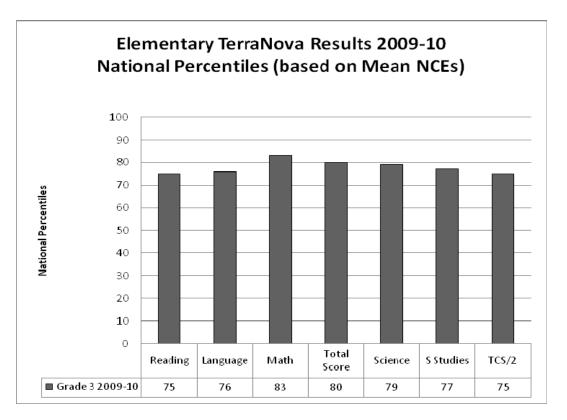

terials such as maps, political cartoons, photographs and authentic quotations.

#### Test of Cognitive Skills, Second Edition

The TCS/2 is a group-administered aptitude test designed to be predictive of school success. It includes measures of understanding of verbal and non-verbal concepts, memory, and the comprehending of relationships between ideas.

#### **Results**

The results are presented both at the district level and at the building level in a non-cohort manner. The first analysis shows the overall district wide performance for  $3^{rd}$ ,  $6^{th}$ , and  $9^{th}$  grades using national percentiles, for the subtests and for the total score. The total score is based on reading, language, and math (i.e., science and social studies are <u>not</u> represented in the total score).



Elementary results varied from the 75th percentile (reading subtest) to the 83rd percentile (math subtest).



Middle school results varied from the  $68^{th}$  percentile in  $6^{th}$  grade reading to the  $76^{th}$  percentile for  $6^{th}$  grade science and social studies. High school results varied from the  $65^{th}$  percentile in  $9^{th}$  grade social studies to the  $77^{th}$  percentile for  $9^{th}$  grade math.



When comparing the 2009-2010  $3^{rd}$  grade students, to the  $3^{rd}$  grade students in 2008-2009, this year's students scored higher on five of six subtests and total score. In both years, students score well above the national average.



When comparing the 2009-2010 6th grade students, to the 6th grade students in 2008-2009, this year's students maintained