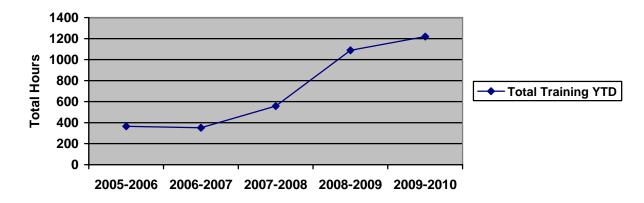

ing Hours for December

| Training Period     | 2009-2010 | 2008-2009 | 2007-2008 | 2006-2007 | 2005-2006 |
|---------------------|-----------|-----------|-----------|-----------|-----------|
|                     | Total     | Total     | Total     | Total     | Total     |
|                     | Hours     | Hours     | Hours     | Hours     | Hours     |
| July – September    | 522.75    | 580.00    | 264.50    | 116.25    | 205.25    |
| October – December  | 696.75    | 508.75    | 294.00    | 234.50    | 159.00    |
| School Year to Date | 1219.50   | 1088.75   | 558.50    | 350.75    | 364.25    |
| % Increase/Decrease | 12.0%     | 89.6%     | 59.2%     | -3.7%     | -         |

#### MPS Training by Quarter with Comparison to Previous Quarters





#### **Training Hour History**



# **III. Quality and Productivity**

# MONTHLY CUSTODIAL INSPECTIONS

The Monthly Inspections continued and all results will be reported quarterly.

#### **Monthly Custodial Inspections**

|                  | October 2009  | October 2008  |
|------------------|---------------|---------------|
| District         | 90.306%       | 89.568%       |
| High School      | 86.526%       | 87.933%       |
| Middle School    | 90.122%       | 90.739%       |
| Elementary/Other | 90.956%       | 89.549%       |
|                  |               |               |
|                  | November 2009 | November 2008 |
| District         | 90.890%       | 90.379%       |
| High School      | 87.942%       | 88.791%       |
| Middle School    | 90.222%       | 91.415%       |
| Elementary/Other | 91.47