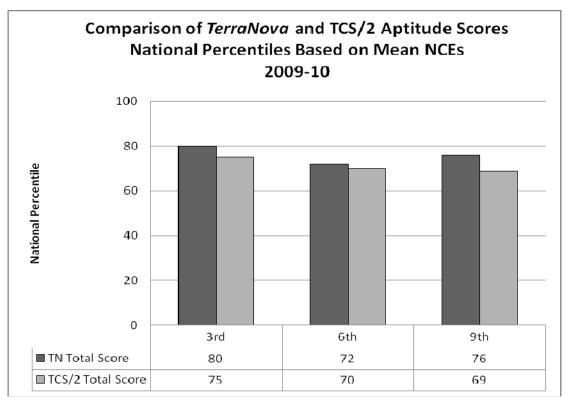

#### I. <u>Reports</u>

- 1. Legislative Update
- 2. Preliminary Enrollment Projects for Fall 2010
- 3. Terra Nova Testing Results
- 4. Quarterly Investment Report
- 5. Quarterly Operation & Maintenance Report
- 6. Quarterly Food Service Report
- 7. Quarterly Summer Projects Report

- H.7. Motion by \_\_\_\_\_, seconded by \_\_\_\_\_, to approve Rule 5110.2 Pupil Services Pre-Kindergarten (Pre-K) Transfer of Children within the District (See enclosure.)
- H.8. Motion by \_\_\_\_\_, seconded by \_\_\_\_\_, to approve the calendar modifications for 2009-2010 (See enclosure.)
- H.9. Motion by \_\_\_\_\_, seconded by \_\_\_\_\_, to approve Administrator for Hire: Julie Kemp, Assistant Principal at Horizon High School (See enclosure.)
- H.10. Motion by \_\_\_\_\_, seconded by \_\_\_\_\_, to approve Personnel Actions: Amendment to Continuing Contract(s), Resignation, Voluntary Separation Program, and New Hire(s) (See enclosure.)
- I. Reports:
  - 1. Legislative Update
  - 2. Preliminary Enrollment Projects for Fall 2010
  - 3. Terra Nova Testing Results
  - 4. Quarterly Investment Report
  - 5. Quarterly Operation & Maintenance Report
  - 6. Quarterly Food Service Report
  - 7. Quarterly Summer Projects Report
  - J. Future Agenda Items/Board Calendar
    - 1. Committee of the Whole Meeting on Monday, February 8, 2010 at 6:30 p.m. at the Don Stroh Administration Center, 5606 South 147<sup>th</sup> Street
    - Board of Education Meeting on Monday, February 15, 2010 at 6:30 p.m. at the Don Stroh Administration Center, 5606 South 147<sup>th</sup> Street
    - Board of Education Meeting on Monday, March 1, 2010 at 6:30 p.m. at the Don Stroh Administration Center, 5606 South 147<sup>th</sup> Street
    - Committee of the Whole Meeting on Monday, March 8, 2010 at 6:30 p.m. at the Don Stroh Administration Center, 5606 South 147<sup>th</sup> Street
    - 5. Board of Education Meeting on Monday, March 15, 2010 at 6:30 p.m. at the Don Stroh Administration Center, 5606 South 147<sup>th</sup> Street
    - 6. Board of Education Meeting on Monday, April 5, 2010 at 6:30 p.m. at the Don Stroh Administration Center, 5606 South 147<sup>th</sup> Street
    - 7. Board of Education Meeting on Monday, April 19, 2010 at 6:30 p.m. at the Don Stroh Administration Center, 5606 South 147<sup>th</sup> Street
  - K. Public Comments This is the proper time for public questions and comments on <u>any topic</u>. <u>Please make sure a</u> request form is given to the Board President before the meeting begins.
  - L. Adjournment