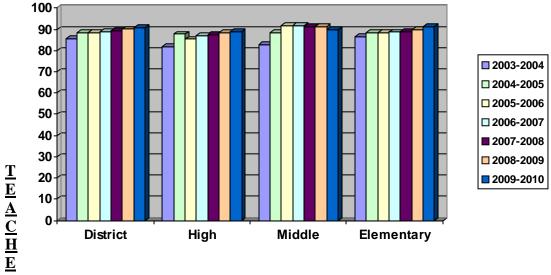

91.609%       |
| Elementary/Other | 91.014%       | 90.779%       |
|                  |               |               |

|                         | YTD 09-10 | YTD 08-09 | YTD 07-08 | YTD 06-07 | YTD 05-06 | YTD 04-05 | YTD 03-04 |
|-------------------------|-----------|-----------|-----------|-----------|-----------|-----------|-----------|
| <b>District Average</b> | 90.831%   | 90.086%   | 89.305%   | 89.067%   | 88.626%   | 88.515%   | 85.387%   |
| High School             | 88.699%   | 88.402%   | 87.537%   | 86.910%   | 85.362%   | 87.716%   | 82.037%   |
| Middle School           | 89.924%   | 91.244%   | 91.359%   | 91.819%   | 91.604%   | 88.395%   | 82.741%   |
| Elementary/Other        | 91.438%   | 90.052%   | 89.034%   | 88.679%   | 88.316%   | 88.640%   | 86.443%   |







## **R SURVEYS – All Department Survey**

Teacher Surveys continued for the quarter. Results are below along with comparisons to previous years.

January 2010 105 Surveys

|                   | Overall Average | Custodial Average | Maintenance<br>Average | Grounds Average |
|-------------------|-----------------|-------------------|------------------------|-----------------|
| District Average  | 4.28            | 4.23              | 4.38                   | 4.15            |
| High School       | 4.53            | 4.50              | 4.60                   | 4.44            |
| Middle School     | 4.40            | 4.38              | 4.58                   | 3.97            |
| Elementary School | 4.44            | 4.05              | 4.18                   | 4.19            |

#### Fe