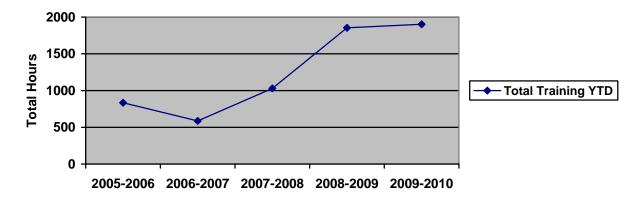

Quarters

| Training Period     | 2009-2010 | 2008-2009 | 2007-2008 | 2006-2007 | 2005-2006 |
|---------------------|-----------|-----------|-----------|-----------|-----------|
|                     | Total     | Total     | Total     | Total     | Total     |
|                     | Hours     | Hours     | Hours     | Hours     | Hours     |
| July – September    | 522.75    | 580.00    | 264.50    | 116.25    | 205.25    |
| October – December  | 696.75    | 508.75    | 294.00    | 234.50    | 159.00    |
| January – March     | 682.50    | 766.25    | 470.00    | 235.75    | 469.25    |
| School Year to Date | 1904.00   | 1855.00   | 1028.50   | 586.50    | 833.50    |
| % Increase/Decrease | 2.6%      | 80.4%     | 75.4%     | -29.6%    | -         |

#### **Training Hour History**







- Upcoming Training Courses:
  - o Carpet Care Training in April
  - o Hard Surface Floor Care Training in June
  - o Gym Floor Glass in June
  - o Fork Lift Training in May
  - o Heat Stress Safety in May
  - o Aerial Lift Safety in June

## III. Quality and Productivity

## **MONTHLY CUSTODIAL INSPECTIONS**

The Monthly Inspections continued and all results will be reported quarterly.

#### **Monthly Custodial Inspections**

|                  | January 2010  | January 2009  |
|------------------|---------------|---------------|
| District         | 91.715%       | 90.160%       |
| High School      | 91.859%       | 89.443%       |
| Middle School    | 90.225%       | 91.642%       |
| Elementary/Other | 92.036%       | 89.937%       |
|                  |               |