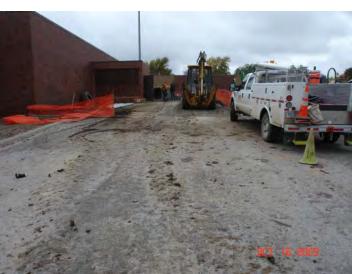

Motion by Mike Kennedy, seconded by Julie Kannas, to approve Rule 6750.1 – Curriculum, Instruction, and Assessment – Student Fees, upon roll call vote, all members voted aye. Motion carried.

Motion by Brad Burwell, seconded by Julie Kannas, that the contract for the paving project at Neihardt Elementary be awarded to CYC Construction in the amount of \$108,787.87 (with such amount including the base bid and all alternates) and that the Associate Superintendent for General Administration be authorized and directed to execute the Post Construction Storm water Management Plan Maintenance Agreement and Easement and any and all other documents related to such project, upon roll call vote, all members voted ave. Motion carried.

Motion by Brad Burwell, seconded by Julie Kannas, that the contract for the paving project at MSHS be awarded to CYC Construction in the amount of \$573,905.23 and that the Associate Superintendent for General Administration be authorized and directed to execute the Post Construction Storm water Management Plan Maintenance Agreement and Easement and any and all other documents related to such project, upon roll call vote, all members voted aye. Motion carried.