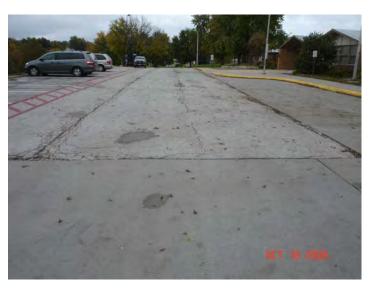

Motion by Brad Burwell, seconded by Julie Kannas, that the contract for the paving project at MSHS be awarded to CYC Construction in the amount of \$573,905.23 and that the Associate Superintendent for General Administration be authorized and directed to execute the Post Construction Storm water Management Plan Maintenance Agreement and Easement and any and all other documents related to such project, upon roll call vote, all members voted aye. Motion carried.