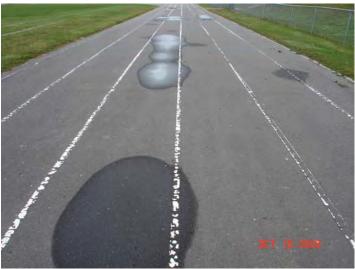

Motion by Mike Kennedy, seconded by Julie Kannas, to approve Rule 6750.1 – Curriculum, Instruction, and Assessment – Student Fees, upon roll call vote, all members voted aye. Motion carried.

Motion by Brad Burwell, seconded by Julie Kannas, that the contract for the paving project at Neihardt Elementary be awarded to CYC Construction in the amount of \$108,787.87 (with such amount including the base bid and all alternates) and that the Associate Superintendent for General Administration be authorized and directed to execute the Post Construction Storm water Management Plan Maintenance Agreement and Easement and any and all other documents related to such project, upon roll call vote, all members voted ave. Motion carried.