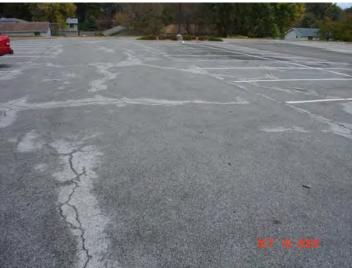

Motion by Mike Kennedy, seconded by Julie Kannas, to approve Rule 6750.1 – Curriculum, Instruction, and Assessment – Student Fees, upon roll call vote, all members voted aye. Motion carried.

Motion by Brad Burwell, seconded by Julie Kannas, that the contract for the paving project at Neihardt Elementary be awarded to CYC Construction in the amount of \$108,787.87 (with such amount including the base bid and all alternates) and that the Associate Superintendent for General Administration be authorized and directed to execute the Post Construction Storm water Management Plan Maintenance Agreement and Easement and any and all other documents related to such project, upon roll call vote, all members voted ave. Motion carried.