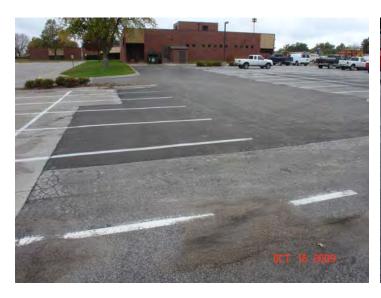

Motion by Mike Kennedy, seconded by Julie Kannas, to approve Rule 6750.1 – Curriculum, Instruction, and Assessment – Student Fees, upon roll call vote, all members voted aye. Motion carried.

Motion by Brad Burwell, seconded by Julie Kannas, that the contract for the paving project at Neihardt Elementary be awarded to CYC Construction in the amount of \$108,787.87 (with such amount including the base bid and all alternates) and that the Associate Superintendent for General Administration be authorized and directed to execute the Post Construction Storm water Management Plan Maintenance Agreement and Easement and any and all other documents related to such project, upon roll call vote, all members voted ave. Motion carried.