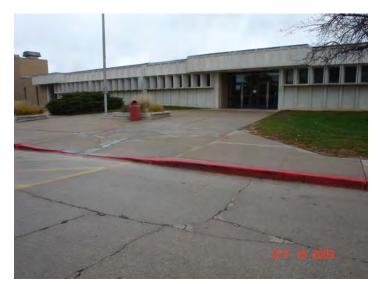

Motion by Brad Burwell, seconded by Julie Kannas, that the contract for the paving project at MSHS be awarded to CYC Construction in the amount of \$573,905.23 and that the Associate Superintendent for General Administration be authorized and directed to execute the Post Construction Storm water Management Plan Maintenance Agreement and Easement and any and all other documents related to such project, upon roll call vote, all members voted aye. Motion carried.