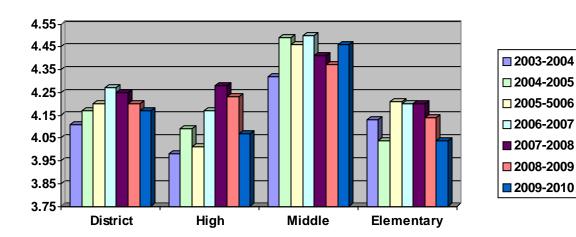

2               |
| 2003-2004 YTD | 351                  | 4.11                | 4.10                 | 4.19                   | 3.96               |

#### **Comparison by School Type**

|               | High School | Middle School | Elementary School |
|---------------|-------------|---------------|-------------------|
| 2009-2010 YTD | 4.07        | 4.46          | 4.04              |
| 2008-2009 YTD | 4.23        | 4.37          | 4.14              |
| 2007-2008 YTD | 4.28        | 4.41          | 4.20              |
| 2006-2007 YTD | 4.17        | 4.50          | 4.20              |
| 2005-2006 YTD | 4.01        | 4.46          | 4.21              |
| 2004-2005 YTD | 4.09        | 4.49          | 4.04              |
| 2003-2004 YTD | 3.98        | 4.32          | 4.13              |



**Grounds Department Results by Area** 





|               | East | West | Central | North |
|---------------|------|------|---------|-------|
| 2009-2010 YTD | 3.98 | 4.19 | 4.10    | 3.99  |
| 2008-2009 YTD | 3.84 | 4.22 | 4.02    | 4.12  |
| 2007-2008 YTD | 4.21 | 4.07 | 4.06    | 3.99  |
| 2006-2007 YTD | 4.04 | 4.23 | 4.05    | 4.35  |

### **MAINTENANCE WORK ORDERS**

Below is a breakdown for work orders received and completed for the period of January – March 2010

|                 | Received | Completed | Open |
|-----------------|----------|-----------|------|
| IAQ/IEQ         | 0        | 0         | 0    |
| Carpentry       | 686      | 646       | 153  |
| Custodial       | 37       | 37        | 3    |
| Electrical      | 217      | 226       | 17   |
| Flooring        |