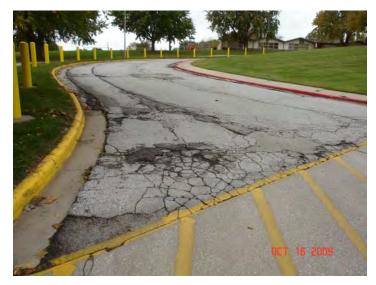

Motion by Mike Kennedy, seconded by Julie Kannas, to approve Rule 6750.1 – Curriculum, Instruction, and Assessment – Student Fees, upon roll call vote, all members voted aye. Motion carried.

Motion by Brad Burwell, seconded by Julie Kannas, that the contract for the paving project at Neihardt Elementary be awarded to CYC Construction in the amount of \$108,787.87 (with such amount including the base bid and all alternates) and that the Associate Superintendent for General Administration be authorized and directed to execute the Post Construction Storm water Management Plan Maintenance Agreement and Easement and any and all other documents related to such project, upon roll call vote, all members voted ave. Motion carried.