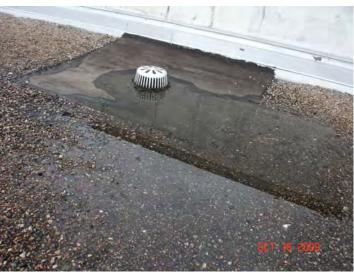

Reports included an Enrollment Report, Enrollment Projections Update, a Legislative Update, Foundation Site Plan Grant Winners and Study Center Grants, and an update on the Wiebe Building.

Future Agenda Items/Board Calendar: The Retired Teacher/Administrator Luncheon will be held on Friday, April 16, 2010 at 12:00 noon at the Don Stroh Administration Center, 5606 South 147<sup>th</sup> Street. A Board of Education Meeting will be held on Monday, April 19, 2010 at 6:30 p.m. at the Don Stroh Administration Center, 5606 South 147<sup>th</sup> Street. A Board of Education Meeting will be held on Monday, May 3, 2010 at 6:30 p.m. at the Don Stroh Administration Center, 5606 South 147<sup>th</sup> Street. The Millard Public Schools Foundation Hall of Fame Banquet will be on Friday, May 7, 2010 at 6:30 p.m. at the Qwest Center. A Committee of the Whole Meeting will be held on Monday, May 10, 2010 at 6:30 p.m. at the Don Stroh Administration Center, 5606 South 147<sup>th</sup> Street. The Employee Recognition Dinner will be on Wednesday, May 12, 2010 at 5:30 p.m. at the Georgetowne Club. A Board of Education Meeting will be held on Monday, May 17, 2010 at 6:30 p.m. at the Don Stroh Administration Center, 5606 South 147<sup>th</sup> Street.