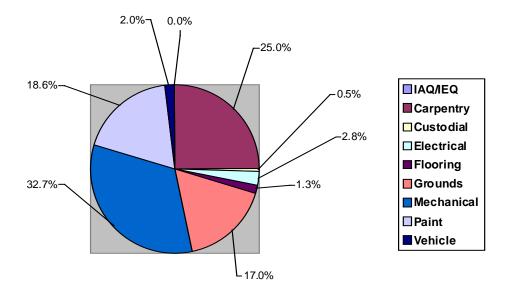

| 4.35  |

### **MAINTENANCE WORK ORDERS**

Below is a breakdown for work orders received and completed for the period of January – March 2010

|                 | Received | Completed | Open |
|-----------------|----------|-----------|------|
| IAQ/IEQ         | 0        | 0         | 0    |
| Carpentry       | 686      | 646       | 153  |
| Custodial       | 37       | 37        | 3    |
| Electrical      | 217      | 226       | 17   |
| Flooring        | 53       | 53        | 8    |
| Grounds         | 247      | 232       | 104  |
| Mechanical/HVAC | 940      | 1000      | 200  |
| Painting        | 83       | 84        | 114  |
| Vehicle         | 85       | 96        | 13   |
| Total           | 2348     | 2374      | 612  |

#### Percentage of Work Orders Open by Department







#### Percentage of Work Orders Received by Department



Below is a breakdown of all open work orders in the system by age (in days) through April 1,2010

| Days Open  | 0-14  | 15-28 | 29-60 | 61-90 | 91-<br>120 | 121-<br>150 | 151-<br>180 | 181-<br>365 | 365+        |
|------------|-------|-------|-------|-------|------------|-------------|-------------|-------------|-------------|
| IAQ/IEQ    | 0     | 0     | 0     | 0     | 0          | 0           | 0           | 0           | 0           |
| Carpentry  | 47    | 21    | 43    | 17    | 5          | 5           | 7           | 3           | 5           |
| Custodial  | 2     | 1     | 0     | 0     | 0          | 0           | 0           | 0           | 0           |
| Electrical | 7     | 3     | 6     | 0     | 1          |