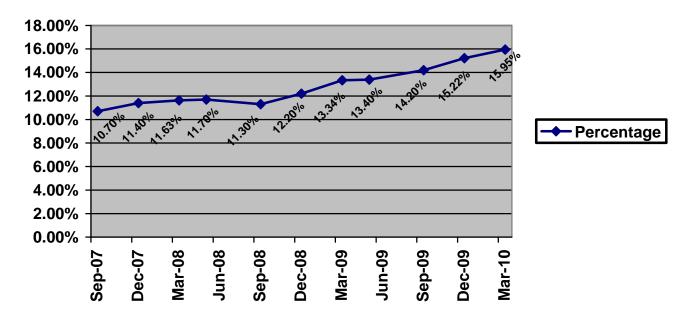

Reports included an Enrollment Report, Enrollment Projections Update, a Legislative Update, Foundation Site Plan Grant Winners and Study Center Grants, and an update on the Wiebe Building.

Future Agenda Items/Board Calendar: The Retired Teacher/Administrator Luncheon will be held on Friday, April 16, 2010 at 12:00 noon at the Don Stroh Administration Center, 5606 South 147<sup>th</sup> Street. A Board of Education Meeting will be held on Monday, April 19, 2010 at 6:30 p.m. at the Don Stroh Administration Center, 5606 South 147<sup>th</sup> Street. A Board of Education Meeting will be held on Monday, May 3, 2010 at 6:30 p.m. at the Don Stroh Administration Center, 5606 South 147<sup>th</sup> Street. The Millard Public Schools Foundation Hall of Fame Banquet will be on Friday, May 7, 2010 at 6:30 p.m. at the Qwest Center. A Committee of the Whole Meeting will be held on Monday, May 10, 2010 at 6:30 p.m. at the Don Stroh Administration Center, 5606 South 147<sup>th</sup> Street. The Employee Recognition Dinner will be on Wednesday, May 12, 2010 at 5:30 p.m. at the Georgetowne Club. A Board of Education Meeting will be held on Monday, May 17, 2010 at 6:30 p.m. at the Don Stroh Administration Center, 5606 South 147<sup>th</sup> Street.