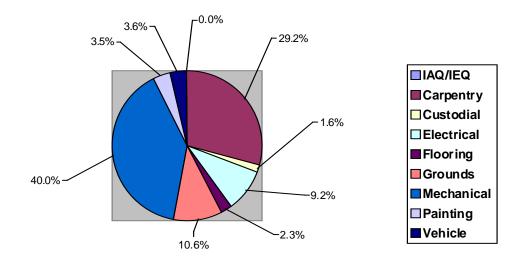

eakdown for work orders received and completed for the period of January – March 2010

|                 | Received | Completed | Open |
|-----------------|----------|-----------|------|
| IAQ/IEQ         | 0        | 0         | 0    |
| Carpentry       | 686      | 646       | 153  |
| Custodial       | 37       | 37        | 3    |
| Electrical      | 217      | 226       | 17   |
| Flooring        | 53       | 53        | 8    |
| Grounds         | 247      | 232       | 104  |
| Mechanical/HVAC | 940      | 1000      | 200  |
| Painting        | 83       | 84        | 114  |
| Vehicle         | 85       | 96        | 13   |
| Total           | 2348     | 2374      | 612  |

#### Percentage of Work Orders Open by Department







#### Percentage of Work Orders Received by Department



Below is a breakdown of all open work orders in the system by age (in days) through April 1,2010

| Days Open  | 0-14  | 15-28 | 29-60 | 61-90 | 91-<br>120 | 121-<br>150 | 151-<br>180 | 181-<br>365 | 365+        |
|------------|-------|-------|-------|-------|------------|-------------|-------------|-------------|-------------|
| IAQ/IEQ    | 0     | 0     | 0     | 0     | 0          | 0           | 0           | 0           | 0           |
| Carpentry  | 47    | 21    | 43    | 17    | 5          | 5           | 7           | 3           | 5           |
| Custodial  | 2     | 1     | 0     | 0     | 0          | 0           | 0           | 0           | 0           |
| Electrical | 7     | 3     | 6     | 0     | 1          | 0           | 0           | 0           | 0           |
| Fl