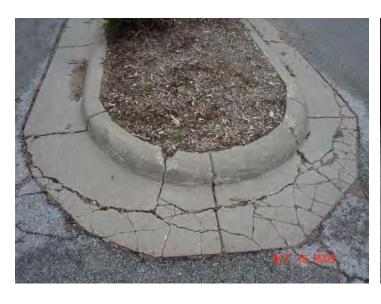

Motion by Mike Kennedy, seconded by Julie Kannas, to approve Rule 6750.1 – Curriculum, Instruction, and Assessment – Student Fees, upon roll call vote, all members voted aye. Motion carried.

Motion by Brad Burwell, seconded by Julie Kannas, that the contract for the paving project at Neihardt Elementary be awarded to CYC Construction in the amount of \$108,787.87 (with such amount including the base bid and all alternates) and that the Associate Superintendent for General Administration be authorized and directed to execute the Post Construction Storm water Management Plan Maintenance Agreement and Easement and any and all other documents related to such project, upon roll call vote, all members voted ave. Motion carried.