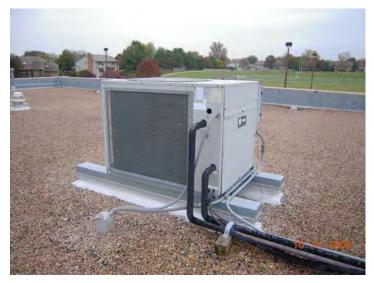

Reports included an Enrollment Report, Enrollment Projections Update, a Legislative Update, Foundation Site Plan Grant Winners and Study Center Grants, and an update on the Wiebe Building.

Future Agenda Items/Board Calendar: The Retired Teacher/Administrator Luncheon will be held on Friday, April 16, 2010 at 12:00 noon at the Don Stroh Administration Center, 5606 South 147<sup>th</sup> Street. A Board of Education Meeting will be held on Monday, April 19, 2010 at 6:30 p.m. at the Don Stroh Administration Center, 5606 South 147<sup>th</sup> Street. A Board of Education Meeting will be held on Monday, May 3, 2010 at 6:30 p.m. at the Don Stroh Administration Center, 5606 South 147<sup>th</sup> Street. The Millard Public Schools Foundation Hall of Fame Banquet will be on Friday, May 7, 2010 at 6:30 p.m. at the Qwest Center. A Committee of the Whole Meeting will be held on Monday, May 10, 2010 at 6:30 p.m. at the Don Stroh Administration Center, 5606 South 147<sup>th</sup> Street. The Employee Recognition Dinner will be on Wednesday, May 12, 2010 at 5:30 p.m. at the Georgetowne Club. A Board of Education Meeting will be held on Monday, May 17, 2010 at 6:30 p.m. at the Don Stroh Administration Center, 5606 South 147<sup>th</sup> Street.