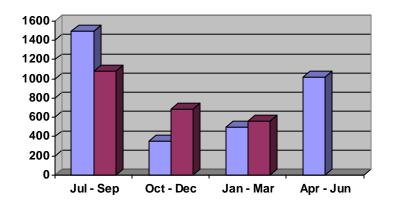

Reports included an Enrollment Report, Enrollment Projections Update, a Legislative Update, Foundation Site Plan Grant Winners and Study Center Grants, and an update on the Wiebe Building.

Future Agenda Items/Board Calendar: The Retired Teacher/Administrator Luncheon will be held on Friday, April 16, 2010 at 12:00 noon at the Don Stroh Administration Center, 5606 South 147<sup>th</sup> Street. A Board of Education Meeting will be held on Monday, April 19, 2010 at 6:30 p.m. at the Don Stroh Administration Center, 5606 South 147<sup>th</sup> Street. A Board of Education Meeting will be held on Monday, May 3, 2010 at 6:30 p.m. at the Don Stroh Administration Center, 5606 South 147<sup>th</sup> Street. The Millard Public Schools Foundation Hall of Fame Banquet will be on Friday, May 7, 2010 at 6:30 p.m. at the Qwest Center. A Committee of the Whole Meeting will be held on Monday, May 10, 2010 at 6:30 p.m. at the Don Stroh Administration Center, 5606 South 147<sup>th</sup> Street. The Employee Recognition Dinner will be on Wednesday, May 12, 2010 at 5:30 p.m. at the Georgetowne Club. A Board of Education Meeting will be held on Monday, May 17, 2010 at 6:30 p.m. at the Don Stroh Administration Center, 5606 South 147<sup>th</sup> Street.