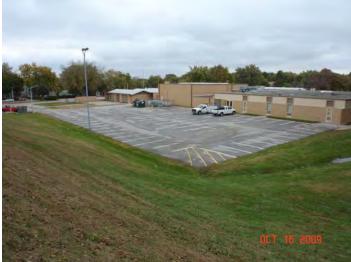

Motion by Mike Kennedy, seconded by Julie Kannas, to approve Rule 6750.1 – Curriculum, Instruction, and Assessment – Student Fees, upon roll call vote, all members voted aye. Motion carried.

Motion by Brad Burwell, seconded by Julie Kannas, that the contract for the paving project at Neihardt Elementary be awarded to CYC Construction in the amount of \$108,787.87 (with such amount including the base bid and all alternates) and that the Associate Superintendent for General Administration be authorized and directed to execute the Post Construction Storm water Management Plan Maintenance Agreement and Easement and any and all other documents related to such project, upon roll call vote, all members voted ave. Motion carried.