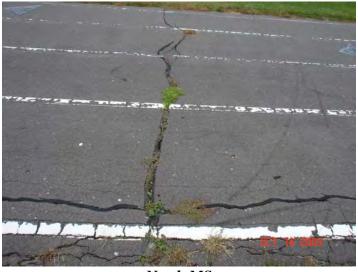

Motion by Mike Kennedy, seconded by Julie Kannas, to approve Rule 6750.1 – Curriculum, Instruction, and Assessment – Student Fees, upon roll call vote, all members voted aye. Motion carried.

Motion by Brad Burwell, seconded by Julie Kannas, that the contract for the paving project at Neihardt Elementary be awarded to CYC Construction in the amount of \$108,787.87 (with such amount including the base bid and all alternates) and that the Associate Superintendent for General Administration be authorized and directed to execute the Post Construction Storm water Management Plan Maintenance Agreement and Easement and any and all other documents related to such project, upon roll call vote, all members voted ave. Motion carried.