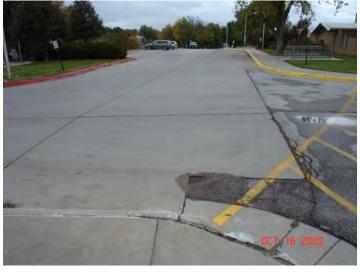

Motion by Mike Kennedy, seconded by Julie Kannas, to approve Rule 6750.1 – Curriculum, Instruction, and Assessment – Student Fees, upon roll call vote, all members voted aye. Motion carried.

Motion by Brad Burwell, seconded by Julie Kannas, that the contract for the paving project at Neihardt Elementary be awarded to CYC Construction in the amount of \$108,787.87 (with such amount including the base bid and all alternates) and that the Associate Superintendent for General Administration be authorized and directed to execute the Post Construction Storm water Management Plan Maintenance Agreement and Easement and any and all other documents related to such project, upon roll call vote, all members voted ave. Motion carried.