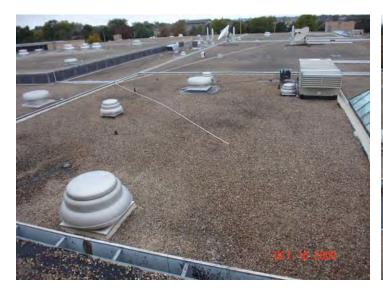

Reports included an Enrollment Report, Enrollment Projections Update, a Legislative Update, Foundation Site Plan Grant Winners and Study Center Grants, and an update on the Wiebe Building.

Future Agenda Items/Board Calendar: The Retired Teacher/Administrator Luncheon will be held on Friday, April 16, 2010 at 12:00 noon at the Don Stroh Administration Center, 5606 South 147<sup>th</sup> Street. A Board of Education Meeting will be held on Monday, April 19, 2010 at 6:30 p.m. at the Don Stroh Administration Center, 5606 South 147<sup>th</sup> Street. A Board of Education Meeting will be held on Monday, May 3, 2010 at 6:30 p.m. at the Don Stroh Administration Center, 5606 South 147<sup>th</sup> Street. The Millard Public Schools Foundation Hall of Fame Banquet will be on Friday, May 7, 2010 at 6:30 p.m. at the Qwest Center. A Committee of the Whole Meeting will be held on Monday, May 10, 2010 at 6:30 p.m. at the Don Stroh Administration Center, 5606 South 147<sup>th</sup> Street. The Employee Recognition Dinner will be on Wednesday, May 12, 2010 at 5:30 p.m. at the Georgetowne Club. A Board of Education Meeting will be held on Monday, May 17, 2010 at 6:30 p.m. at the Don Stroh Administration Center, 5606 South 147<sup>th</sup> Street.