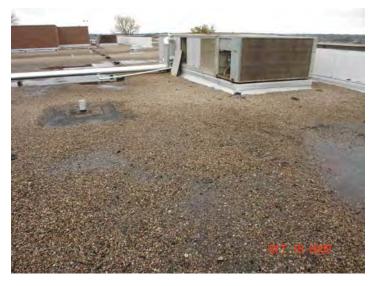

Reports included an Enrollment Report, Enrollment Projections Update, a Legislative Update, Foundation Site Plan Grant Winners and Study Center Grants, and an update on the Wiebe Building.

Future Agenda Items/Board Calendar: The Retired Teacher/Administrator Luncheon will be held on Friday, April 16, 2010 at 12:00 noon at the Don Stroh Administration Center, 5606 South 147<sup>th</sup> Street. A Board of Education Meeting will be held on Monday, April 19, 2010 at 6:30 p.m. at the Don Stroh Administration Center, 5606 South 147<sup>th</sup> Street. A Board of Education Meeting will be held on Monday, May 3, 2010 at 6:30 p.m. at the Don Stroh Administration Center, 5606 South 147<sup>th</sup> Street. The Millard Public Schools Foundation Hall of Fame Banquet will be on Friday, May 7, 2010 at 6:30 p.m. at the Qwest Center. A Committee of the Whole Meeting will be held on Monday, May 10, 2010 at 6:30 p.m. at the Don Stroh Administration Center, 5606 South 147<sup>th</sup> Street. The Employee Recognition Dinner will be on Wednesday, May 12, 2010 at 5:30 p.m. at the Georgetowne Club. A Board of Education Meeting will be held on Monday, May 17, 2010 at 6:30 p.m. at the Don Stroh Administration Center, 5606 South 147<sup>th</sup> Street.