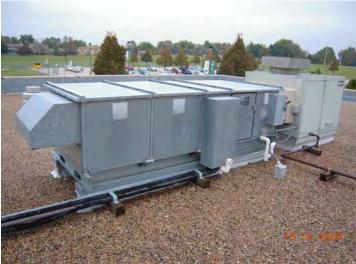

Reports included an Enrollment Report, Enrollment Projections Update, a Legislative Update, Foundation Site Plan Grant Winners and Study Center Grants, and an update on the Wiebe Building.

Future Agenda Items/Board Calendar: The Retired Teacher/Administrator Luncheon will be held on Friday, April 16, 2010 at 12:00 noon at the Don Stroh Administration Center, 5606 South 147<sup>th</sup> Street. A Board of Education Meeting will be held on Monday, April 19, 2010 at 6:30 p.m. at the Don Stroh Administration Center, 5606 South 147<sup>th</sup> Street. A Board of Education Meeting will be held on Monday, May 3, 2010 at 6:30 p.m. at the Don Stroh Administration Center, 5606 South 147<sup>th</sup> Street. The Millard Public Schools Foundation Hall of Fame Banquet will be on Friday, May 7, 2010 at 6:30 p.m. at the Qwest Center. A Committee of the Whole Meeting will be held on Monday, May 10, 2010 at 6:30 p.m. at the Don Stroh Administration Center, 5606 South 147<sup>th</sup> Street. The Employee Recognition Dinner will be on Wednesday, May 12, 2010 at 5:30 p.m. at the Georgetowne Club. A Board of Education Meeting will be held on Monday, May 17, 2010 at 6:30 p.m. at the Don Stroh Administration Center, 5606 South 147<sup>th</sup> Street.