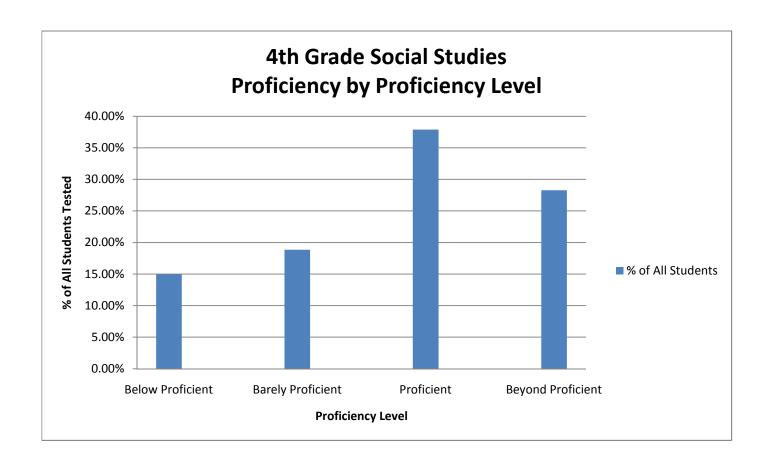

| H.10. | Motion by   | , seconded by, | , to approve the 4 <sup>th</sup> Grade Social Studies ELO Cutscore (See |
|-------|-------------|----------------|-------------------------------------------------------------------------|
|       | enclosure.) |                |                                                                         |