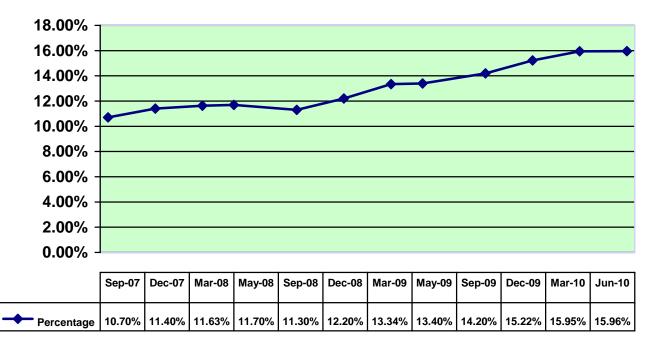

| 1,966                         | +211     |
| Lunch                 | 2,629,813                     | 2,590,902                     | +38,911  |
| Average Lunch/Day     | 14,651                        | 14,394                        | +257     |

Below is a summary of the Free and Reduced students currently enrolled at Millard Public Schools, along with the percentage as it relates to total enrollment. (As of June 1, 2010)

|                  | Free | Reduced | Free & Reduced<br>Percentage |
|------------------|------|---------|------------------------------|
| 2009-2010 (June) | 2476 | 1026    | 15.96%                       |
| 2008-2009 (June) | 1985 | 913     | 13.41%                       |
| 2007-2008 (June) | 1748 | 770     | 11.68%                       |







AGENDA ITEM: Strategic Planning Report

**MEETING DATE:** August 16, 2010

**DEPARTMENT:** Director of Administrative Affairs

TITLE AND BRIEF DESCRIPTION: Strategic Planning Report

**ACTION DESIRED:** For information purposes only

#### **BACKGROUND:**

It is time to update the district strategic plan that was originally approved in March 2009.

The update is scheduled for Monday, September 27, 8:00–6:00 and Tuesday, September 28, 8:00-4:00 at the Don Stroh Administration Center (DSAC).

Dr. Howard Feddema will be the facilitator for the update.

We are in the process of gathering data that indicates progress in meeting the objectives:

- 1. All students will meet or exceed district and state standards; the achievement gap between subgroups will decrease annually; and overall perfo