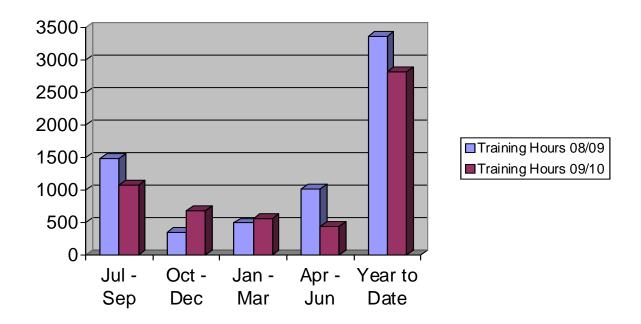

## Total April Training Hours: 326.00







## May:

• 155 employees received training on Burns, Heat Stress and Cross-Contamination/Allergies and Work Place Violence. Total Training Hours: 163.75

### Total May Training Hours: 163.75

|                                     | July –<br>September | October –<br>December | January –<br>March | April –<br>June | Year to Date |
|-------------------------------------|---------------------|-----------------------|--------------------|-----------------|--------------|
| Total Training<br>Hours – 2009/2010 | 1080.50             | 687.75                | 558.00             | 489.75          | 2816.00      |
| Total Training<br>Hours – 2008/2009 | 1491.50             | 351.50                | 496.50             | 1016.50         | 3356.00      |









# **Financial Performance**

April - June Financial Performance

|                         | 4 <sup>th</sup> Quarter<br>Budget 09/10 | 4 <sup>th</sup> Quarter<br>Actual 09/10 | 4 <sup>th</sup> Quarter<br>Actual 08/09 |
|-------------------------|-----------------------------------------|-----------------------------------------|-----------------------------------------|
| Income                  | \$ 1,831,113                            | \$ 2,113,180                            | \$ 1,854,949                            |
| Rebates                 | \$ 103,463                              | \$ 228,668                              | \$ 103,463                              |
| Total Income            | \$ 1,934,576                            | \$ 2,341,849                            |