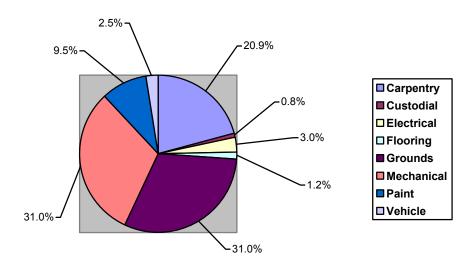

|

## **MAINTENANCE WORK ORDERS**

Below is a breakdown for work orders received and completed for the period of July – September, 2010:

|                 | Received | Completed | Open |
|-----------------|----------|-----------|------|
| Carpentry       | 742      | 796       | 205  |
| Custodial       | 45       | 40        | 9    |
| Electrical      | 260      | 243       | 30   |
| Flooring        | 35       | 52        | 12   |
| Grounds         | 223      | 215       | 130  |
| Mechanical/HVAC | 1018     | 973       | 305  |
| Painting        | 107      | 136       | 93   |
| Vehicle         | 79       | 68        | 24   |
| Total           | 2509     | 2523      | 808  |

## Percentage of Work Orders Received by Department







#### Percentage of Work Orders Open by Department



Below is a breakdown of all open work orders in the system by age (in days) through September, 2010.

| Days Open  | 0-14 | 15-28 | 29-60 | 61-90 | 91-<br>120 | 121-<br>150 | 151-<br>180 | 181-<br>365 | 365+ |
|------------|------|-------|-------|-------|------------|-------------|-------------|-------------|------|
| Carpentry  | 58   | 32    | 48    | 21    | 27         | 4           | 2           | 8           | 5    |
| Custodial  | 4    | 2     | 3     | 0     | 0          | 0           | 0           | 0           | 0    |
| Electrical | 17   | 3     | 7     | 2     | 0          | 0           | 1           | 0           | 0    |
| Flooring   | 4    | 0     | 1     | 1     | 1          | 1           | 0           | 1           | 3    |
| Grounds    | 23   | 5     | 21    | 13    | 7