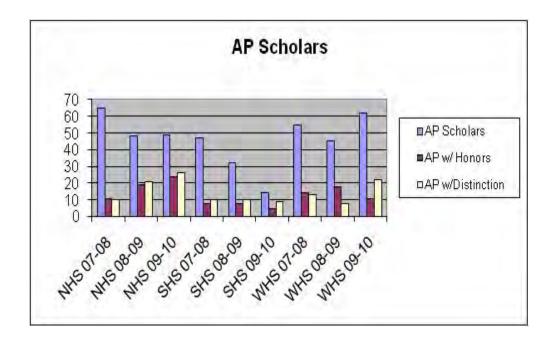

223 scholars for the district were 39 students recognized as AP Scholars with Honors and 58 students achieved AP Scholars with Distinction.

In addition, the College Board designates 2 State Scholars per state, one male and one female, with grades of 3 or higher on the greatest number of AP Exams, and then the highest average grade (at least 3.5) on all AP Exams taken. For the second year in a row, both of the Nebraska State Scholars were from Millard Public Schools. The 2009-10 Nebraska State Scholars were both from Millard West High School.

The College Board designates National AP Scholars to students who receive an average grade of at least 4 on all AP Exams taken, and grades of 4 or higher in eight or more of these exams. This past year, NHS had two, SHS had one, and WHS had three.



# MPS Foundation Advanced Placement® Support

As the number of Millard students taking AP Exams increased, a greater need for financial support has continued. The cost per exam is \$86. The Millard Public Schools Foundation continued their scholarship program for the 2009-10 school year, which again demonstrated an increase.

During the 2009-10 school year, \$44,118 was provided by the Foundation for 240 students who requested support through an application process to take 513 exams. The amount founded the two previous years was \$38,700 for 185 exams in 2008-09 and \$22,428 for 114 students who took 267 exams during the 2007-08 school year.

### AGENDA SUMMARY SHEET

**AGENDA ITEM:** International Baccalaureate Diploma Program **MEETING DATE:** October 18, 2010 **Educational Services DE