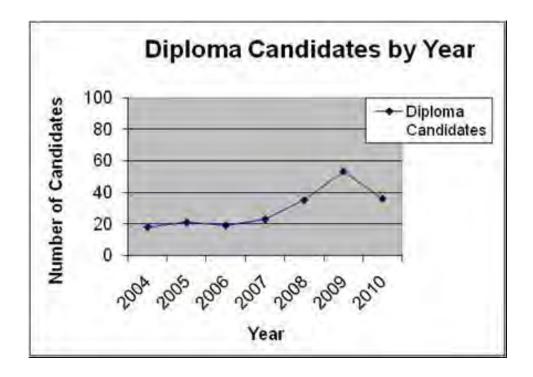

m that allows students to self-select into and out of the program. The diploma program focuses on students completing all requirements to receive the IB diploma.

Requirements include 6 subject exams, a Theory of Knowledge course, an Extended Essay, and a Creativity, Action, and Service (CAS) component. CAS includes activities such as arts, sports, and service projects. This is in contrast to IB certificate programs, in which students take IB courses and exams with the aim of receiving a certificate for the successful completion of each exam, much like Advanced Placement (AP) courses and exams.

In 2009-2010, the eighth year of IB testing at Millard North, there were 36 seniors, or "diploma candidates" in the IB program. As of early fall 2010 there are 38 seniors or "diploma candidates."



### IB Enrollment by School Year

Overall the number of 9<sup>th</sup> and 10<sup>th</sup> grade students intending to participate in the Diploma Program continues on an upward trend. Some attrition is normal between the Middle Years Program and the Diploma Program. Successful transition from the Middle Years Program to the Diploma Program continues to be monitored.

|       | IB Diploma Program Enrollment by School Year             |         |         |         |         |         |         |         |         |  |  |  |
|-------|----------------------------------------------------------|---------|---------|---------|---------|---------|---------|---------|---------|--|--|--|
| Grade | 2001-02                                                  | 2002-03 | 2003-04 | 2004-05 | 2005-06 | 200