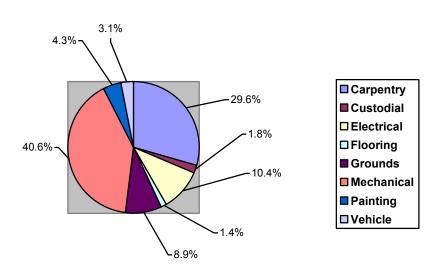

| 3.99  |
| 2006-2007 YTD | 4.04 | 4.23 | 4.05    | 4.35  |

## **MAINTENANCE WORK ORDERS**

Below is a breakdown for work orders received and completed for the period of July – September, 2010:

|                 | Received | Completed | Open |
|-----------------|----------|-----------|------|
| Carpentry       | 742      | 796       | 205  |
| Custodial       | 45       | 40        | 9    |
| Electrical      | 260      | 243       | 30   |
| Flooring        | 35       | 52        | 12   |
| Grounds         | 223      | 215       | 130  |
| Mechanical/HVAC | 1018     | 973       | 305  |
| Painting        | 107      | 136       | 93   |
| Vehicle         | 79       | 68        | 24   |
| Total           | 2509     | 2523      | 808  |

## Percentage of Work Orders Received by Department







#### Percentage of Work Orders Open by Department



Below is a breakdown of all open work orders in the system by age (in days) through September, 2010.

| Days Open  | 0-14 | 15-28 | 29-60 | 61-90 | 91-<br>120 | 121-<br>150 | 151-<br>180 | 181-<br>365 | 365+ |
|------------|------|-------|-------|-------|------------|-------------|-------------|-------------|------|
| Carpentry  | 58   | 32    | 48    | 21    | 27         | 4           | 2           | 8           | 5    |
| Custodial  | 4    | 2     | 3     | 0     | 0          | 0           | 0           | 0           | 0    |
| Electrical | 17   | 3     | 7     | 2     | 0          | 0           | 1           | 0           | 0    |
| Flooring   | 4    | 0     | 1     | 1     | 1          | 1           | 0           | 1