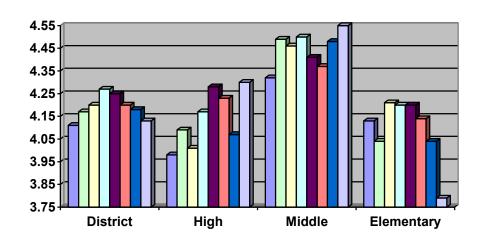

#### F. Information Items

- 1. Showcase: National Association of Music Merchants Foundation
- 2. Superintendent's Comments
- 3. Board Comments/Announcements
- 4. Report from Student Representatives