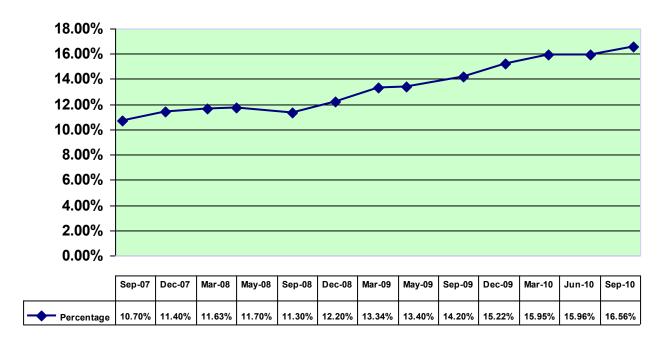

rolled at Millard Public Schools, along with the percentage as it relates to total enrollment. (As of September 30, 2010)

|             | Free | Reduced | Free & Reduced Percentage |
|-------------|------|---------|---------------------------|
| 2010- 2011  | 2764 | 955     | 16.6%                     |
| (September) |      |         |                           |
| 2009-2010   | 2171 | 978     | 14.2%                     |
| (September) |      |         |                           |
| 2008-2009   | 1656 | 811     | 11.3%                     |
| (September) |      |         |                           |
| 2007-2008   | 1629 | 680     | 10.7%                     |
| (September) |      |         |                           |







# Executive Summary July – September 2010 Quarterly Review



## **Upcoming Events:**

- Third Annual Elementary Kids Culinary Event Spring 2011
- Second Annual Middle School Kids Culinary Event Spring 2011
- First Annual High School Culinary Event Spring 2011
- A to Z Salad Bar at the Elementary Schools Fall 2010
- Department Newsletter Fall 2010
- Marketing Upgrades In progress
- Electronic Marketing Improvements at the High Schools In progress
- Employee Incentive Plans for Food and Physical Safety In progress
- Monthly Promotions at all school levels In progress
- Can Food Drive Fall 2010





## AGENDA SUMMARY SHEET

| AGENDA ITEM:                        | Quarterly Summer Projects Construction Report (Not Bond Issue Related)                                                |  |  |
|-------------------------------------|-------------------------