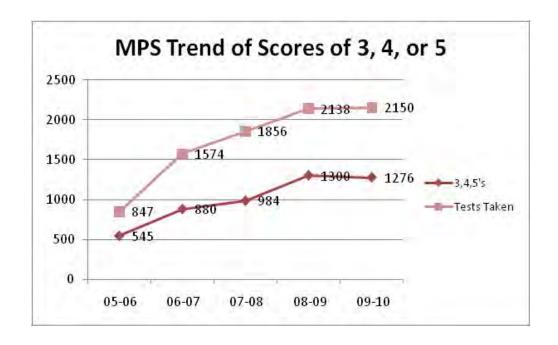

P course  | 842  | 898  | 919  |  |  |  |  |  |  |  |  |
| Total Number of Graduates                                 | 1774 | 1742 | 1751 |  |  |  |  |  |  |  |  |
| Percent of graduates who completed at least one AP course | 47%  | 52%  | 52%  |  |  |  |  |  |  |  |  |

### **Test Scores**

Advanced Placement<sup>®</sup> Examination grades are reported on a five-point scale as follows:

- 5 = Extremely well qualified;
- 4 = Well qualified;
- 3 = Qualified;
- 2 = Possibly qualified;
- 1 =No recommendation

These grade categories are designed to reflect achievement scores in the AP course that is analogous to performance in a comparable college course. Of the students taking AP exams in Millard in 2009-2010, 59% of students testing earned a score of 3, 4, or 5, compared to 61% in 2008-09.



Comparison of district scores from the last three years shows that the number of students performing at high levels on this national measure increased through 2008-2009 and dropped slightly by receiving scores of 3, 4 and 5 in 2009-2010. Overall, there were also less scores of 1 and 2 in 2009-10 compared to 2008-2009.



#### AP Scholars

The College Board recognizes students who have distinguished themselves academically by announcing AP award recipients.

- AP Scholars = Grades of 3 or higher on 3 or more AP exams (full year courses)
- AP Scholars with Honors = Average grade of 3.25 or higher on all AP exams taken; 3 or higher on 4 or more exams (full year courses)
- AP Scholars with Distinction = Average grade of 3.5 on all AP exams taken; grades of 3 or higher on 5 or more exams (ful