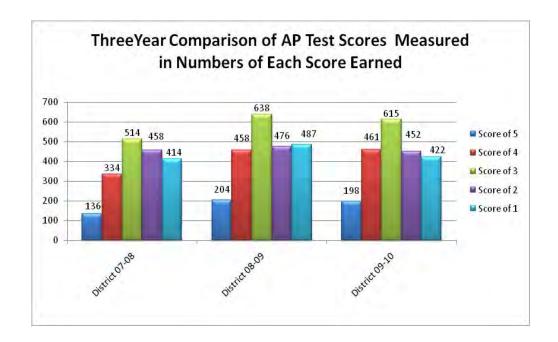

Examination grades are reported on a five-point scale as follows:

- 5 = Extremely well qualified;
- 4 = Well qualified;
- 3 = Qualified;
- 2 = Possibly qualified;
- 1 =No recommendation

These grade categories are designed to reflect achievement scores in the AP course that is analogous to performance in a comparable college course. Of the students taking AP exams in Millard in 2009-2010, 59% of students testing earned a score of 3, 4, or 5, compared to 61% in 2008-09.



Comparison of district scores from the last three years shows that the number of students performing at high levels on this national measure increased through 2008-2009 and dropped slightly by receiving scores of 3, 4 and 5 in 2009-2010. Overall, there were also less scores of 1 and 2 in 2009-10 compared to 2008-2009.



#### AP Scholars

The College Board recognizes students who have distinguished themselves academically by announcing AP award recipients.

- AP Scholars = Grades of 3 or higher on 3 or more AP exams (full year courses)
- AP Scholars with Honors = Average grade of 3.25 or higher on all AP exams taken; 3 or higher on 4 or more exams (full year courses)
- AP Scholars with Distinction = Average grade of 3.5 on all AP exams taken; grades of 3 or higher on 5 or more exams (full year courses)

| Number of Millard Students Recognized as College Board Scholars |           |           |           |           |           |  |  |  |  |
|-----------------------------------------------------------------|-----------|-----------|-----------|-----------|-----------|--|--|--|--|
| 2004-2005