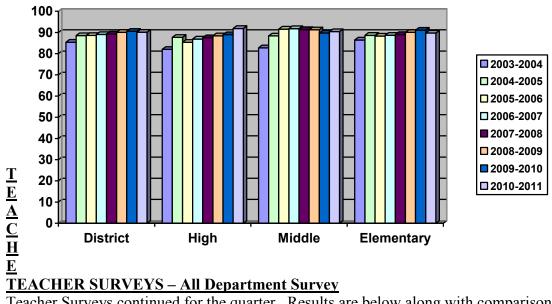

#### F. Information Items

- 1. Showcase: National Association of Music Merchants Foundation
- 2. Superintendent's Comments
- 3. Board Comments/Announcements
- 4. Report from Student Representatives