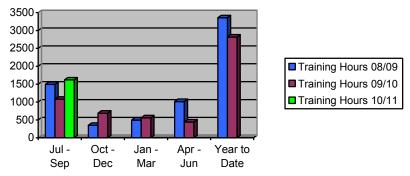

l August Training Hours: 220.0







## Executive Summary July – September 2010 Quarterly Review

|                                     | July –<br>September | October –<br>December | January –<br>March | April –<br>June | Year to Date |
|-------------------------------------|---------------------|-----------------------|--------------------|-----------------|--------------|
| Total Training<br>Hours – 2010/2011 | 1617.50             |                       |                    |                 | 1617.50      |
| Total Training<br>Hours – 2009/2010 | 1080.50             | 687.75                | 558.00             | 489.75          | 2816.00      |
| Total Training<br>Hours – 2008/2009 | 1491.50             | 351.50                | 496.50             | 1016.50         | 3356.00      |



Below is part of our Training Calendar for Food Service for the 2010/2011 school year. This outlines the basic Food and Physical Safety Training that will be done monthly.

|     | Foods*<br>ALL 2:30 PM                                        |
|-----|--------------------------------------------------------------|
| Aug | APRF                                                         |
| Sep | BBP/ 1 <sup>st</sup> Aid / Violence<br>Inspections           |
| Oct | Burn Prevention / Haz ID /<br>Knives<br>Washing / Temps      |
| Nov | Ladders / Lifting / Backs<br>Hygiene                         |
| Dec | Slips / Trips / Falls / Electrical<br>Thawing / Self Service |
| Jan | LOTO / Hearing<br>Receive and Store                          |
| Feb | PPE / RTW / Comp. gases<br>Cooling / Reheating