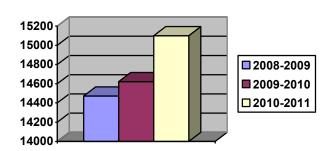

Quarterly Review

Below is a summary of total meals served Year-to-Date, along with numbers from the previous periods.

|                       | Meals Served<br>2010-2011 YTD | Meals Served<br>2009-2010 YTD | Variance |
|-----------------------|-------------------------------|-------------------------------|----------|
| Breakfast             | 76157                         | 69093                         | 7064     |
| Average Breakfast/Day | 2115                          | 1974                          | 141      |
| Lunch                 | 543584                        | 511806                        | 31778    |
| Average Lunch/Day     | 15100                         | 14623                         | 477      |

1st Quarter - Breakfast/Day Average



1st Quarter - Lunch/Day Average



Below is a summary of the Free and Reduced students currently enrolled at Millard Public Schools, along with the percentage as it relates to total enrollment. (As of September 30, 2010)

|             | Free | Reduced | Free & Reduced Percentage |
|-------------|------|---------|---------------------------|
| 2010- 2011  | 2764 | 955     | 16.6%                     |
| (September) |      |         |                           |
| 2009-2010   | 2171 | 978     | 14.2%                     |
| (September) |      |         |                           |
| 2008-2009   | 1656 | 811     | 11.3%                     |
| (September) |      |         |                           |
| 2007-2008   | 1629 | 680     | 10.7%                     |
| (September) |      |         |                           |