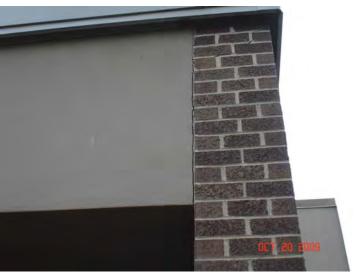

mation**

One change order was processed to remove vinyl tile discovered under existing carpet in a single room.









Location: Cottonwood, Morton, Sandoz Project Manager: MPS Maintenance

Project Title: Weatherproofing Improvements Contract Amount: \$115,351

Architect / Engineer: None Change Orders: \$ 0,000 (0.0%)

Contractor: McGill Restoration Amended Contract: \$115,351

## **Description of work:**

Each year a group of 3 to 4 buildings is identified to receive a scope of work that typically includes replacement of damaged brick, brick mortar tuck pointing, brick sealing, removal and replacement of exterior caulking, flashing repairs, etc.

## Status of progress:

**Project is complete and closed-out.** 

## **Change Order information:**

None



DCT 20 2009

Cottonwood

Morton







Sandoz.

Location: Kiewit Middle School Project Manager: Kim Thompson

Project Title: HVAC and Lighting Improvements Contract Amount: \$594,100

Architect / Engineer: Morrissey Engineering Change Orders: (1) \$9,218 (1.55%)

Contractor: Prairie Construction Amended Contract: \$603,318

#### **Description of work:**

From the study conducted in 2008, Morrissey made a number of recommendations which are now included in this project. Similar to the AMS Project in 2006 and 2007, significant upgrades to the fresh air ventilation and humidity control capabilities are included to address existing indoor air quality issues. Additionally, lighting improvements throughout the corridors and common areas will be included in the project.

# Status of progress:

Project is complete and closed-out.