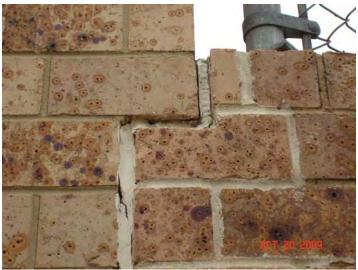

losed-out.

## **Change Order information**

One change order was processed to remove vinyl tile discovered under existing carpet in a single room.









Location: Cottonwood, Morton, Sandoz Project Manager: MPS Maintenance

Project Title: Weatherproofing Improvements Contract Amount: \$115,351

Architect / Engineer: None Change Orders: \$ 0,000 (0.0%)

Contractor: McGill Restoration Amended Contract: \$115,351

## **Description of work:**

Each year a group of 3 to 4 buildings is identified to receive a scope of work that typically includes replacement of damaged brick, brick mortar tuck pointing, brick sealing, removal and replacement of exterior caulking, flashing repairs, etc.

## Status of progress:

**Project is complete and closed-out.** 

## **Change Order information:**

None



DCT 20 2009

Cottonwood

Morton







Sandoz.

Location: Kiewit Middle School Project Manager: Kim Thompson

Project Title: HVAC and Lighting Improvements Contract Amount: \$594,100

Architect / Engineer: Morrissey Engineering Change Orders: (1) \$9,218 (1.55%)

Contractor: Prairie Construction Amended Contract: \$603,318

#### **Description of work:**

From the study conducted in 2008, Morrissey made a number of recommendations which are now included in this project. Similar to the AMS Project in 2006 and 2007, significant upgrades to the fresh air ventilation and humidity control capabilities are included to address existing indoor air quality issues. Additionally, lighting improvements throughout the corridors and common areas will be included in the project.

# Status of progress: