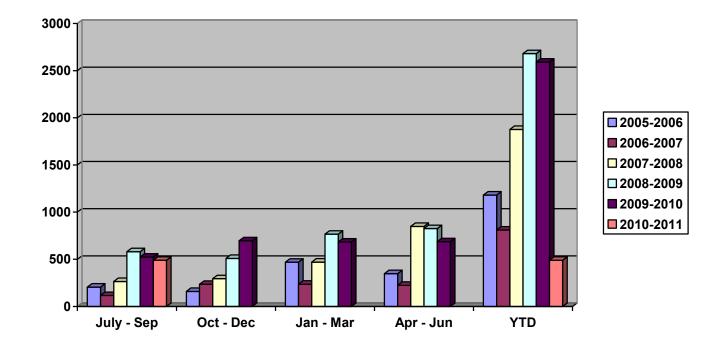

#### I. Reports

- 1. Early College Costs
- 2. Advanced Placement Report 2009-2010
- 3. International Baccalaureate Report 2009-2010
- 4. Dual Enrollment Program (UNO and MCC)
- 5. Quarterly Investment Report
- 6. Quarterly Operation and Maintenance Report
- 7. Quarterly Food Service Report
- 8. Quarterly Summer Projects Report
- 9. Building Site Plans