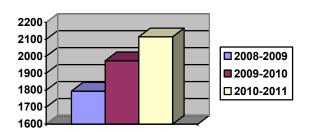

utive Summary July – September 2010 Quarterly Review

Below is a summary of total meals served Year-to-Date, along with numbers from the previous periods.

|                       | Meals Served<br>2010-2011 YTD | Meals Served<br>2009-2010 YTD | Variance |
|-----------------------|-------------------------------|-------------------------------|----------|
| Breakfast             | 76157                         | 69093                         | 7064     |
| Average Breakfast/Day | 2115                          | 1974                          | 141      |
| Lunch                 | 543584                        | 511806                        | 31778    |
| Average Lunch/Day     | 15100                         | 14623                         | 477      |

1st Quarter - Breakfast/Day Average



1st Quarter - Lunch/Day Average



Below is a summary of the Free and Reduced students currently enrolled at Millard Public Schools, along with the percentage as it relates to total enrollment. (As of September 30, 2010)

|             | Free | Reduced | Free & Reduced Percentage |
|-------------|------|---------|---------------------------|
| 2010- 2011  | 2764 | 955     | 16.6%                     |
| (September) |      |         |                           |
| 2009-2010   | 2171 | 978     | 14.2%                     |
| (September) |      |         |                           |
| 2008-2009   | 1656 | 811     | 11.3%                     |
| (September) |      |         |                           |
| 2007-2008   | 1629 | 680     | 10.7%                     |
| (September) |      |