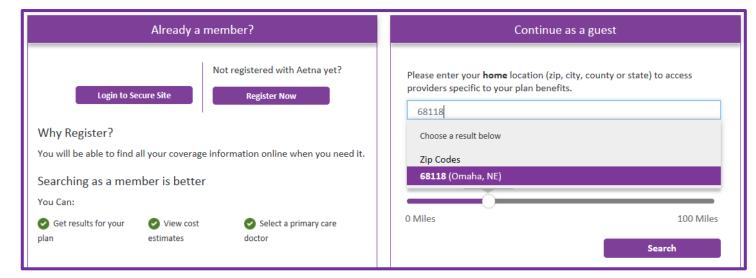

## Find a doctor quickly and easily with DocFind® search tool

Go to your Aetna Health® member website or www.aetna.com/docfind

Use our online DocFind search tool to find a doctor or pharmacy close to you, in our networks.

- Easy to search
- Comprehensive results screens
- Clean pages

**24/7** access to DocFind ®

When looking for a doctor, be sure to select your appropriate network.

PPO/ HDHP PPO / Standard High
Deductible Health Plan
(HDHP) =
Aetna Choice POS II